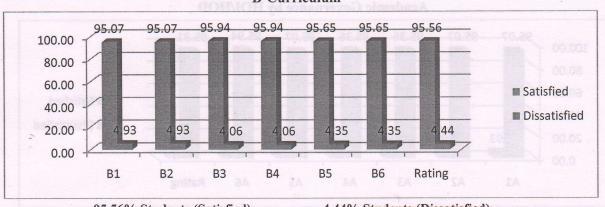

#### **B-** Curriculum

| Range        | B1    | B2    | B3    | B4    | B5    | B6    | Rating  |
|--------------|-------|-------|-------|-------|-------|-------|---------|
| 0            | 0     | 0     | 1     | 0     | 0     | 0     |         |
| 1            | 9     | 8     | 6     | 6     | 8     | 9     |         |
| 2            | 8     | 9     | 7     | 8     | 7     | 6     |         |
| 3            | 44    | 45    | 47    | 46    | 43    | 42    |         |
| 4            | 152   | 148   | 153   | 154   | 155   | 154   |         |
| 5            | 132   | 135   | 131   | 131   | 132   | 134   | EI 16   |
| G. Total     | 345   | 345   | 345   | 345   | 345   | 345   | Average |
| Satisfied    | 95.07 | 95.07 | 95.94 | 95.94 | 95.65 | 95.65 | 95.56   |
| Dissatisfied | 4.93  | 4.93  | 4.06  | 4.06  | 4.35  | 4.35  | 4.44    |

#### **B-Curriculum**

95.56% Students (Satisfied)

4.44% Students (Dissatisfied)

| B1 | Curriculum is structured, comprehensive, relevant and arranged properly.                                               |
|----|------------------------------------------------------------------------------------------------------------------------|
| B2 | Curriculum is effective in enhancing team-work.                                                                        |
| В3 | Curriculum is effective in developing analytical and problem solving skills.                                           |
| B4 | Curriculum is effective in enhancing constructive learning.                                                            |
| B5 | Curriculum is effective in developing ICT & communication Skills.                                                      |
| В6 | Curriculum has relevance to real life situations, reflects current trends and practices in the respective disciplines. |