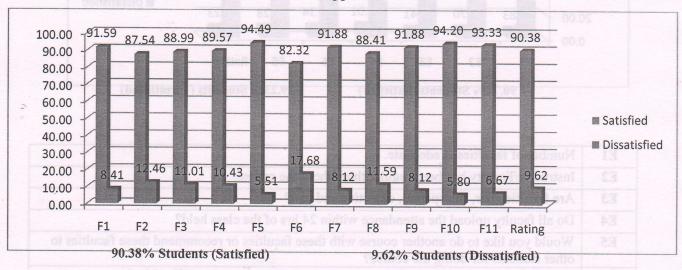

Does face meator do a necessary follow up with an assign

5 | Page

Registrar
Amity University Haryana
Manesar Gurgaon-183413

F - Student Support

| 118<br>345<br><b>91.59</b> | 84<br>345<br><b>87.54</b> | 88<br>345<br><b>88.99</b>                | 345<br><b>89.57</b>                                                                                                                                                                                    | 99<br>345<br><b>94.49</b>                                                                                                                      | 80<br>345<br><b>82.32</b>                                                                                                                                                         | 100<br>345<br><b>91.88</b>                                                                                                                                                                                           | 98<br>345<br><b>88.41</b>                                                                                                                                                                                                                             | 345<br><b>91.88</b>                                                                                                                                                                                                                                                                      | 345<br><b>94.20</b>                                                                                                                                                                                                                                                                                                         | 345<br><b>93.33</b>                                                                                                                                                                                                                                                                                                                                                                                                                                                                                                                                               | Average 90.38                                                                                                                                                                                                                                                                                                                                                                                                                                                                                                                                                                                                            |
|----------------------------|---------------------------|------------------------------------------|--------------------------------------------------------------------------------------------------------------------------------------------------------------------------------------------------------|------------------------------------------------------------------------------------------------------------------------------------------------|-----------------------------------------------------------------------------------------------------------------------------------------------------------------------------------|----------------------------------------------------------------------------------------------------------------------------------------------------------------------------------------------------------------------|-------------------------------------------------------------------------------------------------------------------------------------------------------------------------------------------------------------------------------------------------------|------------------------------------------------------------------------------------------------------------------------------------------------------------------------------------------------------------------------------------------------------------------------------------------|-----------------------------------------------------------------------------------------------------------------------------------------------------------------------------------------------------------------------------------------------------------------------------------------------------------------------------|-------------------------------------------------------------------------------------------------------------------------------------------------------------------------------------------------------------------------------------------------------------------------------------------------------------------------------------------------------------------------------------------------------------------------------------------------------------------------------------------------------------------------------------------------------------------|--------------------------------------------------------------------------------------------------------------------------------------------------------------------------------------------------------------------------------------------------------------------------------------------------------------------------------------------------------------------------------------------------------------------------------------------------------------------------------------------------------------------------------------------------------------------------------------------------------------------------|
|                            | 7.7                       |                                          |                                                                                                                                                                                                        | 1000                                                                                                                                           |                                                                                                                                                                                   |                                                                                                                                                                                                                      |                                                                                                                                                                                                                                                       |                                                                                                                                                                                                                                                                                          |                                                                                                                                                                                                                                                                                                                             |                                                                                                                                                                                                                                                                                                                                                                                                                                                                                                                                                                   | Average                                                                                                                                                                                                                                                                                                                                                                                                                                                                                                                                                                                                                  |
| 118                        | 84                        | 88                                       | 109                                                                                                                                                                                                    | 99                                                                                                                                             | 80                                                                                                                                                                                | 100                                                                                                                                                                                                                  | 98                                                                                                                                                                                                                                                    | 107                                                                                                                                                                                                                                                                                      | 122                                                                                                                                                                                                                                                                                                                         | 116                                                                                                                                                                                                                                                                                                                                                                                                                                                                                                                                                               |                                                                                                                                                                                                                                                                                                                                                                                                                                                                                                                                                                                                                          |
|                            |                           |                                          |                                                                                                                                                                                                        | 2 400                                                                                                                                          |                                                                                                                                                                                   |                                                                                                                                                                                                                      |                                                                                                                                                                                                                                                       |                                                                                                                                                                                                                                                                                          |                                                                                                                                                                                                                                                                                                                             |                                                                                                                                                                                                                                                                                                                                                                                                                                                                                                                                                                   |                                                                                                                                                                                                                                                                                                                                                                                                                                                                                                                                                                                                                          |
| 138                        | 137                       | 132                                      | 130                                                                                                                                                                                                    | .147                                                                                                                                           | 124                                                                                                                                                                               | 142                                                                                                                                                                                                                  | 125                                                                                                                                                                                                                                                   | 148                                                                                                                                                                                                                                                                                      | 130                                                                                                                                                                                                                                                                                                                         | 150                                                                                                                                                                                                                                                                                                                                                                                                                                                                                                                                                               |                                                                                                                                                                                                                                                                                                                                                                                                                                                                                                                                                                                                                          |
| 60                         | 81                        | 87                                       | 70                                                                                                                                                                                                     | 80                                                                                                                                             | 80                                                                                                                                                                                | 75                                                                                                                                                                                                                   | 82                                                                                                                                                                                                                                                    | 62                                                                                                                                                                                                                                                                                       | 73                                                                                                                                                                                                                                                                                                                          | 56                                                                                                                                                                                                                                                                                                                                                                                                                                                                                                                                                                |                                                                                                                                                                                                                                                                                                                                                                                                                                                                                                                                                                                                                          |
| 21                         | 23                        | 25                                       | 26                                                                                                                                                                                                     | 10                                                                                                                                             | 28                                                                                                                                                                                | 18                                                                                                                                                                                                                   | 19                                                                                                                                                                                                                                                    | 14                                                                                                                                                                                                                                                                                       | 13                                                                                                                                                                                                                                                                                                                          | 16                                                                                                                                                                                                                                                                                                                                                                                                                                                                                                                                                                |                                                                                                                                                                                                                                                                                                                                                                                                                                                                                                                                                                                                                          |
| 8                          | 20                        | 12                                       | 10                                                                                                                                                                                                     | 8                                                                                                                                              | 31                                                                                                                                                                                | 9                                                                                                                                                                                                                    | 20                                                                                                                                                                                                                                                    | 13                                                                                                                                                                                                                                                                                       | 7                                                                                                                                                                                                                                                                                                                           | 7                                                                                                                                                                                                                                                                                                                                                                                                                                                                                                                                                                 |                                                                                                                                                                                                                                                                                                                                                                                                                                                                                                                                                                                                                          |
| 0                          | 0                         | 1 1                                      | 0                                                                                                                                                                                                      | 981                                                                                                                                            | 2                                                                                                                                                                                 | 711                                                                                                                                                                                                                  | 1141                                                                                                                                                                                                                                                  | 1 0                                                                                                                                                                                                                                                                                      | 0                                                                                                                                                                                                                                                                                                                           | 0                                                                                                                                                                                                                                                                                                                                                                                                                                                                                                                                                                 |                                                                                                                                                                                                                                                                                                                                                                                                                                                                                                                                                                                                                          |
| F1                         | F2                        | F3                                       | F4                                                                                                                                                                                                     | F5                                                                                                                                             | <b>F</b> 6                                                                                                                                                                        | <b>F</b> 7                                                                                                                                                                                                           | F8                                                                                                                                                                                                                                                    | F9                                                                                                                                                                                                                                                                                       | F10                                                                                                                                                                                                                                                                                                                         | F11                                                                                                                                                                                                                                                                                                                                                                                                                                                                                                                                                               | Rating                                                                                                                                                                                                                                                                                                                                                                                                                                                                                                                                                                                                                   |
|                            | F1 0 8 21 60              | 0 0<br>8 20<br>21 23<br>60 81<br>138 137 | F1         F2         F3           0         0         1           8         20         12           21         23         25           60         81         87           138         137         132 | 0     0     1     0       8     20     12     10       21     23     25     26       60     81     87     70       138     137     132     130 | 0     0     1     0     1       8     20     12     10     8       21     23     25     26     10       60     81     87     70     80       138     137     132     130     .147 | 0     0     1     0     1     2       8     20     12     10     8     31       21     23     25     26     10     28       60     81     87     70     80     80       138     137     132     130     .147     124 | 0     0     1     0     1     2     1       8     20     12     10     8     31     9       21     23     25     26     10     28     18       60     81     87     70     80     80     75       138     137     132     130     147     124     142 | 0     0     1     0     1     2     1     1       8     20     12     10     8     31     9     20       21     23     25     26     10     28     18     19       60     81     87     70     80     80     75     82       138     137     132     130     147     124     142     125 | 0     0     1     0     1     2     1     1     1       8     20     12     10     8     31     9     20     13       21     23     25     26     10     28     18     19     14       60     81     87     70     80     80     75     82     62       138     137     132     130     147     124     142     125     148 | 0         0         1         0         1         2         1         1         1         0           8         20         12         10         8         31         9         20         13         7           21         23         25         26         10         28         18         19         14         13           60         81         87         70         80         80         75         82         62         73           138         137         132         130         147         124         142         125         148         130 | 0         0         1         0         1         2         1         1         1         0         0           8         20         12         10         8         31         9         20         13         7         7           21         23         25         26         10         28         18         19         14         13         16           60         81         87         70         80         80         75         82         62         73         56           138         137         132         130         .147         124         142         125         148         130         150 |

F- Student Support

| F1        | Is there an arrangement to provide guidance and counseling for academic improvement?                                        |
|-----------|-----------------------------------------------------------------------------------------------------------------------------|
| F2        | Is special care given to weak students and are the teachers able to identify your weaknesses and help you to overcome them? |
| F3        | Is there an arrangement to provide remedial and diagnostic teaching for academic improvement?                               |
| F4        | The students are encouraged to involve in co-and extra- curricular activities.                                              |
| F5        | There are opportunities and students are encouraged to get involved with community services.                                |
| F6        | Are you aware of the single window help for any grievance academic & non-academic?                                          |
| <b>F7</b> | Do teachers inform you about your expected competencies, course outcomes and programme outcomes?                            |
| F8        | In case grievance is not resolved timely, does the institute / department take any follow up action with the single window? |
| F9        | Is mentor mentee programme being conducted regularly?                                                                       |
| F10       | Have you been counseled by your mentor on any problematic issue faced by you?                                               |
| F11       | Does your mentor do a necessary follow up with an assigned task to you?                                                     |
|           |                                                                                                                             |