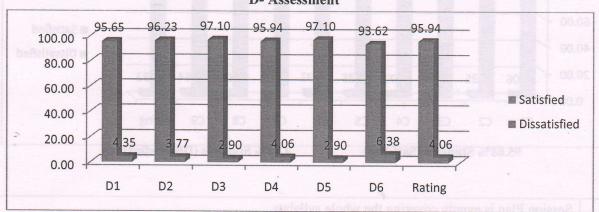

### D - Assessment/Continuous Evaluation/Examination

| Range        | D1    | D2    | D3    | D4    | D5    | D6    | Rating  |
|--------------|-------|-------|-------|-------|-------|-------|---------|
| 0            | 0     | 0     | 0     | 0     | 0     | 3     | 151     |
| 1 32         | 6     | 5     | 3     | 7     | 6     | 10    |         |
| 2            | 9     | 8     | 7     | . 7   | 4     | 9     |         |
| 3            | 40    | 38    | 60    | 59    | 40    | 46    |         |
| 4            | 159   | 163   | 151   | 141   | 134   | 131   |         |
| 5            | 131   | 131   | 124   | 131   | 161   | 146   |         |
| G.Total      | 345   | 345   | 345   | 345   | 345   | 345   | Average |
| Satisfied    | 95.65 | 96.23 | 97.10 | 95.94 | 97.10 | 93.62 | 95.94   |
| Dissatisfied | 4.35  | 3.77  | 2.90  | 4.06  | 2.90  | 6.38  | 4.06    |

#### **D-** Assessment

95.94% Students (Satisfied)

4.06% Students (Dissatisfied)

| D1         | Frequency, methods and criteria of assessment, including the grading criteria are clearly communicated to students on the commencement of the term/semester. |
|------------|--------------------------------------------------------------------------------------------------------------------------------------------------------------|
| D2         | Assignment / Projects given are relevant, useful and help in improving the understanding and application of the subject matter.                              |
| D3         | Is fair and timely feedback provided on each assessment before the next one?                                                                                 |
| D4         | The Internal evaluation system as it exists is effective, without any discrimination and prejudices.                                                         |
| <b>D5</b>  | Examinations are conducted in a Fair, disciplined and organized manner.                                                                                      |
| <b>D</b> 6 | Are you provided timely intimation and proper guidance in case of Reappear in any examination by the department?                                             |