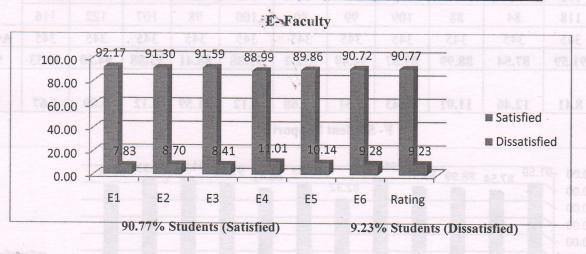

Registrar
Amity University Haryana

MaheBarsGurgaon-122413

**E- Faculty** 

| Range        | E1    | E2    | E3    | <b>E</b> 4 | E5    | <b>E</b> 6 | Rating  |
|--------------|-------|-------|-------|------------|-------|------------|---------|
| 0            | 0     | 0     | 1     | 0          | 0     | 0          |         |
| 1            | 11    | 10    | 12    | 13         | 21    | 15         |         |
| 2            | 16    | 20    | 16    | 25         | 14    | 17         | 1100    |
| 3            | 56    | 50    | 60    | 62         | 61    | 58         | 12      |
| 4            | 130   | 141   | 147   | 130        | 139   | 137        | 0       |
| 5            | 132   | 124   | 109   | 115        | 110   | 118        | 29      |
| G.Total      | 345   | 345   | 345   | 345        | 345   | 345        | Average |
| Satisfied    | 92.17 | 91.30 | 91.59 | 88.99      | 89.86 | 90.72      | 90.77   |
| Dissatisfied | 7.83  | 8.70  | 8.41  | 11.01      | 10.14 | 9.28       | 9.23    |

| E1        | Number of faculties is adequate.                                                                                              |
|-----------|-------------------------------------------------------------------------------------------------------------------------------|
| <b>E2</b> | Instructor/Faculty has been regular throughout the course.                                                                    |
| E3        | Are faculties fair, transparent, objective and just?                                                                          |
| <b>E4</b> | Do all faculty upload the attendance within 24 hrs of the class held?                                                         |
| E5        | Would you like to do another course with these faculties or recommend these faculties to other students for doing the course? |
| <b>E6</b> | Are faculty members aware and responsive to students learning difficulties?                                                   |