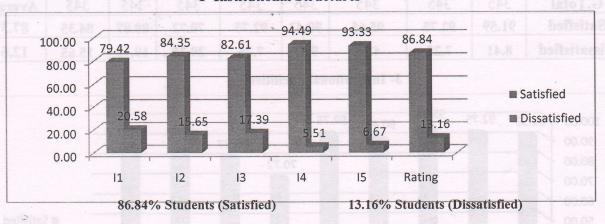

#### I -Institutional Structures

| Range        | I1    | I2    | 13    | <b>I4</b> | 15    | Rating  |
|--------------|-------|-------|-------|-----------|-------|---------|
| 0            | 0     | 1     | 0     | 0         | 0     |         |
| 1            | 41    | 28    | 29    | 8         | 12    |         |
| 2            | 30    | 25    | 31    | 11        | 11    |         |
| 3            | 51    | 63    | 81    | 39        | 60    |         |
| 4            | 115   | 135   | 121   | 144       | 142   |         |
| 5            | 108   | 93    | 83    | 143       | 120   |         |
| G.Total      | 345   | 345   | 345   | 345       | 345   | Average |
| Satisfied    | 79.42 | 84.35 | 82.61 | 94.49     | 93.33 | 86.84   |
| Dissatisfied | 20.58 | 15.65 | 17.39 | ,5.51     | 6.67  | 13.16   |

# I- Institutional Structures

| I1        | Classrooms are equipped with LCD projectors to facilitate teaching and learning.                      |
|-----------|-------------------------------------------------------------------------------------------------------|
| <b>I2</b> | Are the laboratories properly maintained for healthy teaching and learning?                           |
| I3        | Do the labs possess all the necessary software / testing materials/ equipments to cover the syllabus? |
| <b>I4</b> | The auditoriums and Seminar Halls are well spaced, well equipped and well maintained.                 |
| <b>I5</b> | Are the computer labs accessible as and when required?                                                |