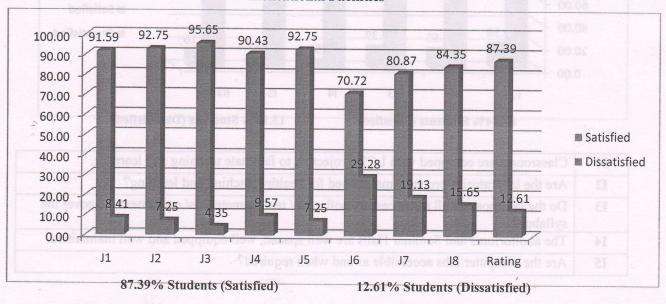

# J - Institutional Facilities

| Range        | J1    | J2    | J3    | J4    | J5    | J6    | J7    | J8    | Rating  |
|--------------|-------|-------|-------|-------|-------|-------|-------|-------|---------|
| 0            | 0     | 0     | 0     | 0     | 0     | 0     | 1     | 1     |         |
| 1            | 14    | 13    | 9     | 10    | 8     | 52    | 36    | 27    |         |
| 2            | 15    | 12    | 6     | 23    | 17    | 49    | 29    | 26    | 7       |
| 3            | 44    | 60    | 45    | 48    | 68    | 66    | 61    | 83    |         |
| 4            | 146   | 167   | 148   | 162   | 146   | 94    | 113   | 117   | ein -   |
| 5            | 126   | 93    | 137   | 102   | 106   | 84    | 105   | 91    |         |
| G.Total      | 345   | 345   | 345-  | 345   | 345   | 345   | 345   | 345   | Average |
| Satisfied    | 91.59 | 92.75 | 95.65 | 90.43 | 92.75 | 70.72 | 80.87 | 84.35 | 87.39   |
| Dissatisfied | 8.41  | 7.25  | 4.35  | 9.57  | 7.25  | 29.28 | 19.13 | 15.65 | 12.61   |

#### J- Institutional Facilities

| J1   | Supporting staffs in the laboratories and fields are adequate, efficient and supportive.                                           |  |  |  |  |  |  |  |
|------|------------------------------------------------------------------------------------------------------------------------------------|--|--|--|--|--|--|--|
| J2   | Adequate office room facilities along with relevant equipments and competent manpower are available to support the students' need. |  |  |  |  |  |  |  |
| J3   | Inter and Intra Institutional activities / events / games are organised in your institution.                                       |  |  |  |  |  |  |  |
| J4   | There is cleanliness and proper maintenance of classrooms / washrooms / common areas.                                              |  |  |  |  |  |  |  |
| J5   | Are Indoor and Outdoor Sports facilities adequate?                                                                                 |  |  |  |  |  |  |  |
| J6   | Quality of food provided in cafeterias is good and hygienic.                                                                       |  |  |  |  |  |  |  |
| J7   | Are you provided with 24*7 internet facility?                                                                                      |  |  |  |  |  |  |  |
| * J8 | There is timely Redressal of IT related problems.                                                                                  |  |  |  |  |  |  |  |