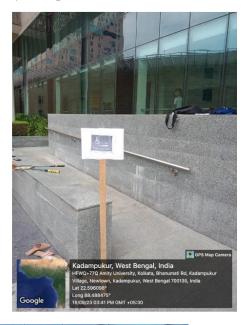

## **On-Campus Disability Support Services**

# (Amity University Kolkata)

## ACCESSIBILITY AND ACCESS AUDIT FOR PERSONS WITH DISABILITIES

The contact number for Divyangjan Assistance - Mr. NISHER ALI MONDAL

Enquiry - (033) 71020 453

Security Assistance - (033) 71020 400 / 401

#### **Divyangjan Friendly Washrooms**

Ramps and Divyangjan friendly restrooms at the Academic Building and at the E-Block. It is designed in such a manner that any person with disability will be able to make access of the same without any hindrance. Be it at the ground level or any other upper floors, it is easily accessible by the lifts and welldesigned open spread-out corridors.





### **Divyangjan Friendly Ramps**







## Divyangjan Friendly Tactile Paths

A system of **textured pavement surfaces** called tactile paving is designed to help visually impaired pedestrians



Lifts and Wheel chair Facilities





## Digital platforms for the visually impaired person

Ensuring Digital platforms for the visually impaired person with Braille Keyboard, Screen Reading Software and Braille Books.



Saarthi Navigational Assistive Device for Blind (Smart Cane Model)