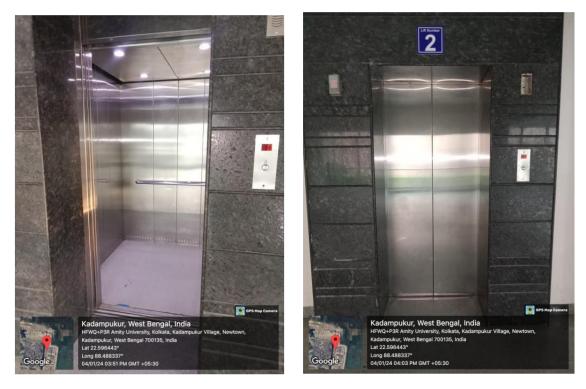

#### **Divyangjan Friendly Washrooms**

Ramps and Divyangjan friendly restrooms at the Academic Building and at the E-Block. It is designed in such a manner that any person with disability will be able to make access of the same without any hindrance. Be it at the ground level or any other upper floors, it is easily accessible by the lifts and welldesigned open spread-out corridors.