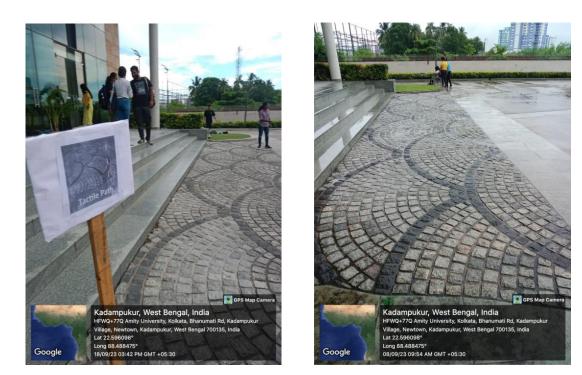

## Divyangjan Friendly Tactile Paths

A system of **textured pavement surfaces** called tactile paving is designed to help visually impaired pedestrians

Lifts and Wheel chair Facilities