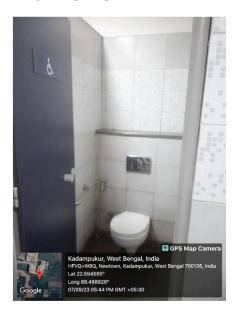

#### **Divyangjan Friendly Washrooms**

Ramps and Divyangjan friendly restrooms at the Academic Building and at the E-Block. It is designed in such a manner that any person with disability will be able to make access of the same without any hindrance. Be it at the ground level or any other upper floors, it is easily accessible by the lifts and welldesigned open spread-out corridors.