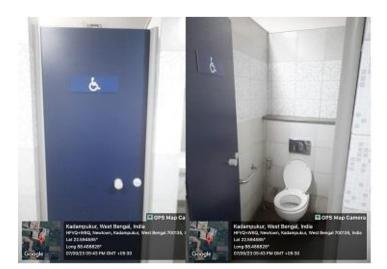

#### **Divyangjan Friendly Washrooms**

Ramps and Divyangjan friendly restrooms at the Academic Building and at the E-Block. It is designed in such a manner that any person with disability will be able to make access of the same without any hindrance. Be it at the ground level or any other upper floors, it is easily accessible by the lifts and welldesigned open spread-out corridors.