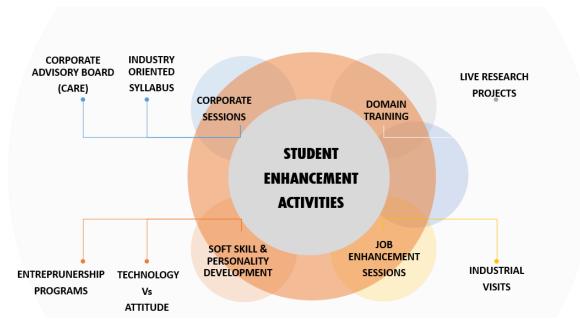

# STUDENT DEVELOPMENT ACTIVITIES

"We are pleased to be associated with Amity University, Mumbai. The students are well prepared with research skills and are trained to put across their thoughts in an articulated and logical manner. Their written communication skills reflect the training they are receiving at the university, and we are pleased to take them forward for further enhancement of their knowledge."