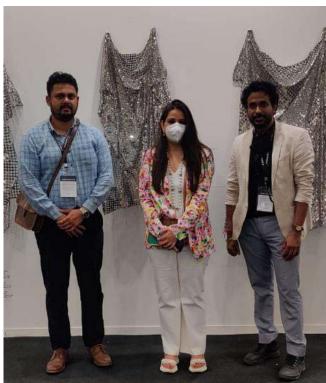

#### **3.1** General Introduction of the Event:

Students were sent for a educational trip to Sanskriti Museum for enhancement knowledge of On-Site Building materials and traditional art and craft to create their prototype for their product design. Understanding 3-D Model making with clays and pop with the help of eco-friendly materials to be used in sustainable product design for Interiors.

#### 3.2 Objectives of the Event:

- On-Site learning
- Site visit for building materials
- New art and craft models
- Prototyping design ideas
- Traditional model making
- Textiles and Terracotta

#### 3.3 Brief about the address/talk of speakers:

NGO director of site Sanskriti Museum and Ar. Rahul Mehta

3.4 Photographs with caption (also share high resolution JPEG files of photographs) Link of Event