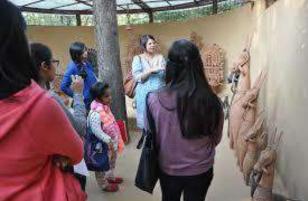

#### **3.1** General Introduction of the Event:

Students were sent for a educational trip to Sanskriti Museum for enhancement knowledge of On-Site Building materials and traditional art and craft to create their prototype for their product design. Understanding 3-D Model making with clays and pop with the help of eco-friendly materials to be used in sustainable product design for Interiors.

#### 3.2 Objectives of the Event:

- On-Site learning
- Site visit for building materials
- New art and craft models
- Prototyping design ideas
- Traditional model making
- Textiles and Terracotta

#### 3.3 Brief about the address/talk of speakers:

NGO director of site Sanskriti Museum and Ar. Rahul Mehta

3.4 Photographs with caption (also share high resolution JPEG files of photographs) Link of Event