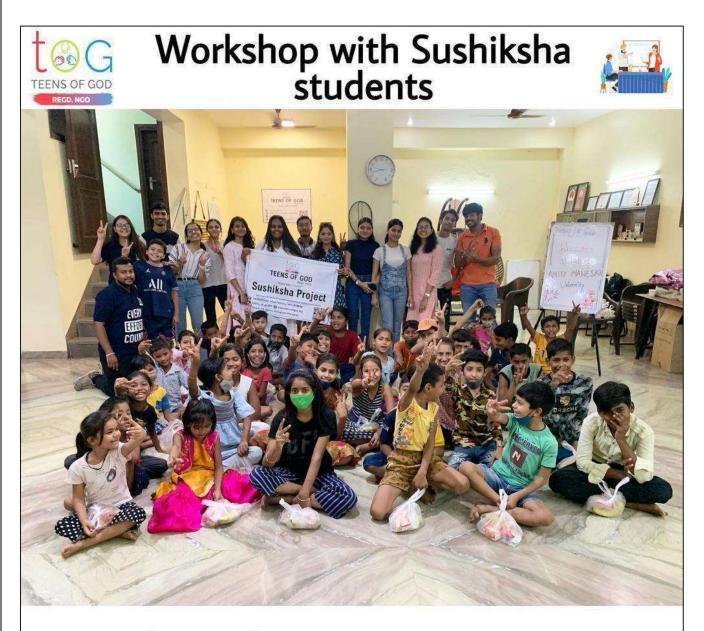

ort those who are deprived of certain services and rights. It involves giving learning, social planning, health support, and other projects for their welfare. In this academic semesterthe 4<sup>th</sup> semester students of B.A.(J&M.C.) went to an NGO called "Teens of God" activity. They conducted a session on "Prevention from Sexual Harassment" viscosius some videos and Power Point Presentation and also had a discussion on

'Good Touch' and 'Bad Touch' with them.

Besides, they distributed food packets among kids as well. This event was a part of their course 'Corporate Communication and Event Management' and based on the self-financing under the guidance of Course Teaching Faculty Dr. Preeti Singh.

3.3 **Photographs with caption** (also share high resolution JPEG files of photographs)



By students of Amity University, Manesar





Registrar Amity University Haryana Manesar Gurgaon-122413





**3.4** Scanned copy of attendance sheets:

| S. NO.    | Programme    | Semester | Enrolment    | Student's | Attendance |
|-----------|--------------|----------|--------------|-----------|------------|
|           |              |          | No.          | Name      |            |
| 1         | B.A.(J&M.C.) | 4        | A50479820003 | Shubhangi | Present    |
|           |              |          |              | Sharma    |            |
| 2         | B.A.(J&M.C.) | 4        | A50479820011 | Saumya    | Present    |
|           |              |          |              | Gautam    |            |
| 3         | B.A.(J&M.C.) | 4        | A50479820004 | Priyanka  | Present    |
|