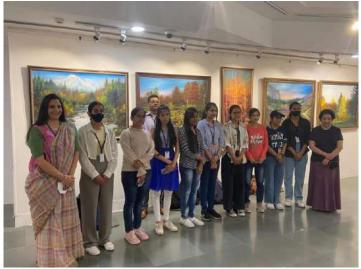

arts was organized to visit solo exhibition of oil paintings by veteran artist Jyoti Nagpal at India International Center, New Delhi on 12/04/2022. It is a very important visit for the students to know the various kind of art activity which are going on the contemporary time. All paintings is very creatively done by artist. She discussed her art practice, mediums, techniques, thoughts of her paintings with students and encouraged them to do more works. This kind educational tour will help students to develop their art sense and build own art language.
- 3.3 Brief about the address/talk of speakers: No
- **3.4 Photographs with caption** (also share high resolution JPEG files of photographs)



Front page of exhibition catalogue.

Registrar Amity University Haryana ' Vanesar Gurgaon-122413



Respected Divya Chauhan Madam, veteran artist Jyoti Nagpal Madam standing in front of paintings with students & faculty of Amity School of Fine arts, AUH.



Students of AUH are enjoying the exhibition.



Registrar Students of AUH are engaging their own mind to watch paintings.

Amity University Haryana

anesar Gurgaon-122413



Veteran artist Jyoti Nagpal talks about her own art practice.



Group photography with artist Jyoti Nagpal.

## 3.6 Scanned copy of attendance sheets

Registrar Amity University Haryana ' Manesar Gurgaon-122413

| SI No | Student Name