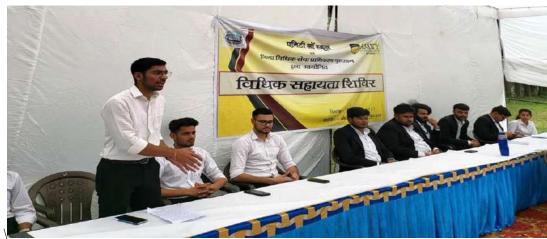

## **Legal Aid Cell**

## 1. General Information

Date: 16 February 2022 Event Type: Workshop

Event Title: WORKSHOP on LAWS OF WOMEN, CHILDREN ETC.

Event Theme: Legal Aid Venue: Panchgaon Villages Web/Video Link of the Event: Organized by: Amity Law School

## **Event Overview:**

Amity Law School, Amity University Gurugram has successfully organized a Workshop on Laws of Women and Children Etc. in collaboration with District Legal Services Authority (DLSA), Gurugram. The Workshop was conducted by Students in coordination with Faculty Members of Amity Law School on 16 February 2022. The aim of this Workshop was to create awareness among villagers on the topics like Gender Discrimination, Domestic Violence, and Protection of Children from Sexual Offences, Female Feticide, Dowry Prohibition, Cruelty and Sexual Harassment at workplace. The Workshop was attended by Villagers from-Pukharpur, Gwalior, Kukdola, Fazalwas and Mokalwas. This Workshop was attended by 50 Villagers.