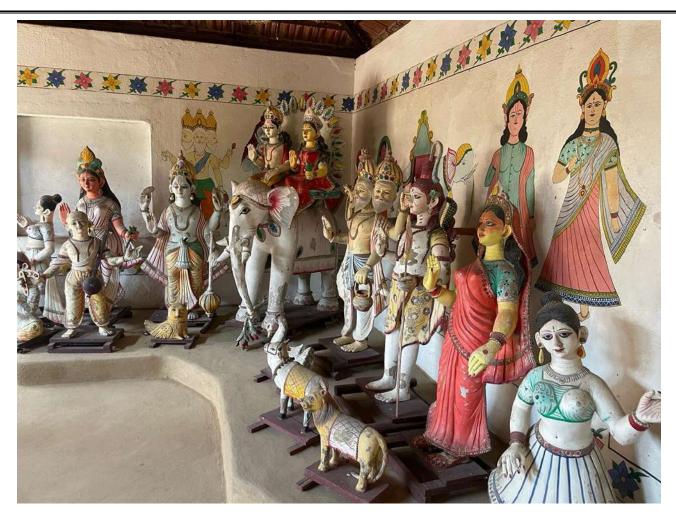

#### **3.1** General Introduction of the Event:

Students were sent for a educational trip to Sanskriti Museum for enhancement knowledge of On-Site Building materials and traditional art and craft to create their prototype for their product design. Understanding 3-D Model making with clays and pop with the help of eco-friendly materials to be used in sustainable product design for Interiors.

#### 3.2 Objectives of the Event:

- On-Site learning
- Site visit for building materials
- New art and craft models
- Prototyping design ideas
- Traditional model making
- Textiles and Terracotta

#### 3.3 Brief about the address/talk of speakers:

NGO director of site Sanskriti Museum and Ar. Rahul Mehta

3.4 Photographs with caption (also share high resolution JPEG files of photographs) Link of Event