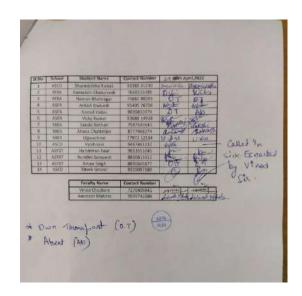

# List of Villagers attended Workshop

| Sr. No.    | Name           | Village      |
|------------|----------------|--------------|
| 1.         | Sanjeev        | Panchgaon    |
| 2.         | Prabhati       | Langra       |
| 3.         | Rajveer        | Chandla      |
| 4.         | Babulal        | Pataudi      |
| 5.         | Ashok Kumar    | Baghanki     |
| 6.         | Mange Ram      | Baghanki     |
| 7.         | Rakesh Sharma  | Panchgaon    |
| 8.         | Mahender Singh | Baghanki     |
| 9.         | Birender Singh | Baghanki     |
| 10.        | Vinod Kumar    | Kanpur Dehat |
| 11.        | Nitin          | Pataudi      |
| 12.        | Sachin Kumar   | Panchgaon    |
| 13.        | Aaaksh Babu    | Lakhan Pur   |
| 14.        | Ankit Kumar    | Muradabad    |
| 15.        | Arbind         | Panchgaon    |
| 16.        | Anil           | Chakjedi     |
| 17,        | Bony Kumar     | Muradabad    |
| 748.1      | Ajit           | Bagahanki    |
| Regis      | Sanjay         | Behati UP    |
| ty Ur20ers | ishiya Relna   | Ranipur      |

| 2 | 21. | Shyam Pal           | Sheramurti      |
|---|-----|---------------------|-----------------|
| 2 | 22. | Jai Kumar           | Ranipur         |
| 2 | 23. | Bablu               | Deviyapur       |
| 2 | 24. | Balwan Singh        | Chatttarpur     |
| 2 | 25. | Jai Prakash         | Panchgaon       |
| 2 | 26. | Narender            | Muradabad       |
| 2 | 27. | Bhom Singh          | Bagahanki       |
| 2 | 28. | Sandeep Kumar       | Bagahanki       |
| 2 | 29. | Dinesh              | Bissar Akbarpur |
| 3 | 30. | Ranjeet Kumar Saroj | Partapgarh      |
|   | 31. | Prabhakar Singh     | Gonda           |
| 3 | 32. | Bablu               | Gwalior         |
|   | 33. | Malti               | Panchgaon       |
|   | 34. | Ganga               | Panchgaon       |
|   | 35. | Sushila             | Bagahanki       |
| 3 | 36. | Kanta Devi          | Bagahanki       |
| 3 | 37. | Jyoti               | Panchgaon       |
| 3 | 38. | Sarita              | Bagahanki       |
| 3 | 39. | Seema               | Bagahanki       |
| 4 | 40. | Asha Devi           | Panchgaon       |
| 4 | 41. | Karishma Devi       | Panchgaon       |
| 4 | 42. | Poonam              | Bagahanki       |
| 4 | 43. | Saroj               | Gwalior         |
| 4 | 44. | Jyoti               | Gwalior         |
| 4 | 45. | Lalita              | Bagahanki       |
| 4 | 46. | Sunil               | Bagahanki       |
| 4 | 47. | Gudia               | Fazalwas        |
| 4 | 48. | Jai Devi            | Mokalwas        |
| 4 | 49. | Sushila             | Cholabari       |
| 5 | 50. | Radha Rani          | Pukharpur       |