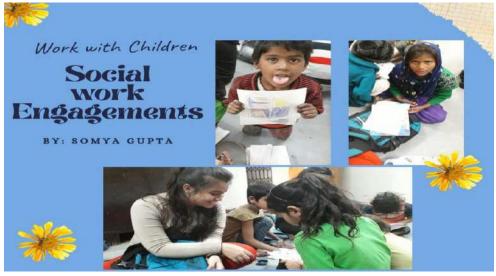

k Day

The Event Took Place On 15<sup>th</sup> March 2022 At 2pm (MS Team). The Event Was Initiated With The Welcome Address By Prof. (Dr.) Rajesh Nair, Director, AIBAS. The Session Began By Sharing The List of The Students Who Are Participating In Various Events By Undergraduate, Postgraduates Of AIBAS, Amity University, Haryana By (MSW2nd Sem Student). The Event Was Coordinated ByDr. Sneha Gupta And Hosted By The Students Together To Celebrate This Day With The Theme OfCo-Building A New Eco-Social World: Leaving No One Behind Students Registrar

anesar Gurgaon-122413

Words ByProf. Rajesh Nair, Dr. Sneha Gupta As Well As Presence Of All Faculty Members And Students From Department Uniting Together To Celebrate This Day.





Registrar Amity University Haryana ' Nanesar Gurgaon-122413

















# **Directorate of Outcome**

Sr.No-4

## **Outcome Report**(Event/Activity Organized @ AUH)

## **General Information**

**Date: 26<sup>th</sup> March 2022** 

**Event Type: Educational Trip** 

**Event Title: Architectural and Interior Site Educational Tour** 

Venue: Sanskrti Museum Mehrauli Gurgaon road New delhi-110047 Organized by (School): AMITY INSTITUTE OF DESIGN (BID) Student Participation\*: No. of Students from AUH (Course wise):- 12

Faculty Participation\*: No. of Faculty Members from AUH (Deptt. wise):- 0 Participation from outside AUH\*: No. of Students & Faculty Members-0

(Enclose attendance sheets in given format)

Event Coordinator(s) with designation: AR. RAHUL MEHTA, A.P-1 & Program Coordinator BID

**Details of Expert/Speaker/Resource Person/Judge:**