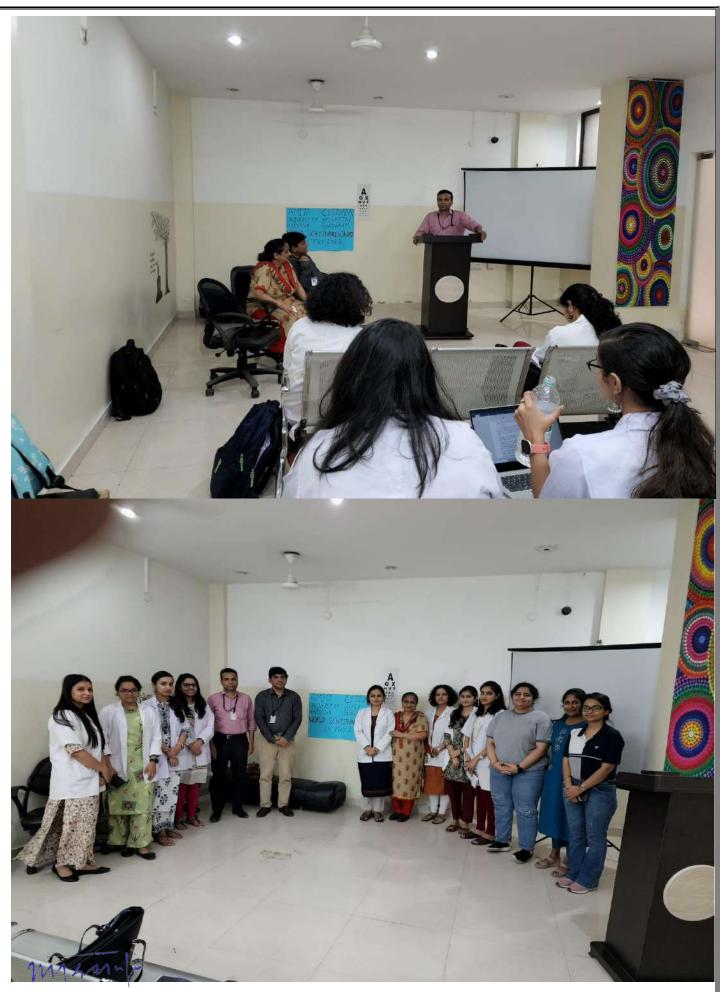

In collaboration with: DISTRICT LEGAL SERVICES AUTHORITY, GURUGRAM

**Event Level:** Five Villages near AUH **Participation\*: 50 People from the Villages** (Enclose attendance sheets in given format)

Event Coordinator(s) with designation: Dr. Shiv Raman and Mr. Sanjay Pandey, Assistant Professors