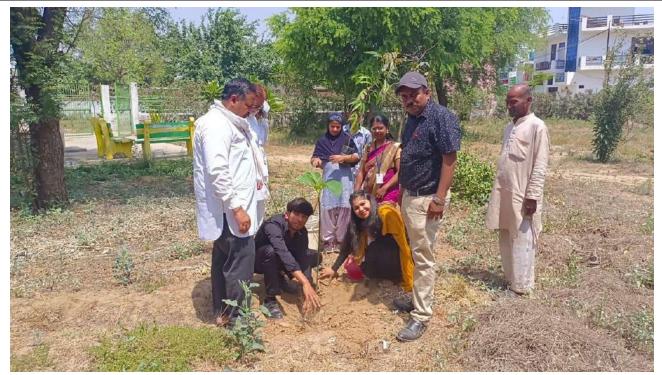

है। इसी मौके पर बच्चों को इस बात के लिए प्रेरित किया गया कि जो पौधे बच्चों के द्वारा लगाए गए हैं, बड़े होने तक इन पौधों की देखभाल भी अवश्य करें । इसी मौके पर मदरसा के छात्र छात्राओं को पानी के महत्व के विषय में भी जानकारी दी गई । पानी के दो ही स्रोत हैं , भूमिगत जल और बरसात । पानी को अनावश्यक रूप से बिल्कुल भी बर्बाद नहीं करना चाहिए । पानी की एक-एक बंद बहुत कीमती है। पानी के बिना इंसान और जीव दोनों का जीवन बहुत लंबे समय तक नहीं चल सकता। पानी के सीमित संसाधनों को ध्यान में रखते हुए पानी की अधिक से अधिक बचत करने की बचपन से ही आदत डालना जरूरी है।

Role play on Save water by Amity College of Nursing students news published in Newspaper (Date:8th April 2022)



Amity college of Nursing students and faculty inaugurated plantation drive

Registrar Amity University Haryana Manesar Gurgaon-122413



Plantation by Nursing students



Group Photo of Amity college of Nursing students with Jami Public school, Patuadi children and Teaching faculties during the stage programme

M4M~

Registrar Amity University Haryana ' Manesar Gurgaon-122413

|             | 11.                      |        | of Faculty Members | NATIV Date: 1/04/2            |
|-------------|--------------------------|--------|--------------------|-------------------------------|
| Event S.No. | Participant Faculty Name | School | Designation .      | Signature                     |
| 1 2         | Mr. Naveena. J.H         | Acon   |                    | Goordinator                   |
|             | ·                        |        | Name & Signa       | ture of the Event Coordinator |

|           | <u>Atten</u>