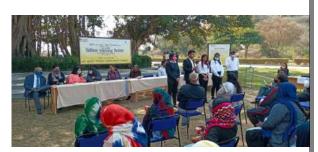

## 1. General Information

Date: 16 February 2022 Event Type: Workshop

Event Title: WORKSHOP on LAWS OF WOMEN, CHILDREN ETC.

Event Theme: Legal Aid Venue: Panchgaon Villages Web/Video Link of the Event: Organized by: Amity Law School

In collaboration with: DISTRICT LEGAL SERVICES AUTHORITY, GURUGRAM

**Event Level:** Five Villages near AUH **Participation\*: 50 People from the Villages** (Enclose attendance sheets in given format)

Event Coordinator(s) with designation: Dr. Shiv Raman and Mr. Sanjay Pandey, Assistant Professors

## **Event Overview:**

Amity Law School, Amity University Gurugram has successfully organized a Workshop on Laws of Women and Children Etc. in collaboration with District Legal Services Authority (DLSA), Gurugram. The Workshop was conducted by Students in coordination with Faculty Members of Amity Law School on 16 February 2022. The aim of this Workshop was to create awareness among villagers on the topics like Gender Discrimination, Domestic Violence, and Protection of Children from Sexual Offences, Female Feticide, Dowry Prohibition, Cruelty and Sexual Harassment at workplace. The Workshop was attended by Villagers from-Pukharpur, Gwalior, Kukdola, Fazalwas and Mokalwas. This Workshop was attended by 50 Villagers.