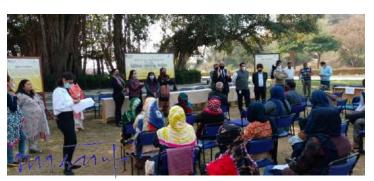

## **Event Overview:**

Amity Law School, Amity University Gurugram has successfully organized a Workshop on Laws of Women and Children Etc. in collaboration with District Legal Services Authority (DLSA), Gurugram. The Workshop was conducted by Students in coordination with Faculty Members of Amity Law School on 16 February 2022. The aim of this Workshop was to create awareness among villagers on the topics like Gender Discrimination, Domestic Violence, and Protection of Children from Sexual Offences, Female Feticide, Dowry Prohibition, Cruelty and Sexual Harassment at workplace. The Workshop was attended by Villagers from-Pukharpur, Gwalior, Kukdola, Fazalwas and Mokalwas. This Workshop was attended by 50 Villagers.

In addition to the above Law Students individually discussed different Social and Legal Issues with the villagers relating to Gender Equality, Child Abuse and Female Feticide.

Villagers shared their problems with the Law students for obtaining legal advice and the same were addressed to.