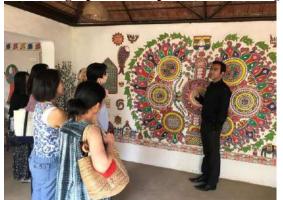

#### **3.1** General Introduction of the Event:

Students were sent for a educational trip to Sanskriti Museum for enhancement knowledge of On-Site Building materials and traditional art and craft to create their prototype for their product design. Understanding 3-D Model making with clays and pop with the help of eco-friendly materials to be used in sustainable product design for Interiors.

#### 3.2 Objectives of the Event:

- On-Site learning
- Site visit for building materials
- New art and craft models
- Prototyping design ideas
- Traditional model making
- Textiles and Terracotta

#### 3.3 Brief about the address/talk of speakers:

NGO director of site Sanskriti Museum and Ar. Rahul Mehta

3.4 Photographs with caption (also share high resolution JPEG files of photographs) Link of Event