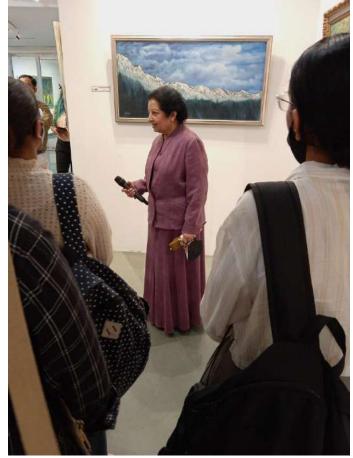

scussed her art practice, mediums, techniques, thoughts of her paintings with students and encouraged them to do more works. This kind educational tour will help students to develop their art sense and build own art language.
- 3.3 Brief about the address/talk of speakers: No
- **3.4 Photographs with caption** (also share high resolution JPEG files of photographs)



Front page of exhibition catalogue.

Registrar Amity University Haryana ' Vanesar Gurgaon-122413



Respected Divya Chauhan Madam, veteran artist Jyoti Nagpal Madam standing in front of paintings with students & faculty of Amity School of Fine arts, AUH.



Students of AUH are enjoying the exhibition.



Registrar Students of AUH are engaging their own mind to watch paintings.

Amity University Haryana

anesar Gurgaon-122413



Veteran artist Jyoti Nagpal talks about her own art practice.



Group photography with artist Jyoti Nagpal.

## 3.6 Scanned copy of attendance sheets

Registrar Amity University Haryana ' Manesar Gurgaon-122413

| SI No | Student Name