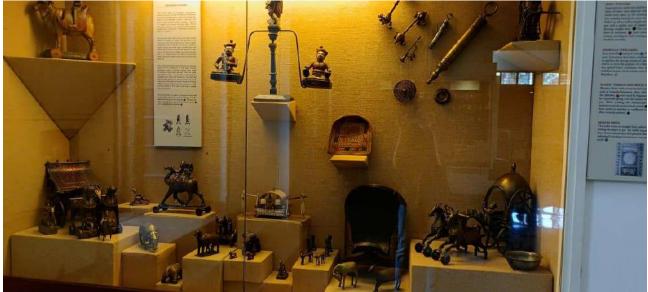

#### **3.1** General Introduction of the Event:

Students were sent for a educational trip to Sanskriti Museum for enhancement knowledge of On-Site Building materials and traditional art and craft to create their prototype for their product design. Understanding 3-D Model making with clays and pop with the help of eco-friendly materials to be used in sustainable product design for Interiors.

#### 3.2 Objectives of the Event:

- On-Site learning
- Site visit for building materials
- New art and craft models
- Prototyping design ideas
- Traditional model making
- Textiles and Terracotta

#### 3.3 Brief about the address/talk of speakers:

NGO director of site Sanskriti Museum and Ar. Rahul Mehta

3.4 Photographs with caption (also share high resolution JPEG files of photographs) Link of Event