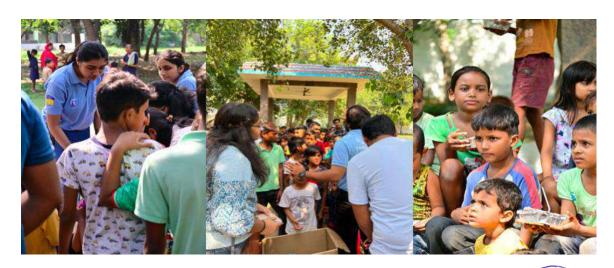

## 1. General Information

Date: 16 February 2022 Event Type: Workshop

Event Title: WORKSHOP on LAWS OF WOMEN, CHILDREN ETC.

Event Theme: Legal Aid Venue: Panchgaon Villages Web/Video Link of the Event: Organized by: Amity Law School

In collaboration with: DISTRICT LEGAL SERVICES AUTHORITY, GURUGRAM

**Event Level:** Five Villages near AUH **Participation\*: 50 People from the Villages** (Enclose attendance sheets in given format)

Event Coordinator(s) with designation: Dr. Shiv Raman and Mr. Sanjay Pandey, Assistant Professors

## **Event Overview:**

Amity Law School, Amity University Gurugram has successfully organized a Workshop on Laws of Women and Children Etc. in collaboration with District Legal Services Authority (DLSA), Gurugram. The Workshop was conducted by Students in coordination with Faculty Members of Amity Law School on 16 February 2022. The aim of this Workshop was to create awareness among villagers on the topics like Gender Discrimination, Domestic Violence, and Protection of Children from Sexual Offences, Female Feticide, Dowry Prohibition, Cruelty and Sexual Harassment at workplace. The Workshop was attended by Villagers from-Pukharpur, Gwalior, Kukdola, Fazalwas and Mokalwas. This Workshop was attended by 50 Villagers.