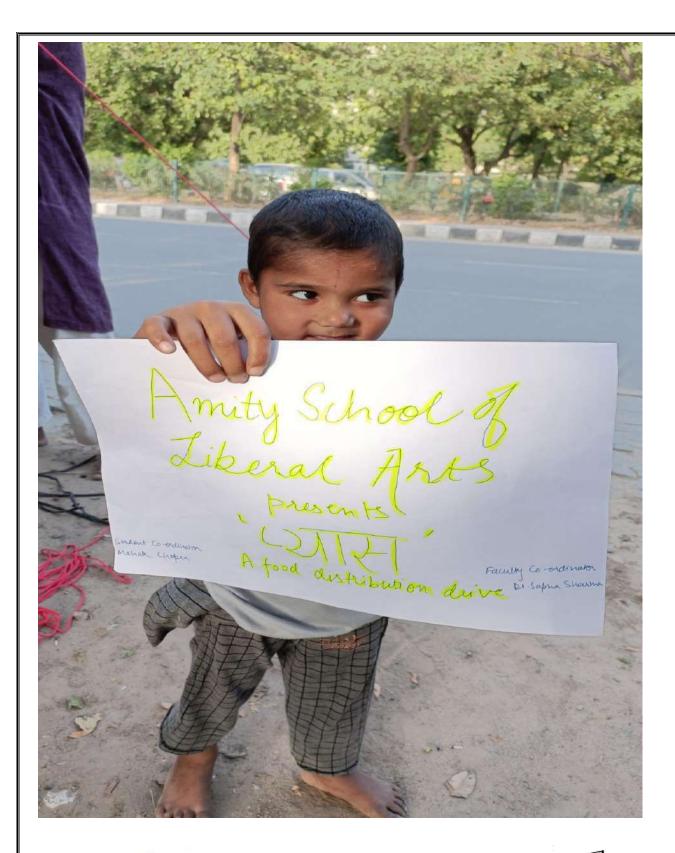

## 1. General Information

Date: 16 February 2022 Event Type: Workshop

Event Title: WORKSHOP on LAWS OF WOMEN, CHILDREN ETC.

Event Theme: Legal Aid Venue: Panchgaon Villages Web/Video Link of the Event: Organized by: Amity Law School