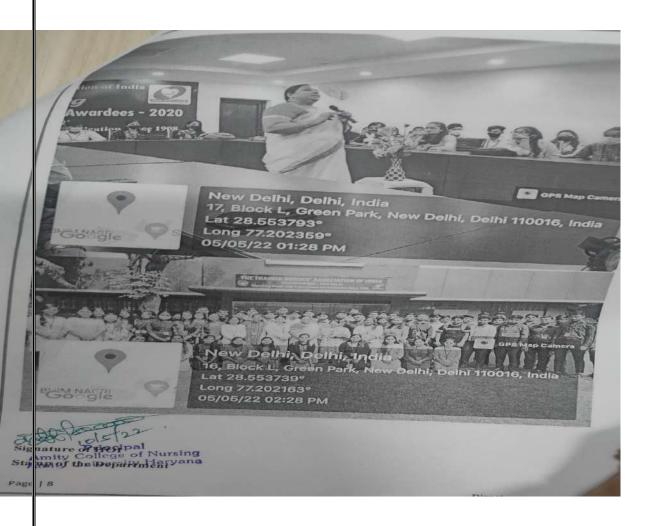

# 3. Reports of Outreach/extension activities in the community

| S.No. | Name of the Event                                   | Short Description of the Event                                                                                                                                                                                                                                                                                                                                                                                                  | Date of the Event | AUH Resource<br>Accessed by Participants | Total Number of<br>Participants | Participants<br>Charges<br>Paid/Unpaid | Cateogry | Nature (adhoc & programmed/ On Programmed Basis) |
|-------|-----------------------------------------------------|---------------------------------------------------------------------------------------------------------------------------------------------------------------------------------------------------------------------------------------------------------------------------------------------------------------------------------------------------------------------------------------------------------------------------------|-------------------|------------------------------------------|---------------------------------|----------------------------------------|----------|--------------------------------------------------|
| 1     | LAWS OF WOMEN, CHILDREN ETC                         | The event was organized with the aim of creating awareness among villagers on the topics like Gender Discrimination, Domestic Violence, and Protection of Children from Sexual Offences, Female Feticide, Dowry Prohibition, Cruelty and Sexual Harassment at workplace.                                                                                                                                                        | 2-16-22           | Speaker                                  | 50                              | Unpaid                                 | 4.3.4    | program                                          |
| 2     | Women's Day Anganwadi Visit                         | Awared womens of Panchgaon about Gender equality and women rights and how to create something useful out of waste material.                                                                                                                                                                                                                                                                                                     | 3-8-22            | Faculty members                          | 9                               | Unpaid                                 | 4.3.4    | adhoc & programmed                               |
| 3     | World social work day celebration                   | The celebration provided an opportunity to bring the space of equality in terms of hosting and celebrating International women's day.                                                                                                                                                                                                                                                                                           | 3-15-22           | Speaker                                  | 89                              | Unpaid                                 | 4.3.4    | adhoc & programmed                               |
| 4     | Architectural and Interior Site Educational<br>Tour | The tour was organised to give the students an exposure to practical aspects. It generated ideas of Research and Design projects for Interior Design, Also increased knowledge about new materials for Interior Design.                                                                                                                                                                                                         | 3-26-22           | Transport                                | 13                              | Unpaid                                 | 4.3.4    | program                                          |
| 5     | Educational trip to SurajKund Crafts Mela           | The event was an opportunity for the students to introspect and work in the direction to attain theirs goals in life.                                                                                                                                                                                                                                                                                                           | 3-31-22           | Transport                                | 31                              | Unpaid                                 | 4.3.4    | adhoc & programmed                               |
| 6     | Role play and Plantation drive                      | The day is celebrated annually in accordance with the World Health Organization's aim to discuss health-related issues and to draw attention to specific health issues concerning people across the world. The theme for this year's World Health Day is "Our Planet, Our Health".                                                                                                                                              | 7.4.22            | Saplings                                 | 19                              | Unpaid                                 | 4.3.4    | adhoc & programmed                               |
| 7     | Industrial Visit to Mindarika Limited               | This visit was organised to provide market exposure to the participant where they learned about the market share in its product range of the company.                                                                                                                                                                                                                                                                           | 4-8-22            | Transport                                | 35                              | Unpaid                                 | 4.3.4    | adhoc & programmed                               |
| 8     | Zee Delhi NCR-Haryana News Channel-<br>Launching.   | The event was organized to make students aware how education system and security will reform. They got a chance to listen to the Commissioner of Delhi talking about women security in Delhi.                                                                                                                                                                                                                                   | 4-10-22           | Speaker                                  | 19                              | unpaid                                 | 4.3.4    | program                                          |
| 9     | The Good Earth" -Solo exhibition of oil painting    | It was a very important educational visit for the students. They learned about various kinds of at activity which are going on the contemporary time. All paintings were very creatively cone by artist. She discussed her art practice, mediums, techniques, thoughts of her paintings with students and encouraged them to do more works. The tour helped the students to develop their art sense and build own art language. | 4-12-22           | Speaker                                  | 11                              | unpaid                                 | 4.3.4    | program                                          |