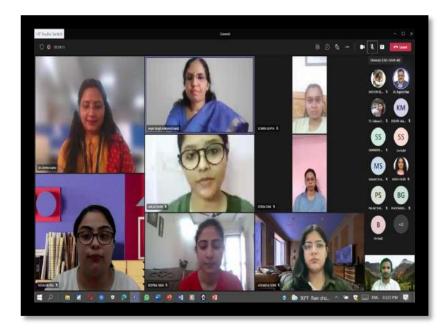

Amity University, Gurgaon, Haryana

World social work day

Held on 15th March 2022 (MS Team)

Amity Institute of Behavioral and Allied Sciences, Amity University, Haryana organized World Work on 15th March 2022 on the occasion of World Social Work Day.

## Planned activities for the one day's event:

- Guest session
- Poster video session
- Questions and answers session

Background: The event was organized to celebrate World Social Work Day

The Event Took Place On 15<sup>th</sup> March 2022 At 2pm (MS Team). The Event Was Initiated With The Welcome Address By Prof. (Dr.) Rajesh Nair, Director, AIBAS. The Session Began By Sharing The List of The Students Who Are Participating In Various Events By Undergraduate, Postgraduates Of AIBAS, Amity University, Haryana By (MSW2nd Sem Student). The Event Was Coordinated ByDr. Sneha Gupta And Hosted By The Students Together To Celebrate This Day With The Theme OfCo-Building A New Eco-Social World: Leaving No One Behind Students Registrar

anesar Gurgaon-122413

Words ByProf. Rajesh Nair, Dr. Sneha Gupta As Well As Presence Of All Faculty Members And Students From Department Uniting Together To Celebrate This Day.

Registrar Amity University Haryana ' Nanesar Gurgaon-122413