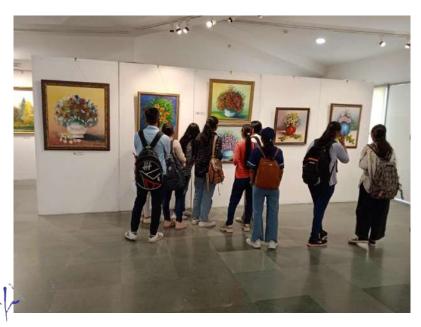

various kind of art activity which are going on the contemporary time. All paintings is very creatively done by artist. She discussed her art practice, mediums, techniques, thoughts of her paintings with students and encouraged them to do more works. This kind educational tour will help students to develop their art sense and build own art language.
- 3.3 Brief about the address/talk of speakers: No
- **3.4 Photographs with caption** (also share high resolution JPEG files of photographs)



Front page of exhibition catalogue.

Registrar Amity University Haryana ' Vanesar Gurgaon-122413



Respected Divya Chauhan Madam, veteran artist Jyoti Nagpal Madam standing in front of paintings with students & faculty of Amity School of Fine arts, AUH.



Students of AUH are enjoying the exhibition.



Registrar Students of AUH are engaging their own mind to watch paintings.

Amity University Haryana

anesar Gurgaon-122413



Veteran artist Jyoti Nagpal talks about her own art practice.



Group photography with artist Jyoti Nagpal.

## 3.6 Scanned copy of attendance sheets

Registrar Amity University Haryana ' Manesar Gurgaon-122413

| SI No | Student Name