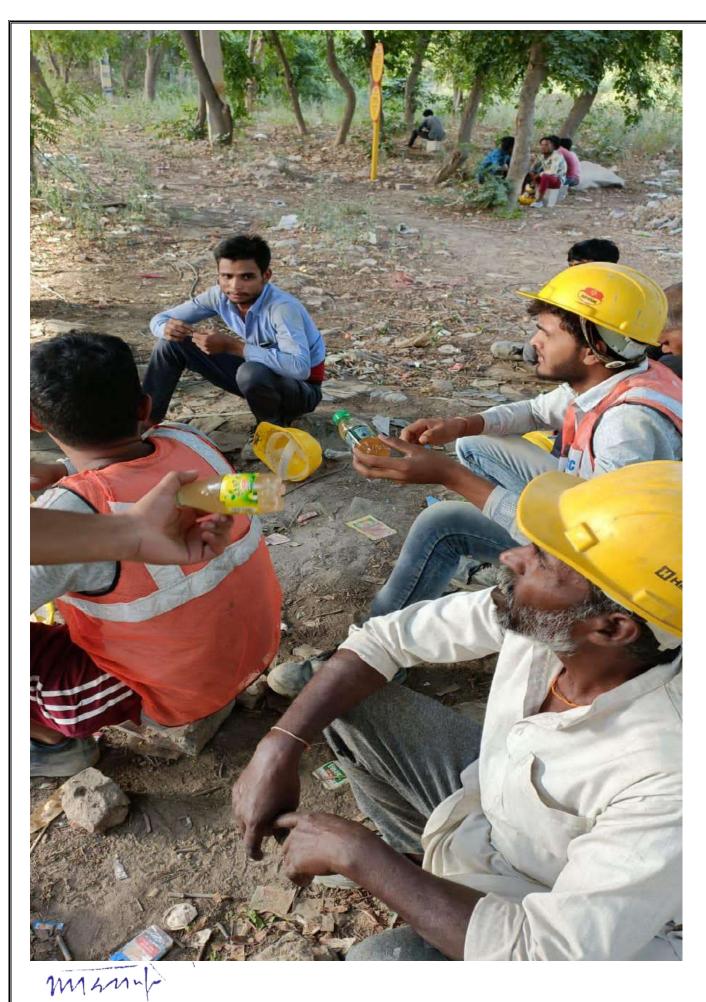

## 1. General Information

Date: 16 February 2022 Event Type: Workshop

Event Title: WORKSHOP on LAWS OF WOMEN, CHILDREN ETC.

Event Theme: Legal Aid Venue: Panchgaon Villages Web/Video Link of the Event: Organized by: Amity Law School