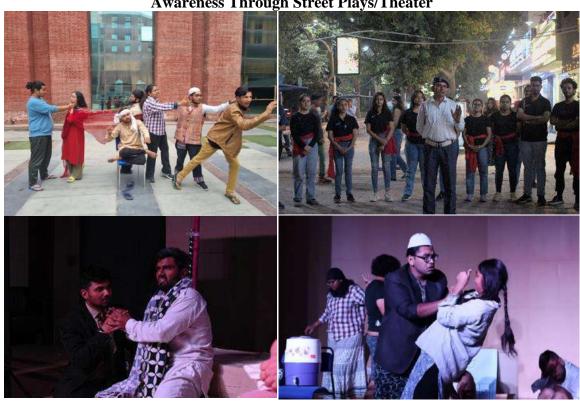

## Cleanliness Drive & "Swachh Bharat" Awareness Amongst Rural Youth

Registrar Amity University Haryana Manesar Gurgaon-122413 **Awareness Through Street Plays/Theater** 

**Food Donation Drive** 

Registrar Amity University Haryana Manesar Gurgaon-122413