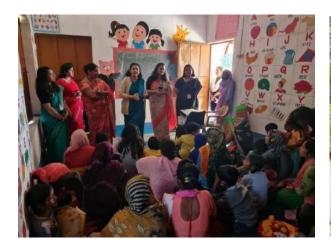

#### 1. General Information

Date: 8<sup>th</sup> March, 2022

**Event Type:** Society Outreach Program or Awareness Program

Event Title: Women's Day Anganwadi Visit

**Event Theme:** Webinar **Venue:** Anganwadi, Panchgaon **Web/Video Link of the Event:** N/A

#### 3.1 General Introduction of the Event

- 1. The visit started with the introduction of faculties with the Anganwadi women followed by a brief about the purpose of the Visit.
- 2. Dr. Ila and Dr. Pallavi introduced the ASAP faculty members to the women and the session started with the interaction with women about their day to day activities, followed by the short film shown by Ms. Harneet.
- 3. Then a short session about the introduction about Solid waste management, why there is a need of it and its benefits was explained to the women in terms of sustainable tomorrow by Ar. Meghan.
- 4. To make the Women aware about the use of Paper and avoid use of polythene an activity session was organized to make paper bags out of waste newspapers.

#### 3.2 Inspiration & Objectives of the Event

- 1. To create awareness amongst women in Panchgaon about Gender equality and women rights.
- 2. To teach women to create something useful out of waste material.
- 3. To introduce them with the process of solid waste management, its purpose and benefits of managing waste.