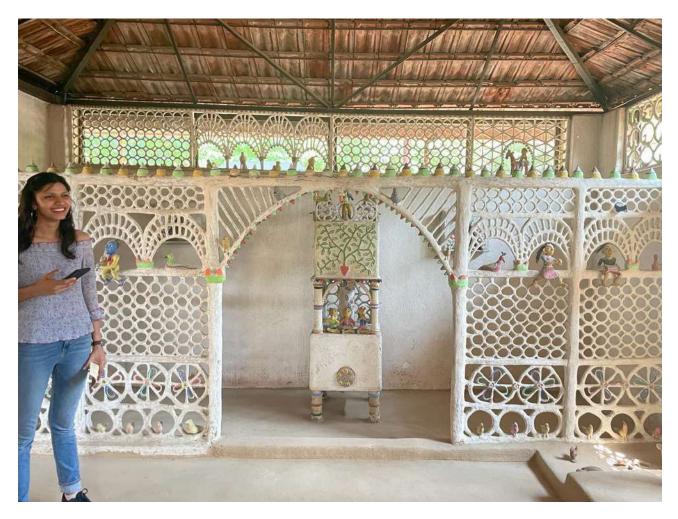

#### **3.1** General Introduction of the Event:

Students were sent for a educational trip to Sanskriti Museum for enhancement knowledge of On-Site Building materials and traditional art and craft to create their prototype for their product design. Understanding 3-D Model making with clays and pop with the help of eco-friendly materials to be used in sustainable product design for Interiors.

#### 3.2 Objectives of the Event:

- On-Site learning
- Site visit for building materials
- New art and craft models
- Prototyping design ideas
- Traditional model making
- Textiles and Terracotta

#### 3.3 Brief about the address/talk of speakers:

NGO director of site Sanskriti Museum and Ar. Rahul Mehta

3.4 Photographs with caption (also share high resolution JPEG files of photographs) Link of Event