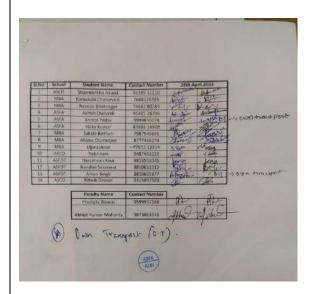

# List of Villagers attended Workshop

| Sr. No.    | Name           | Village      |
|------------|----------------|--------------|
| 1.         | Sanjeev        | Panchgaon    |
| 2.         | Prabhati       | Langra       |
| 3.         | Rajveer        | Chandla      |
| 4.         | Babulal        | Pataudi      |
| 5.         | Ashok Kumar    | Baghanki     |
| 6.         | Mange Ram      | Baghanki     |
| 7.         | Rakesh Sharma  | Panchgaon    |
| 8.         | Mahender Singh | Baghanki     |
| 9.         | Birender Singh | Baghanki     |
| 10.        | Vinod Kumar    | Kanpur Dehat |
| 11.        | Nitin          | Pataudi      |
| 12.        | Sachin Kumar   | Panchgaon    |
| 13.        | Aaaksh Babu    | Lakhan Pur   |
| 14.        | Ankit Kumar    | Muradabad    |
| 15.        | Arbind         | Panchgaon    |
| 16.        | Anil           | Chakjedi     |
| 17,        | Bony Kumar     | Muradabad    |
| 748.1      | Ajit           | Bagahanki    |
| Regis      | Sanjay         | Behati UP    |
| ty Ur20ers | ishiya Relna   | Ranipur      |

| 2 | 21. | Shyam Pal           | Sheramurti      |
|---|-----|---------------------|-----------------|
| 2 | 22. | Jai Kumar           | Ranipur         |
| 2 | 23. | Bablu               | Deviyapur       |
| 2 | 24. | Balwan Singh        | Chatttarpur     |
| 2 | 25. | Jai Prakash         | Panchgaon       |
| 2 | 26. | Narender            | Muradabad       |
| 2 | 27. | Bhom Singh          | Bagahanki       |
| 2 | 28. | Sandeep Kumar       | Bagahanki       |
| 2 | 29. | Dinesh              | Bissar Akbarpur |
| 3 | 30. | Ranjeet Kumar Saroj | Partapgarh      |
|   | 31. | Prabhakar Singh     | Gonda           |
| 3 | 32. | Bablu               | Gwalior         |
|   | 33. | Malti               | Panchgaon       |
|   | 34. | Ganga               | Panchgaon       |
|   | 35. | Sushila             | Bagahanki       |
| 3 | 36. | Kanta Devi          | Bagahanki       |
| 3 | 37. | Jyoti               | Panchgaon       |
| 3 | 38. | Sarita              | Bagahanki       |
| 3 | 39. | Seema               | Bagahanki       |
| 4 | 40. | Asha Devi           | Panchgaon       |
| 4 | 41. | Karishma Devi       | Panchgaon       |
| 4 | 42. | Poonam              | Bagahanki       |
| 4 | 43. | Saroj               | Gwalior         |
| 4 | 44. | Jyoti               | Gwalior         |
| 4 | 45. | Lalita              | Bagahanki       |
| 4 | 46. | Sunil               | Bagahanki       |
| 4 | 47. | Gudia               | Fazalwas        |
| 4 | 48. | Jai Devi            | Mokalwas        |
| 4 | 49. | Sushila             | Cholabari       |
| 5 | 50. | Radha Rani          | Pukharpur       |