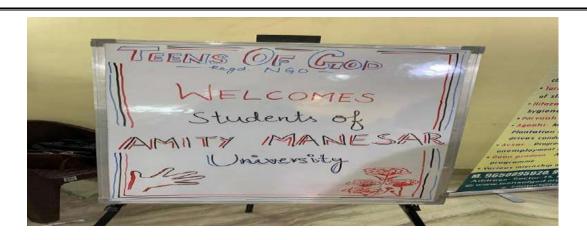

alth support, and other projects for their welfare. In this academic semesterthe 4<sup>th</sup> semester students of B.A.(J&M.C.) went to an NGO called "Teens of God" activity. They conducted a session on "Prevention from Sexual Harassment" viscosius some videos and Power Point Presentation and also had a discussion on

'Good Touch' and 'Bad Touch' with them.

Besides, they distributed food packets among kids as well. This event was a part of their course 'Corporate Communication and Event Management' and based on the self-financing under the guidance of Course Teaching Faculty Dr. Preeti Singh.

3.3 **Photographs with caption** (also share high resolution JPEG files of photographs)



By students of Amity University, Manesar





Registrar Amity University Haryana Manesar Gurgaon-122413





**3.4** Scanned copy of attendance sheets:

| S. NO.    | Programme    | Semester | Enrolment    | Student's | Attendance |
|-----------|--------------|----------|--------------|-----------|------------|
|           |              |          | No.          | Name      |            |
| 1         | B.A.(J&M.C.) | 4        | A50479820003 | Shubhangi | Present    |
|           |              |          |              | Sharma    |            |
| 2         | B.A.(J&M.C.) | 4        | A50479820011 | Saumya    | Present    |
|           |              |          |              | Gautam    |            |
| 3         | B.A.(J&M.C.) | 4        | A50479820004 | Priyanka  | Present    |
|           |              |          |              | Sharma    |            |
| 4         | B.A.(J&M.C.) | 4