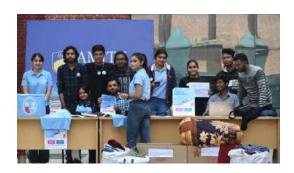

#### 1. General Information

Date: 8<sup>th</sup> March, 2022

**Event Type:** Society Outreach Program or Awareness Program

Event Title: Women's Day Anganwadi Visit

**Event Theme:** Webinar **Venue:** Anganwadi, Panchgaon **Web/Video Link of the Event:** N/A

#### 3.1 General Introduction of the Event

- 1. The visit started with the introduction of faculties with the Anganwadi women followed by a brief about the purpose of the Visit.
- 2. Dr. Ila and Dr. Pallavi introduced the ASAP faculty members to the women and the session started with the interaction with women about their day to day activities, followed by the short film shown by Ms. Harneet.
- 3. Then a short session about the introduction about Solid waste management, why there is a need of it and its benefits was explained to the women in terms of sustainable tomorrow by Ar. Meghan.
- 4. To make the Women aware about the use of Paper and avoid use of polythene an activity session was organized to make paper bags out of waste newspapers.

**3.8 Photographs with caption** (also share high resolution JPEG files of photographs)

Registrar Imity University Haryana Faculties interacting with women and children in Anganwadi

Faculties and students from ASAP Department with Anganwadi