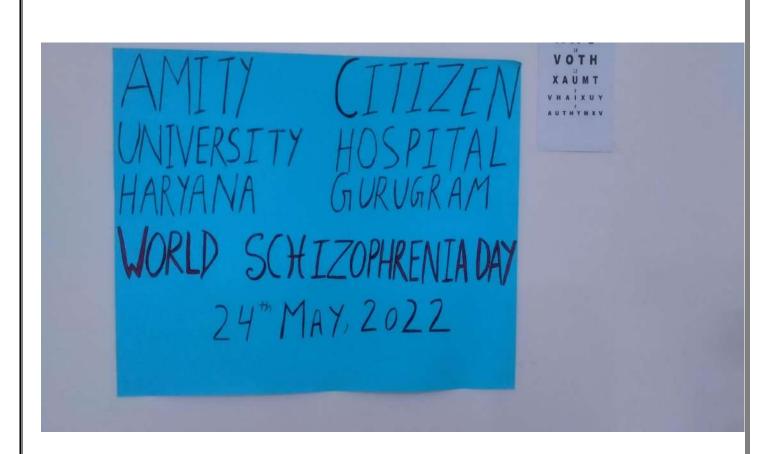

In collaboration with: DISTRICT LEGAL SERVICES AUTHORITY, GURUGRAM

**Event Level:** Five Villages near AUH **Participation\*: 50 People from the Villages** (Enclose attendance sheets in given format)

Event Coordinator(s) with designation: Dr. Shiv Raman and Mr. Sanjay Pandey, Assistant Professors