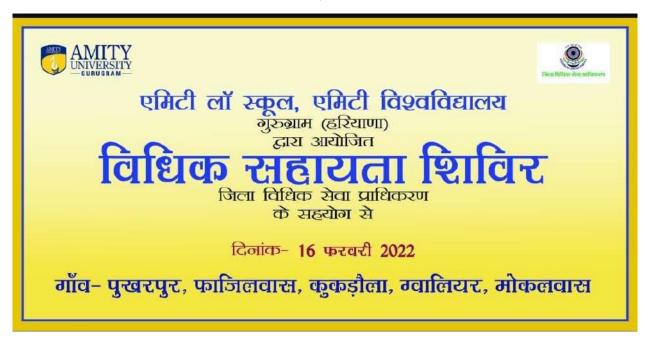

# WORKSHOP OF STUDENTS IN CO-ORDINATION WITH LAW PROFESSORS RELATING TO LAWS OF WOMEN, CHILDREN ETC. IN COLABORATION WITH DISTRICT LEGAL SERVICES AUTHORITY, GURUGRAM

## **Event Overview:**

Amity Law School, Amity University Gurugram has successfully organized a Workshop on Laws of Women and Children Etc. in collaboration with District Legal Services Authority (DLSA), Gurugram. The Workshop was conducted by Students in coordination with Faculty Members of Amity Law School on 16 February 2022. The aim of this Workshop was to create awareness among villagers on the topics like Gender Discrimination, Domestic Violence, and Protection of Children from Sexual Offences, Female Feticide, Dowry Prohibition, Cruelty and Sexual Harassment at workplace. The Workshop was attended by Villagers from-Pukharpur, Gwalior, Kukdola, Fazalwas and Mokalwas. This Workshop was attended by 50 Villagers.