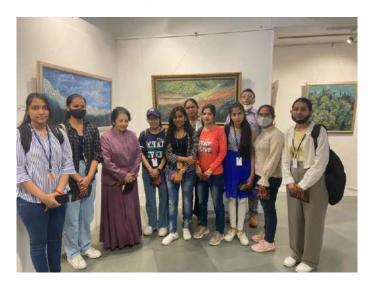

intings with students and encouraged them to do more works. This kind educational tour will help students to develop their art sense and build own art language.
- 3.3 Brief about the address/talk of speakers: No
- **3.4 Photographs with caption** (also share high resolution JPEG files of photographs)



Front page of exhibition catalogue.

Registrar Amity University Haryana ' Vanesar Gurgaon-122413



Respected Divya Chauhan Madam, veteran artist Jyoti Nagpal Madam standing in front of paintings with students & faculty of Amity School of Fine arts, AUH.



Students of AUH are enjoying the exhibition.



Registrar Students of AUH are engaging their own mind to watch paintings.

Amity University Haryana

anesar Gurgaon-122413



Veteran artist Jyoti Nagpal talks about her own art practice.



Group photography with artist Jyoti Nagpal.

## 3.6 Scanned copy of attendance sheets

Registrar Amity University Haryana ' Manesar Gurgaon-122413

| SI No | Student Name