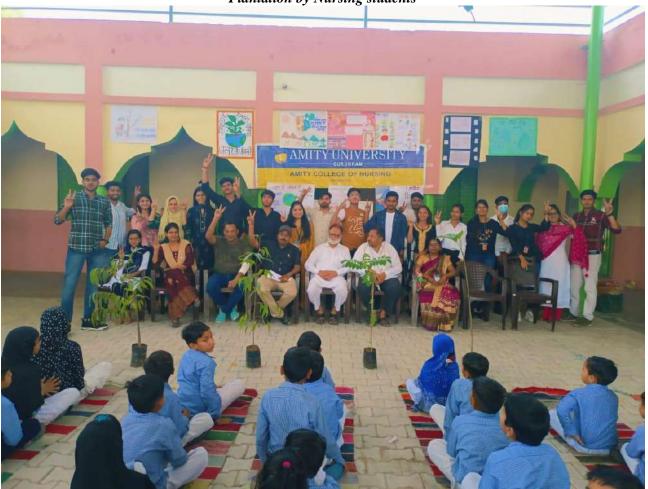

े लिए प्रेरित किया गया कि जो पौधे बच्चों के द्वारा लगाए गए हैं, बड़े होने तक इन पौधों की देखभाल भी अवश्य करें । इसी मौके पर मदरसा के छात्र छात्राओं को पानी के महत्व के विषय में भी जानकारी दी गई । पानी के दो ही स्रोत हैं , भूमिगत जल और बरसात । पानी को अनावश्यक रूप से बिल्कुल भी बर्बाद नहीं करना चाहिए । पानी की एक-एक बंद बहुत कीमती है। पानी के बिना इंसान और जीव दोनों का जीवन बहुत लंबे समय तक नहीं चल सकता। पानी के सीमित संसाधनों को ध्यान में रखते हुए पानी की अधिक से अधिक बचत करने की बचपन से ही आदत डालना जरूरी है।

Role play on Save water by Amity College of Nursing students news published in Newspaper (Date:8th April 2022)



Amity college of Nursing students and faculty inaugurated plantation drive

Registrar Amity University Haryana Manesar Gurgaon-122413



Plantation by Nursing students



Group Photo of Amity college of Nursing students with Jami Public school, Patuadi children and Teaching faculties during the stage programme

M4M~

Registrar Amity University Haryana ' Manesar Gurgaon-122413

|             | 11.                      |        | of Faculty Members | NATIV Date: 1/04/2            |
|-------------|--------------------------|--------|--------------------|-------------------------------|
| Event S.No. | Participant Faculty Name | School | Designation .      | Signature                     |
| 1 2         | Mr. Naveena. J.H         | Acon   |                    | Goordinator                   |
|             | ·                        |        | Name & Signa       | ture of the Event Coordinator |

|           | <u>Atten</u>                          | dance Sl