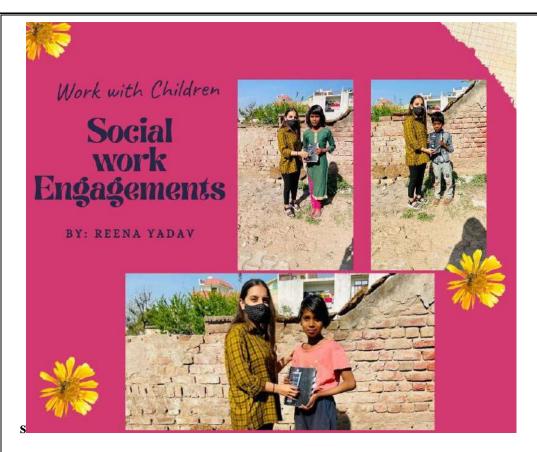

ork Day

The Event Took Place On 15<sup>th</sup> March 2022 At 2pm (MS Team). The Event Was Initiated With The Welcome Address By Prof. (Dr.) Rajesh Nair, Director, AIBAS. The Session Began By Sharing The List of The Students Who Are Participating In Various Events By Undergraduate, Postgraduates Of AIBAS, Amity University, Haryana By (MSW2nd Sem Student). The Event Was Coordinated ByDr. Sneha Gupta And Hosted By The Students Together To Celebrate This Day With The Theme OfCo-Building A New Eco-Social World: Leaving No One Behind Students Registrar

anesar Gurgaon-122413

Words ByProf. Rajesh Nair, Dr. Sneha Gupta As Well As Presence Of All Faculty Members And Students From Department Uniting Together To Celebrate This Day.





Registrar Amity University Haryana ' Nanesar Gurgaon-122413

















# **Directorate of Outcome**

Sr.No-4

## **Outcome Report**(Event/Activity Organized @ AUH)

## **General Information**

**Date: 26<sup>th</sup> March 2022** 

**Event Type: Educational Trip** 

**Event Title: Architectural and Interior Site Educational Tour** 

Venue: Sanskrti Museum Mehrauli Gurgaon road New delhi-110047 Organized by (School): AMITY INSTITUTE OF DESIGN (BID) Student Participation\*: No. of Students from AUH (Course wise):- 12

Faculty Participation\*: No. of Faculty Members from AUH (Deptt. wise):- 0 Participation from outside AUH\*: No. of Students & Faculty Members-0

(Enclose attendance sheets in given format)

Event Coordinator(s) with designation: AR. RAHUL MEHTA, A.P-1 & Program Coordinator BID

**Details of Expert/Speaker/Resource Person/Judge:**