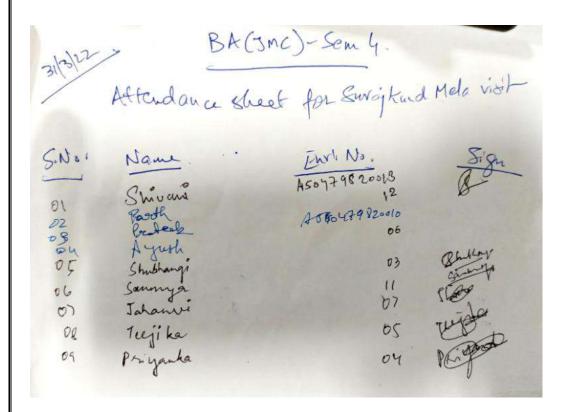

# 3. Reports of Outreach/extension activities in the community

| S.No. | Name of the Event                                   | Short Description of the Event                                                                                                                                                                                                                                                                                                                                                                                                  | Date of the Event | AUH Resource<br>Accessed by Participants | Total Number of<br>Participants | Participants<br>Charges<br>Paid/Unpaid | Cateogry | Nature (adhoc & programmed/ On Programmed Basis) |
|-------|-----------------------------------------------------|---------------------------------------------------------------------------------------------------------------------------------------------------------------------------------------------------------------------------------------------------------------------------------------------------------------------------------------------------------------------------------------------------------------------------------|-------------------|------------------------------------------|---------------------------------|----------------------------------------|----------|--------------------------------------------------|
| 1     | LAWS OF WOMEN, CHILDREN ETC                         | The event was organized with the aim of creating awareness among villagers on the topics like Gender Discrimination, Domestic Violence, and Protection of Children from Sexual Offences, Female Feticide, Dowry Prohibition, Cruelty and Sexual Harassment at workplace.                                                                                                                                                        | 2-16-22           | Speaker                                  | 50                              | Unpaid                                 | 4.3.4    | program                                          |
| 2     | Women's Day Anganwadi Visit                         | Awared womens of Panchgaon about Gender equality and women rights and how to create something useful out of waste material.                                                                                                                                                                                                                                                                                                     | 3-8-22            | Faculty members                          | 9                               | Unpaid                                 | 4.3.4    | adhoc & programmed                               |
| 3     | World social work day celebration                   | The celebration provided an opportunity to bring the space of equality in terms of hosting and celebrating International women's day.                                                                                                                                                                                                                                                                                           | 3-15-22           | Speaker                                  | 89                              | Unpaid                                 | 4.3.4    | adhoc & programmed                               |
| 4     | Architectural and Interior Site Educational<br>Tour | The tour was organised to give the students an exposure to practical aspects. It generated ideas of Research and Design projects for Interior Design, Also increased knowledge about new materials for Interior Design.                                                                                                                                                                                                         | 3-26-22           | Transport                                | 13                              | Unpaid                                 | 4.3.4    | program                                          |
| 5     | Educational trip to SurajKund Crafts Mela           | The event was an opportunity for the students to introspect and work in the direction to attain theirs goals in life.                                                                                                                                                                                                                                                                                                           | 3-31-22           | Transport                                | 31                              | Unpaid                                 | 4.3.4    | adhoc & programmed                               |
| 6     | Role play and Plantation drive                      | The day is celebrated annually in accordance with the World Health Organization's aim to discuss health-related issues and to draw attention to specific health issues concerning people across the world. The theme for this year's World Health Day is "Our Planet, Our Health".                                                                                                                                              | 7.4.22            | Saplings                                 | 19                              | Unpaid                                 | 4.3.4    | adhoc & programmed                               |
| 7     | Industrial Visit to Mindarika Limited               | This visit was organised to provide market exposure to the participant where they learned about the market share in its product range of the company.                                                                                                                                                                                                                                                                           | 4-8-22            | Transport                                | 35                              | Unpaid                                 | 4.3.4    | adhoc & programmed                               |
| 8     | Zee Delhi NCR-Haryana News Channel-<br>Launching.   | The event was organized to make students aware how education system and security will reform. They got a chance to listen to the Commissioner of Delhi talking about women security in Delhi.                                                                                                                                                                                                                                   | 4-10-22           | Speaker                                  | 19                              | unpaid                                 | 4.3.4    | program                                          |
| 9     | The Good Earth" -Solo exhibition of oil painting    | It was a very important educational visit for the students. They learned about various kinds of at activity which are going on the contemporary time. All paintings were very creatively cone by artist. She discussed her art practice, mediums, techniques, thoughts of her paintings with students and encouraged them to do more works. The tour helped the students to develop their art sense and build own art language. | 4-12-22           | Speaker                                  | 11                              | unpaid                                 | 4.3.4    | program                                          |