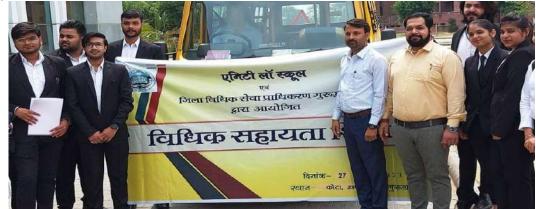

## **Legal Aid Cell**

## 1. General Information

Date: 16 February 2022 Event Type: Workshop

Event Title: WORKSHOP on LAWS OF WOMEN, CHILDREN ETC.

Event Theme: Legal Aid Venue: Panchgaon Villages Web/Video Link of the Event: Organized by: Amity Law School

In collaboration with: DISTRICT LEGAL SERVICES AUTHORITY, GURUGRAM

**Event Level:** Five Villages near AUH **Participation\*: 50 People from the Villages** (Enclose attendance sheets in given format)

Event Coordinator(s) with designation: Dr. Shiv Raman and Mr. Sanjay Pandey, Assistant Professors

# WORKSHOP OF STUDENTS IN CO-ORDINATION WITH LAW PROFESSORS RELATING TO LAWS OF WOMEN, CHILDREN ETC. IN COLABORATION WITH DISTRICT LEGAL SERVICES AUTHORITY, GURUGRAM

## **Event Overview:**

Amity Law School, Amity University Gurugram has successfully organized a Workshop on Laws of Women and Children Etc. in collaboration with District Legal Services Authority (DLSA), Gurugram. The Workshop was conducted by Students in coordination with Faculty Members of Amity Law School on 16 February 2022. The aim of this Workshop was to create awareness among villagers on the topics like Gender Discrimination, Domestic Violence, and Protection of Children from Sexual Offences, Female Feticide, Dowry Prohibition, Cruelty and Sexual Harassment at workplace. The Workshop was attended by Villagers from-Pukharpur, Gwalior, Kukdola, Fazalwas and Mokalwas. This Workshop was attended by 50 Villagers.