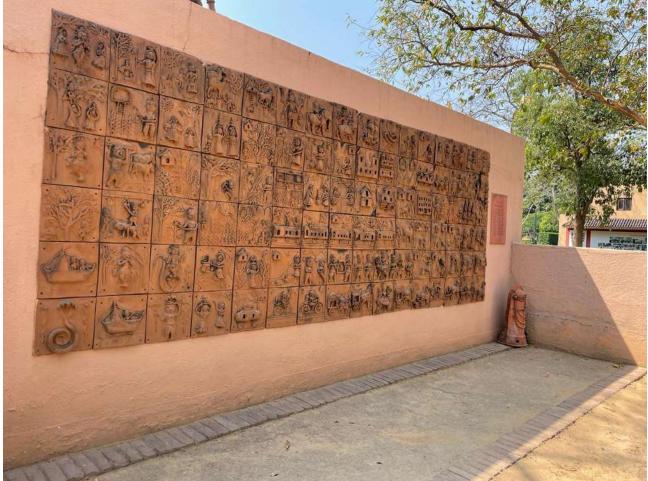

#### **3.1** General Introduction of the Event:

Students were sent for a educational trip to Sanskriti Museum for enhancement knowledge of On-Site Building materials and traditional art and craft to create their prototype for their product design. Understanding 3-D Model making with clays and pop with the help of eco-friendly materials to be used in sustainable product design for Interiors.

#### 3.2 Objectives of the Event:

- On-Site learning
- Site visit for building materials
- New art and craft models
- Prototyping design ideas
- Traditional model making
- Textiles and Terracotta