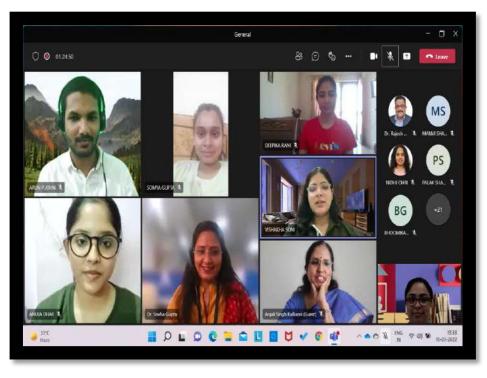

#### 1. General Information

**Date:** 15<sup>th</sup> March 2022

**Event Type:** World social work day celebration (AIBAS EVENT)

**Event Title:** Social work day

Event Theme: 'Co-building a New Eco-Social World: Leaving No One Behind'

**Venue:** AIBAS, AUH and Online **Web/Video Link of the Event:** 

https://teams.microsoft.com/l/meetup-join/19%3aqpsabL-4DIf7X6M3-

 $\underline{EmlCn2FWu38NNGzgTdDbXLwDuk1\%40thread.tacv2/1646981907121?context=\%7b\%22Tid\%2}\\2\%3a\%228d46a076-d093-416d-a57b-8692cde13bf8\%22\%2c\%22Oid\%22\%3a\%2271ebd15b-0b60-445a-85f6-21d01613a748\%22\%7d$ 

Organized by: Amity Institute of Behavioural & Allied Sciences (AIBAS),

**Event Level:** Institutional

Student Participation\*: No. of Students from AUH (Course wise)-:82 (attendance list

attached)

Faculty Participation\*: No. of Faculty Members from AUH (Deptt. wise)-: 07 (attendance list

Amity University, Gurgaon, Haryana

World social work day

Held on 15th March 2022 (MS Team)

Amity Institute of Behavioral and Allied Sciences, Amity University, Haryana organized World Work on 15th March 2022 on the occasion of World Social Work Day.

## Planned activities for the one day's event:

- Guest session
- Poster video session
- Questions and answers session

Background: The event was organized to celebrate World Social Work Day

The Event Took Place On 15<sup>th</sup> March 2022 At 2pm (MS Team). The Event Was Initiated With The Welcome Address By Prof. (Dr.) Rajesh Nair, Director, AIBAS. The Session Began By Sharing The List of The Students Who Are Participating In Various Events By Undergraduate, Postgraduates Of AIBAS, Amity University, Haryana By (MSW2nd Sem Student). The Event Was Coordinated ByDr. Sneha Gupta And Hosted By The Students Together To Celebrate This Day With The Theme OfCo-Building A New Eco-Social World: Leaving No One Behind Students Registrar