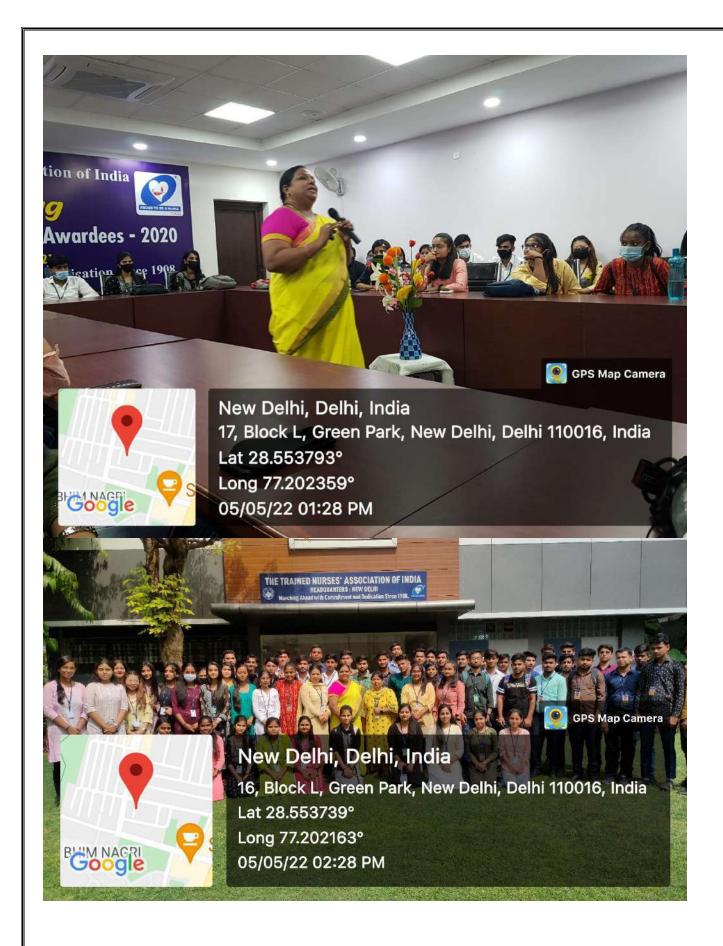

# 3. Reports of Outreach/extension activities in the community

| S.No. | Name of the Event                                   | Short Description of the Event                                                                                                                                                                                                                                                                                                                                                                                                  | Date of the Event | AUH Resource<br>Accessed by Participants | Total Number of<br>Participants | Participants<br>Charges<br>Paid/Unpaid | Cateogry | Nature (adhoc & programmed/ On Programmed Basis) |
|-------|-----------------------------------------------------|---------------------------------------------------------------------------------------------------------------------------------------------------------------------------------------------------------------------------------------------------------------------------------------------------------------------------------------------------------------------------------------------------------------------------------|-------------------|------------------------------------------|---------------------------------|----------------------------------------|----------|--------------------------------------------------|
| 1     | LAWS OF WOMEN, CHILDREN ETC                         | The event was organized with the aim of creating awareness among villagers on the topics like Gender Discrimination, Domestic Violence, and Protection of Children from Sexual Offences, Female Feticide, Dowry Prohibition, Cruelty and Sexual Harassment at workplace.                                                                                                                                                        | 2-16-22           | Speaker                                  | 50                              | Unpaid                                 | 4.3.4    | program                                          |
| 2     | Women's Day Anganwadi Visit                         | Awared womens of Panchgaon about Gender equality and women rights and how to create something useful out of waste material.                                                                                                                                                                                                                                                                                                     | 3-8-22            | Faculty members                          | 9                               | Unpaid                                 | 4.3.4    | adhoc & programmed                               |
| 3     | World social work day celebration                   | The celebration provided an opportunity to bring the space of equality in terms of hosting and celebrating International women's day.                                                                                                                                                                                                                                                                                           | 3-15-22           | Speaker                                  | 89                              | Unpaid                                 | 4.3.4    | adhoc & programmed                               |
| 4     | Architectural and Interior Site Educational<br>Tour | The tour was organised to give the students an exposure to practical aspects. It generated ideas of Research and Design projects for Interior Design, Also increased knowledge about new materials for Interior Design.                                                                                                                                                                                                         | 3-26-22           | Transport                                | 13                              | Unpaid                                 | 4.3.4    | program                                          |
| 5     | Educational trip to SurajKund Crafts Mela           | The event was an opportunity for the students to introspect and work in the direction to attain theirs goals in life.                                                                                                                                                                                                                                                                                                           | 3-31-22           | Transport                                | 31                              | Unpaid                                 | 4.3.4    | adhoc & programmed                               |
| 6     | Role play and Plantation drive                      | The day is celebrated annually in accordance with the World Health Organization's aim to discuss health-related issues and to draw attention to specific health issues concerning people across the world. The theme for this year's World Health Day is "Our Planet, Our Health".                                                                                                                                              | 7.4.22            | Saplings                                 | 19                              | Unpaid                                 | 4.3.4    | adhoc & programmed                               |
| 7     | Industrial Visit to Mindarika Limited               | This visit was organised to provide market exposure to the participant where they learned about the market share in its product range of the company.                                                                                                                                                                                                                                                                           | 4-8-22            | Transport                                | 35                              | Unpaid                                 | 4.3.4    | adhoc & programmed                               |
| 8     | Zee Delhi NCR-Haryana News Channel-<br>Launching.   | The event was organized to make students aware how education system and security will reform. They got a chance to listen to the Commissioner of Delhi talking about women security in Delhi.                                                                                                                                                                                                                                   | 4-10-22           | Speaker                                  | 19                              | unpaid                                 | 4.3.4    | program                                          |
| 9     | The Good Earth" -Solo exhibition of oil painting    | It was a very important educational visit for the students. They learned about various kinds of at activity which are going on the contemporary time. All paintings were very creatively cone by artist. She discussed her art practice, mediums, techniques, thoughts of her paintings with students and encouraged them to do more works. The tour helped the students to develop their art sense and build own art language. | 4-12-22           | Speaker                                  | 11                              | unpaid                                 | 4.3.4    | program                                          |