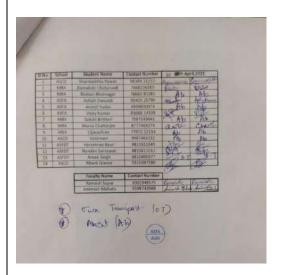

# List of Villagers attended Workshop

| Sr. No.    | Name           | Village      |
|------------|----------------|--------------|
| 1.         | Sanjeev        | Panchgaon    |
| 2.         | Prabhati       | Langra       |
| 3.         | Rajveer        | Chandla      |
| 4.         | Babulal        | Pataudi      |
| 5.         | Ashok Kumar    | Baghanki     |
| 6.         | Mange Ram      | Baghanki     |
| 7.         | Rakesh Sharma  | Panchgaon    |
| 8.         | Mahender Singh | Baghanki     |
| 9.         | Birender Singh | Baghanki     |
| 10.        | Vinod Kumar    | Kanpur Dehat |
| 11.        | Nitin          | Pataudi      |
| 12.        | Sachin Kumar   | Panchgaon    |
| 13.        | Aaaksh Babu    | Lakhan Pur   |
| 14.        | Ankit Kumar    | Muradabad    |
| 15.        | Arbind         | Panchgaon    |
| 16.        | Anil           | Chakjedi     |
| 17,        | Bony Kumar     | Muradabad    |
| 748.1      | Ajit           | Bagahanki    |
| Regis      | Sanjay         | Behati UP    |
| ty Ur20ers | ishiya Relna   | Ranipur      |

| 2 | 21. | Shyam Pal           | Sheramurti      |
|---|-----|---------------------|-----------------|
| 2 | 22. | Jai Kumar           | Ranipur         |
| 2 | 23. | Bablu               | Deviyapur       |
| 2 | 24. | Balwan Singh        | Chatttarpur     |
| 2 | 25. | Jai Prakash         | Panchgaon       |
| 2 | 26. | Narender            | Muradabad       |
| 2 | 27. | Bhom Singh          | Bagahanki       |
| 2 | 28. | Sandeep Kumar       | Bagahanki       |
| 2 | 29. | Dinesh              | Bissar Akbarpur |
| 3 | 30. | Ranjeet Kumar Saroj | Partapgarh      |
|   | 31. | Prabhakar Singh     | Gonda           |
| 3 | 32. | Bablu               | Gwalior         |
|   | 33. | Malti               | Panchgaon       |
|   | 34. | Ganga               | Panchgaon       |
|   | 35. | Sushila             | Bagahanki       |
| 3 | 36. | Kanta Devi          | Bagahanki       |
| 3 | 37. | Jyoti               | Panchgaon       |
| 3 | 38. | Sarita              | Bagahanki       |
| 3 | 39. | Seema               | Bagahanki       |
| 4 | 40. | Asha Devi           | Panchgaon       |
| 4 | 41. | Karishma Devi       | Panchgaon       |
| 4 | 42. | Poonam              | Bagahanki       |
| 4 | 43. | Saroj               | Gwalior         |
| 4 | 44. | Jyoti               | Gwalior         |
| 4 | 45. | Lalita              | Bagahanki       |
| 4 | 46. | Sunil               | Bagahanki       |
| 4 | 47. | Gudia               | Fazalwas        |
| 4 | 48. | Jai Devi            | Mokalwas        |
| 4 | 49. | Sushila             | Cholabari       |
| 5 | 50. | Radha Rani          | Pukharpur       |