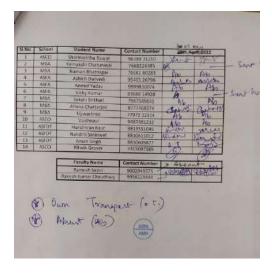

# List of Villagers attended Workshop

| Sr. No.    | Name           | Village      |
|------------|----------------|--------------|
| 1.         | Sanjeev        | Panchgaon    |
| 2.         | Prabhati       | Langra       |
| 3.         | Rajveer        | Chandla      |
| 4.         | Babulal        | Pataudi      |
| 5.         | Ashok Kumar    | Baghanki     |
| 6.         | Mange Ram      | Baghanki     |
| 7.         | Rakesh Sharma  | Panchgaon    |
| 8.         | Mahender Singh | Baghanki     |
| 9.         | Birender Singh | Baghanki     |
| 10.        | Vinod Kumar    | Kanpur Dehat |
| 11.        | Nitin          | Pataudi      |
| 12.        | Sachin Kumar   | Panchgaon    |
| 13.        | Aaaksh Babu    | Lakhan Pur   |
| 14.        | Ankit Kumar    | Muradabad    |
| 15.        | Arbind         | Panchgaon    |
| 16.        | Anil           | Chakjedi     |
| 17,        | Bony Kumar     | Muradabad    |
| 748.1      | Ajit           | Bagahanki    |
| Regis      | Sanjay         | Behati UP    |
| ty Ur20ers | ishiya Relna   | Ranipur      |

| 2 | 21. | Shyam Pal           | Sheramurti      |
|---|-----|---------------------|-----------------|
| 2 | 22. | Jai Kumar           | Ranipur         |
| 2 | 23. | Bablu               | Deviyapur       |
| 2 | 24. | Balwan Singh        | Chatttarpur     |
| 2 | 25. | Jai Prakash         | Panchgaon       |
| 2 | 26. | Narender            | Muradabad       |
| 2 | 27. | Bhom Singh          | Bagahanki       |
| 2 | 28. | Sandeep Kumar       | Bagahanki       |
| 2 | 29. | Dinesh              | Bissar Akbarpur |
| 3 | 30. | Ranjeet Kumar Saroj | Partapgarh      |
|   | 31. | Prabhakar Singh     | Gonda           |
| 3 | 32. | Bablu               | Gwalior         |
|   | 33. | Malti               | Panchgaon       |
|   | 34. | Ganga               | Panchgaon       |
|   | 35. | Sushila             | Bagahanki       |
| 3 | 36. | Kanta Devi          | Bagahanki       |
| 3 | 37. | Jyoti               | Panchgaon       |
| 3 | 38. | Sarita              | Bagahanki       |
| 3 | 39. | Seema               | Bagahanki       |
| 4 | 40. | Asha Devi           | Panchgaon       |
| 4 | 41. | Karishma Devi       | Panchgaon       |
| 4 | 42. | Poonam              | Bagahanki       |
| 4 | 43. | Saroj               | Gwalior         |
| 4 | 44. | Jyoti               | Gwalior         |
| 4 | 45. | Lalita              | Bagahanki       |
| 4 | 46. | Sunil               | Bagahanki       |
| 4 | 47. | Gudia               | Fazalwas        |
| 4 | 48. | Jai Devi            | Mokalwas        |
| 4 | 49. | Sushila             | Cholabari       |
| 5 | 50. | Radha Rani          | Pukharpur       |