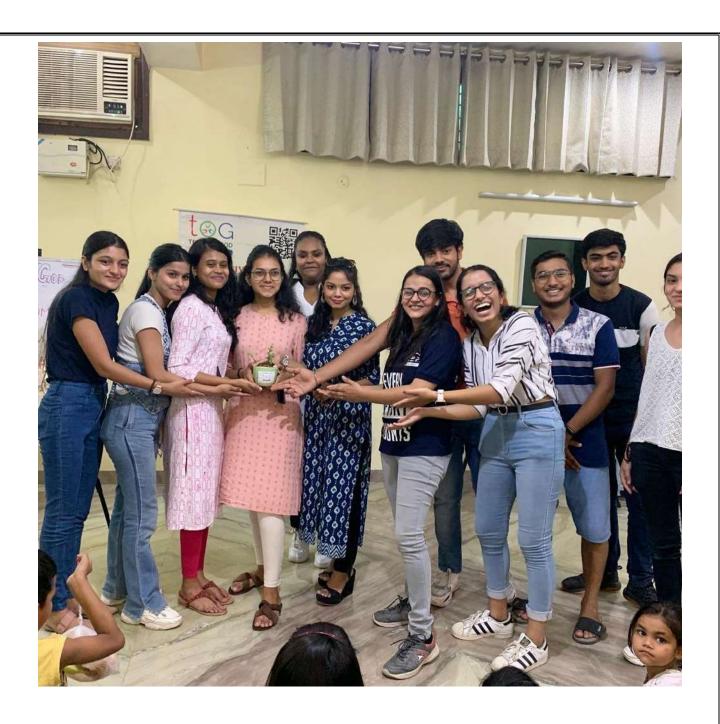

and rights. It involves giving learning, social planning, health support, and other projects for their welfare. In this academic semesterthe 4<sup>th</sup> semester students of B.A.(J&M.C.) went to an NGO called "Teens of God" activity. They conducted a session on "Prevention from Sexual Harassment" viscosius some videos and Power Point Presentation and also had a discussion on

'Good Touch' and 'Bad Touch' with them.

Besides, they distributed food packets among kids as well. This event was a part of their course 'Corporate Communication and Event Management' and based on the self-financing under the guidance of Course Teaching Faculty Dr. Preeti Singh.

3.3 **Photographs with caption** (also share high resolution JPEG files of photographs)



By students of Amity University, Manesar





Registrar Amity University Haryana Manesar Gurgaon-122413





**3.4** Scanned copy of attendance sheets:

| S. NO.    | Programme    | Semester | Enrolment    | Student's | Attendance |
|-----------|--------------|----------|--------------|-----------|------------|
|           |              |          | No.          | Name      |            |
| 1         | B.A.(J&M.C.) | 4        | A50479820003 | Shubhangi | Present    |
|           |              |          |              | Sharma    |            |
| 2         | B.A.(J&M.C.) | 4        | A50479820011 | Saumya    | Present    |
|           |              |          |              | Gautam    |            |
| 3         | B.A.(J&M.C.) | 4        | A50479820004 | Priyanka  | Present    |
|           |              |          |