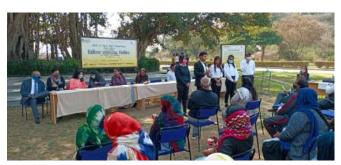

## 1. General Information

Date: 16 February 2022 Event Type: Workshop

Event Title: WORKSHOP on LAWS OF WOMEN, CHILDREN ETC.

Event Theme: Legal Aid Venue: Panchgaon Villages Web/Video Link of the Event: Organized by: Amity Law School

In collaboration with: DISTRICT LEGAL SERVICES AUTHORITY, GURUGRAM

**Event Level:** Five Villages near AUH **Participation\*: 50 People from the Villages** (Enclose attendance sheets in given format)

Event Coordinator(s) with designation: Dr. Shiv Raman and Mr. Sanjay Pandey, Assistant Professors

## **Event Overview:**

Amity Law School, Amity University Gurugram has successfully organized a Workshop on Laws of Women and Children Etc. in collaboration with District Legal Services Authority (DLSA), Gurugram. The Workshop was conducted by Students in coordination with Faculty Members of Amity Law School on 16 February 2022. The aim of this Workshop was to create awareness among villagers on the topics like Gender Discrimination, Domestic Violence, and Protection of Children from Sexual Offences, Female Feticide, Dowry Prohibition, Cruelty and Sexual Harassment at workplace. The Workshop was attended by Villagers from-Pukharpur, Gwalior, Kukdola, Fazalwas and Mokalwas. This Workshop was attended by 50 Villagers.