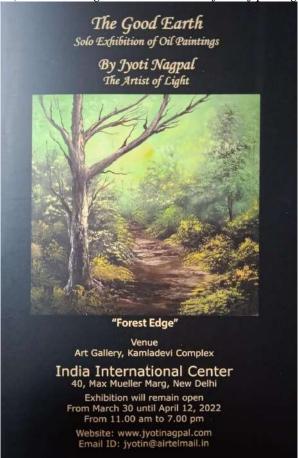

h is very creative and skillfully executed.
- **3.2 Objectives of the Event:** Amity School of Fine arts was organized to visit solo exhibition of oil paintings by veteran artist Jyoti Nagpal at India International Center, New Delhi on 12/04/2022. It is a very important visit for the students to know the various kind of art activity which are going on the contemporary time. All paintings is very creatively done by artist. She discussed her art practice, mediums, techniques, thoughts of her paintings with students and encouraged them to do more works. This kind educational tour will help students to develop their art sense and build own art language.
- 3.3 Brief about the address/talk of speakers: No
- **3.4 Photographs with caption** (also share high resolution JPEG files of photographs)



Front page of exhibition catalogue.

Registrar Amity University Haryana ' Vanesar Gurgaon-122413



Respected Divya Chauhan Madam, veteran artist Jyoti Nagpal Madam standing in front of paintings with students & faculty of Amity School of Fine arts, AUH.



Students of AUH are enjoying the exhibition.



Registrar Students of AUH are engaging their own mind to watch paintings.

Amity University Haryana

anesar Gurgaon-122413



Veteran artist Jyoti Nagpal talks about her own art practice.



Group photography with artist Jyoti Nagpal.

## 3.6 Scanned copy of attendance sheets

Registrar Amity University Haryana ' Manesar Gurgaon-122413

| SI No | Student Name