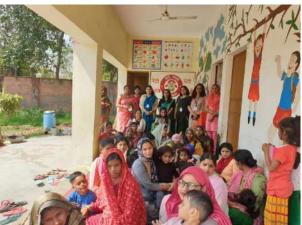

#### 1. General Information

Date: 8<sup>th</sup> March, 2022

**Event Type:** Society Outreach Program or Awareness Program

Event Title: Women's Day Anganwadi Visit

**Event Theme:** Webinar **Venue:** Anganwadi, Panchgaon **Web/Video Link of the Event:** N/A

#### 3.1 General Introduction of the Event

- 1. The visit started with the introduction of faculties with the Anganwadi women followed by a brief about the purpose of the Visit.
- 2. Dr. Ila and Dr. Pallavi introduced the ASAP faculty members to the women and the session started with the interaction with women about their day to day activities, followed by the short film shown by Ms. Harneet.
- 3. Then a short session about the introduction about Solid waste management, why there is a need of it and its benefits was explained to the women in terms of sustainable tomorrow by Ar. Meghan.
- 4. To make the Women aware about the use of Paper and avoid use of polythene an activity session was organized to make paper bags out of waste newspapers.

#### 3.2 Inspiration & Objectives of the Event

- 1. To create awareness amongst women in Panchgaon about Gender equality and women rights.
- 2. To teach women to create something useful out of waste material.
- 3. To introduce them with the process of solid waste management, its purpose and benefits of managing waste.