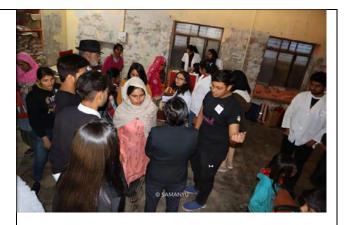

# AMITY UNIVERSITY

Established vide Covernment of Harvana Act No. 10 of 2010

(Accredited with Grade 'A' by NAAC)

{7}

| Name of Activity | Nutrition and Health Awareness Program                             |  |
|------------------|--------------------------------------------------------------------|--|
| Organized By     | Department of Dietetics & Applied Nutrition, AMS, Amity University |  |
|                  | Gurugram                                                           |  |
| Name of Scheme   | Community Visit                                                    |  |
| Date of Event    | 29 November 2022                                                   |  |
| Place of event   | Chakarpur, Gurugram                                                |  |

The Department of Dietetics & Applied Nutrition, AMS, Amity University Haryana organized a community visit to CHETNA NGO on 29<sup>th</sup> November 2022. CHETNA organization is working for socially deprived children and fighting for their rights, so that they get equal opportunities for better life. They provided free education to street children via various community centers run by the organization. The children who did not get the opportunity to go to formal schools or were drop out due to any reason were the direct beneficiaries of their service.

45 Postgraduate students of the Department along with the 2 faculty members Dr. Renu Shrestha and Ms. Deepika Pal went to one of the community centres of CHETNA NGO situated in Chakarpur, Gurugram for spreading awareness about malnutrition, Hygiene, importance of immunization and deworming to underprivileged children. CHETNA is a non-profit organization who is working constantly since 2000 and they ensure that they receive their rights and are treated equally by our society. The NGO is working through various community centres in Delhi-NCR, where free education and meals have been provided to these children. The students of our department were divided into three groups. Each group talked to these poor children, about their malnutrition, Hygiene, immunization and deworming through play, Nukkad natak and nutritional aids. The Project In-Charge of CHETNA NGO, Mr. Rajendra explained the vision and mission of the organization to our students and also narrated few success stories of their organization.

#### **Photos of the Event:**

Registrar Amity University Haryana Manesar Gurgaon-122413

DSW

DSW

Gurgaon