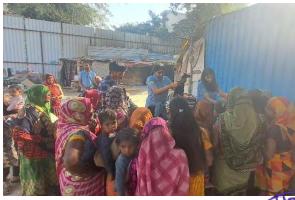

#### (Accredited with Grade 'A' by NAAC)

{5}

| Name of Activity | Donation Drive on International Food Day |
|------------------|------------------------------------------|
| Organized By     | AUH Club Saakar under Red Cross Activity |
| Name of Scheme   | World Food Day                           |
| Date of Event    | 16 October 2022                          |
| Place of event   | Islampur Village, Sector 38, Gurgaon     |

**INTRODUCTION:** One major issue many people face is food scarcity and hunger. Food insecurity remains an alarming issue. Every night, one out of seven people go to bed hungry. As Covid-19 pandemic has exacerbated the poverty and hunger crisis, the situation in India looks particularly grim. India has been ranked highest in "child wasting" among 116 countries, reflecting acute undernutrition among children under the age of five. The report estimates an increase in child wasting from 15.1% in 2010- 2014 to 17.3% in 2016-2020. For those with little access to food, some aid should be provided. It is a must for humans to stand together and support each other in times like these. To tackle such important issue, SAAKAR, Amity University Haryana's Youth Social Responsibility Group under the Dean of Students Welfare in collaboration with DN SNACKS, successfully organized a FOOD DISTRIBUTION DRIVE on 19th November 2021. The drive led by young Saakarians was centered around providing food packets at the doorsteps of Gurugram's underprivileged men, women, and children.

#### **CAMPAIGN EVENTS:**

This donation drive was conducted on 16.10.22 (World Food Day) with aim of providing healthy meals to those who are unable to have access to them. Nutrition is undeniably important part of our lives, affecting everything from physical to mental health.

The Team alongside providing healthy meals to the slum dwellers, also had fun interactions with the kids present, collected data from the residents to provide inputs for future endeavours and spread basic menstrual health awareness amongst the women.