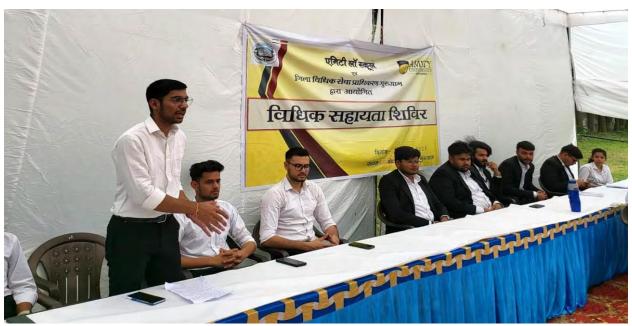

This drive was aimed at raising awareness amongst the underprivileged community regarding menstruation and menstrual hygiene. Alongside the distribution of sanitary napkins, the students organized interactive sessions and workshops to educate women and girls about menstrual health, hygiene practices, and the proper usage of sanitary napkins. By doing so, we aimed to empower and break the stigma surrounding menstruation in the community.

Menstrual hygiene is more important than we normally realize. For those with little access to sanitary napkins, assistance should be provided. It is a must for females to stand together and support each other while the monthly cycles go on. Tackling such issues would ensure that no one suffers in long run, SAAKAR, Amity University Haryana's Youth Social Responsibility Group under the Dean of Students Welfare, successfully organized a 1-day Sanitary Pad Distribution drive on 10 September 2022 at Premier Urban Society Rd Sector 15 Part 2, Sector 15, Gurugram, Haryana 122022. The drive led by young Saakarians was centered on providing sanitary pads to the doorsteps of Gurugram's underprivileged adolescent women.

#### **CAMPAIGN EVENTS**

- The campaign started at 11:00 AM on 10th September 2022
- All Saakarians assembled and divided themselves in teams to distribute sanitary napkins in the nearby areas, while interacting with people to understand their needs.
- Adolescent girls and women were approached to make them aware of menstrual hygiene and were provided packets of sanitary pads by our female Saakarians.
- Chocolates were distributed among young children.
- To appeal to the youthful crowd and light a smile on all the faces present, our young Saakarians organized various interactive activities.