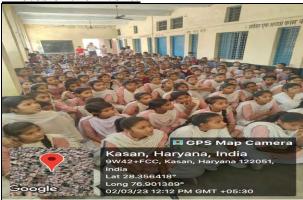

## (Accredited with Grade 'A' by NAAC)

{4}

| Name of Activity | International Girl Child Day                        |
|------------------|-----------------------------------------------------|
| Organized By     | Amity College Of Nursing, Amity University, Gurgaon |
| Name of Scheme   | 12th October 2022                                   |
| Date of Event    | International Girl Child Day                        |
| Place of event   | Kasan Village                                       |

#### 1. General Introduction of the Event –

The subject or theme of the International Day of the Girl Child for 2022 is "Our time is now—our rights, our future."

Adolescent girls have the right to a safe, educated, and healthy life, not only during these critical formative years, but also as they mature into women. If effectively supported during the adolescent years, girls have the potential to change the world as the empowered girls of today and also as tomorrow's workers, mothers, entrepreneurs, mentors, household heads, and political leaders. An investment in realising the power of adolescent girls would enable them to uphold their rights for a more equitable and prosperous future. Girls form half of humanity and they are equal partners in solving the problems of climate change, political conflict, economic growth, disease prevention, and global sustainability.

#### 3. Details of Event –

On the occasion of International Girl child day '2022, Amity College of Nursing conducted following health education events in Government Senior Secondary School, Kasan viz Hygiene, Balanced diet and Menstrual hygiene. Head to toe assessment of around 25 Students was done on 12<sup>th</sup> October. Nursing III Semester students participated in the program with great enthusiasm and showed their creativity in beautiful manner. The aim of

conducting these events was to create awareness among students related to Importance of hygiene, balanced diet and menstrual hygiene in girls.

The Health education was presented in a very interesting way to make audience (students and school staff) aware of various issues. The participants felt that this education was very informative and highly beneficial to them. Efforts of students were acknowledged by Headmaster of Government Senior Secondary School, Kasan and the school teachers. The session ended with refreshments to the students and a vote of thanks by the group.