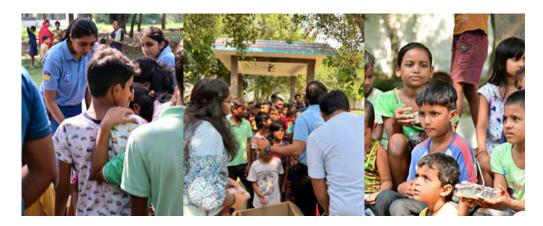

**INTRODUCTION:** One major issue many people face is food scarcity and hunger. Food insecurity remains an alarming issue. Every night, one out of seven people go to bed hungry. As Covid-19 pandemic has exacerbated the poverty and hunger crisis, the situation in India looks particularly grim. India has been ranked highest in "child wasting" among 116 countries, reflecting acute undernutrition among children under the age of five. The report estimates an increase in child wasting from 15.1% in 2010- 2014 to 17.3% in 2016-2020. For those with little access to food, some aid should be provided. It is a must for humans to stand together and support each other in times like these. To tackle such important issue, SAAKAR, Amity University Haryana's Youth Social Responsibility Group under the Dean of Students Welfare in collaboration with DN SNACKS, successfully organized a FOOD DISTRIBUTION DRIVE on 19th November 2021. The drive led by young Saakarians was centered around providing food packets at the doorsteps of Gurugram's underprivileged men, women, and children.

#### **CAMPAIGN EVENTS:**

This donation drive was conducted on 16.10.22 (World Food Day) with aim of providing healthy meals to those who are unable to have access to them. Nutrition is undeniably important part of our lives, affecting everything from physical to mental health.

The Team alongside providing healthy meals to the slum dwellers, also had fun interactions with the kids present, collected data from the residents to provide inputs for future endeavours and spread basic menstrual health awareness amongst the women.

# **Photos of the Event:**