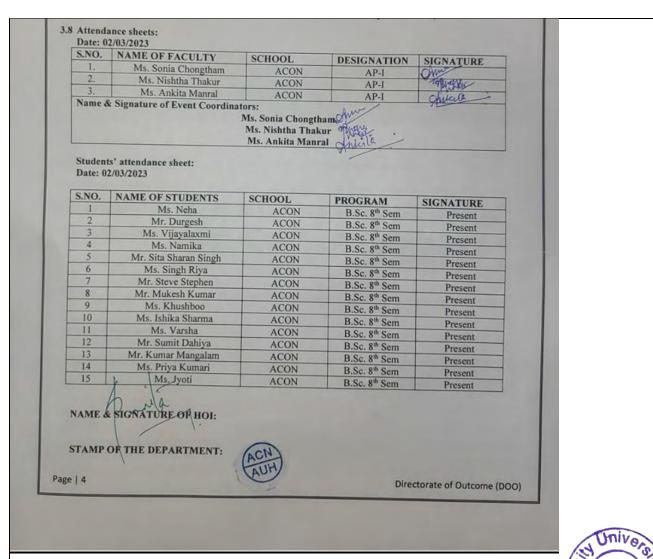

provide the ways to overcome mental health issues and resolving them to achieve the mental wellness.

## 3. Brief about the Community Event:

Date: 02/03/2023

A Role play was performed by B.Sc. (N) 8th Sem students on "School health awareness programme: World teen mental wellness day" at Govt Girls Sr.Secondary School Kasan, 906 (Ggn). Event was coordinated by Ms. Sonia, Ms. Ankita, and Ms. Nishtha

#### 4. 'Take Homes' for the Audience:

Share the conflicts and ideas/thoughts with the family members and find ways to overcome the mental issues.

## 5. Future Plan for utilizing the contacts:

Organise more events at the community level with the collaboration of the institution with all the students of Nursing in future.

**Photos of the Event:** 





An

DSW

Gurgao

## **Attendance:**



Established vide Government of Haryana Act No.10 of 2010

## (Accredited with Grade 'A' by NAAC)

{12}

| Name of Activity | AUH Health Fair  Department of Medical Laboratory Technology, Amity Medical School & Narayana Superspecialist Hospital Gurugram Haryana & Metropolis Reference Lab, Gurugram |  |  |  |
|------------------|------------------------------------------------------------------------------------------------------------------------------------------------------------------------------|--|--|--|
| Organized By     |                                                                                                                                                                              |  |  |  |
| Name of Scheme   | Free Health checkup and Blood Testing