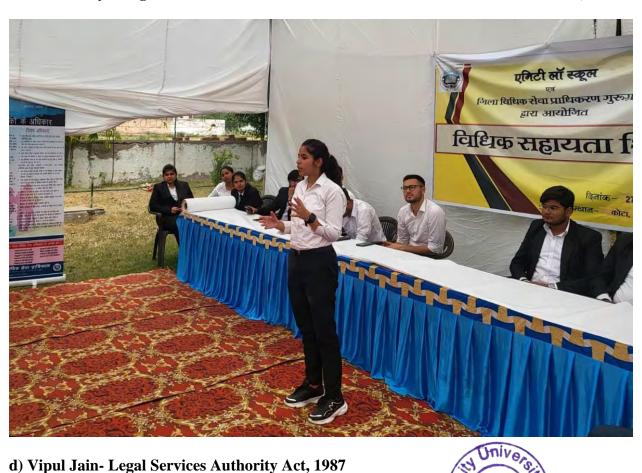

This drive was aimed at raising awareness amongst the underprivileged community regarding menstruation and menstrual hygiene. Alongside the distribution of sanitary napkins, the students organized interactive sessions and workshops to educate women and girls about menstrual health, hygiene practices, and the proper usage of sanitary napkins. By doing so, we aimed to empower and break the stigma surrounding menstruation in the community.

Menstrual hygiene is more important than we normally realize. For those with little access to sanitary napkins, assistance should be provided. It is a must for females to stand together and support each other while the monthly cycles go on. Tackling such issues would ensure that no one suffers in long run, SAAKAR, Amity University Haryana's Youth Social Responsibility Group under the Dean of Students Welfare, successfully organized a 1-day Sanitary Pad Distribution drive on 10 September 2022 at Premier Urban Society Rd Sector 15 Part 2, Sector 15, Gurugram, Haryana 122022. The drive led by young Saakarians was centered on providing sanitary pads to the doorsteps of Gurugram's underprivileged adolescent women.

#### **CAMPAIGN EVENTS**

- The campaign started at 11:00 AM on 10th September 2022
- All Saakarians assembled and divided themselves in teams to distribute sanitary napkins in the nearby areas, while interacting with people to understand their needs.
- Adolescent girls and women were approached to make them aware of menstrual hygiene and were provided packets of sanitary pads by our female Saakarians.
- Chocolates were distributed among young children.
- To appeal to the youthful crowd and light a smile on all the faces present, our young Saakarians organized various interactive activities.