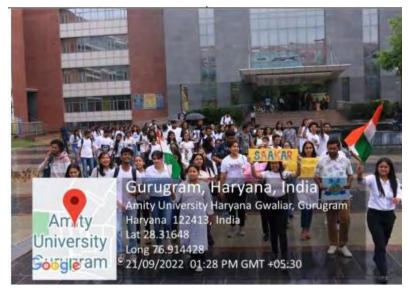

#### (Accredited with Grade 'A' by NAAC)

{3}

| Name of Activity | UN Peace Day Celebration   |
|------------------|----------------------------|
| Organized By     | Team Saakar                |
| Name of Scheme   | International Day of Peace |
| Date of Event    | September 21, 2022         |
| Place of event   | Banyan Tree, AUH           |

#### **EVENTS:**

<u>PEACE WALK.</u> Commencing during the lunch break at 1:00 PM, this event was a remarkable display of unity and solidarity. Participants, including students, faculty members, and staff, came together to mark the UN International Day of Peace.

The theme of the event was "WHITE," symbolizing purity and peace. Participants dressed in white attire, created a powerful visual representation of their commitment to peace. The walk was a symbol of our campus's dedication to promoting peace and understanding, aligning with the global celebration of this day.

# **Photos of the Event:**

DSW

Gurgao