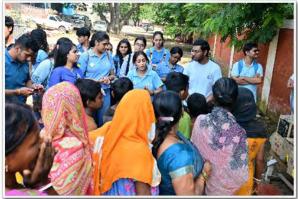

#### (Accredited with Grade 'A' by NAAC)

{5}

| Name of Activity | Donation Drive on International Food Day |
|------------------|------------------------------------------|
| Organized By     | AUH Club Saakar under Red Cross Activity |
| Name of Scheme   | World Food Day                           |
| Date of Event    | 16 October 2022                          |
| Place of event   | Islampur Village, Sector 38, Gurgaon     |

**INTRODUCTION:** One major issue many people face is food scarcity and hunger. Food insecurity remains an alarming issue. Every night, one out of seven people go to bed hungry. As Covid-19 pandemic has exacerbated the poverty and hunger crisis, the situation in India looks particularly grim. India has been ranked highest in "child wasting" among 116 countries, reflecting acute undernutrition among children under the age of five. The report estimates an increase in child wasting from 15.1% in 2010- 2014 to 17.3% in 2016-2020. For those with little access to food, some aid should be provided. It is a must for humans to stand together and support each other in times like these. To tackle such important issue, SAAKAR, Amity University Haryana's Youth Social Responsibility Group under the Dean of Students Welfare in collaboration with DN SNACKS, successfully organized a FOOD DISTRIBUTION DRIVE on 19th November 2021. The drive led by young Saakarians was centered around providing food packets at the doorsteps of Gurugram's underprivileged men, women, and children.

#### **CAMPAIGN EVENTS:**

This donation drive was conducted on 16.10.22 (World Food Day) with aim of providing healthy meals to those who are unable to have access to them. Nutrition is undeniably important part of our lives, affecting everything from physical to mental health.

The Team alongside providing healthy meals to the slum dwellers, also had fun interactions with the kids present, collected data from the residents to provide inputs for future endeavours and spread basic menstrual health awareness amongst the women.