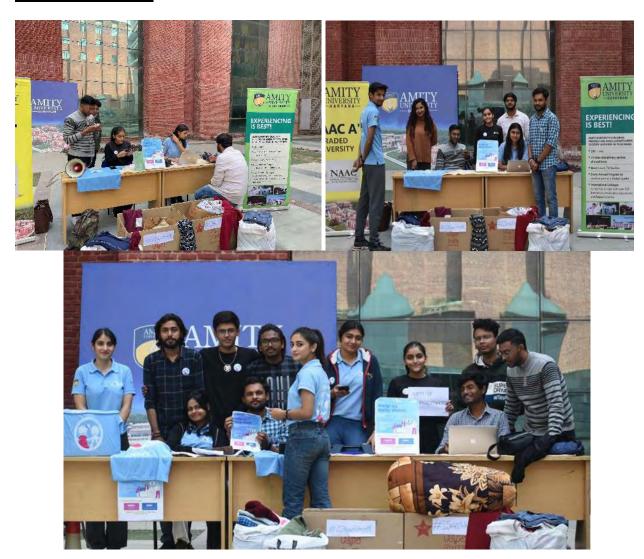

on November 09, 2022 - November 11, 2022 to collect warm clothes, blankets and sanitary napkins from the student community of Amity University, Gurugram. These collections were then segregated into different boxes and on 10th December, 2022, a team of young change makers set out to distribute these across the different slums of Gurugram.

Awareness was raised on menstruation while distributing the sanitary napkins and this session aimed at reducing the stigma around menstruation and promoting better hygiene practices. Winter clothes and blankets were distributed thereafter to help them survive the cold. Warmth was spread, smiles were exchanged and substantial difference were made to the lives of those who deserve better living conditions.

DSW OFFICE & Gurgao

## **Photos of the Event:**







DSW

Gurgao



DSW

#### **Attendance:**

| Attena | ance:           |                                   |
|--------|-----------------|-----------------------------------|
| S. No  | Name            | Course                            |
| 1.     | Abisha Sharqi   | Bsc. Clinal Psychology/ Vi<br>Sem |
| 2.     | Ananya Bhardwaj | B.Tech. Cse/ Iv Sem               |
| 3.     | Aditya Aryan    | Bsc. A&Vg/ Vi Sem                 |
| 4.     | Sahil Maggon    | Bsc. A&Vg/ Vi Sem                 |
| 5.     | Priyanka        | Bsc. Clinal Psychology/ Vi<br>Sem |
| 6.     | Priyal Naithani | Bba General/ Vi Sem               |
| 7.     | Ritik Garg      | Ba German/ Vi Sem                 |
| 8.     | Yash Yadav      | Bba General/ Vi Sem               |
| 9.     | Kajal Aggarwal  | Bba Gene