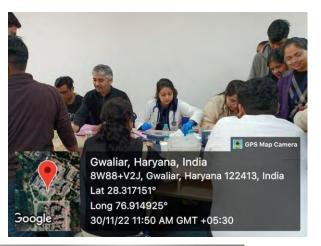

(Accredited with Grade 'A' by NAAC)

{8}

| Name of Activity | Blood Donation Drive by AIIMS & HDFC Bank Noida          |
|------------------|----------------------------------------------------------|
| Organized By     | AIIMS, Delhi and HDFC Bank, Nodia & Amity Medical School |
| Name of Scheme   | Outreach Program                                         |
| Date of Event    | 30th November 2022                                       |
| Place of event   | Glass Hall (Seminal Hall)- B-Block AUH                   |

#### 1. General Introduction of the Event

The Blood donation drive was started with the full energy and enthusiasm on 30<sup>th</sup> November 2022 at 10: 00 AM, at Glass Hall (Seminal Hall) - B-Block, Amity University Haryana. The team of 10 people (Doctors -02, Senior Residance-2, Lab Technician-05 and Lab attendant – 01), from Blood Bank, AIIMS, Delhi arrived for the event. They offered Hb test and Vital examination i.e. BP, weight, height and Heart Rate testing and then selected the healthy donors for blood donation. A total of 409 participants were in this camp and 264 participants were selected for blood donation and 145 were rejected after Hb test and vital examination. HDFC bank team organized refreshments and gave token of appreciation. Donors were awarded with appreciation certificates from AIIMS, Delhi and HDFC Bank.