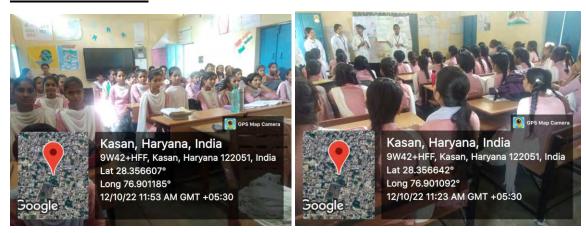

#### 3. Details of Event –

On the occasion of International Girl child day '2022, Amity College of Nursing conducted following health education events in Government Senior Secondary School, Kasan viz Hygiene, Balanced diet and Menstrual hygiene. Head to toe assessment of around 25 Students was done on 12<sup>th</sup> October. Nursing III Semester students participated in the program with great enthusiasm and showed their creativity in beautiful manner. The aim of

conducting these events was to create awareness among students related to Importance of hygiene, balanced diet and menstrual hygiene in girls.

The Health education was presented in a very interesting way to make audience (students and school staff) aware of various issues. The participants felt that this education was very informative and highly beneficial to them. Efforts of students were acknowledged by Headmaster of Government Senior Secondary School, Kasan and the school teachers. The session ended with refreshments to the students and a vote of thanks by the group.

## **Photos of the Event:**

Gurga