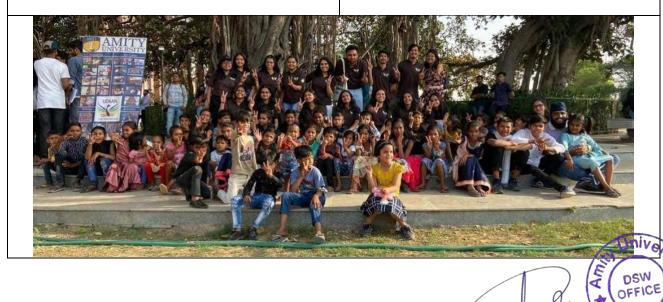

#### (Accredited with Grade 'A' by NAAC)

{3}

| Name of Activity | UN Peace Day Celebration   |
|------------------|----------------------------|
| Organized By     | Team Saakar                |
| Name of Scheme   | International Day of Peace |
| Date of Event    | September 21, 2022         |
| Place of event   | Banyan Tree, AUH           |

#### **EVENTS:**

<u>PEACE WALK.</u> Commencing during the lunch break at 1:00 PM, this event was a remarkable display of unity and solidarity. Participants, including students, faculty members, and staff, came together to mark the UN International Day of Peace.

The theme of the event was "WHITE," symbolizing purity and peace. Participants dressed in white attire, created a powerful visual representation of their commitment to peace. The walk was a symbol of our campus's dedication to promoting peace and understanding, aligning with the global celebration of this day.

# **Photos of the Event:**

DSW

Gurgao