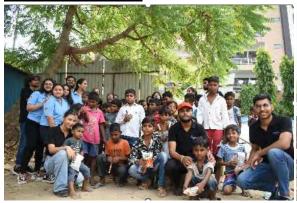

- 1. **General Introduction of the Event:** The Amity School of Earth & Environment Sciences (ASSES) and the Horticulture Department (ACMP & TK) organized AUH plantation drive at Campus on, 05 Sept 2022, Friday, location: Gate no. 2, Timing : 11:30 AM to 12 PM. This Plantation drive involved planting around 1000 saplings. All the plants in this drive were Native plants so they can grow easily afterwards.
- 2. **Objectives of the Event:** Deforestation and Carbon emission are the two main reasons for the earth's climate change. As per some scientists, it is said that deforestation is responsible for around 18-25% of climate change. Trees are the only way to overcome unstable environment. From a long time, AUH ensure adoption of native species of vegetation for plantation and landscaping. Due to abundant natural vegetation, AUH campus is ecologically sound as reflected by large number of Birds and butterflies inside the campus. We have to continue the green chain by joining the plantation drive.

Prof. Dr. I.S Thakur, highlighted the importance and benefits of environmental conservation and plantation including use of each part of need plants in our daily life. He discussed the urgency of latest techniques that would benefit humankind by saying "World is looking to us for possible solutions".

#### 3. Brief about the address/talk of speakers:

The program was followed by Maj Gen Gurpal Singh Bal, Dean of Students Welfare, AUH. Maj. Gen Bal praised the country's army and said that all of us should be part of this and make contribution in the progress of the Country.

(a) Prof. Dr. I.S. Thakur expressed his concerns for environmental restoration,

Energy, and environmental conservation.

- (b) Maj. Gen P.K Sharma enlightened the students with the importance of plantation and said that with this MISSION GREEN, we are motivating our youth to protect the environment and hope that we will be successful.
- (c) The plantation drive has been successfully completed under the supervision of Prof. Dr. I.S. Thakur, Dr. Vivek Ballyan and Ms. Priya Bameta along with faculty members of ASEES, Dr. Puja Singh, Dr. Shaili Nigam, Dr. Aakriti Verma, and the students respectively.
- (d) The faculties, staff members and students participated in the plantation drive, and they were highly interested to be part of the green mission.

#### **Photos of the Event:**