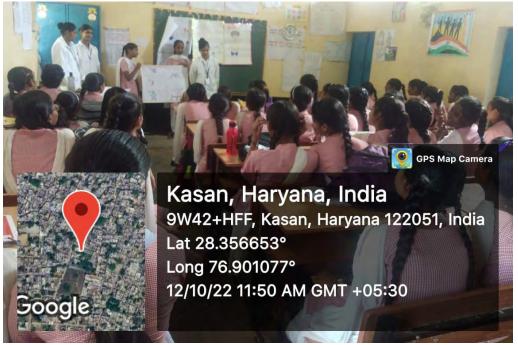

#### 3. Details of Event –

On the occasion of International Girl child day '2022, Amity College of Nursing conducted following health education events in Government Senior Secondary School, Kasan viz Hygiene, Balanced diet and Menstrual hygiene. Head to toe assessment of around 25 Students was done on 12<sup>th</sup> October. Nursing III Semester students participated in the program with great enthusiasm and showed their creativity in beautiful manner. The aim of

conducting these events was to create awareness among students related to Importance of hygiene, balanced diet and menstrual hygiene in girls.

The Health education was presented in a very interesting way to make audience (students and school staff) aware of various issues. The participants felt that this education was very informative and highly beneficial to them. Efforts of students were acknowledged by Headmaster of Government Senior Secondary School, Kasan and the school teachers. The session ended with refreshments to the students and a vote of thanks by the group.

## **Photos of the Event:**

Gurga