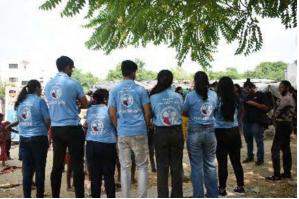

This drive was aimed at raising awareness amongst the underprivileged community regarding menstruation and menstrual hygiene. Alongside the distribution of sanitary napkins, the students organized interactive sessions and workshops to educate women and girls about menstrual health, hygiene practices, and the proper usage of sanitary napkins. By doing so, we aimed to empower and break the stigma surrounding menstruation in the community.

Menstrual hygiene is more important than we normally realize. For those with little access to sanitary napkins, assistance should be provided. It is a must for females to stand together and support each other while the monthly cycles go on. Tackling such issues would ensure that no one suffers in long run, SAAKAR, Amity University Haryana's Youth Social Responsibility Group under the Dean of Students Welfare, successfully organized a 1-day Sanitary Pad Distribution drive on 10 September 2022 at Premier Urban Society Rd Sector 15 Part 2, Sector 15, Gurugram, Haryana 122022. The drive led by young Saakarians was centered on providing sanitary pads to the doorsteps of Gurugram's underprivileged adolescent women.

#### **CAMPAIGN EVENTS**

- The campaign started at 11:00 AM on 10th September 2022
- All Saakarians assembled and divided themselves in teams to distribute sanitary napkins in the nearby areas, while interacting with people to understand their needs.
- Adolescent girls and women were approached to make them aware of menstrual hygiene and were provided packets of sanitary pads by our female Saakarians.
- Chocolates were distributed among young children.
- To appeal to the youthful crowd and light a smile on all the faces present, our young Saakarians organized various interactive activities.

# **Photos of the Event:**