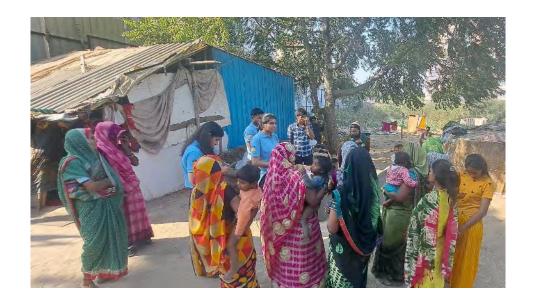

#### (Accredited with Grade 'A' by NAAC)

{5}

| Name of Activity | Donation Drive on International Food Day |
|------------------|------------------------------------------|
| Organized By     | AUH Club Saakar under Red Cross Activity |
| Name of Scheme   | World Food Day                           |
| Date of Event    | 16 October 2022                          |
| Place of event   | Islampur Village, Sector 38, Gurgaon     |

**INTRODUCTION:** One major issue many people face is food scarcity and hunger. Food insecurity remains an alarming issue. Every night, one out of seven people go to bed hungry. As Covid-19 pandemic has exacerbated the poverty and hunger crisis, the situation in India looks particularly grim. India has been ranked highest in "child wasting" among 116 countries, reflecting acute undernutrition among children under the age of five. The report estimates an increase in child wasting from 15.1% in 2010- 2014 to 17.3% in 2016-2020. For those with little access to food, some aid should be provided. It is a must for humans to stand together and support each other in times like these. To tackle such important issue, SAAKAR, Amity University Haryana's Youth Social Responsibility Group under the Dean of Students Welfare in collaboration with DN SNACKS, successfully organized a FOOD DISTRIBUTION DRIVE on 19th November 2021. The drive led by young Saakarians was centered around providing food packets at the doorsteps of Gurugram's underprivileged men, women, and children.

#### **CAMPAIGN EVENTS:**

This donation drive was conducted on 16.10.22 (World Food Day) with aim of providing healthy meals to those who are unable to have access to them. Nutrition is undeniably important part of our lives, affecting everything from physical to mental health.

The Team alongside providing healthy meals to the slum dwellers, also had fun interactions with the kids present, collected data from the residents to provide inputs for future endeavours and spread basic menstrual health awareness amongst the women.