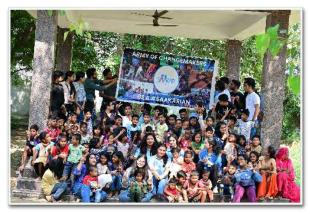

#### **EVENTS:**

<u>PEACE WALK.</u> Commencing during the lunch break at 1:00 PM, this event was a remarkable display of unity and solidarity. Participants, including students, faculty members, and staff, came together to mark the UN International Day of Peace.

The theme of the event was "WHITE," symbolizing purity and peace. Participants dressed in white attire, created a powerful visual representation of their commitment to peace. The walk was a symbol of our campus's dedication to promoting peace and understanding, aligning with the global celebration of this day.

# **Photos of the Event:**

DSW

Gurgao