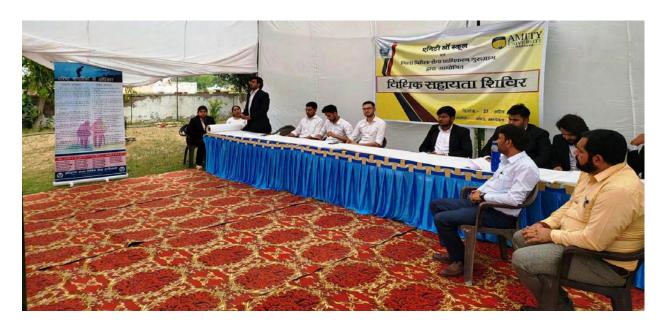

This drive was aimed at raising awareness amongst the underprivileged community regarding menstruation and menstrual hygiene. Alongside the distribution of sanitary napkins, the students organized interactive sessions and workshops to educate women and girls about menstrual health, hygiene practices, and the proper usage of sanitary napkins. By doing so, we aimed to empower and break the stigma surrounding menstruation in the community.

Menstrual hygiene is more important than we normally realize. For those with little access to sanitary napkins, assistance should be provided. It is a must for females to stand together and support each other while the monthly cycles go on. Tackling such issues would ensure that no one suffers in long run, SAAKAR, Amity University Haryana's Youth Social Responsibility Group under the Dean of Students Welfare, successfully organized a 1-day Sanitary Pad Distribution drive on 10 September 2022 at Premier Urban Society Rd Sector 15 Part 2, Sector 15, Gurugram, Haryana 122022. The drive led by young Saakarians was centered on providing sanitary pads to the doorsteps of Gurugram's underprivileged adolescent women.

#### **CAMPAIGN EVENTS**

- The campaign started at 11:00 AM on 10th September 2022
- All Saakarians assembled and divided themselves in teams to distribute sanitary napkins in the nearby areas, while interacting with people to understand their needs.
- Adolescent girls and women were approached to make them aware of menstrual hygiene and were provided packets of sanitary pads by our female Saakarians.
- Chocolates were distributed among young children.
- To appeal to the youthful crowd and light a smile on all the faces present, our young Saakarians organized various interactive activities.