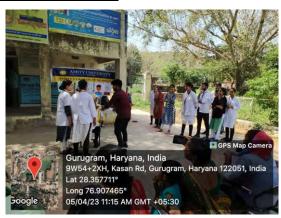

The Department of Dietetics & Applied Nutrition, AMS, Amity University Haryana organized a community visit to CHETNA NGO on 29<sup>th</sup> November 2022. CHETNA organization is working for socially deprived children and fighting for their rights, so that they get equal opportunities for better life. They provided free education to street children via various community centers run by the organization. The children who did not get the opportunity to go to formal schools or were drop out due to any reason were the direct beneficiaries of their service.

45 Postgraduate students of the Department along with the 2 faculty members Dr. Renu Shrestha and Ms. Deepika Pal went to one of the community centres of CHETNA NGO situated in Chakarpur, Gurugram for spreading awareness about malnutrition, Hygiene, importance of immunization and deworming to underprivileged children. CHETNA is a non-profit organization who is working constantly since 2000 and they ensure that they receive their rights and are treated equally by our society. The NGO is working through various community centres in Delhi-NCR, where free education and meals have been provided to these children. The students of our department were divided into three groups. Each group talked to these poor children, about their malnutrition, Hygiene, immunization and deworming through play, Nukkad natak and nutritional aids. The Project In-Charge of CHETNA NGO, Mr. Rajendra explained the vision and mission of the organization to our students and also narrated few success stories of their organization.