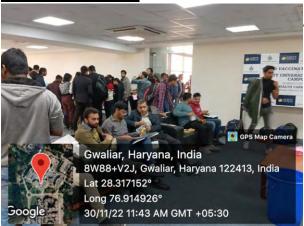

(Accredited with Grade 'A' by NAAC)

{8}

| Name of Activity | Blood Donation Drive by AIIMS & HDFC Bank Noida          |
|------------------|----------------------------------------------------------|
| Organized By     | AIIMS, Delhi and HDFC Bank, Nodia & Amity Medical School |
| Name of Scheme   | Outreach Program                                         |
| Date of Event    | 30th November 2022                                       |
| Place of event   | Glass Hall (Seminal Hall)- B-Block AUH                   |

#### 1. General Introduction of the Event

The Blood donation drive was started with the full energy and enthusiasm on 30<sup>th</sup> November 2022 at 10: 00 AM, at Glass Hall (Seminal Hall) - B-Block, Amity University Haryana. The team of 10 people (Doctors -02, Senior Residance-2, Lab Technician-05 and Lab attendant – 01), from Blood Bank, AIIMS, Delhi arrived for the event. They offered Hb test and Vital examination i.e. BP, weight, height and Heart Rate testing and then selected the healthy donors for blood donation. A total of 409 participants were in this camp and 264 participants were selected for blood donation and 145 were rejected after Hb test and vital examination. HDFC bank team organized refreshments and gave token of appreciation. Donors were awarded with appreciation certificates from AIIMS, Delhi and HDFC Bank.