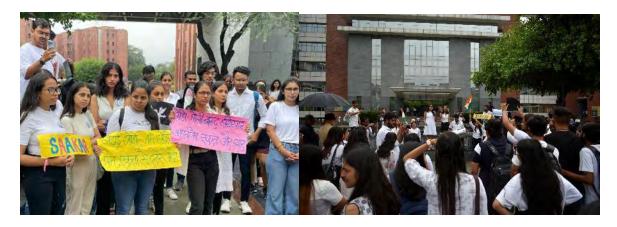

#### (Accredited with Grade 'A' by NAAC)

{3}

| Name of Activity | UN Peace Day Celebration   |
|------------------|----------------------------|
| Organized By     | Team Saakar                |
| Name of Scheme   | International Day of Peace |
| Date of Event    | September 21, 2022         |
| Place of event   | Banyan Tree, AUH           |

#### **EVENTS:**

<u>PEACE WALK.</u> Commencing during the lunch break at 1:00 PM, this event was a remarkable display of unity and solidarity. Participants, including students, faculty members, and staff, came together to mark the UN International Day of Peace.

The theme of the event was "WHITE," symbolizing purity and peace. Participants dressed in white attire, created a powerful visual representation of their commitment to peace. The walk was a symbol of our campus's dedication to promoting peace and understanding, aligning with the global celebration of this day.

# **Photos of the Event:**

DSW

Gurgao