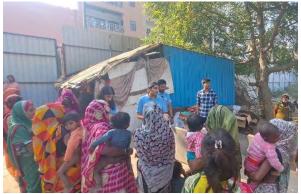

#### (Accredited with Grade 'A' by NAAC)

{5}

| Name of Activity | Donation Drive on International Food Day |
|------------------|------------------------------------------|
| Organized By     | AUH Club Saakar under Red Cross Activity |
| Name of Scheme   | World Food Day                           |
| Date of Event    | 16 October 2022                          |
| Place of event   | Islampur Village, Sector 38, Gurgaon     |

**INTRODUCTION:** One major issue many people face is food scarcity and hunger. Food insecurity remains an alarming issue. Every night, one out of seven people go to bed hungry. As Covid-19 pandemic has exacerbated the poverty and hunger crisis, the situation in India looks particularly grim. India has been ranked highest in "child wasting" among 116 countries, reflecting acute undernutrition among children under the age of five. The report estimates an increase in child wasting from 15.1% in 2010- 2014 to 17.3% in 2016-2020. For those with little access to food, some aid should be provided. It is a must for humans to stand together and support each other in times like these. To tackle such important issue, SAAKAR, Amity University Haryana's Youth Social Responsibility Group under the Dean of Students Welfare in collaboration with DN SNACKS, successfully organized a FOOD DISTRIBUTION DRIVE on 19th November 2021. The drive led by young Saakarians was centered around providing food packets at the doorsteps of Gurugram's underprivileged men, women, and children.

#### **CAMPAIGN EVENTS:**

This donation drive was conducted on 16.10.22 (World Food Day) with aim of providing healthy meals to those who are unable to have access to them. Nutrition is undeniably important part of our lives, affecting everything from physical to mental health.

The Team alongside providing healthy meals to the slum dwellers, also had fun interactions with the kids present, collected data from the residents to provide inputs for future endeavours and spread basic menstrual health awareness amongst the women.