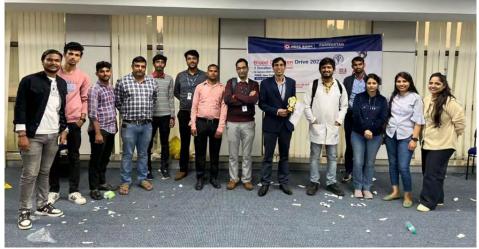

(Accredited with Grade 'A' by NAAC)

{8}

| Name of Activity | Blood Donation Drive by AIIMS & HDFC Bank Noida          |
|------------------|----------------------------------------------------------|
| Organized By     | AIIMS, Delhi and HDFC Bank, Nodia & Amity Medical School |
| Name of Scheme   | Outreach Program                                         |
| Date of Event    | 30th November 2022                                       |
| Place of event   | Glass Hall (Seminal Hall)- B-Block AUH                   |

#### 1. General Introduction of the Event

The Blood donation drive was started with the full energy and enthusiasm on 30<sup>th</sup> November 2022 at 10: 00 AM, at Glass Hall (Seminal Hall) - B-Block, Amity University Haryana. The team of 10 people (Doctors -02, Senior Residance-2, Lab Technician-05 and Lab attendant – 01), from Blood Bank, AIIMS, Delhi arrived for the event. They offered Hb test and Vital examination i.e. BP, weight, height and Heart Rate testing and then selected the healthy donors for blood donation. A total of 409 participants were in this camp and 264 participants were selected for blood donation and 145 were rejected after Hb test and vital examination. HDFC bank team organized refreshments and gave token of appreciation. Donors were awarded with appreciation certificates from AIIMS, Delhi and HDFC Bank.