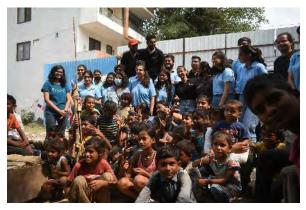

- 1. **General Introduction of the Event:** The Amity School of Earth & Environment Sciences (ASSES) and the Horticulture Department (ACMP & TK) organized AUH plantation drive at Campus on, 05 Sept 2022, Friday, location: Gate no. 2, Timing : 11:30 AM to 12 PM. This Plantation drive involved planting around 1000 saplings. All the plants in this drive were Native plants so they can grow easily afterwards.
- 2. **Objectives of the Event:** Deforestation and Carbon emission are the two main reasons for the earth's climate change. As per some scientists, it is said that deforestation is responsible for around 18-25% of climate change. Trees are the only way to overcome unstable environment. From a long time, AUH ensure adoption of native species of vegetation for plantation and landscaping. Due to abundant natural vegetation, AUH campus is ecologically sound as reflected by large number of Birds and butterflies inside the campus. We have to continue the green chain by joining the plantation drive.

Prof. Dr. I.S Thakur, highlighted the importance and benefits of environmental conservation and plantation including use of each part of need plants in our daily life. He discussed the urgency of latest techniques that would benefit humankind by saying "World is looking to us for possible solutions".

#### 3. Brief about the address/talk of speakers:

The program was followed by Maj Gen Gurpal Singh Bal, Dean of Students Welfare, AUH. Maj. Gen Bal praised the country's army and said that all of us should be part of this and make contribution in the progress of the Country.

(a) Prof. Dr. I.S. Thakur expressed his concerns for environmental restoration,

Energy, and environmental conservation.

- (b) Maj. Gen P.K Sharma enlightened the students with the importance of plantation and said that with this MISSION GREEN, we are motivating our youth to protect the environment and hope that we will be successful.
- (c) The plantation drive has been successfully completed under the supervision of Prof. Dr. I.S. Thakur, Dr. Vivek Ballyan and Ms. Priya Bameta along with faculty members of ASEES, Dr. Puja Singh, Dr. Shaili Nigam, Dr. Aakriti Verma, and the students respectively.
- (d) The faculties, staff members and students participated in the plantation drive, and they were highly interested to be part of the green mission.

#### **Photos of the Event:**