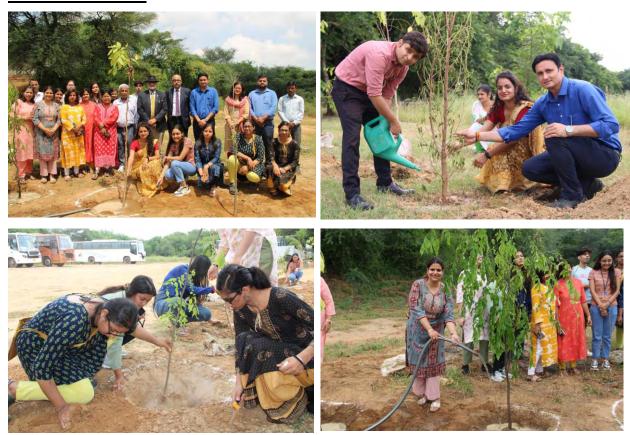

- 1. **General Introduction of the Event:** The Amity School of Earth & Environment Sciences (ASSES) and the Horticulture Department (ACMP & TK) organized AUH plantation drive at Campus on, 05 Sept 2022, Friday, location: Gate no. 2, Timing : 11:30 AM to 12 PM. This Plantation drive involved planting around 1000 saplings. All the plants in this drive were Native plants so they can grow easily afterwards.
- 2. **Objectives of the Event:** Deforestation and Carbon emission are the two main reasons for the earth's climate change. As per some scientists, it is said that deforestation is responsible for around 18-25% of climate change. Trees are the only way to overcome unstable environment. From a long time, AUH ensure adoption of native species of vegetation for plantation and landscaping. Due to abundant natural vegetation, AUH campus is ecologically sound as reflected by large number of Birds and butterflies inside the campus. We have to continue the green chain by joining the plantation drive.

Prof. Dr. I.S Thakur, highlighted the importance and benefits of environmental conservation and plantation including use of each part of need plants in our daily life. He discussed the urgency of latest techniques that would benefit humankind by saying "World is looking to us for possible solutions".

#### 3. Brief about the address/talk of speakers:

The program was followed by Maj Gen Gurpal Singh Bal, Dean of Students Welfare, AUH. Maj. Gen Bal praised the country's army and said that all of us should be part of this and make contribution in the progress of the Country.

(a) Prof. Dr. I.S. Thakur expressed his concerns for environmental restoration,

Energy, and environmental conservation.

- (b) Maj. Gen P.K Sharma enlightened the students with the importance of plantation and said that with this MISSION GREEN, we are motivating our youth to protect the environment and hope that we will be successful.
- (c) The plantation drive has been successfully completed under the supervision of Prof. Dr. I.S. Thakur, Dr. Vivek Ballyan and Ms. Priya Bameta along with faculty members of ASEES, Dr. Puja Singh, Dr. Shaili Nigam, Dr. Aakriti Verma, and the students respectively.
- (d) The faculties, staff members and students participated in the plantation drive, and they were highly interested to be part of the green mission.

#### **Photos of the Event:**