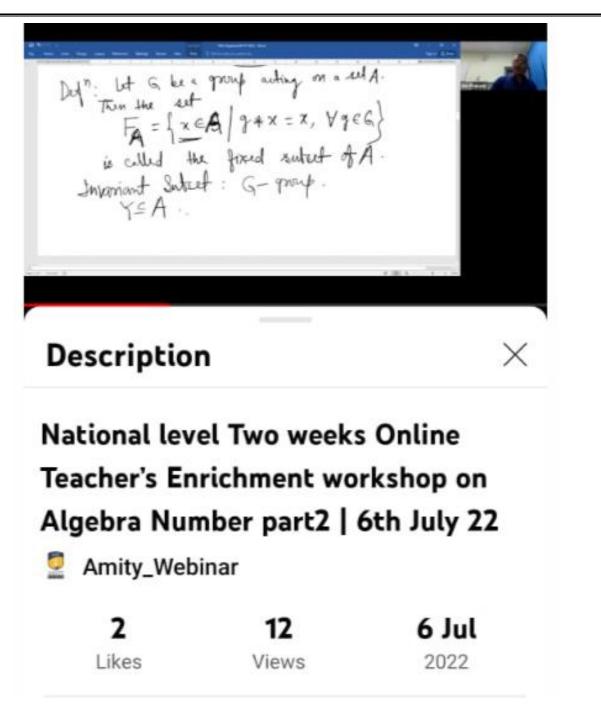

**Prof.JugalK.Verma(JKV)** delivered five lecture and one tutorial on algebra including topics Geometric properties of matrix groups: SO(3), SU(2), O(n) and SO(n).

**Prof.SrinivasKotyada(KS)**) delivered five lecture and one tutorial on NumberTheory including topics Summation formulas, average order of various arithmetical functions, Theorems of Fermat and Euler, primitive roots.

**Prof.OmPrakash(OP)** delivered five lecture and one tutorial on AbstractAlgebra including topics Group actions and some applications: the orbit-stabilizer formula, class equation, the Sylow theorems