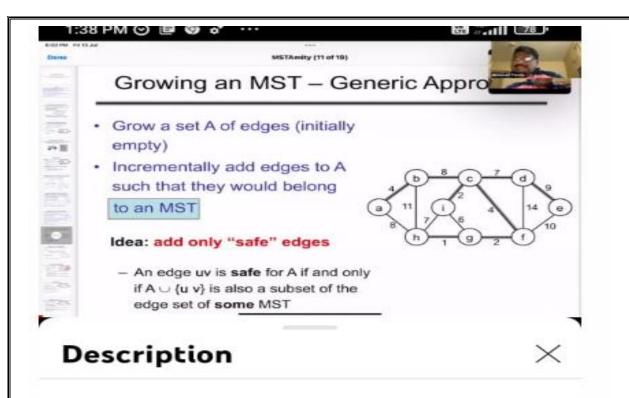

Prof.B.S.Panda(BS) delivered five lecture and one tutorial on Graphs and Algorithms including

topics Graph Representation: Adjacency Matrix, Incidence Matrix and Adjacency List, Graph

Searching: BFS and DFS; finding connected components, testing for bipartite graphs, finding cycles in graphs;Trees:Characterizations; MST algorithms; Distance in Graphs: Algorithms for Single source shortest path problem and all pairs shortest path problem; Matching in Graphs: Bipartite Matching.