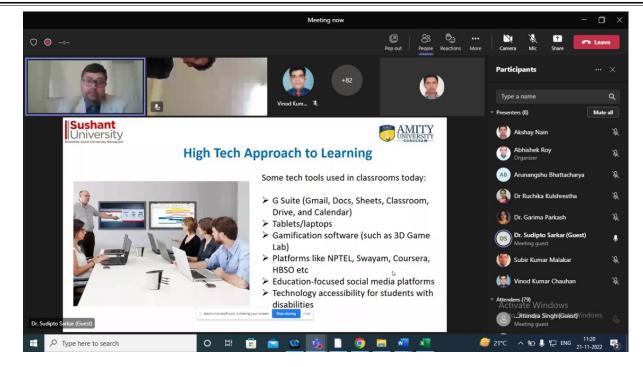

## 1. General Information

Date:17/06/2022

Event Type: /FDP(Faculty Development Program

EventTitle:FDP- "Literary Translation - Challenges & Strategies"

Event Theme: Challenges & Strategies of Translating Literature

## **3.** Event Report along with glimpses of the event(*Photographs*)

- **3.1 General Introduction of the Event-**Amity School of Languages organized an online Faculty Development Programme on "Literary Translation: Challenges & Strategies" for foreign language teaching faculties on 17th June 2022via MS Teams at Amity School of Languages, Amity University Haryana. The programme was conducted by guest speaker Dr. Md. Faizullah Khan, Assistant Professor, Centre for European & Latin American Studies, Jamia Millia Islamia, New Delhi and it was attended by 13 faculty members from Amity School of Languages, Amity University Haryana.
- **3.2 Inspiration &Objectives of the Event-** The significance of organizing this programmewas to provide an opportunity to the language faculties to expand their knowledge of current trends in literary translation and its contribution to the development of translator's competence to look for some strategies through the real-life experience.
- **3.3 Brief about the address/talk of speakers-** Guest speaker Dr. Md. Faizullah Khan initiated the sessiontalking about the different interpretations of the term "Translation" and discussed different paradigms of a literary text which pose several challenges in course of their translation from one language to another. He furthermore lead us to the idea of exploring different strategies of translation in order to fill the cultural and linguistic gap, for instance; borrowing, calque, footnoting, adaptation, modulation, transposition etc. He cited some remarkable examples of translation strategies used in his own research work where few texts of BhishmSahni, a hindi author was translated in French. The session was interactive and faculty members participated actively in the discussions during the lecture.
- 3.4 **'Take Homes' for the Guest and Attendees-** To execute some significant research works in the field of Translation Studies.
- 3.5 Future plan for utilizing the contacts developed with the Invited Guests- Possibly for BA French (H) students exposure to JMI, New Delhi.
- 3.6 Budget of the Event(Budget Sanctioned, Total Expenditure&Revenue Generated)NA