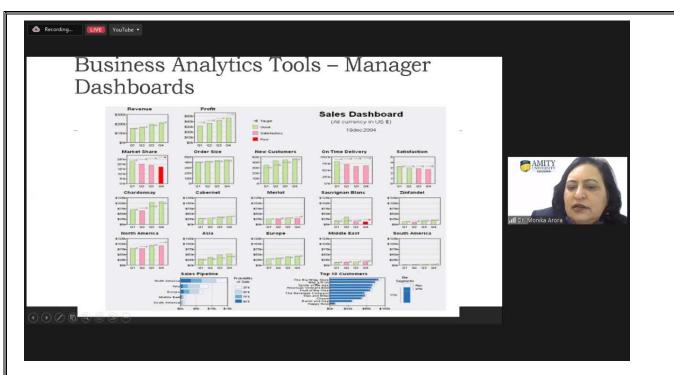

3.10Few Scanned feedback forms of participants

|         | Attenda                     | ance Sheet | of Faculty Member | <u>rs (AUH)</u> |  |
|---------|-----------------------------|------------|-------------------|-----------------|--|
| Event ' | Title:Date:                 |            |                   |                 |  |
| S.No.   | Participant Faculty<br>Name | School     | Designation       | Signature       |  |
| 1       |                             |            |                   |                 |  |
| T       |                             |            |                   |                 |  |
| 2       |                             |            |                   |                 |  |
| 3.      |                             |            |                   |                 |  |