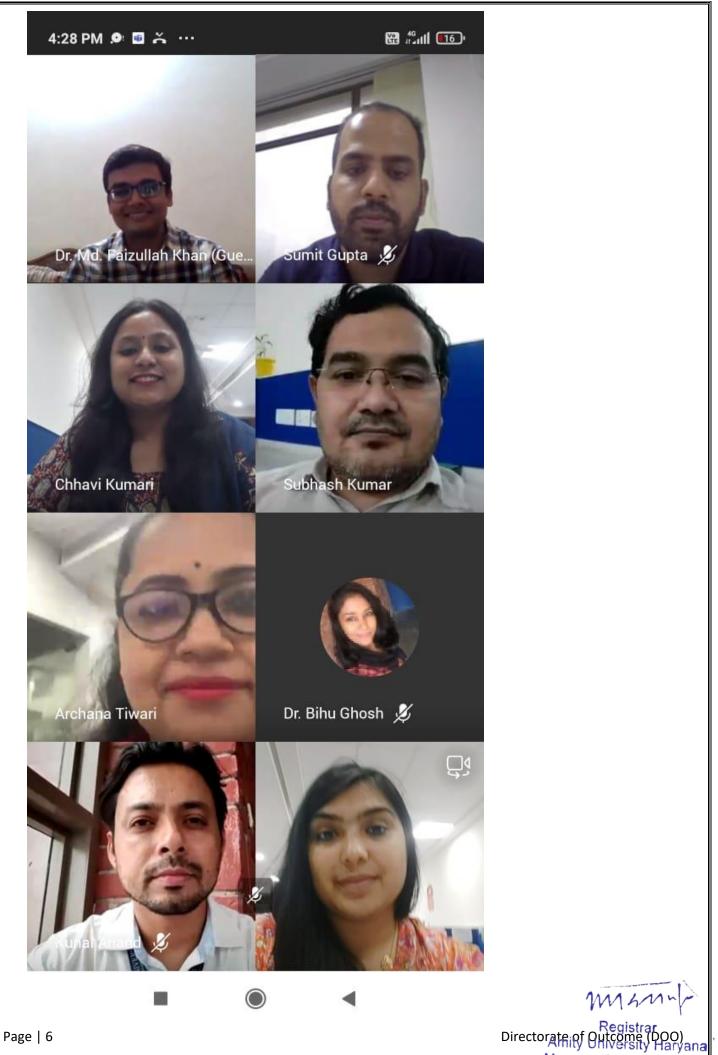

## 1. General Information

| Date                  | :                    | 20-24 June 2022                                                                                             |
|-----------------------|----------------------|-------------------------------------------------------------------------------------------------------------|
| <b>Event Type</b>     | :                    | Faculty Development Program                                                                                 |
| <b>Event</b> Title    | :                    | Research Paper Writing                                                                                      |
| <b>Event Theme</b>    | :                    | IPR/Entrepreneurship or Startup/ Innovation                                                                 |
| Venue                 | :                    | Zoom                                                                                                        |
| Web/Video Li          | nk of th             | e Event: NA                                                                                                 |
| Organized by          | :                    | Amity School of Liberal Arts                                                                                |
| In collaboration      | on with:             | N/A                                                                                                         |
| <b>Event Level</b>    |                      | : National                                                                                                  |
| <b>Student Partic</b> | ipation              | *: No. of Students from AUH (Course wise):- 65                                                              |
| <b>Faculty Partic</b> | ipation <sup>;</sup> | *: No. of Faculty Members from AUH (Deptt. wise):-                                                          |
| Participation f       | from ou              | tside AUH*: No. of Students & Faculty Members-                                                              |
| (Enclose attend       | lance sh             | eets in given format)                                                                                       |
| Event Coordir         | nator(s)             | with designation: Dr Shradhanvita Singh, Assistant Professor<br>Dr Supriya Sanju, Assistant Professor, ASLA |

#### **Details of Expert/Speaker/Resource Person/Judge:**

| SN | Country<br>Name | Expert<br>Name   | Organiz<br>ation<br>Name | Designati<br>on | Specializ<br>ation | Contact<br>No. | E-mail<br>Id | CV of<br>Expert<br>(Yes/<br>No) | Major Areas<br>where Amity<br>can<br>Collaborate<br>with expert | Recomm<br>ended<br>by |
|----|-----------------|------------------|--------------------------|-----------------|--------------------|----------------|--------------|---------------------------------|-----------------------------------------------------------------|-----------------------|
|    |                 | Prof. P.V.K      |                          |                 |                    |                |              |                                 |                                                                 |                       |
| 1  | India           | Shashidhar       |                          |                 |                    |                |              |                                 |                                                                 |                       |
| 2  | India           | Prof. Arup Mitra |                          |                 |                    |                |              |                                 |                                                                 |                       |
|    |                 | Prof. B.K        |                          |                 |                    |                |              |                                 |                                                                 |                       |
| 3  | India           | Patnaik          |                          |                 |                    |                |              |                                 |                                                                 |                       |
|    |                 | Prof. (Dr.)      |                          |                 |                    |                |              |                                 |                                                                 |                       |
| 4  | India           | Rajesh Nair      |                          |                 |                    |                |              |                                 |                                                                 | Í                     |
|    |                 | Dr Varghese      |                          |                 |                    |                |              |                                 |                                                                 |                       |
| 5  | India           | <u>Kunjappy</u>  |                          |                 |                    |                |              |                                 |                                                                 |                       |