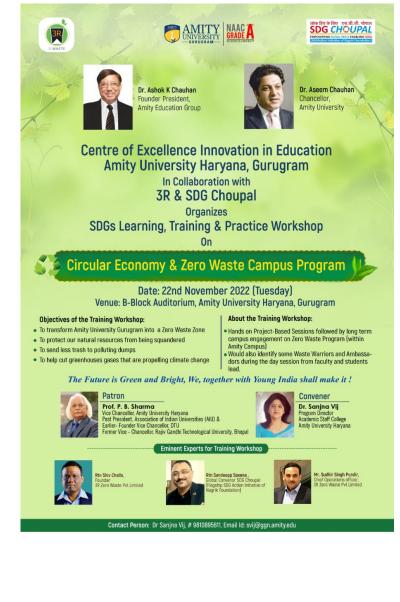

## 3.9 Scanned copy of attendance sheets

FDP on Literary Translation : Challenges & Strategies 17/06/2022 TIME: 03:00 PM -04:30 PM Sr. Name of Faculty No. Sign. 1 Mc. HHAVI KUMARI Cultan Ku 2 Nid Jar 3 umi GUPTA 4 livar UI 5 Dh. Bil Ghosh . 6 Ka Dir 7 Subhash Kumar achar 8 iwary ana ich 9 nano 10 mar 11 ar 12 13 ma shu 14 15 16 17 18 19