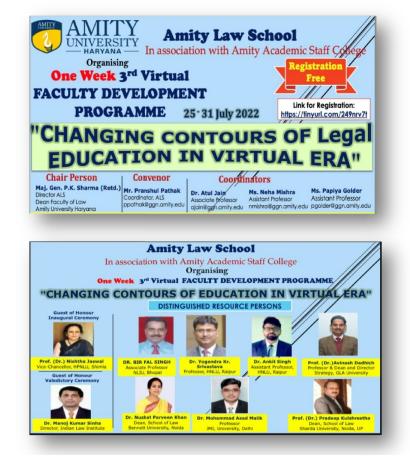

## 1. General Information

Date:17/06/2022

Event Type: /FDP(Faculty Development Program

EventTitle:FDP- "Literary Translation - Challenges & Strategies"

Event Theme: Challenges & Strategies of Translating Literature

Venue: MsTeams

Web/Video Link of the Event: https://teams.microsoft.com/l/meetup-

join/19%3ameeting\_YWRjMTZlOWMtZTg5My00ODYxLThiZGUtMWY3NDBlZmU1NmUx%40thread.v 2/0?context=%7b%22Tid%22%3a%228d46a076-d093-416d-a57b-8692cde13bf8%22%2c%22Oid%22%3a%22543ba977-249e-4684-8031-49ec247c91b7%22%7d

Organized by: Ms. Chhavi Kumari

In collaboration with: NA

Event Level: National

Student Participation\*: No. of Students from AUH (Course wise):-NA

**Faculty Participation\*: No. of Faculty Members from AUH (Deptt. wise):-**13Faculty members from ASL, AUH.

**Participation from outside AUH\*: No. of Students & Faculty Members-NA** (Enclose attendance sheets in given format)

Event Coordinator(s) with designation: Ms. ChhaviKumari , Assistant Professor.

**Details of Expert/Speaker/Resource Person/Judge:** 