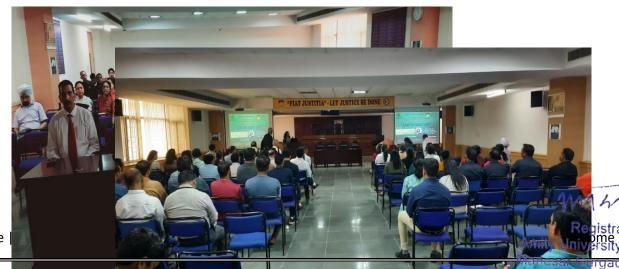

### 1. General Information

**Date:** 4th-16thJuly, 2022

Event Type: Workshop-Teacher's enrichment Workshop

Event Title: Online Teacher's Enrichment Workshop on Algebra, Number Theory and Graph Theory

Event Theme: Startup

### **3.** Event Report along with glimpses of the event(*Photographs*)

- 3.1 General Introduction of the Event: The Teachers' Enrichment Workshop is conducted by the National Centre for Mathematics (NCM) to introduce college mathematics teachers to interesting topics in the basic subjects they teach at graduation or post-graduation level. This workshop is basically aimed at teachers of different colleges and Universities of NCR. Interested teachers from other regions may also apply.
- 3.2 **Inspiration &Objectives of the Event:**The programme intends to develop some basic concepts in Algebra, Number theory and Graph Theory in a leisurely way. The lectures will be interactive. Main focus will be on developing problem-solving skills. The participants are expected to work hard and derive maximum benefit from this workshop.
- **3.3** Brief about the address/talk of speakers: This workshop is basically aimed at teachers of different colleges and Universities of NCR.