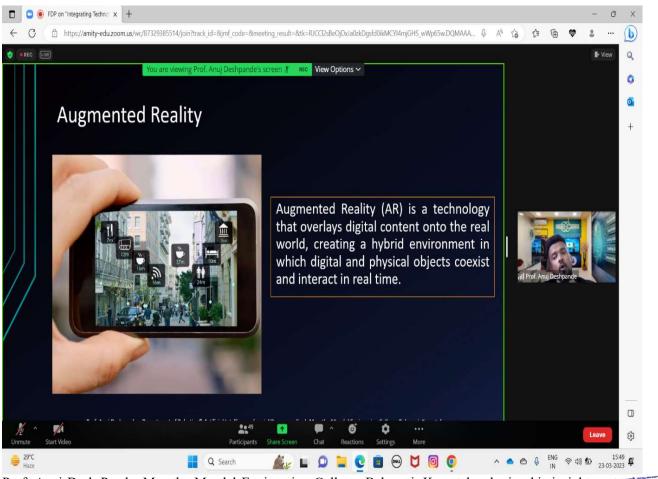

## 1. General Information

| Date                  | :                    | 20-24 June 2022                                                                                             |
|-----------------------|----------------------|-------------------------------------------------------------------------------------------------------------|
| <b>Event Type</b>     | :                    | Faculty Development Program                                                                                 |
| <b>Event</b> Title    | :                    | Research Paper Writing                                                                                      |
| <b>Event Theme</b>    | :                    | IPR/Entrepreneurship or Startup/ Innovation                                                                 |
| Venue                 | :                    | Zoom                                                                                                        |
| Web/Video Li          | nk of th             | e Event: NA                                                                                                 |
| Organized by          | :                    | Amity School of Liberal Arts                                                                                |
| In collaboration      | on with:             | N/A                                                                                                         |
| <b>Event Level</b>    |                      | : National                                                                                                  |
| <b>Student Partic</b> | ipation              | *: No. of Students from AUH (Course wise):- 65                                                              |
| <b>Faculty Partic</b> | ipation <sup>;</sup> | *: No. of Faculty Members from AUH (Deptt. wise):-                                                          |
| Participation f       | from ou              | tside AUH*: No. of Students & Faculty Members-                                                              |
| (Enclose attend       | lance sh             | eets in given format)                                                                                       |
| Event Coordir         | nator(s)             | with designation: Dr Shradhanvita Singh, Assistant Professor<br>Dr Supriya Sanju, Assistant Professor, ASLA |