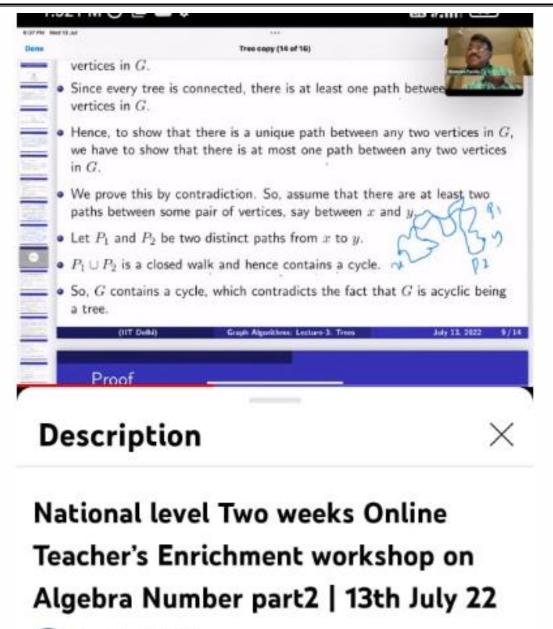

Prof.B.S.Panda(BS) delivered five lecture and one tutorial on Graphs and Algorithms including

topics Graph Representation: Adjacency Matrix, Incidence Matrix and Adjacency List, Graph

Searching: BFS and DFS; finding connected components, testing for bipartite graphs, finding cycles in graphs;Trees:Characterizations; MST algorithms; Distance in Graphs: Algorithms for Single source shortest path problem and all pairs shortest path problem; Matching in Graphs: Bipartite Matching.