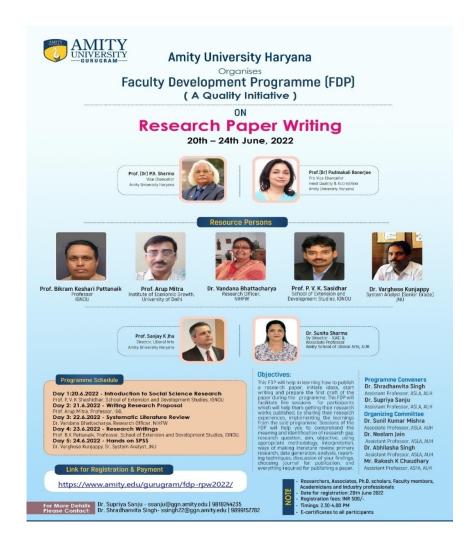

## 1. General Information

| Date                  | :                    | 20-24 June 2022                                                                                             |
|-----------------------|----------------------|-------------------------------------------------------------------------------------------------------------|
| <b>Event Type</b>     | :                    | Faculty Development Program                                                                                 |
| <b>Event</b> Title    | :                    | Research Paper Writing                                                                                      |
| <b>Event Theme</b>    | :                    | IPR/Entrepreneurship or Startup/ Innovation                                                                 |
| Venue                 | :                    | Zoom                                                                                                        |
| Web/Video Li          | nk of th             | e Event: NA                                                                                                 |
| Organized by          | :                    | Amity School of Liberal Arts                                                                                |
| In collaboration      | on with:             | N/A                                                                                                         |
| <b>Event Level</b>    |                      | : National                                                                                                  |
| <b>Student Partic</b> | ipation              | *: No. of Students from AUH (Course wise):- 65                                                              |
| <b>Faculty Partic</b> | ipation <sup>;</sup> | *: No. of Faculty Members from AUH (Deptt. wise):-                                                          |
| Participation f       | from ou              | tside AUH*: No. of Students & Faculty Members-                                                              |
| (Enclose attend       | lance sh             | eets in given format)                                                                                       |
| Event Coordir         | nator(s)             | with designation: Dr Shradhanvita Singh, Assistant Professor<br>Dr Supriya Sanju, Assistant Professor, ASLA |