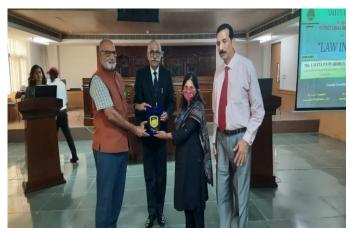

## **3.** Event Report along with glimpses of the event(*Photographs*)

- **3.1 General Introduction of the Event-**Amity School of Languages organized an online Faculty Development Programme on "Literary Translation: Challenges & Strategies" for foreign language teaching faculties on 17th June 2022via MS Teams at Amity School of Languages, Amity University Haryana. The programme was conducted by guest speaker Dr. Md. Faizullah Khan, Assistant Professor, Centre for European & Latin American Studies, Jamia Millia Islamia, New Delhi and it was attended by 13 faculty members from Amity School of Languages, Amity University Haryana.
- **3.2 Inspiration &Objectives of the Event-** The significance of organizing this programmewas to provide an opportunity to the language faculties to expand their knowledge of current trends in literary translation and its contribution to the development of translator's competence to look for some strategies through the real-life experience.
- **3.3 Brief about the address/talk of speakers-** Guest speaker Dr. Md. Faizullah Khan initiated the sessiontalking about the different interpretations of the term "Translation" and discussed different paradigms of a literary text which pose several challenges in course of their translation from one language to another. He furthermore lead us to the idea of exploring different strategies of translation in order to fill the cultural and linguistic gap, for instance; borrowing, calque, footnoting, adaptation, modulation, transposition etc. He cited some remarkable examples of translation strategies used in his own research work where few texts of BhishmSahni, a hindi author was translated in French. The session was interactive and faculty members participated actively in the discussions during the lecture.
- 3.4 **'Take Homes' for the Guest and Attendees-** To execute some significant research works in the field of Translation Studies.
- 3.5 Future plan for utilizing the contacts developed with the Invited Guests- Possibly for BA French (H) students exposure to JMI, New Delhi.
- 3.6 Budget of the Event(Budget Sanctioned, Total Expenditure&Revenue Generated)NA