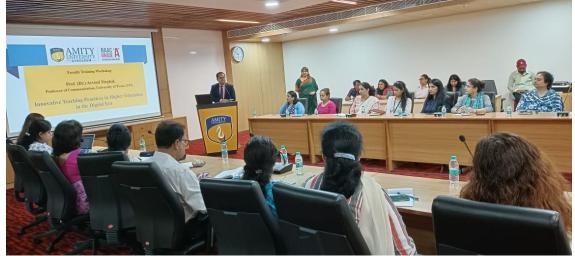

## 1. General Information

Date:17/06/2022

Event Type: /FDP(Faculty Development Program

EventTitle:FDP- "Literary Translation - Challenges & Strategies"

Event Theme: Challenges & Strategies of Translating Literature

Venue: MsTeams

Web/Video Link of the Event: https://teams.microsoft.com/l/meetup-

join/19%3ameeting\_YWRjMTZlOWMtZTg5My00ODYxLThiZGUtMWY3NDBlZmU1NmUx%40thread.v 2/0?context=%7b%22Tid%22%3a%228d46a076-d093-416d-a57b-8692cde13bf8%22%2c%22Oid%22%3a%22543ba977-249e-4684-8031-49ec247c91b7%22%7d

## **3.** Event Report along with glimpses of the event(*Photographs*)

- **3.1 General Introduction of the Event-**Amity School of Languages organized an online Faculty Development Programme on "Literary Translation: Challenges & Strategies" for foreign language teaching faculties on 17th June 2022via MS Teams at Amity School of Languages, Amity University Haryana. The programme was conducted by guest speaker Dr. Md. Faizullah Khan, Assistant Professor, Centre for European & Latin American Studies, Jamia Millia Islamia, New Delhi and it was attended by 13 faculty members from Amity School of Languages, Amity University Haryana.
- **3.2 Inspiration &Objectives of the Event-** The significance of organizing this programmewas to provide an opportunity to the language faculties to expand their knowledge of current trends in literary translation and its contribution to the development of translator's competence to look for some strategies through the real-life experience.
- **3.3 Brief about the address/talk of speakers-** Guest speaker Dr. Md. Faizullah Khan initiated the sessiontalking about the different interpretations of the term "Translation" and discussed different paradigms of a literary text which pose several challenges in course of their translation from one language to another. He furthermore lead us to the idea of exploring different strategies of translation in order to fill the cultural and linguistic gap, for instance; borrowing, calque, footnoting, adaptation, modulation, transposition etc. He cited some remarkable examples of translation strategies used in his own research work where few texts of BhishmSahni, a hindi author was translated in French. The session was interactive and faculty members participated actively in the discussions during the lecture.
- 3.4 **'Take Homes' for the Guest and Attendees-** To execute some significant research works in the field of Translation Studies.
- 3.5 Future plan for utilizing the contacts developed with the Invited Guests- Possibly for BA French (H) students exposure to JMI, New Delhi.
- 3.6 Budget of the Event(Budget Sanctioned, Total Expenditure&Revenue Generated)NA