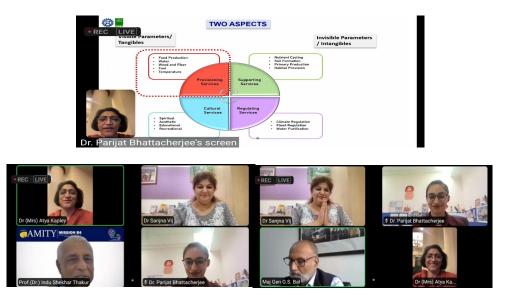

ology an I Genomics Division CSIR-NEERI, Nagpur. She provided the FDP-STPDP participants with information on the subject of climate change, its effects, and the future.. She discussed climate change and the country of India's efforts, including the National Action Plan on Climate Change (NAPCC), Prime Minister's Council on Climate Change, and the India Network for Climate Change Assessment (INCCA). She uses examples of severe weather, rising mean temperatures, and irregular rainfall patterns to illustrate the effects of climate change. She makes mention of climate change and biodiversity. She spoke about the need to create species that are tolerant of changing climates in order to maintain biodiversity. She closed by urging us to protect the environment and respect our natural resources.



Dr (Mrs) AtyaKapley, Chief Scientist, Head-Environment Biotechnology and Genomics Division CSIR-NEERI, Nagpur while delivering her session

The **second session** of day 4 was taken by **Dr Sukanya Das,** HOD and Associate Professor, Department of Policy and Management Studies, TERI University. She began the session by talking about how every nation on every continent is being impacted by climate change. She continued by describing how it is disrupting national economies, impacting people's lives, and changing weather patterns, sea levels, and weather occurrences. She highlighted that greenhouse gas emissions are projected to drop 6% in 2020 due to travel bans and economic slowdowns resulting from the COVID-1 pandemic, this improvement is only temporary. She emphasised that as the world