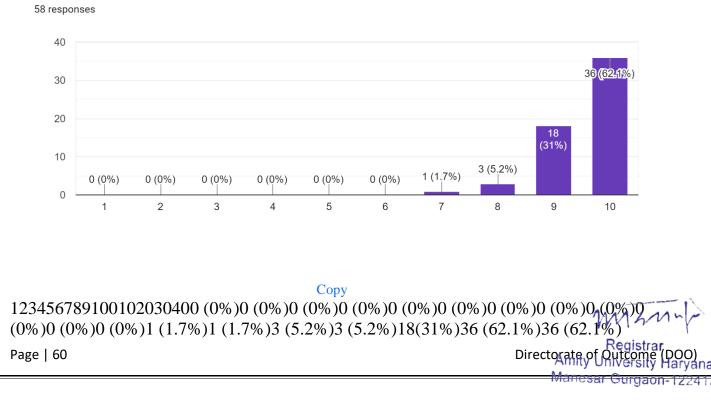

| Page   57                      | Directorate of Outcome (DOO) |

# arabindapandab@gmail.com (4)

# 1. The lectures were well prepared and organized58 responses

# 1. The lectures were well prepared and organized

58 responses



Email

2. The instructor spoke clearly and audibly





3. The lectures were easy to understand 58 responses



#### 3. The lectures were easy to understand

58 responses



# 4. The instructor was aware of how well the students understood the subject <sup>58</sup> responses



5. The instructor encouraged the students to interact during the lecture <sup>58</sup> responses





6. The instructor encouraged the students to solve the exercise

58 responses



# 7. The instructor was approachable

58 responses



# 8. The amount of material covered was appropriate



| <sup>7</sup> alu | ie Count                     |           |  |  |
|------------------|------------------------------|-----------|--|--|
| 1                | 0                            |           |  |  |
| 2                | 0                            |           |  |  |
| 3                | 0                            |           |  |  |
| 4                | 0                            |           |  |  |
| 5                | 0                            |           |  |  |
| 6                | 0                            |           |  |  |
| 7                | 1                            |           |  |  |
| 8                | 3                            |           |  |  |
| 9                | 18                           |           |  |  |
| 10               | 36