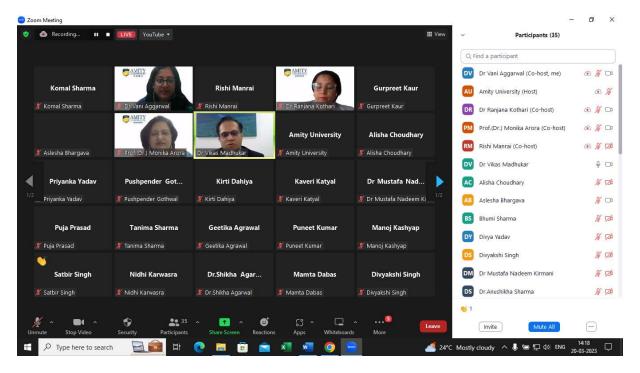

## 1. General Information

| Date                  | :                    | 20-24 June 2022                                                                                             |
|-----------------------|----------------------|-------------------------------------------------------------------------------------------------------------|
| <b>Event Type</b>     | :                    | Faculty Development Program                                                                                 |
| <b>Event</b> Title    | :                    | Research Paper Writing                                                                                      |
| <b>Event Theme</b>    | :                    | IPR/Entrepreneurship or Startup/ Innovation                                                                 |
| Venue                 | :                    | Zoom                                                                                                        |
| Web/Video Li          | nk of th             | e Event: NA                                                                                                 |
| Organized by          | :                    | Amity School of Liberal Arts                                                                                |
| In collaboration      | on with:             | N/A                                                                                                         |
| <b>Event Level</b>    |                      | : National                                                                                                  |
| <b>Student Partic</b> | ipation              | *: No. of Students from AUH (Course wise):- 65                                                              |
| <b>Faculty Partic</b> | ipation <sup>;</sup> | *: No. of Faculty Members from AUH (Deptt. wise):-                                                          |
| Participation f       | from ou              | tside AUH*: No. of Students & Faculty Members-                                                              |
| (Enclose attend       | lance sh             | eets in given format)                                                                                       |
| Event Coordir         | nator(s)             | with designation: Dr Shradhanvita Singh, Assistant Professor<br>Dr Supriya Sanju, Assistant Professor, ASLA |