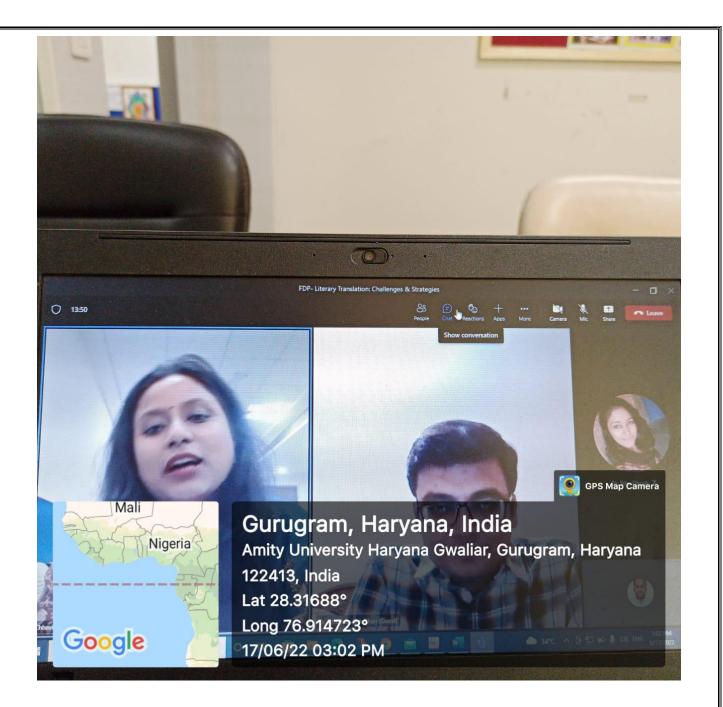

## 1. General Information

Date:17/06/2022

Event Type: /FDP(Faculty Development Program

EventTitle:FDP- "Literary Translation - Challenges & Strategies"

Event Theme: Challenges & Strategies of Translating Literature

Venue: MsTeams

Web/Video Link of the Event: https://teams.microsoft.com/l/meetup-

join/19%3ameeting\_YWRjMTZlOWMtZTg5My00ODYxLThiZGUtMWY3NDBlZmU1NmUx%40thread.v 2/0?context=%7b%22Tid%22%3a%228d46a076-d093-416d-a57b-8692cde13bf8%22%2c%22Oid%22%3a%22543ba977-249e-4684-8031-49ec247c91b7%22%7d

Organized by: Ms. Chhavi Kumari

In collaboration with: NA

Event Level: National

Student Participation\*: No. of Students from AUH (Course wise):-NA

**Faculty Participation\*: No. of Faculty Members from AUH (Deptt. wise):-**13Faculty members from ASL, AUH.