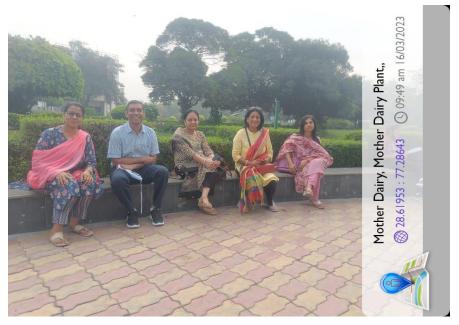

# Day 4: Plenary Session 4, Theme: SDG13: Climate Action: Action to Combat Climate Change and its Impacts

The **firstsession** of day 4 was taken by **Dr** (**Mrs**) **AtyaKapley**, Chief Scientist, Head-Environment Biotechnology and Genomics Division CSIR-NEERI, Nagpur. She provided the FDP-STPDP participants with information on the subject of climate change, its effects, and the future. She discussed climate change and the country of India's efforts, including the National Action Plan on Climate Change (NAPCC), Prime Minister's Council on Climate Change, and the Indian Network for Climate Change Assessment (INCCA). She uses examples of severe weather, rising mean temperatures, and irregular rainfall patterns to illustrate the effects of climate change. She makes mention of climate change and biodiversity. She spoke about the need to create species that are tolerant of changing climates in order to maintain biodiversity. She closed by urging us to protect the environment and respect our natural resources.