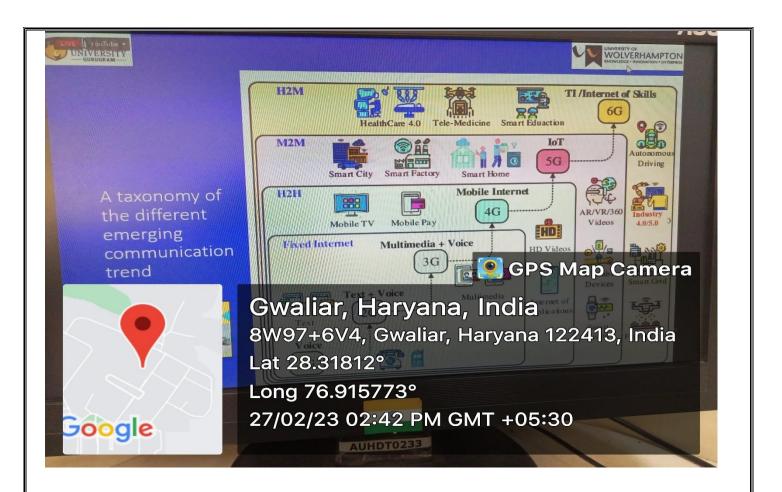

Award / Position /<br>Recognition Secured | Title of Innovation/ Start-up<br>Secured the Award /<br>Recognition | Award/Recognition/<br>Achievement Received for |
|-----------------|-------------------------------------------|---------------------------------------------------------------------|------------------------------------------------|
|                 |                                           |                                                                     |                                                |

3.8 **Photographs with caption** (also share high resolution JPEG files of photographs)



Registrar
Directorate of Question Harvaria

Dr Mohammad Patwary addressing participants on "Trends in Communication systems and 6 G"



Registrar
Directorate of Suttemple (DOO)







#### **Attendance Details**

| Ser  | No  | Name |
|------|-----|------|
| 1761 | 170 | Name |

- 1 Rajat
- 2 Manoj Pandey
- 3 VED PRAKASH
- 4 Utkarsh Kharkwal
- 5 Subhra Das
- 6 mohit kumar
- 7 Ravikant Sharma
- 8 Aman Jatain
- 9 MADHURI VYAS
- 10 Satyaveer Singh
- 11 Aniruddh Singh Chauhan
- 12 DALI RAMU
- 13 hardial singh
- 14 Annamaraju Sahiti Sandhya Vani
- 15 Natasha Vaishnav
- 16 Nisha Charaya
- 17 Nemani Kumar Lekkala
- 18 Dr SC Jain
- 19 Hrishikesh Jadhao
- 20 Mohit Sharma
- 21 A.V.S.Sowmya
- 22 Rajat Paul
- 23 OM PARKASH
- 24 Deepak Kumar
- 25 Kuldeep Kumar

#### **Email**

rajastic01@gmail.com mr.mkpandey@gmail.com VPRAKASH@GGN.AMITY.EDU utkarsh.ck@gmail.com sdas@ggn.amity.edu mohitamity88@gmail.com rsharma1@ggn.amity.edu amanjatainsingh@gmail.com madhurivyas11931@gmail.co