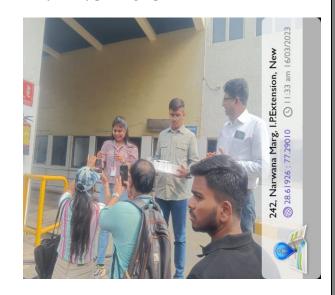

# Day 4: Plenary Session 4, Theme: SDG13: Climate Action: Action to Combat Climate Change and its Impacts

The **firstsession** of day 4 was taken by **Dr** (**Mrs**) **AtyaKapley**, Chief Scientist, Head-Environment Biotechnology and Genomics Division CSIR-NEERI, Nagpur. She provided the FDP-STPDP participants with information on the subject of climate change, its effects, and the future. She discussed climate change and the country of India's efforts, including the National Action Plan on Climate Change (NAPCC), Prime Minister's Council on Climate Change, and the Indian Network for Climate Change Assessment (INCCA). She uses examples of severe weather, rising mean temperatures, and irregular rainfall patterns to illustrate the effects of climate change. She makes mention of climate change and biodiversity. She spoke about the need to create species that are tolerant of changing climates in order to maintain biodiversity. She closed by urging us to protect the environment and respect our natural resources.