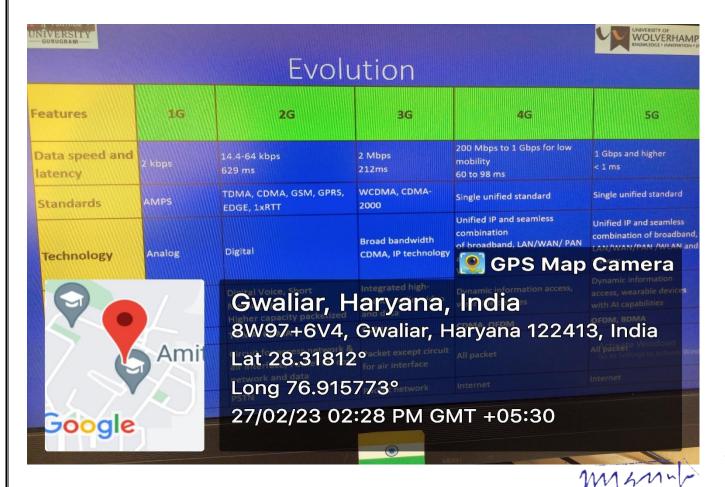

ward / Position /<br>Recognition Secured | Title of Innovation/ Start-up<br>Secured the Award /<br>Recognition | Award/Recognition/<br>Achievement Received for |
|-----------------|-------------------------------------------|---------------------------------------------------------------------|------------------------------------------------|
|                 |                                           |                                                                     |                                                |

3.8 **Photographs with caption** (also share high resolution JPEG files of photographs)



Registrar
Directorate of Question Harvaria

Dr Mohammad Patwary addressing participants on "Trends in Communication systems and 6 G"



Registrar
Directorate of Suttemple (DOO)







#### **Attendance Details**

| Ser  | No  | Name |
|------|-----|------|
| 1761 | 170 | Name |

- 1 Rajat
- 2 Manoj Pandey
- 3 VED PRAKASH
- 4 Utkarsh Kharkwal
- 5 Subhra Das
- 6 mohit kumar
- 7 Ravikant Sharma
- 8 Aman Jatain
- 9 MADHURI VYAS
- 10 Satyaveer Singh
- 11 Aniruddh Singh Chauhan
- 12 DALI RAMU
- 13 hardial singh
- 14 Annamaraju Sahiti Sandhya Vani
- 15 Natasha Vaishnav
- 16 Nisha Charaya
- 17 Nemani Kumar Lekkala
- 18 Dr SC Jain
- 19 Hrishikesh Jadhao
- 20 Mohit Sharma
- 21 A.V.S.Sowmya
- 22 Rajat Paul
- 23 OM PARKASH
- 24 Deepak Kumar
- 25 Kuldeep Kumar

#### **Email**

rajastic01@gmail.com mr.mkpandey@gmail.com VPRAKASH@GGN.AMITY.EDU utkarsh.ck@gmail.com sdas@ggn.amity.edu mohitamity88@gmail.com rsharma1@ggn.amity.edu amanjatainsingh@gmail.com madhurivyas11931@gmail.com