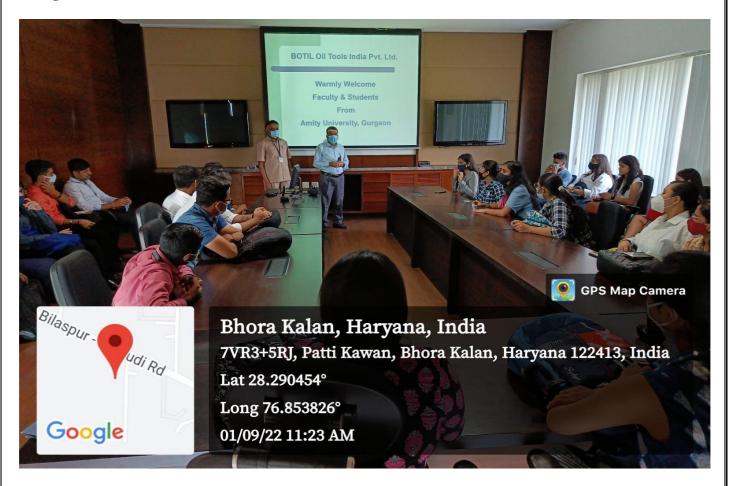

d, Botil Oil Tools India Pvt. Ltd. is located in Bhorakalan, Gurgaon. This Oil field equipment supplier has a very good rating as informed by the HR manger. Botil Oil Tools India Pvt. Ltd. has a website <a href="http://www.botilindia.com/">http://www.botilindia.com/</a>.

A video on BOTIL can be viewed by clicking the following link:

• https://www.botilindia.com/about-us/corporate-movie/





Registrar
Directoreteiof Putgome (DOG)

#### **Photographs with caption** (also share high-resolution JPEG files of photographs)

Students and Faculty on the way to Botil Oil Tools India Pvt. Ltd. is located in Bhorakalan, Gurgaon



Registrar
Directorete: Of Puttyoner (DOG)

Mr. Pradeep Arora, DGM-HR & Admn. welcomes Faculty and Students from Amity University, Gurugram to BOTIL Oil Tools Pvt. Ltd.



Students and faculty Prof. A M Jose and Dr. Jomit C P listens to the presentation of Mr. Jitendrakumar, HR manger of BOTIL Oil Tools India Pvt ltd



Students and faculty Prof A M Jose and Dr Jomit C P with Mr Pradeep Arora, HR Deputy Director and Mr Jitendrakumar, HR manger of BOTIL Oil Tools India Pvt ltd



Students interaction with Dr. L Kanunga, Corporate Manager, BOTIL Oil Tools Pvt. Ltd.



Registrar
Directoreteiotopytyomer(DOO)
Manesar Gurgaon-122413

Informal interaction with students by Mr. Pradeep Arora, DGM-HR & Admn. and Mr. Jitendra Kumar, HR manager at BOTIL Oil Tools Pvt. Ltd.



Students and Faculty on the way back to Amity University, Gurugram from Botil Oil Tools India Pvt. Ltd., Bhorakalan, Gurgaon.



Registrar Directoreteiof Outcome (DOG)

# ABS Attendance Orientati