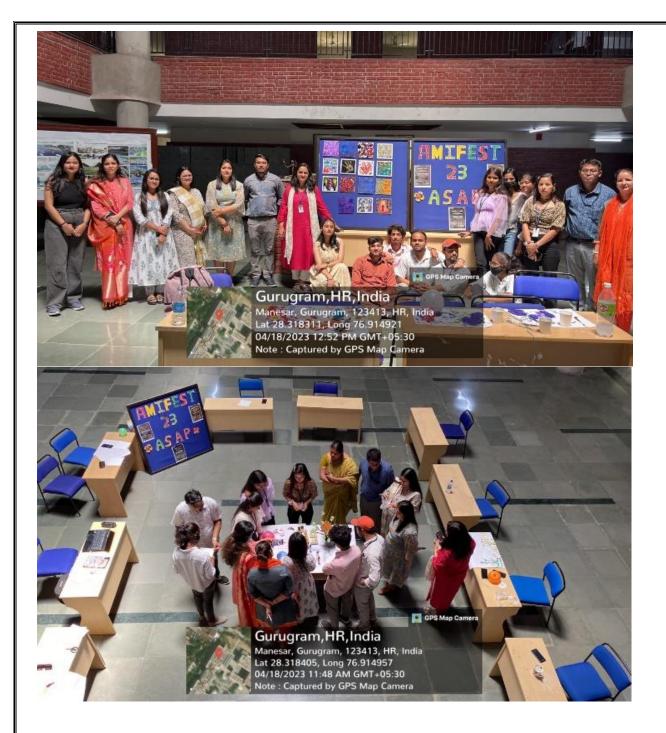

# PROGRAMME SCHEDULE

|               |                                                                                                                                               | Day 1: 18/07/2022 (Monday)  Inaugural Ceremony  (10:30AM - 12:45PM)                                                                            |  |  |  |  |  |  |
|---------------|-----------------------------------------------------------------------------------------------------------------------------------------------|------------------------------------------------------------------------------------------------------------------------------------------------|--|--|--|--|--|--|
| 80-10         | 35AM                                                                                                                                          | Lighting of Lamp &Saraswati Vandana                                                                                                            |  |  |  |  |  |  |
| 35-10         | 40AM                                                                                                                                          | Introduction to the FDP and Opening Remarks by <b>Dr Sanjna Vij</b> , Program Director, Amity Academic Staff College, Amity University Haryana |  |  |  |  |  |  |
| 40-10         | 45AM                                                                                                                                          | A short video on SDGs-Amity University Gurugram Initiatives                                                                                    |  |  |  |  |  |  |
| <b>4</b> 5-10 | 50AM                                                                                                                                          | Welcome Address by <b>Prof. P.B. Sharma</b> , Hon'ble Vice Chancellor, Amity University Haryana                                                |  |  |  |  |  |  |
| 50-11         | 00AM                                                                                                                                          | Words of Wisdom by Hon'ble Chancellor, <b>Dr Aseem Chauhan</b> , Amity University Haryana                                                      |  |  |  |  |  |  |
| 00-11<br>(IS  | 15AM Inaugural Address by Chief Guest, Nobel Laureate of Peace, Hon'ble Prof (Dr) Muhammad Yunus                                              |                                                                                                                                                |  |  |  |  |  |  |
| 15-11         | Address by <b>Guest of Honor, Ms. Gayatri Raghawa,</b> Environment Education Consultant, United Nations Environment Program (UNEP), New Delhi |                                                                                                                                                |  |  |  |  |  |  |
| 30-11         | 45AM                                                                                                                                          | Address by <b>Guest of Honor, Mr Dr T.G Sitharam</b> , Director, Indian Institute of Technology, Guwahati, Assam                               |  |  |  |  |  |  |
| <b>1</b> 5-12 | 00noon                                                                                                                                        | Address by <b>Guest of Honor, Mukesh Gulati</b> , Executive Director, Foundation for MSME Clusters, New Delhi                                  |  |  |  |  |  |  |
| 00-12         | 15PM                                                                                                                                          | Address by <b>Guest of Honor, Dr (Mrs.) Pankaj Mittal,</b> Secretary General, Association of Indian Universities, New Delhi                    |  |  |  |  |  |  |
| 15-12         | 40PM                                                                                                                                          | Address by <b>Guest of Honor</b> , <b>Mr. Dipankar Ghosh</b> , Partner at BDO,Lead – Sustainability & ESG, India                               |  |  |  |  |  |  |
| <b>4</b> 0-12 | 45PM                                                                                                                                          | Vote of Thanks <b>Rear Admiral KK Pandey</b> , Director HR, Director, Amity Academic Staff College, Amity University Haryana                   |  |  |  |  |  |  |
| ar.           |                                                                                                                                               | Day 1: 18/07/2022 (Monday)                                                                                                                     |  |  |  |  |  |  |
| SD            | DG4: Quality Education: Ensure Inclusive and Equitable Quality Education and Promote Lifelong Learning Opportunities for All                  |                                                                                                                                                |  |  |  |  |  |  |
|               | Plenary Session – I                                                                                                                           |                                                                                                                                                |  |  |  |  |  |  |
| 2.2.2         |                                                                                                                                               | 02:00PM onwards                                                                                                                                |  |  |  |  |  |  |
|               | 2:45PM<br>3:00PM                                                                                                                              | <b>Dr</b> ( <b>Mrs.</b> ) <b>Pankaj Mittal</b> , Secretary General, Association of Indian Universities, New Delhi Address to Queries           |  |  |  |  |  |  |
|               | 3:45PM                                                                                                                                        | Prof. Nasreen Rustomfram, Former Chairperson, Centre for Lifelong Learning, Tata Institute of                                                  |  |  |  |  |  |  |
|               |                                                                                                                                               | Social Science, Mumbai.                                                                                                                        |  |  |  |  |  |  |
|               | 1:00PM                                                                                                                                        | Address to Queries                                                                                                                             |  |  |  |  |  |  |
| :00-0         | 1:30PM                                                                                                                                        | Vote of Thanks Online Assessment for Plenary Session-I                                                                                         |  |  |  |  |  |  |
|               |                                                                                                                                               | Day 2 : 19/07/2022 (Tuesday)                                                                                                                   |  |  |  |  |  |  |
| SDO           | 9: Ind                                                                                                                                        | ustry, Innovation and Infrastructure: Promote Inclusive and Sustainable                                                                        |  |  |  |  |  |  |
|               | Industrialisation and Foster Innovation                                                                                                       |                                                                                                                                                |  |  |  |  |  |  |
|               |                                                                                                                                               | Plenary Session –II<br>10:00AM-4:00PM                                                                                                          |  |  |  |  |  |  |
|               | :15AM                                                                                                                                         | Dr Rajendra Prasad Sharma, Professor, IIFT Delhi & Kolkata                                                                                     |  |  |  |  |  |  |
|               | :30AM                                                                                                                                         | Address to Queries                                                                                                                             |  |  |  |  |  |  |
|               | 2:45PM                                                                                                                                        | R Natarajan, Former Director, IIT Madras and Former Chairman of AICTE, India  Address to Queries                                               |  |  |  |  |  |  |
| .43-0         | 1:00PM                                                                                                                                        | Registrar                                                                                                                                      |  |  |  |  |  |  |