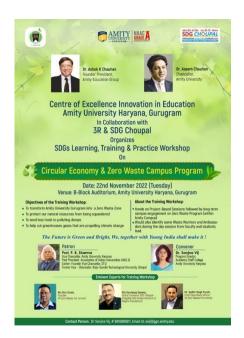

The FDP-STPDP officially started with the lighting of the lamp and Saraswathi Vandana, followed by an introduction and the opening remarks by Dr.Sanjna Vij, program Director, Academic Staff College, Amity University Haryana. Dr Sanjna Vij stated that "in educational institutes, imparting & developing knowledge for sustainable development promotes the knowledge, understanding, skills, values and actions to create a sustainable world. But this action is not achievable without making reference of the teachers since they play pivot role in advancing goals of educational systems which are linked with Sustainable Development Goals. Since teachers are at the heart of the transformation, to do this effectively, they need to be adequately equipped and trained to achieve the targets of SDGs related to Quality Education, Equality, foster innovation, Environmental degradation, Climate change, Industrialization, and Global collaborations".