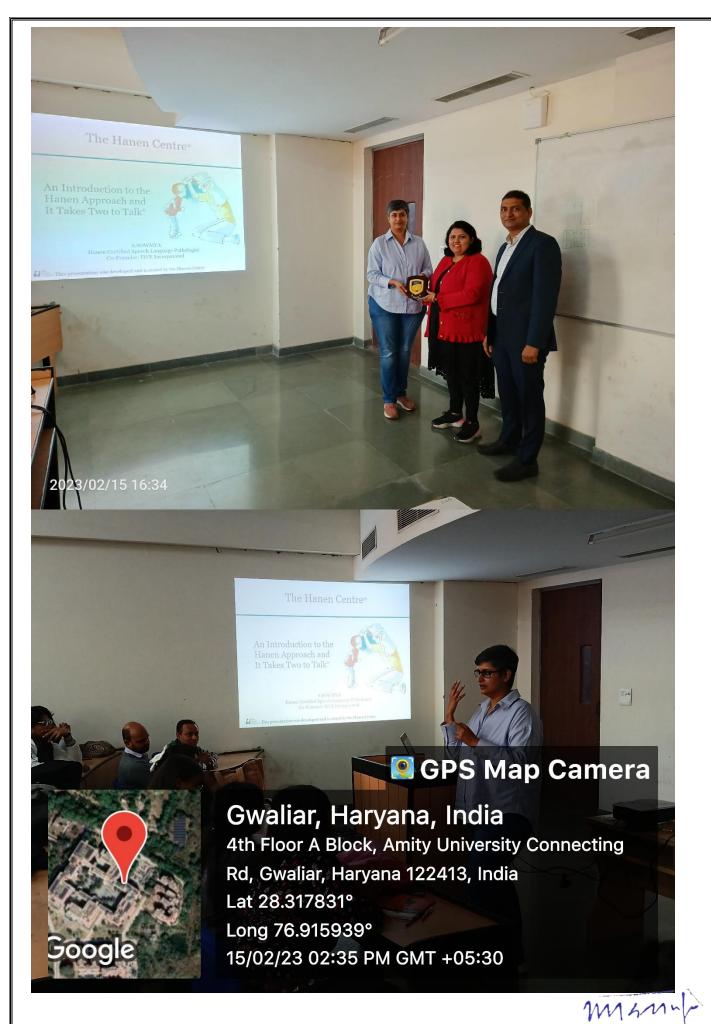

The first session of day one was taken by Dr (Mrs.) Pankaj Mittal, Secretary General, Association of Indian Universities, New Delhi on the theme: SDG4: Quality Education: Ensure Inclusive and Equitable Quality Education and Promote Lifelong Learning Opportunities for All. Dr Mittal talks about the importance of National Education Policy 2020. She emphasised that, as a member of the teacher community, she believes that much of the responsibility for putting the National Education Policy into practise is with us, as a teachers. She further elaborated on how NEP has brought a lot of changes in the education system. will not only give a lot of flexibility to the teachers in trying innovative ways of teaching while using different pedagogical tools and technology, but will also give a lot of freedom to the students to learn at their own pace, the subjects of their choice with emphasis on experiential learning.