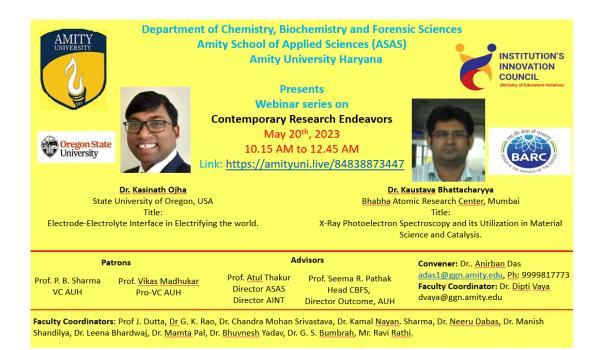

atalysis" delivered by Dr.Kaustava Bhattacharyya of Bhabha Atomic Research Centre, Mumbai. In the first talk Dr. Ojha talked about the energy crisis in the world and the role of development of battery technology in mitigating it. He explained the basics of electrochemistry to students and the current state of art in development of electrochemical devices. He also tiled about his current research. In the second talk Dr Bhattacharyya talked about the X-ray photoelectron spectroscopy, its principles and its application in various fields.

**3.4 Photographs with caption** (also share high resolution JPEG files of photographs) Please

Registrar
Apirectorate of Outcome (DOO)

### 3.5 Few Scanned feedback forms of participants Not Available

Anirban Das Name & Signature of the Event Coordinator



# **Event Flyer**



Registrar
Apiregtorate of Rytrome (DOO

## **Screenshots of Meeting in Progress**





3.4 Scanned copy of attendance sheets

| Sr<br>No | Name              | Email Address               | Affiliation | Sign    |
|----------|-------------------|-----------------------------|-------------|---------|
| 1        | Yashika Verma     | yashikaverma82245@gmail.com | AUH Student | Present |
| 2        | Vikas Lahariya    | vlahariya@ggn.amity.edu     | AUH Faculty | Present |
| 3        | Vijay Kumar Yadav | vkyadav1@ggn.amity.edu      | AUH Faculty | Present |
| 4        | Sanju Sharma      | ssharma124507@gmail.com     | AUH Student | Present |

Registrar

Apinegtorate of Rytcome (DOO)

Managar Company 122

| 5  | Sarika Aggarwal        | ssarika1106@gmail.com        | AU