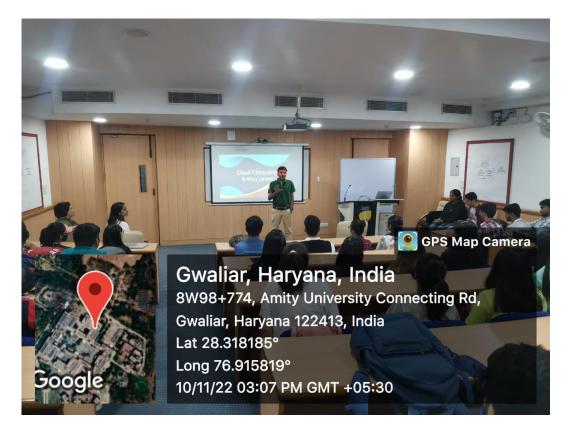

- 3.8 Photographs with caption (also share high resolution JPEG files of photographs) Attached in report
- 3.9 Scanned copy of attendance sheets: Attached
- 3.10Few Scanned feedback forms of participants: Attached