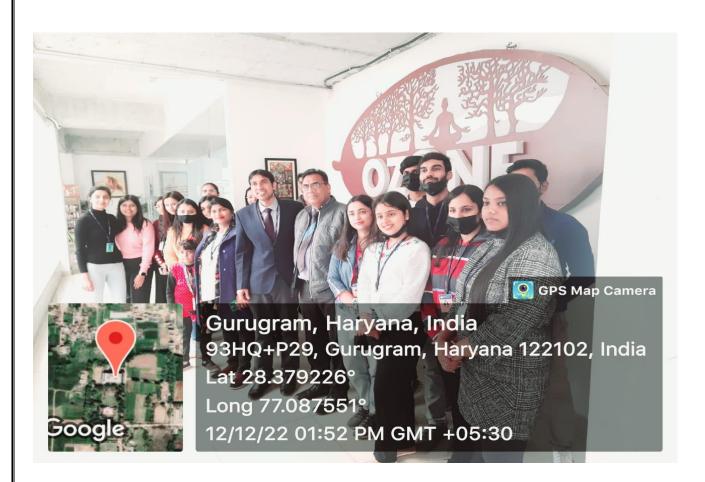

Registrar

Registrar Digentaraterat Qutrome (DOO)

Nobel Laureate of Peace, Hon'ble Prof (Dr) Muhammad Yunus during Inaugural Address

Universities & Colleges Leading by Example in Attainment of SDG's Role of Teachers | 18th July 2022