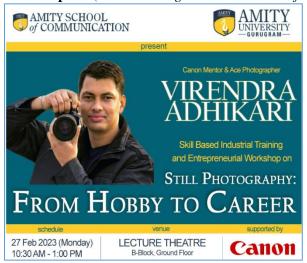

ProfR Natarajan, Former Director, IIT Madras and Former Chairman of AICTE while delivering his session

The **third session** of day 2 was taken by **Ms. SusmitaPruthi,** Head Solutions, Design and Development, BFSI-NIIT Ltd, New Delhi. She highlighted on how the teaching and learning processes have changed as a result of the epidemic and how new approaches have been developed. She emphasised on the design and implementation of curricula by talking about essential competencies and looking into learner and industry requirements. She gave many examples of a cloud-based collaborative learning platform and an operations platform, and cloud campus ecosystem.