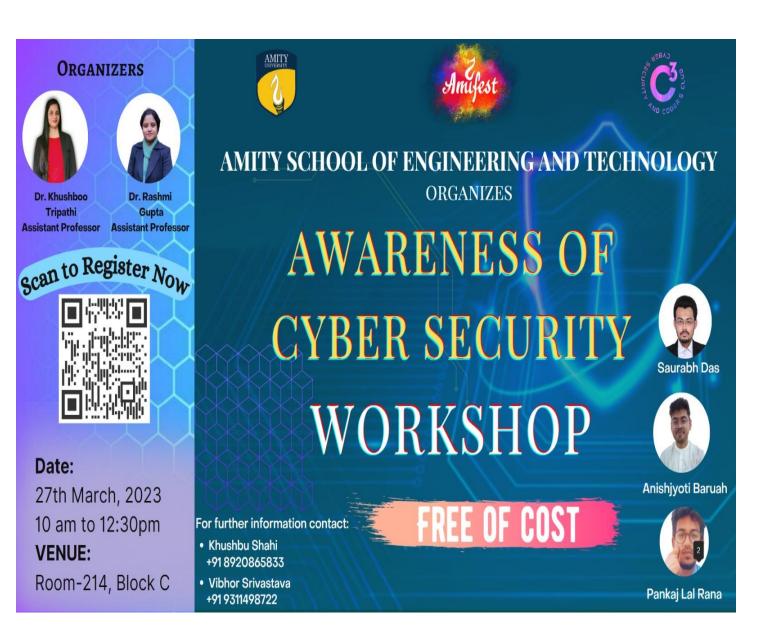

Manesar Gurgaon-122413

| :35-0  | 3:55PM | Address by Guest of Honor, MsMamta Rani Agarwal, Advisor-I, AICTE Training and Learning, |  |  |  |
|--------|--------|------------------------------------------------------------------------------------------|--|--|--|
|        |        | (ATAL), AICTE, New Delhi                                                                 |  |  |  |
| :55-0  | 3:58PM | Vote of Thanks                                                                           |  |  |  |
| 3:58-4 | :30PM  | Online Assessment for Plenary Session- V                                                 |  |  |  |