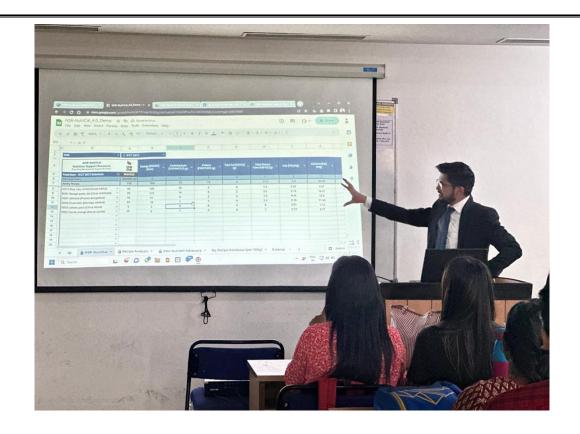

ion /<br>Recognition Secured | Title of Innovation/ Start-up<br>Secured the Award /<br>Recognition | Award/Recognition/<br>Achievement Received for |
|-----------------|-------------------------------------------|---------------------------------------------------------------------|------------------------------------------------|
|                 |                                           | Recognition                                                         |                                                |

- 3.8 Photographs with caption (also share high resolution JPEG files of photographs) Attached
- 3.9 Scanned copy of attendance sheets: Attached
- 3.10Few Scanned feedback forms of participants: NA

Registrar
Directorate of Settome (DOO)





Registrar
Directorate of Outrome (DOO)



Registrar
Dimentarate of Section Plans

|                                                        | Attendance Sheet of students (AUH) |        |                              |                    |  |  |
|--------------------------------------------------------|------------------------------------|--------|------------------------------|--------------------|--|--|
| Event Title: Worshop in Signal Net Tool Date: 09/05/23 |                                    |        |                              |                    |  |  |
| S.No.                                                  | Participant Faculty Name           | School | Designation<br>Enselment No. | Signature          |  |  |
| 1                                                      | Swiender Singh                     | AMS    | A