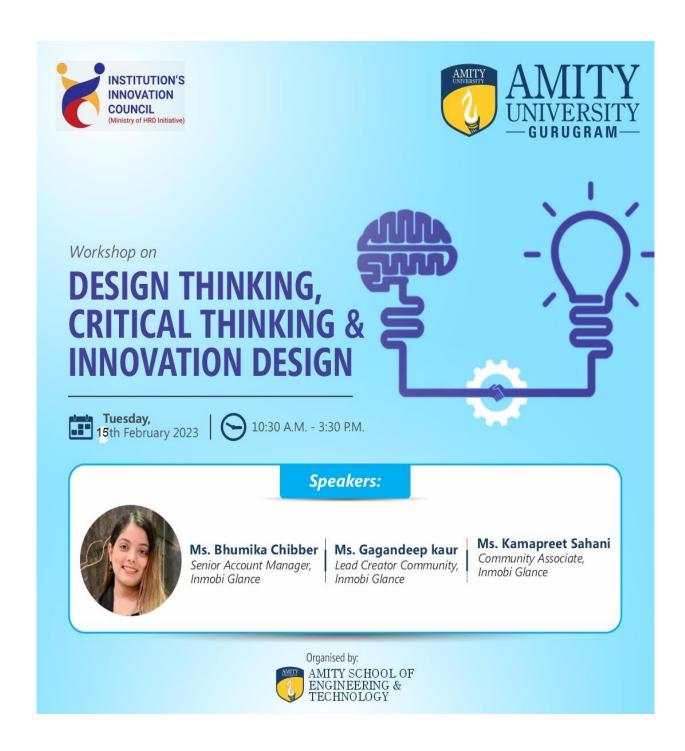

Dr (Mrs.) Pankaj Mittal, Secretary General of Association of Indian Universities (AIU), New Delhi while delivering her session

The **second session** of day 1 was taken by **Prof. Nasreen Rustomfram**, Former Chairperson, Centre for Lifelong Learning, Tata Institute of Social Science, Mumbai. She spoke about how achieving sustainable development goals does not emphasise pursuing it solely through digitization. She continued by saying that we can develop education for sustainable development and global citizenship if we are able to include nation-building human rights and the removal of gender disparities in our curriculum.