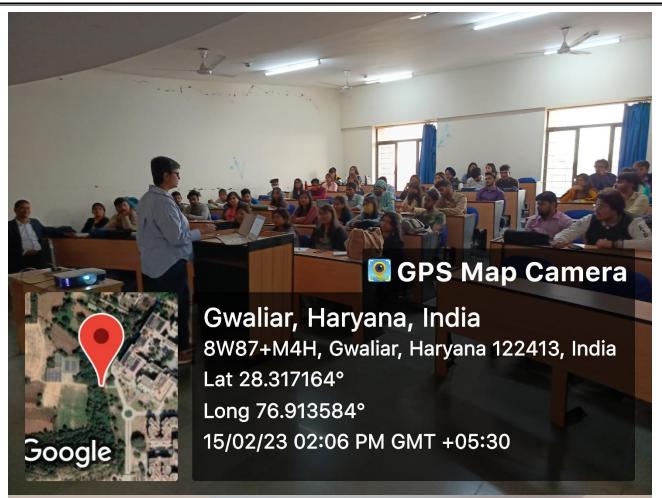

The first session of day one was taken by Dr (Mrs.) Pankaj Mittal, Secretary General, Association of Indian Universities, New Delhi on the theme: SDG4: Quality Education: Ensure Inclusive and Equitable Quality Education and Promote Lifelong Learning Opportunities for All. Dr Mittal talks about the importance of National Education Policy 2020. She emphasised that, as a member of the teacher community, she believes that much of the responsibility for putting the National Education Policy into practise is with us, as a teachers. She further elaborated on how NEP has brought a lot of changes in the education system. will not only give a lot of flexibility to the teachers in trying innovative ways of teaching while using different pedagogical tools and technology, but will also give a lot of freedom to the students to learn at their own pace, the subjects of their choice with emphasis on experiential learning.