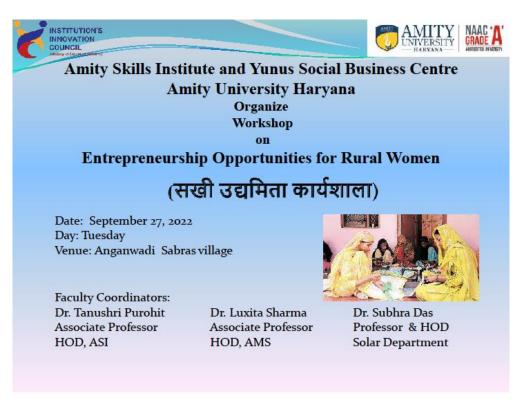

Registrar
Directorate of Outcome (DOO)

raking under the stellar leadership of Prof. S .K. Jha, Director ASLA. Prof. H. K. Jha, Coordinator, PhD program and Coordinator, M. A. English delivered the welcome note. He apprised the students about the importance of English Language in today's era. Resource Person of the first session, Dr. Sapna Sharma, Assistant Professor, Department of English spoke on why it's important to study literature, especially in the contemporary times. She stated how literature can refine you as a human being, your perception and your relationship with society as well. She mentioned various career options after studying English like opting for Civil Services, Journalism etc. She further informed the students on how English can be beneficial for career options in foreign counties as well.