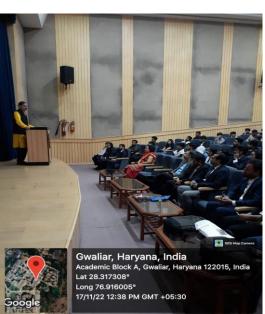

Academic Staff College, Amity University Haryana, Gurugram Organizes Five Days

(FDP-STPD)

Faculty Development Program-Short Term Professional Development Program

on

**Universities & Colleges Leading by Example in Attainment of SDG's: Role of Teachers** 