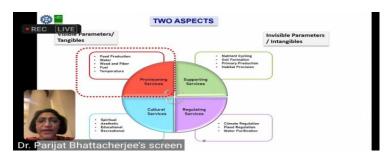

nology and Genomics Division CSIR-NEERI, Nagpur. She provided the FDP-STPDP participants with information on the subject of climate change, its effects, and the future. She discussed climate change and the country of India's efforts, including the National Action Plan on Climate Change (NAPCC), Prime Minister's Council on Climate Change, and the Indian Network for Climate Change Assessment (INCCA). She uses examples of severe weather, rising mean temperatures, and irregular rainfall patterns to illustrate the effects of climate change. She makes mention of climate change and biodiversity. She spoke about the need to create species that are tolerant of changing climates in order to maintain biodiversity. She closed by urging us to protect the environment and respect our natural resources.





**Dr** (**Mrs**) **AtyaKapley**, Chief Scientist, Head-Environment Biotechnology and Genomics Division CSIR-NEERI, Nagpur while delivering her session

The **second session** of day 4 was taken by **Dr Sukanya Das**, HOD and Associate Professor, Department of Policy and Management Studies, TERI University. She began the session by talking about how every nation on every continent is being impacted by climate change. She continued by describing how it is disrupting national economies, impacting people's lives, and changing weather patterns, sea levels, and weather occurrences. She highlighted that greenhouse gas emissions are projected to drop 6% in 2020 due to travel bans and economic slowdowns resulting from the COVID-19 pandemic, this improvement is only temporary. She emphasised tha