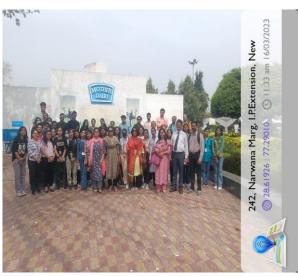

# Day 4: Plenary Session 4, Theme: SDG13: Climate Action: Action to Combat Climate Change and its Impacts

The **firstsession** of day 4 was taken by **Dr** (**Mrs**) **AtyaKapley**, Chief Scientist, Head-Environment Biotechnology and Genomics Division CSIR-NEERI, Nagpur. She provided the FDP-STPDP participants with information on the subject of climate change, its effects, and the future. She discussed climate change and the country of India's efforts, including the National Action Plan on Climate Change (NAPCC), Prime Minister's Council on Climate Change, and the Indian Network for Climate Change Assessment (INCCA). She uses examples of severe weather, rising mean temperatures, and irregular rainfall patterns to illustrate the effects of climate change. She makes mention of climate change and biodiversity. She spoke about the need to create species that are tolerant of changing climates in order to maintain biodiversity. She closed by urging us to protect the environment and respect our natural resources.