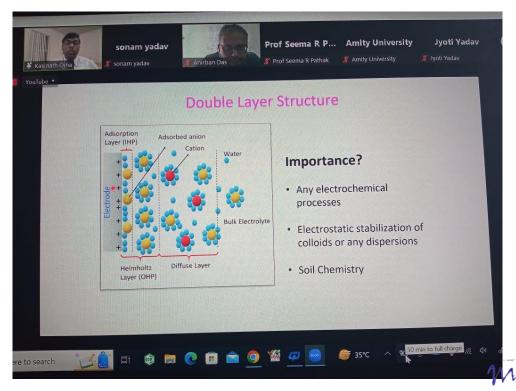

y Dr.Kaustava Bhattacharyya of Bhabha Atomic Research Centre, Mumbai. In the first talk Dr. Ojha talked about the energy crisis in the world and the role of development of battery technology in mitigating it. He explained the basics of electrochemistry to students and the current state of art in development of electrochemical devices. He also tiled about his current research. In the second talk Dr Bhattacharyya talked about the X-ray photoelectron spectroscopy, its principles and its application in various fields.

**3.4 Photographs with caption** (also share high resolution JPEG files of photographs) Please

Registrar
Apirectorate of Outcome (DOO)

### 3.5 Few Scanned feedback forms of participants Not Available

Anirban Das Name & Signature of the Event Coordinator



# **Event Flyer**



Registrar
Apiregtorate of Rytrome (DOO

## **Screenshots of Meeting in Progress**





3.4 Scanned copy of attendance sheets

| Sr<br>No | Name              | Email Address               | Affiliation | Sign    |
|----------|-------------------|-----------------------------|-------------|---------|
| 1        | Yashika Verma     | yashikaverma82245@gmail.com | AUH Student | Present |
| 2        | Vikas Lahariya    | vlahariya@ggn.amity.edu     | AUH Faculty | Present |
| 3        | Vijay Kumar Yadav | vkyadav1@ggn.amity.edu      | AUH Faculty | Present |
| 4        | Sanju Sharma      | ssharma124507@gmail.com     | AUH Student | Present |

Registrar

Apinegtorate of Rytcome (DOO)

Managar Company 122

| 5  | Sarika Aggarwal        | ssarika1106@gmail.com        | AUH Student