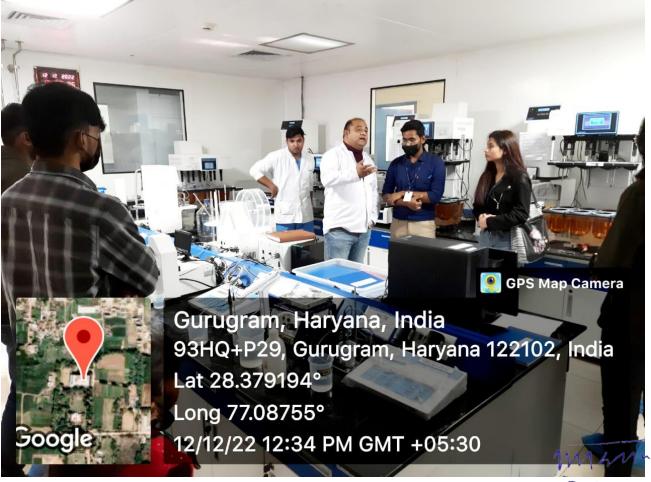

Registrar

Registrar Digentaraterat Qutrome (DOO)

Nobel Laureate of Peace, Hon'ble Prof (Dr) Muhammad Yunus during Inaugural Address

Universities & Colleges Leading by Example in Attainment of SDG's Role of Teachers | 18th July 2022