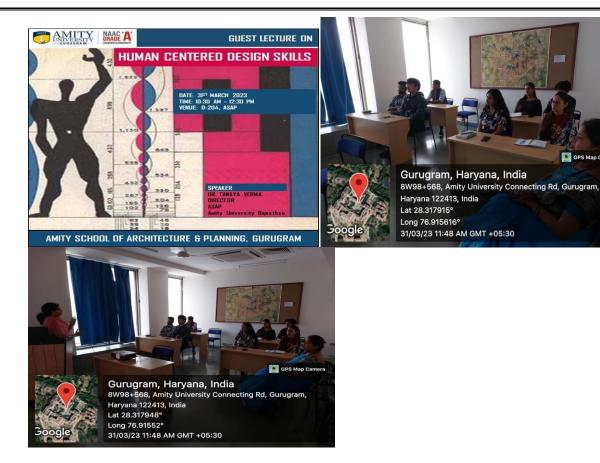

# **Valedictory Session:**

Day 5 marked the end of FDP and the third session of the day was followed by The Valedictory Session. The session started by a welcome address and a brief summary on the various sessions held as a part of FDP by Dr. Sanjna Vij, Amity University Haryana.