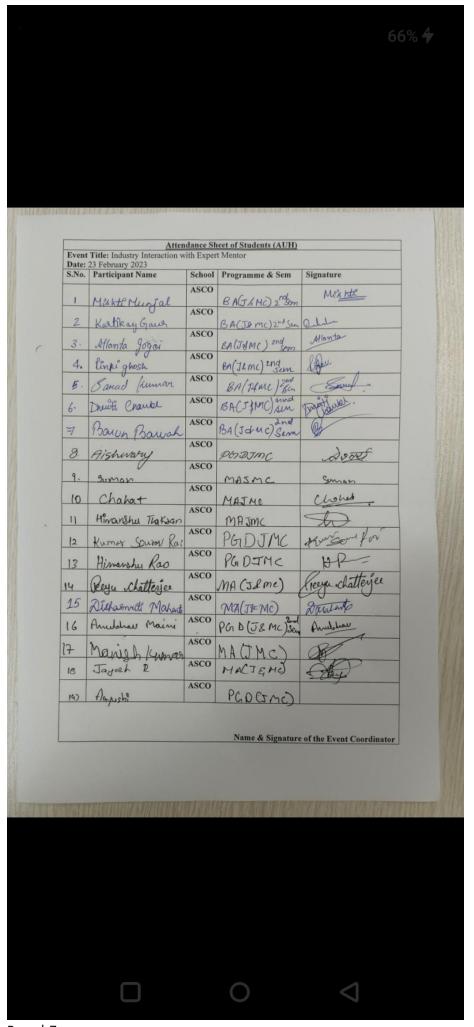

Participation from outside AUH: No. of Students & Faculty Members-

(Enclose attendance sheets in given format)

Event Coordinator(s) with designation: Dr. Girija Suri, Assistant Professor, Department of English