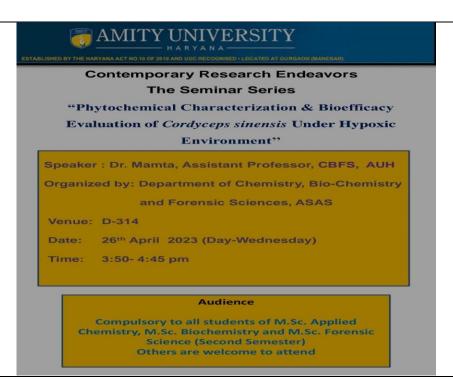

## **Eminent Academicians and Industry Experts for FDP-STPDP**

**Prof. Anil Vashisht,** Deputy Pro Vice Chancellor, Director - International Affairs, Amity University, Madhya Pradesh

Dr (Mrs) Atya Kapley, Chief Scientist, Head-Environmental Biotechnology and Genomics Division, CSIR-NEERI