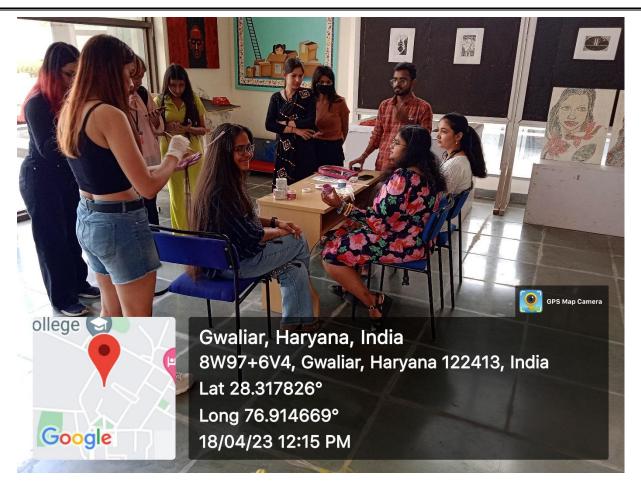

# PROGRAMME SCHEDULE

|               |                                                                                                                                               | Day 1: 18/07/2022 (Monday)  Inaugural Ceremony  (10:30AM - 12:45PM)                                                                            |  |  |  |  |  |  |
|---------------|-----------------------------------------------------------------------------------------------------------------------------------------------|------------------------------------------------------------------------------------------------------------------------------------------------|--|--|--|--|--|--|
| 80-10         | 35AM                                                                                                                                          | Lighting of Lamp &Saraswati Vandana                                                                                                            |  |  |  |  |  |  |
| 35-10         | 40AM                                                                                                                                          | Introduction to the FDP and Opening Remarks by <b>Dr Sanjna Vij</b> , Program Director, Amity Academic Staff College, Amity University Haryana |  |  |  |  |  |  |
| 40-10         | 45AM                                                                                                                                          | A short video on SDGs-Amity University Gurugram Initiatives                                                                                    |  |  |  |  |  |  |
| <b>4</b> 5-10 | 50AM                                                                                                                                          | Welcome Address by <b>Prof. P.B. Sharma</b> , Hon'ble Vice Chancellor, Amity University Haryana                                                |  |  |  |  |  |  |
| 50-11         | 00AM                                                                                                                                          | Words of Wisdom by Hon'ble Chancellor, <b>Dr Aseem Chauhan</b> , Amity University Haryana                                                      |  |  |  |  |  |  |
| 00-11<br>(IS  | 15AM Inaugural Address by Chief Guest, Nobel Laureate of Peace, Hon'ble Prof (Dr) Muhammad Yunus                                              |                                                                                                                                                |  |  |  |  |  |  |
| 15-11         | Address by <b>Guest of Honor, Ms. Gayatri Raghawa,</b> Environment Education Consultant, United Nations Environment Program (UNEP), New Delhi |                                                                                                                                                |  |  |  |  |  |  |
| 30-11         | 45AM                                                                                                                                          | Address by <b>Guest of Honor, Mr Dr T.G Sitharam</b> , Director, Indian Institute of Technology, Guwahati, Assam                               |  |  |  |  |  |  |
| <b>1</b> 5-12 | 00noon                                                                                                                                        | Address by <b>Guest of Honor, Mukesh Gulati</b> , Executive Director, Foundation for MSME Clusters, New Delhi                                  |  |  |  |  |  |  |
| 00-12         | 15PM                                                                                                                                          | Address by <b>Guest of Honor, Dr (Mrs.) Pankaj Mittal,</b> Secretary General, Association of Indian Universities, New Delhi                    |  |  |  |  |  |  |
| 15-12         | 40PM                                                                                                                                          | Address by <b>Guest of Honor</b> , <b>Mr. Dipankar Ghosh</b> , Partner at BDO,Lead – Sustainability & ESG, India                               |  |  |  |  |  |  |
| <b>4</b> 0-12 | 45PM                                                                                                                                          | Vote of Thanks <b>Rear Admiral KK Pandey</b> , Director HR, Director, Amity Academic Staff College, Amity University Haryana                   |  |  |  |  |  |  |
| ar.           |                                                                                                                                               | Day 1: 18/07/2022 (Monday)                                                                                                                     |  |  |  |  |  |  |
| SD            | DG4: Quality Education: Ensure Inclusive and Equitable Quality Education and Promote Lifelong Learning Opportunities for All                  |                                                                                                                                                |  |  |  |  |  |  |
|               | Plenary Session – I                                                                                                                           |                                                                                                                                                |  |  |  |  |  |  |
| 2.2.2         |                                                                                                                                               | 02:00PM onwards                                                                                                                                |  |  |  |  |  |  |
|               | 2:45PM<br>3:00PM                                                                                                                              | <b>Dr</b> ( <b>Mrs.</b> ) <b>Pankaj Mittal</b> , Secretary General, Association of Indian Universities, New Delhi Address to Queries           |  |  |  |  |  |  |
|               | 3:45PM                                                                                                                                        | Prof. Nasreen Rustomfram, Former Chairperson, Centre for Lifelong Learning, Tata Institute of                                                  |  |  |  |  |  |  |
|               |                                                                                                                                               | Social Science, Mumbai.                                                                                                                        |  |  |  |  |  |  |
|               | 1:00PM                                                                                                                                        | Address to Queries                                                                                                                             |  |  |  |  |  |  |
| :00-0         | 1:30PM                                                                                                                                        | Vote of Thanks Online Assessment for Plenary Session-I                                                                                         |  |  |  |  |  |  |
|               |                                                                                                                                               | Day 2 : 19/07/2022 (Tuesday)                                                                                                                   |  |  |  |  |  |  |
| SDO           | 9: Ind                                                                                                                                        | ustry, Innovation and Infrastructure: Promote Inclusive and Sustainable                                                                        |  |  |  |  |  |  |
|               | Industrialisation and Foster Innovation                                                                                                       |                                                                                                                                                |  |  |  |  |  |  |
|               |                                                                                                                                               | Plenary Session –II<br>10:00AM-4:00PM                                                                                                          |  |  |  |  |  |  |
|               | :15AM                                                                                                                                         | Dr Rajendra Prasad Sharma, Professor, IIFT Delhi & Kolkata                                                                                     |  |  |  |  |  |  |
|               | :30AM                                                                                                                                         | Address to Queries                                                                                                                             |  |  |  |  |  |  |
|               | 2:45PM                                                                                                                                        | R Natarajan, Former Director, IIT Madras and Former Chairman of AICTE, India  Address to Queries                                               |  |  |  |  |  |  |
| .43-0         | 1:00PM                                                                                                                                        | Registrar                                                                                                                                      |  |  |  |  |  |  |