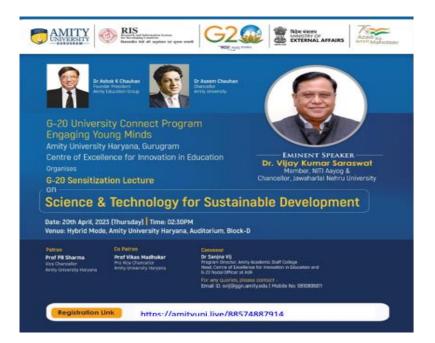

Prof. P. B. Sharma
Vice Chancellor, Amity University Haryana
Past President, Association of Indian Universities (AIU) &
Earlier- Founder Vice Chancellor
Delhi Technological University
Former Vice - Chancellor
Rajiv Gandhi Technological University, Bhopal