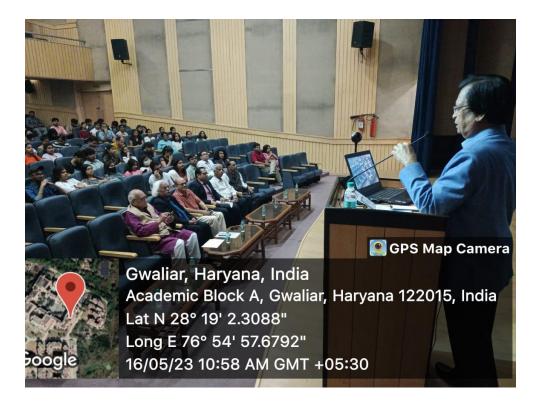

# Report of Webinar on

Higher Studies in English Language and Literature: jobs and Opportunities

# AMITY UNIVERSITY HARYANA Amity School of Liberal Arts organizes Webinar on Higher Studies in English Language and Literature: Jobs and Opportunities on 8th July 2022 | 11:00 am - 12:00 pm https://zoom.us/j/94609695288?pwd=TGU0eVVBT2w2dGNYbUVGdHk3azZYdz09 Convener Prof. S. K. Jha Director , ASLA Dr. Girija Suri

Amity School of Liberal Arts, Amity University Haryana organized a webinar on *Higher Studies in English Language and Literature: Jobs and Opportunities*. The webinar was organized to provide insight to the students of B.A.(H) English and M. A. English from Amity School of Liberal Arts and their friends who had queries regarding English Honors course. Amity School of Liberal Arts has created its place in the national

Registrar
Directorate of Outcome (DOO)

raking under the stellar leadership of Prof. S .K. Jha, Director ASLA. Prof. H. K. Jha, Coordinator, PhD program and Coordinator, M. A. English delivered the welcome note. He apprised the students about the importance of English Language in today's era. Resource Person of the first session, Dr. Sapna Sharma, Assistant Professor, Department of English spoke on why it's important to study literature, especially in the contemporary times. She stated how literature can refine you as a human being, your perception and your relationship with society as well. She mentioned various career options after studying English like opting for Civil Services, Journalism etc. She further informed the students on how English can be beneficial for career options in foreign counties as well.