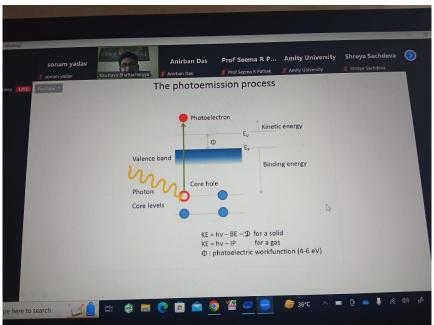

Dr. Ojha talked about the energy crisis in the world and the role of development of battery technology in mitigating it. He explained the basics of electrochemistry to students and the current state of art in development of electrochemical devices. He also tiled about his current research. In the second talk Dr Bhattacharyya talked about the X-ray photoelectron spectroscopy, its principles and its application in various fields.

**3.4 Photographs with caption** (also share high resolution JPEG files of photographs) Please

Registrar
Apirectorate of Outcome (DOO)

### 3.5 Few Scanned feedback forms of participants Not Available

Anirban Das Name & Signature of the Event Coordinator



# **Event Flyer**



Registrar
Apiregtorate of Rytrome (DOO

## **Screenshots of Meeting in Progress**





3.4 Scanned copy of attendance sheets

| Sr<br>No | Name              | Email Address               | Affiliation | Sign    |
|----------|-------------------|-----------------------------|-------------|---------|
| 1        | Yashika Verma     | yashikaverma82245@gmail.com | AUH Student | Present |
| 2        | Vikas Lahariya    | vlahariya@ggn.amity.edu     | AUH Faculty | Present |
| 3        | Vijay Kumar Yadav | vkyadav1@ggn.amity.edu      | AUH Faculty | Present |
| 4        | Sanju Sharma      | ssharma124507@gmail.com     | AUH Student | Present |

Registrar

Apinegtorate of Rytcome (DOO)

Managar Company 122

| 5  | Sarika Aggarwal        | ssarika1106@gmail.com        | AUH Student            | Present   |
|----|------------------------|------------------------------|-----------