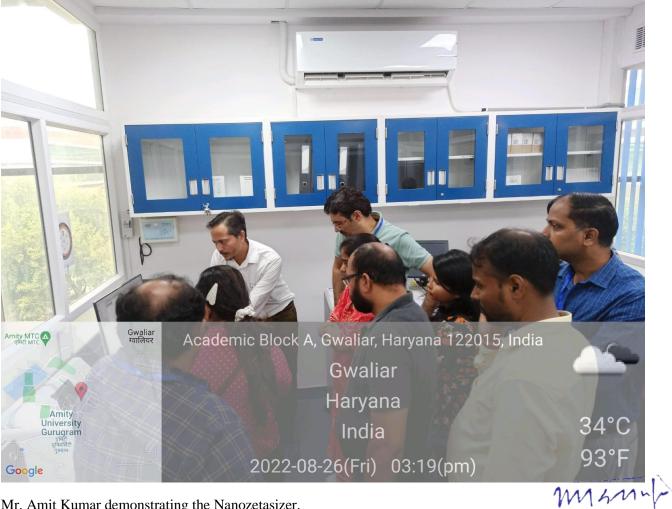

arge in terms of electric potential (V) of the nanoparticle system
- c. Determining the nature of drug-receptor interactions
- d. Understanding the aggregated state of various biomolecules like protein, lipids etc.



Mr. Amit Kumar during theoretical session on DLS.

After an insight theoretical session Mr. Amit Kumar demonstrated all those aspects practically in practical session held at 2 PM, Material Research Facility facility, 2<sup>nd</sup> floor, A block. Again participants were divided into 3 groups for better learning experience. While the 1<sup>st</sup> group was given illustrative demonstration on DLS, the other 2 groups were given hands on training on UV-Vis spectrophotometer and other research facilities available in ASAS and so on.

Registrar
Directoreteiof Outgoine (DOO)





Mr. Amit Kumar demonstrating the Nanozetasizer.

Page | 18

Registrar Direntoreteiot Putçome (DOG)

After the successful demonstration of the instruments, participants were given hands on training on Zetasizer Nano ZS (Malvern)where they had first hand experience on running the instruments under the supervision of experts.



The other group participants doing hands on training under the supervision of Dr. Chander Shekar

Overall, these theoretical practical and hands on training session were very insightful, informative and interactive.

## **DAY 6, 27 AUGUST 2022**

Sixth day of the workshop was planned for industrial visit in the late morning. Therefore, morning time was utilized for hands on training on the instruments on which demonstration was given to participants. Participants le