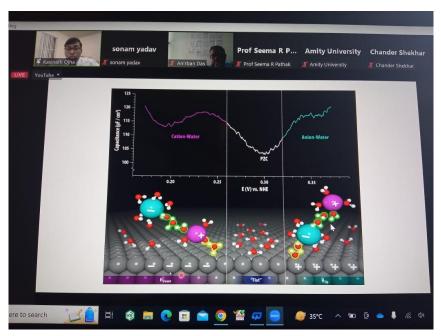

lk Dr. Ojha talked about the energy crisis in the world and the role of development of battery technology in mitigating it. He explained the basics of electrochemistry to students and the current state of art in development of electrochemical devices. He also tiled about his current research. In the second talk Dr Bhattacharyya talked about the X-ray photoelectron spectroscopy, its principles and its application in various fields.

**3.4 Photographs with caption** (also share high resolution JPEG files of photographs) Please

Registrar
Apirectorate of Outcome (DOO)

### 3.5 Few Scanned feedback forms of participants Not Available

Anirban Das Name & Signature of the Event Coordinator



# **Event Flyer**



Registrar
Apiregtorate of Rytrome (DOO

## **Screenshots of Meeting in Progress**





3.4 Scanned copy of attendance sheets

| Sr<br>No | Name              | Email Address               | Affiliation | Sign    |
|----------|-------------------|-----------------------------|-------------|---------|
| 1        | Yashika Verma     | yashikaverma82245@gmail.com | AUH Student | Present |
| 2        | Vikas Lahariya    | vlahariya@ggn.amity.edu     | AUH Faculty | Present |
| 3        | Vijay Kumar Yadav | vkyadav1@ggn.amity.edu      | AUH Faculty | Present |
| 4        | Sanju Sharma      | ssharma124507@gmail.com     | AUH Student | Present |

Registrar

Apinegtorate of Rytcome (DOO)

Managar Company 122

| 5  | Sarika Aggarwal        | ssarika1106@gmail.com        | AUH Student            | Present   |
|----|------------------------|------------------------------|---------