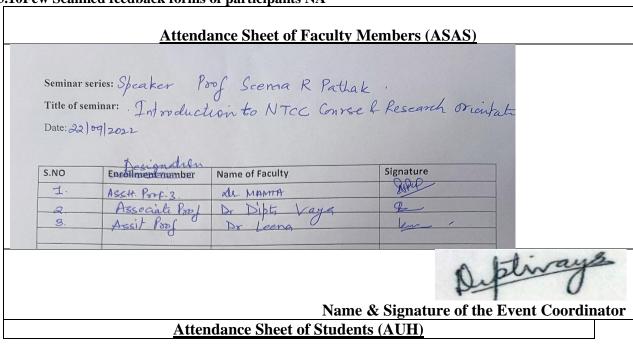

invited them in our earlier events and made good relations.

Page | 2

Manesar Guranana 1994 19