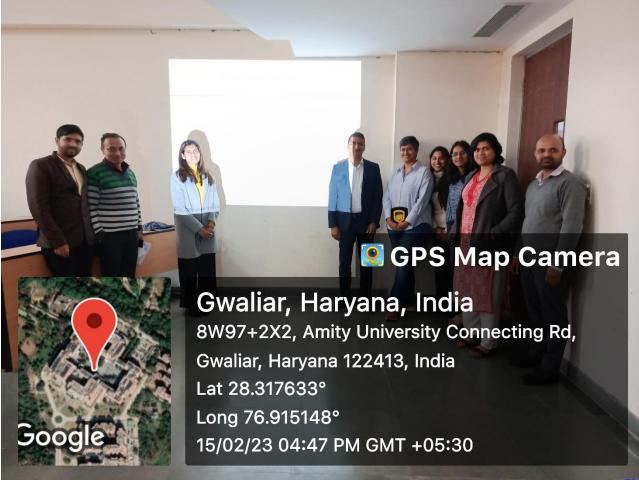

The first session of day one was taken by Dr (Mrs.) Pankaj Mittal, Secretary General, Association of Indian Universities, New Delhi on the theme: SDG4: Quality Education: Ensure Inclusive and Equitable Quality Education and Promote Lifelong Learning Opportunities for All. Dr Mittal talks about the importance of National Education Policy 2020. She emphasised that, as a member of the teacher community, she believes that much of the responsibility for putting the National Education Policy into practise is with us, as a teachers. She further elaborated on how NEP has brought a lot of changes in the education system. will not only give a lot of flexibility to the teachers in trying innovative ways of teaching while using different pedagogical tools and technology, but will also give a lot of freedom to the students to learn at their own pace, the subjects of their choice with emphasis on experiential learning.