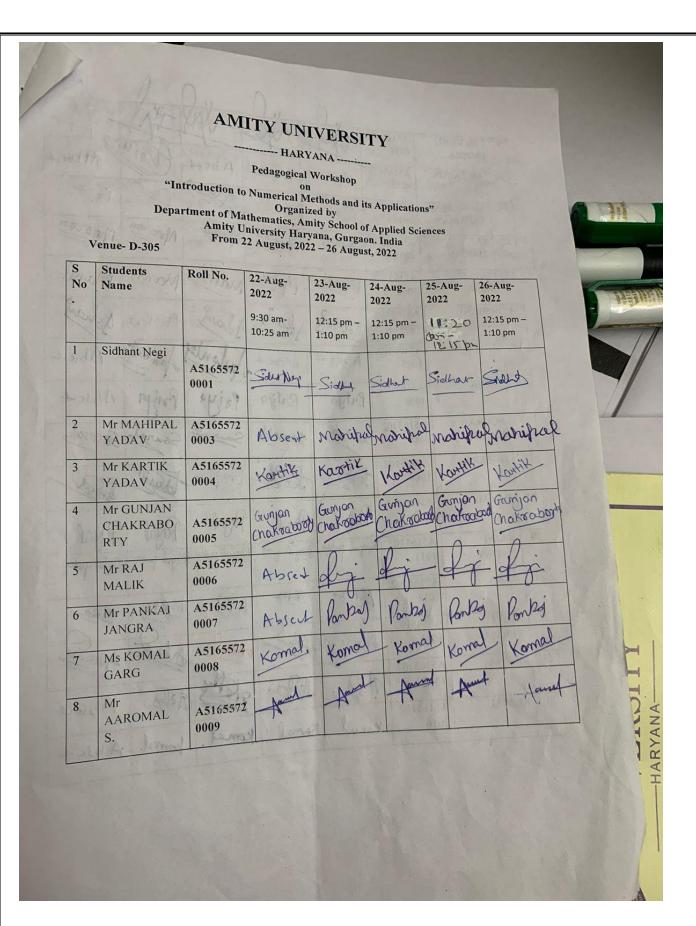

Participation from outside AUH: No. of Students & Faculty Members-

(Enclose attendance sheets in given format)

Event Coordinator(s) with designation: Dr. Girija Suri, Assistant Professor, Department of English

Dr. Sapna Sharma, Assistant Professor, Department of English

51

Details of Expert/Speaker/Resource Person/Judge:

| S<br>N | Countr<br>y Name | Expert<br>Name      | Organizat<br>ion Name        | Design<br>ation                | Specializ<br>ation | Contact<br>No. | E-<br>mail<br>Id                          | CV of<br>Expert<br>(Yes/<br>No) | Major Areas<br>where Amity<br>can<br>Collaborate<br>with expert | Recom<br>mended<br>by            |
|--------|------------------|---------------------|------------------------------|--------------------------------|--------------------|----------------|-------------------------------------------|---------------------------------|-----------------------------------------------------------------|----------------------------------|
| 1      | India            | Dr. Sapna<br>Sharma | Departm<br>ent of<br>English | Assist<br>ant<br>Profes<br>sor | English            | 965033<br>1888 | sshar<br>na@<br>ggn.<br>amit<br>y.ed<br>u | NA                              | English                                                         | Prof S<br>K Jha<br>(Dir<br>ASLA) |
| 2      | India            | Dr. Girija<br>Suri  | Departm<br>ent of<br>English | Assist<br>ant<br>Profes<br>sor | English            | 971702<br>2205 | Gsur i1@ ggn. amit y.ed u                 | NA                              | English                                                         | Prof S<br>K Jha<br>(Dir<br>ASLA) |