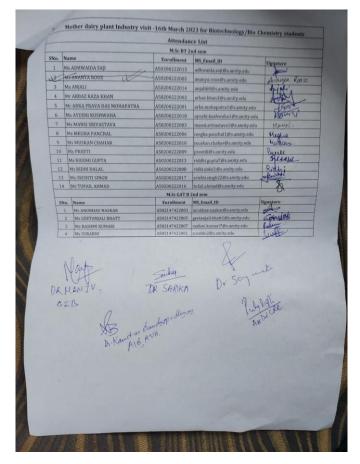

# Day 4: Plenary Session 4, Theme: SDG13: Climate Action: Action to Combat Climate Change and its Impacts

The **firstsession** of day 4 was taken by **Dr** (**Mrs**) **AtyaKapley**, Chief Scientist, Head-Environment Biotechnology and Genomics Division CSIR-NEERI, Nagpur. She provided the FDP-STPDP participants with information on the subject of climate change, its effects, and the future. She discussed climate change and the country of India's efforts, including the National Action Plan on Climate Change (NAPCC), Prime Minister's Council on Climate Change, and the Indian Network for Climate Change Assessment (INCCA). She uses examples of severe weather, rising mean temperatures, and irregular rainfall patterns to illustrate the effects of climate change. She makes mention of climate change and biodiversity. She spoke about the need to create species that are tolerant of changing climates in order to maintain biodiversity. She closed by urging us to protect the environment and respect our natural resources.