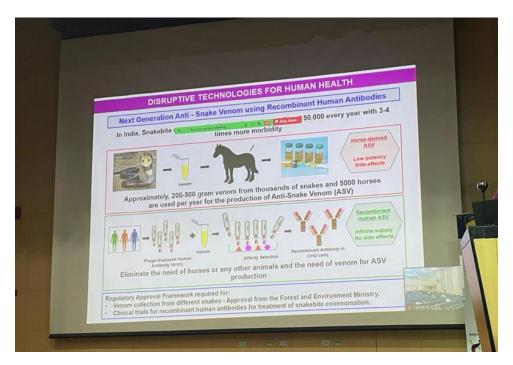

0)



**PHOTO 9**: Dr. Rahul Taneja Scientist, Department of Science and Technology, Government of Haryana delivered his lecture online.



**PHOTO 10**: Dr. Rahul Taneja discussed the "Role and Need of IPR in Technology protection" in his presentation.

Registrar
Directorete: OE Cutto que (DOG)



**PHOTO 11**: Prof. Bhatnagar shared his journey of making genetically engineered vaccine against anthrax in his talk.



**PHOTO 12**: Prof. Bhatnagar's presentation well expressed the Biosafety aspects of handling the Anthrax vaccine technology and tips on development and commercialization aspects.

Registrar
Directoreteiof Outgoing (DOO)



**PHOTO 13**: Professor Chaudhary's shared his timeline journey from a students to an eminent scientist as motivational speech for student participants.



**PHOTO 14**: Prof. Vijay Chaudhary brilliantly expressed the insights on technology development on human antibodies for Next Generation therapeutics.

Registrar
Directoreteio E Cytrome (DOG)

### **GPS TAGGED PIHOTOGRAPHS**





Registrar
Direntoreteio E Puttomer (DOS)





| Scanned copy of attendance sheets |      |
|-----------------------------------|------|
|                                   |      |
|                                   |      |
|                                   |      |
|                                   |      |
|                                   |      |
|                                   |      |
|                                   |      |
|                                   |      |
|                                   |      |
|