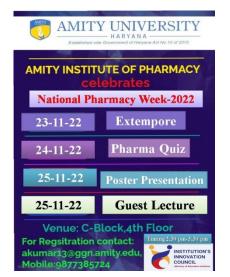

Date: 18thJuly – 22nd July 2022 (Monday-Friday)

Registrar Directorate of Questione (DOO)

Page | 4

Glimpses of Inaugural session for five days FDP

To build sensitivity and develop a holistic and collective approach to the Sustainable Development Goals, SDGs and to secure a better and more sustainable future for all, it is important to identify the role of the colleges and universities in creating both the intense urge as well as mounting meaningful initiatives to achieving the SDGs. Keeping this in mind and to create an opportunity to encourage and motivate teachers about their vision towards a better world, and actions that the teachers and the students together with the university management can take to help achieve these goals by 2030, Amity Academic Staff College of Amity University Haryana, Gurugram has organised a Five Days Faculty Development Program, FDP on the theme: "Universities & Colleges Leading by Example in Attainment of SDG's: Role of Teachers" from 18<sup>th</sup>-22<sup>nd</sup> July 2022.