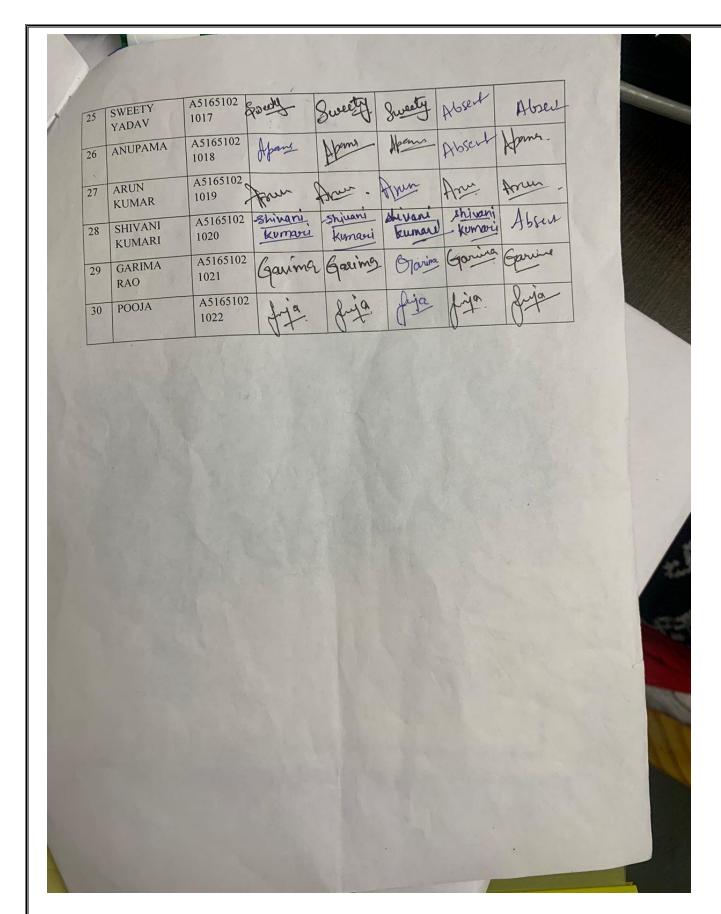

Participation from outside AUH: No. of Students & Faculty Members-

(Enclose attendance sheets in given format)

Event Coordinator(s) with designation: Dr. Girija Suri, Assistant Professor, Department of English

Dr. Sapna Sharma, Assistant Professor, Department of English

51

Details of Expert/Speaker/Resource Person/Judge:

| S<br>N | Countr<br>y Name | Expert<br>Name      | Organizat<br>ion Name        | Design<br>ation                | Specializ<br>ation | Contact<br>No. | E-<br>mail<br>Id                          | CV of<br>Expert<br>(Yes/<br>No) | Major Areas<br>where Amity<br>can<br>Collaborate<br>with expert | Recom<br>mended<br>by            |
|--------|------------------|---------------------|------------------------------|--------------------------------|--------------------|----------------|-------------------------------------------|---------------------------------|-----------------------------------------------------------------|----------------------------------|
| 1      | India            | Dr. Sapna<br>Sharma | Departm<br>ent of<br>English | Assist<br>ant<br>Profes<br>sor | English            | 965033<br>1888 | sshar<br>na@<br>ggn.<br>amit<br>y.ed<br>u | NA                              | English                                                         | Prof S<br>K Jha<br>(Dir<br>ASLA) |
| 2      | India            | Dr. Girija<br>Suri  | Departm<br>ent of<br>English | Assist<br>ant<br>Profes<br>sor | English            | 971702<br>2205 | Gsur i1@ ggn. amit y.ed u                 | NA                              | English                                                         | Prof S<br>K Jha<br>(Dir<br>ASLA) |