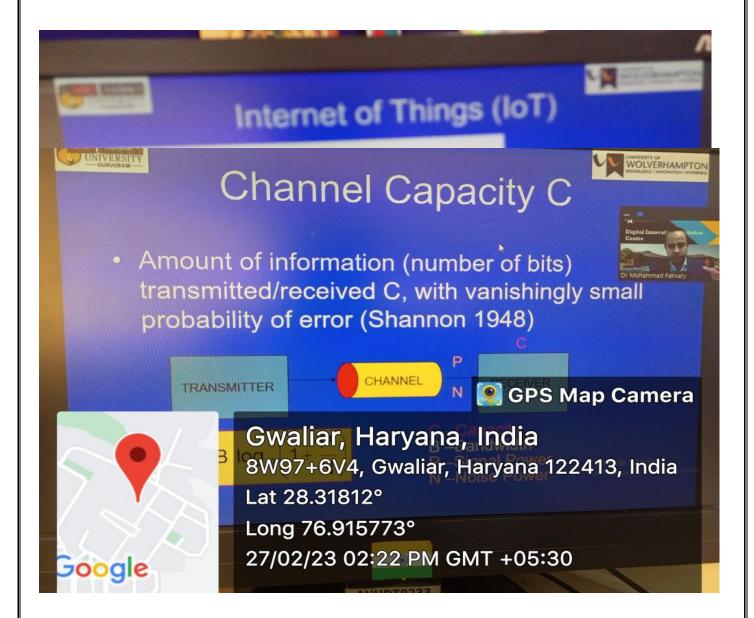

if Any: Not applicable

| Awardee Details | Award / Position /<br>Recognition Secured | Title of Innovation/ Start-up<br>Secured the Award /<br>Recognition | Award/Recognition/<br>Achievement Received for |
|-----------------|-------------------------------------------|---------------------------------------------------------------------|------------------------------------------------|
|                 |                                           |                                                                     |                                                |

3.8 **Photographs with caption** (also share high resolution JPEG files of photographs)



Registrar
Directorate of Question Harvaria

Dr Mohammad Patwary addressing participants on "Trends in Communication systems and 6 G"



Registrar
Directorate of Suttemple (DOO)







#### **Attendance Details**

| Ser  | No  | Name |
|------|-----|------|
| 1761 | 170 | Name |

- 1 Rajat
- 2 Manoj Pandey
- 3 VED PRAKASH
- 4 Utkarsh Kharkwal
- 5 Subhra Das
- 6 mohit kumar
- 7 Ravikant Sharma
- 8 Aman Jatain
- 9 MADHURI VYAS
- 10 Satyaveer Singh
- 11 Aniruddh Singh Chauhan
- 12 DALI RAMU
- 13 hardial singh
- 14 Annamaraju Sahiti Sandhya Vani
- 15 Natasha Vaishnav
- 16 Nisha Charaya
- 17 Nemani Kumar Lekkala
- 18 Dr SC Jain
- 19 Hrishikesh Jadhao
- 20 Mohit Sharma
- 21 A.V.S.Sowmya
- 22 Rajat Paul
- 23 OM PARKASH
- 24 Deepak Kumar
- 25 Kuldeep Kumar

#### **Email**

rajastic01@gmail.com mr.mkpandey@gmail.com VPRAKASH@GGN.AMITY.EDU utkarsh.ck@gmail.com sdas@ggn.amity.edu mohitamity88@gmail.com rsharma1@ggn.amity.edu amanjat