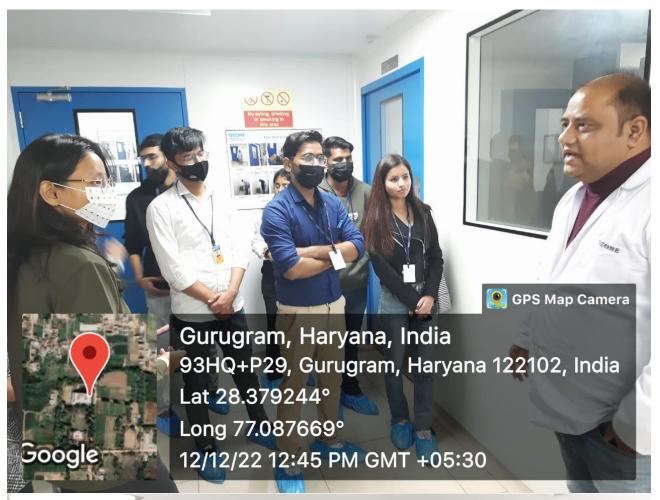

Registrar

Registrar Digentaraterat Qutrome (DOO)

Nobel Laureate of Peace, Hon'ble Prof (Dr) Muhammad Yunus during Inaugural Address

Universities & Colleges Leading by Example in Attainment of SDG's Role of Teachers | 18th July 2022