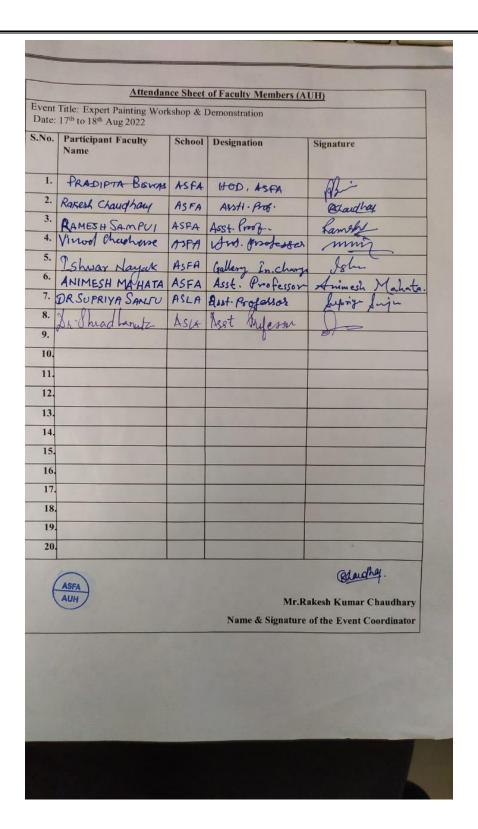

| S.No. | Year      | Name of the Workshop/<br>Seminar                                                                                                                                                                                                                                                                                                                                                | Number of<br>Participants | Date From – To                                                                    | Link to the Activity report on the website                                                                                                               | Date of<br>establishment of<br>IPR cell | School |
|-------|-----------|---------------------------------------------------------------------------------------------------------------------------------------------------------------------------------------------------------------------------------------------------------------------------------------------------------------------------------------------------------------------------------|---------------------------|-----------------------------------------------------------------------------------|----------------------------------------------------------------------------------------------------------------------------------------------------------|-----------------------------------------|--------|
| 112   | 2022-2023 | Panel Discussion on "Mapping<br>Industry expectations through<br>diverse skills"                                                                                                                                                                                                                                                                                                | 210                       | mapping-industry-expectations-<br>through-diverse-skills-held-on-16th<br>may-2023 |                                                                                                                                                          | April 09, 2013                          | ABS    |
| 113   | 2022-2023 | Webinar on "Homeland Security in the 21st Century: Risk Landscape and emerging opportunities"  Webinar on "Homeland Security in the 21st Century: Risk Landscape and emerging opportunities"  Mtps://www.amity.edu/gurugram/eve ts/12966/amity-school-of-applied-sciences-organized-webinar-on-homeland-security-in-the-21st-century:-risk-landscape-and-emerging opportunities |                           | April 09, 2013                                                                    | ASAS                                                                                                                                                     |                                         |        |
| 114   | 2022-2023 | 2022-2023 Workshop on "Millets with Maggie magic-ae-masala" 55 19-05-2023 to 19-05-202                                                                                                                                                                                                                                                                                          |                           | 19-05-2023 to 19-05-2023                                                          | https://www.amity.edu/gurugram/even<br>ts/12967/amity-medical-school-<br>organized-one-day-workshop-and-<br>recipe-competition-held-on-19th-may-<br>2023 | April 09, 2013                          | AMS    |
| 115   | 2022-2023 | Webinar on "Contemporary<br>Research Endeavors"                                                                                                                                                                                                                                                                                                                                 | 51                        | 20-05-2023 to 20-05-2023                                                          |                                                                                                                                                          | April 09, 2013                          | ASAS   |
| 116   | 2022-2023 | Workshop on "Uses and<br>Technivalities of Lexis Nexis"                                                                                                                                                                                                                                                                                                                         | 75                        | 24-05-2023 to 24-05-2023                                                          |                                                                                                                                                          | April 09, 2013                          | ALS    |
| 117   | 2022-2023 | Guest Lecture on "Microbial<br>Molecular Diagnostics &<br>Antimicrobial Resistance"                                                                                                                                                                                                                                                                                             | 43                        | 25-05-2023 to 25-05-2023                                                          | https://www.amity.edu/gurugram/even<br>ts/12961/guest-lecture-on-microbial-<br>molecular-diagnostics-&-<br>antimicrobial-resistance                      | April 09, 2013                          | AMS    |
|       |           | kshops/Seminars conducted on R<br>r wise during the year 2022-2023                                                                                                                                                                                                                                                                                                              |                           | ology, Intellectual Property                                                      | Rights (IPR), Entrepreneurship,                                                                                                                          | 117                                     |        |