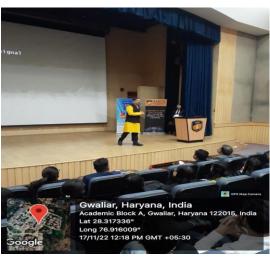

Academic Staff College, Amity University Haryana, Gurugram Organizes Five Days

(FDP-STPD)

Faculty Development Program-Short Term Professional Development Program

on

**Universities & Colleges Leading by Example in Attainment of SDG's: Role of Teachers** 