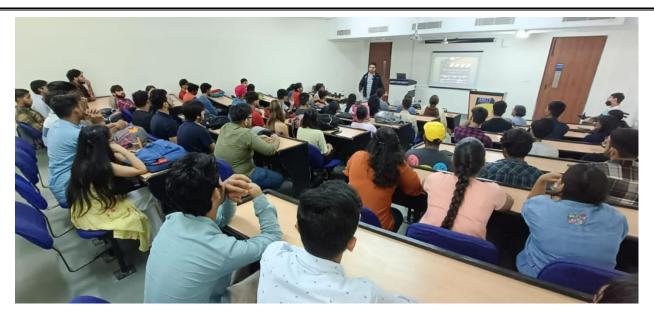

Criteria of Inviting Resource Person/Judge/Speaker/Judge (Write a paragraph): Resource Person

Were the guest known in advance and if yes, from what previous interaction (Write a paragraph)?