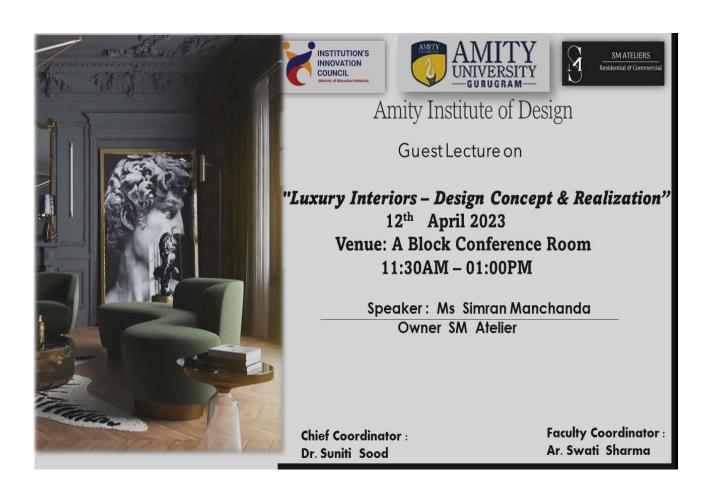

# Academic Staff College, Amity University Haryana, Gurugram Organizes Five Days (FDP-STPD)

Faculty Development Program-Short Term Professional Development Program

on

Universities & Colleges Leading by Example in Attainment of SDG's: Role of Teachers