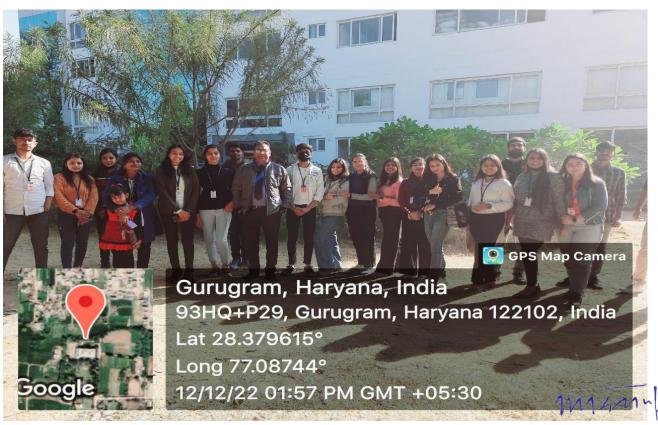

Registrar

Registrar Digentaraterat Qutrome (DOO)

Nobel Laureate of Peace, Hon'ble Prof (Dr) Muhammad Yunus during Inaugural Address

Universities & Colleges Leading by Example in Attainment of SDG's Role of Teachers | 18th July 2022