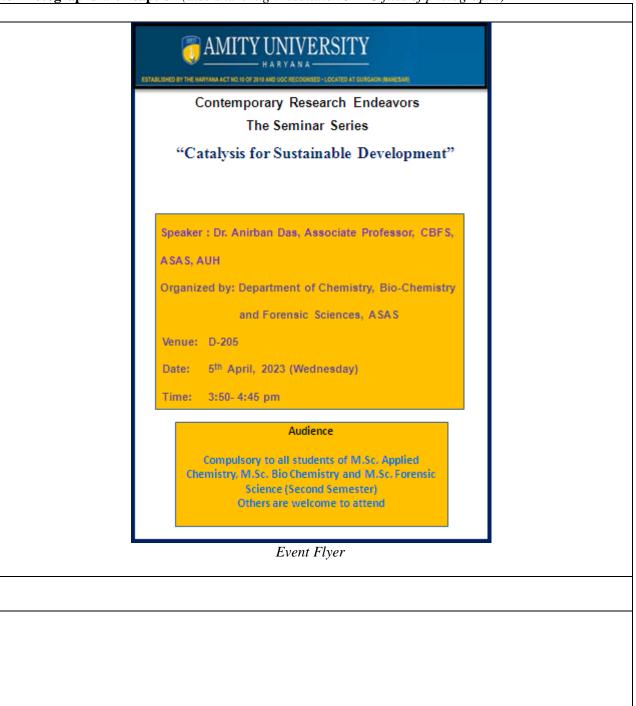

Guest of Honor, Dr. SayaleeGankar, Hon'ble Vice-Chancellor D.Y. Patil University, Pune delivering her address during Valedictory session

Last session was addressed by second Guest of Honor, Ms. Mamta Rani Agarwal, Advisor-I, AICTE Training and Learning, (ATAL), AICTE, New Delhi. She started the session by quoting Dr. Radhakrishnan "The end-product of education should be a free creative man, who can battle against historical circumstances and adversities of nature". In today's time the term "education" and "teacher" go hand in hand and she talked about the role of teachers in shaping the future generation. She discussed as to how the gender equality and sustainability becomes the most important pillars of education and the duty of converting these concepts into realities lies with teachers. She also mentioned how in previous days the teachers were passionate for teaching, when their whole world was around encouraging students, when their knowledge knows no bounds and how the teachers in the present days teach because it remains their last resort. But however, even if a teacher manages to become a mentor, a guide, is able to encourage students to ask questions and when their individualism is appreciated, that teacher is still worthy of same respect and status as they were before.