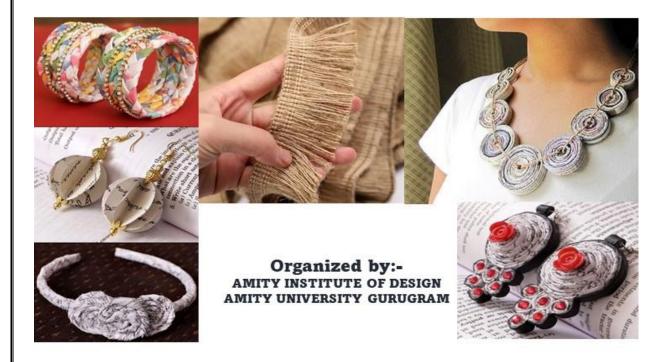

# 5. Any other

NA

Dr. Aseem Chauhan, Hon'ble Chancellor, Amity University Haryana during his Words of wisdom

While delivering the Inaugural Address, the Nobel Laureate of Peace, Hon'ble Prof (Dr) Muhammad Yunus shared his vision on the importance of universities in contributing to achievements of Sustainable Development Goals. Prof Yunus said "Besides creating and imparting knowledge, the Universities must open the doors to people and become useful to the community and shoulder a greater responsibility for creating the world in which we all wish to live tomorrow". Citing his own example Prof Yunus said that when he himself became a university teacher for the first time way back in 1974, 'I asked myself as to how I could be as a teacher to become useful' to the people and the community around the university. It is this imagination that gives me the strength and the convection that teachers and students together could be highly useful to the people and the surrounding.