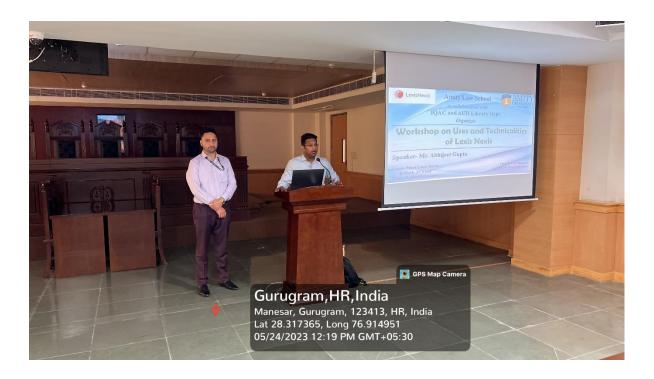

He illustrated the whole process to the participants practically online, the same was visible to the students on two drop-down screens in Moot Court. He explained the method of using the official site of LexisNexis Advance India detailing to the students how to use the 'Search Option' on the said site for exploring various Acts, Law Reports, Case Laws, Books, Documentaries, Articles, etc by elaborating on various specific keywords and how to filter out the content according to relevance to the user. During the Event, participants asked various queries from the Mr Gupta, which he resolved by explaining and demonstrating the same online. In the end, Maj. Gen. P.K. Sharma (Retd.) and Dr Sunita Sharma presented Amity Memento to Mr Abhijeet Gupta as a token of gratitude and thanked him for imparting such practical and useful knowledge to all the participants.

After the whole process was illustrated, the participants were taken to the Amity Law School Library-cum-Computer Lab where students used the LexisNexis site themselves on the desktops. Mr Gupta showed how students could use LexisNexis on IP-configured systems and as well on their Amizone from anywhere. The students practised the same and used the portal for searching various data. The Workshop delivered hands-on practical knowledge to all the participants, which will be very useful for them in future for their studies and research.