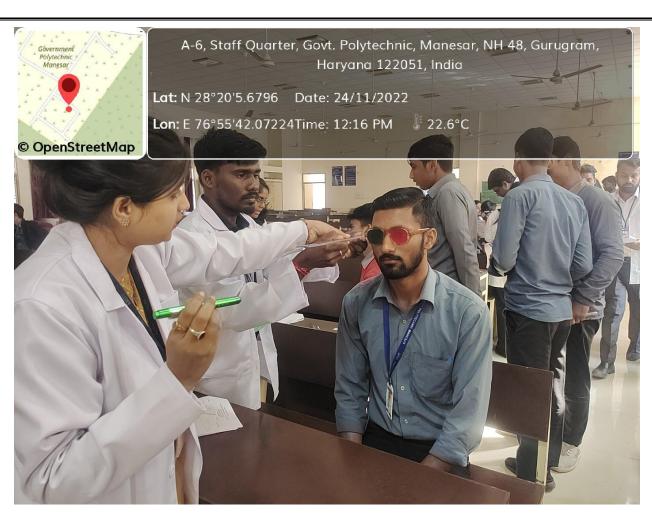

#### MISSION VISION- EYE SCREENING CAMP

This event briefed about Eye screening camps and to know the eye health status of the college students.

#### 1. General Information

Date: 24/11/2022&25/11/2022

Event Type: Society Outreach Program or Awareness Program Student Training

**Event Title: Mission Vision** 

**Event Theme: Eye Screening Camp** 

Venue: Govt. Polytechnique, Manesar, Gurugram.

#### 3. Event Report along with glimpses of the event(Photographs)

- **3.8 Photographs with caption** (also share high resolution JPEG files of photographs)
- 3.9 Scanned copy of attendance sheets
- 3.10Few Scanned feedback forms of participants

|         | Attenda                     | ance Shee | t of Faculty Members (A | <u>VUH)</u>     |
|---------|-----------------------------|-----------|-------------------------|-----------------|
| Event ' | Γitle:                      |           |                         | Date:           |
| S.No.   | Participant Faculty<br>Name | School    | Designation             | Signature       |
| 1       | Animesh Mondal              | AMS       | Assistant Professor     | Arimento Mandal |
| 2       |                             |           |                         |                 |
| 3       |                             |           |                         |                 |
|         |                             | tendance  | Sheet of Students (AUH  |                 |
| Event ' |                             | _         |                         | Date:           |
| S.No.   | Participant Name            | School    | Programme &<br>Semester | Signature       |
| 1       |                             |           |                         |                 |
| 2       |                             |           |                         |                 |
| 3       |                             |           |                         |                 |
|         |                             | •         |                         | 111             |