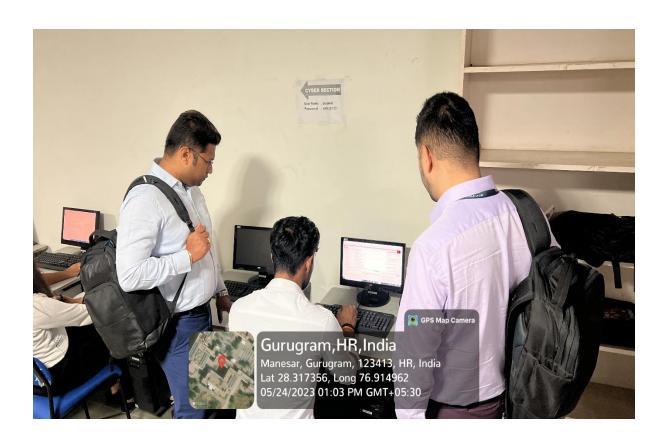

After the whole process was illustrated, the participants were taken to the Amity Law School Library-cum-Computer Lab where students used the LexisNexis site themselves on the desktops. Mr Gupta showed how students could use LexisNexis on IP-configured systems and as well on their Amizone from anywhere. The students practised the same and used the portal for searching various data. The Workshop delivered hands-on practical knowledge to all the participants, which will be very useful for them in future for their studies and research.

## **Glimpses of the Event**