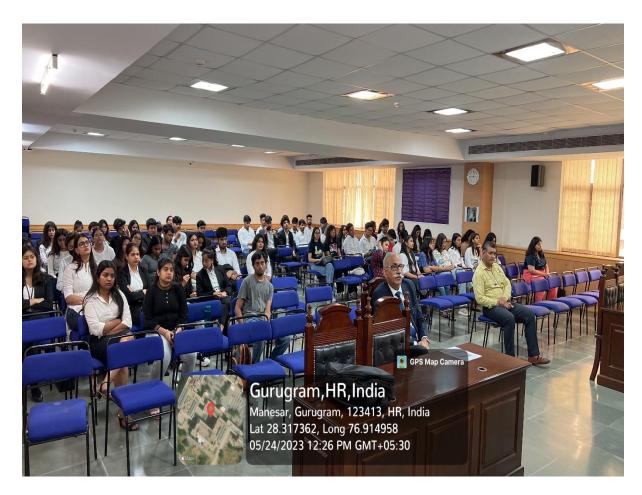

#### **Description of the Event-**

Amity Law School, in collaboration with IQAC and AUH Library Department, organized a Workshop on 'USES AND TECHNICALITIES OF LEXISNEXIS' on 24 May 2023 in Moot Court Room and a Practical Session in Amity Law School Library-cum-Computer Lab. The Event was organised to impart practical knowledge and useful skills to all the participants of the Workshop. The Workshop was conducted by MR ABHIJEET GUPTA with the help of a PPT and online demonstration. Mr Gupta was accompanied by his colleague Mr Tarun Sharma. The Event was attended by Maj. Gen. P.K. Sharma (Retd.), Professor & Director, Amity Law School and Dean Faculty of Law; Dr Sunita Sharma, Deputy Director, IQAC; Dr Rajesh Sharma, Deputy University Librarian, AUH; ALS Library Staff; ALS Faculty Members and 67 LLB 2<sup>nd</sup> Sem Students (attendance attached).

## **Glimpses of the Event**