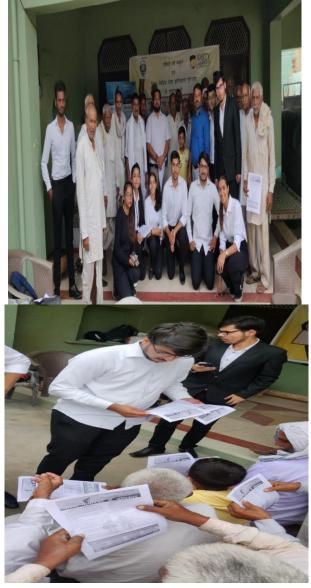

Glimpses of the

Day

## Attendance

Attendance 21 September 2022.pdf (Command Line)

Somen Morney

**Signature of HOI** 

Maj. Gen. P. K. Sharma (Retd) Prof. & Director ALS, Dean Faculty of Law