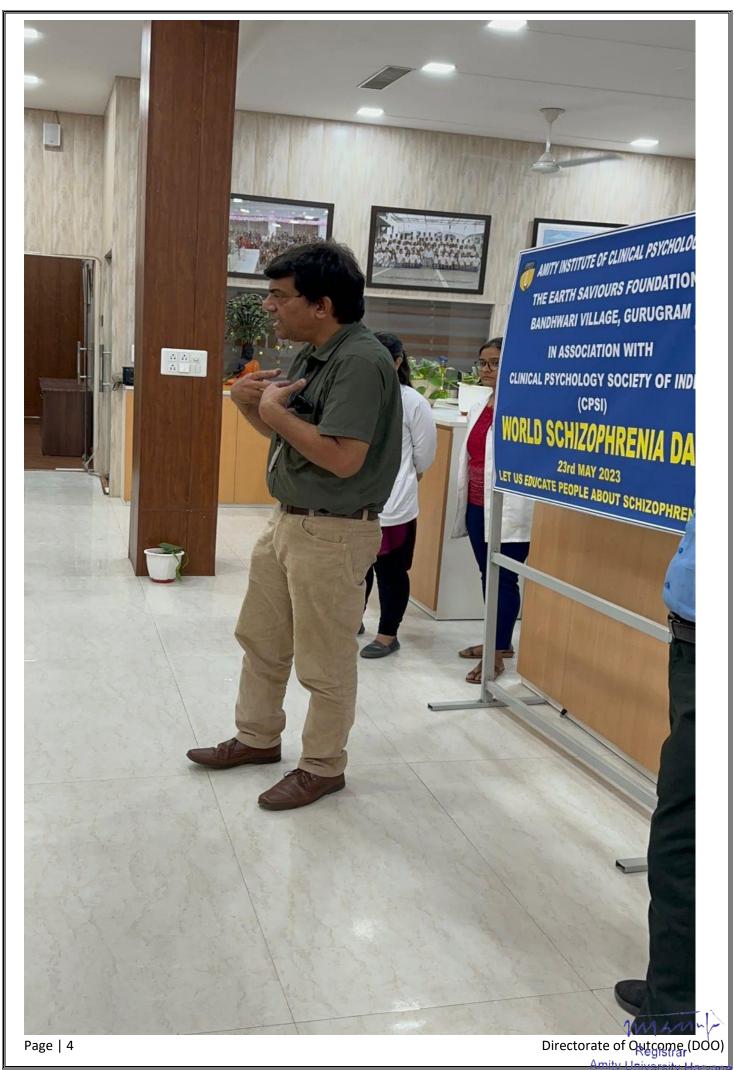

e emphasis was on developing the attitude to spread awareness in the community. There is strong need to remove the stigma in the community. Moreover, If the patient has adequate social support, financial support, positive attitude and the proper treatment then the recovery from the illness is not impossible. The prevention strategies like sensitization, psychoeducation were discussed. The programme emphasized the role of practical and service oriented aspects in community.

#### 3.1 Objectives of the Event

- 1. To identify the psychological issues among patients and the family members,
- 2. Strategies to preventschizophrenia in the community.
- 3.3 Brief about the address/talk of speakers: NA
- **3.3 Photographs with caption** (also share high resolution JPEG files of photographs)











## 3.4 Scanned copy of attendance sheets



World Schizophrenia Day attendees.pdf

#### 3.5Few Scanned feedback forms of participants

|         | Attendance Sheet of Faculty Members (AUH) |                   |                           |                |  |  |  |  |  |  |
|---------|-------------------------------------------|-------------------|---------------------------|----------------|--|--|--|--|--|--|
| Event ' | Title:World Schizophreni                  | Date: 23 May 2023 |                           |                |  |  |  |  |  |  |
| S.No.   | Participant Faculty<br>Name               | School            | Designation               | Signature      |  |  |  |  |  |  |
| 1       | Dr. M.N. Kirmani                          | AICP              | Associate Professor& Head | M