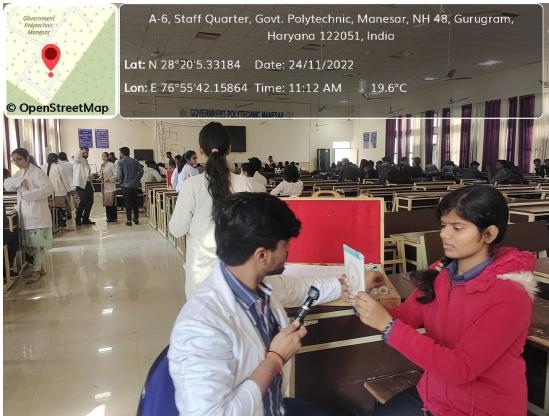

#### MISSION VISION- EYE SCREENING CAMP

This event briefed about Eye screening camps and to know the eye health status of the college students.

#### 1. General Information

Date: 24/11/2022&25/11/2022

Event Type: Society Outreach Program or Awareness Program Student Training

**Event Title: Mission Vision** 

**Event Theme: Eye Screening Camp** 

Venue: Govt. Polytechnique, Manesar, Gurugram.

#### 3. Event Report along with glimpses of the event(Photographs)

- **3.8 Photographs with caption** (also share high resolution JPEG files of photographs)
- 3.9 Scanned copy of attendance sheets
- 3.10Few Scanned feedback forms of participants

|         | Attenda                     | ance Shee | t of Faculty Members (A | <u>VUH)</u>     |
|---------|-----------------------------|-----------|-------------------------|-----------------|
| Event ' | Γitle:                      |           |                         | Date:           |
| S.No.   | Participant Faculty<br>Name | School    | Designation             | Signature       |
| 1       | Animesh Mondal              | AMS       | Assistant Professor     | Arimento Mandal |
| 2       |                             |           |                         |                 |
| 3       |                             |           |                         |                 |
|         |                             | tendance  | Sheet of Students (AUH  |                 |
| Event ' |                             | _         |                         | Date:           |
| S.No.   | Participant Name            | School    | Programme &<br>Semester | Signature       |
| 1       |                             |           |                         |                 |
| 2       |                             |           |                         |                 |
| 3       |                             |           |                         |                 |
|         |                             | •         |                         | 111             |