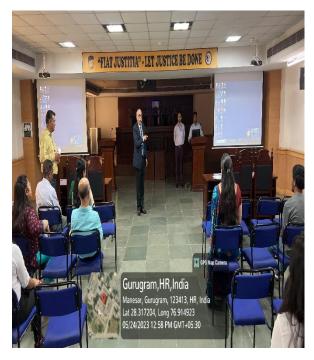

#### **Description of the Event-**

Amity Law School, in collaboration with IQAC and AUH Library Department, organized a Workshop on 'USES AND TECHNICALITIES OF LEXISNEXIS' on 24 May 2023 in Moot Court Room and a Practical Session in Amity Law School Library-cum-Computer Lab. The Event was organised to impart practical knowledge and useful skills to all the participants of the Workshop. The Workshop was conducted by MR ABHIJEET GUPTA with the help of a PPT and online demonstration. Mr Gupta was accompanied by his colleague Mr Tarun Sharma. The Event was attended by Maj. Gen. P.K. Sharma (Retd.), Professor & Director, Amity Law School and Dean Faculty of Law; Dr Sunita Sharma, Deputy Director, IQAC; Dr Rajesh Sharma, Deputy University Librarian, AUH; ALS Library Staff; ALS Faculty Members and 67 LLB 2<sup>nd</sup> Sem Students (attendance attached).

Mr Abhijeet started the Workshop by addressing students and stating the importance of utilizing updated online resources for their studies and research. He explained how LexisNexis is different from other online sources as the portal has data from various nations making the site more extensive in material availability. He highlighted the user-friendliness of the portal and stated that all the material available could be downloaded for free. The same is also linked to original sources, which is citable for the users.