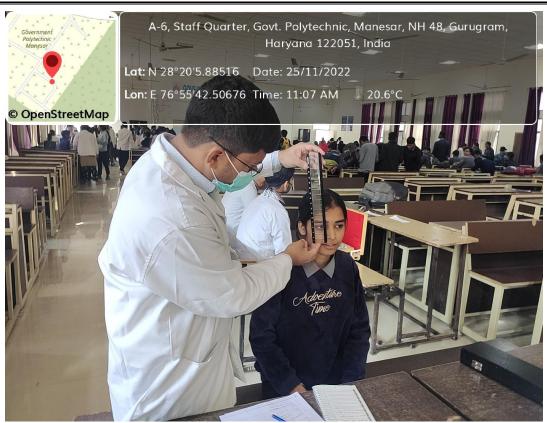

#### MISSION VISION- EYE SCREENING CAMP

This event briefed about Eye screening camps and to know the eye health status of the college students.

#### **OBJECTIVE**

Visual symptoms mostly observed in college students were noted and their binocular vision status was also assessed.

#### 1. General Information

Date: 24/11/2022&25/11/2022

Event Type: Society Outreach Program or Awareness Program Student Training

**Event Title: Mission Vision** 

**Event Theme: Eye Screening Camp** 

Venue: Govt. Polytechnique, Manesar, Gurugram.

Web/Video Link of the Event:

Organized by: Department of Optometry, Amity Medical School, Amity University Haryana

In collaboration with: Govt. Agency (State Govt. Agency)

**Event Level: State** 

Student Participation\*: No. of Students from AUH (Course wise): 36+27=63 Faculty Participation\*: No. of Faculty Members from AUH (Deptt. wise):- DOVS -1