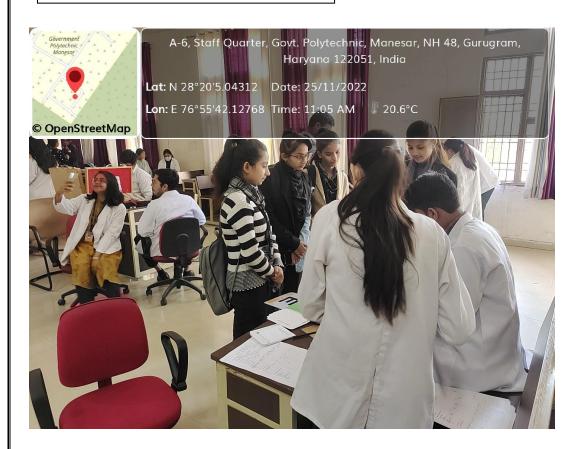

#### 1. General Information

Date: 24/11/2022&25/11/2022

Event Type: Society Outreach Program or Awareness Program Student Training

**Event Title: Mission Vision** 

**Event Theme: Eye Screening Camp** 

Venue: Govt. Polytechnique, Manesar, Gurugram.

Web/Video Link of the Event:

Organized by: Department of Optometry, Amity Medical School, Amity University Haryana

In collaboration with: Govt. Agency (State Govt. Agency)

**Event Level: State** 

Student Participation\*: No. of Students from AUH (Course wise): 36+27=63 Faculty Participation\*: No. of Faculty Members from AUH (Deptt. wise):- DOVS -1

#### 3. Event Report along with glimpses of the event(Photographs)