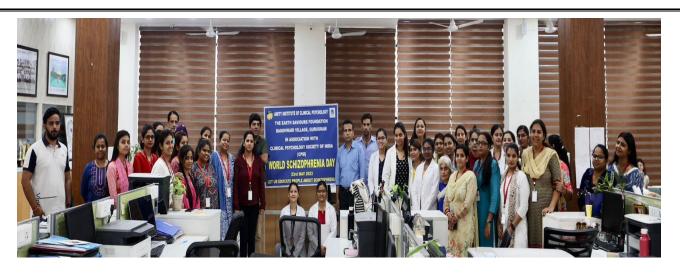

emphasis was on developing the attitude to spread awareness in the community. There is strong need to remove the stigma in the community. Moreover, If the patient has adequate social support, financial support, positive attitude and the proper treatment then the recovery from the illness is not impossible. The prevention strategies like sensitization, psychoeducation were discussed. The programme emphasized the role of practical and service oriented aspects in community.

#### 3.1 Objectives of the Event

- 1. To identify the psychological issues among patients and the family members,
- 2. Strategies to preventschizophrenia in the community.
- 3.3 Brief about the address/talk of speakers: NA
- **3.3 Photographs with caption** (also share high resolution JPEG files of photographs)











## 3.4 Scanned copy of attendance sheets



World Schizophrenia Day attendees.pdf

#### 3.5Few Scanned feedback forms of participants

|         | Attendance Sheet of Faculty Members (AUH) |                   |                           |                |  |  |  |  |  |  |
|---------|-------------------------------------------|-------------------|---------------------------|----------------|--|--|--|--|--|--|
| Event ' | Title:World Schizophreni                  | Date: 23 May 2023 |                           |                |  |  |  |  |  |  |
| S.No.   | Participant Faculty<br>Name               | School            | Designation               | Signature      |  |  |  |  |  |  |
| 1       | Dr. M.N. Kirmani                          | AICP              | Associate Professor& Head | Mir