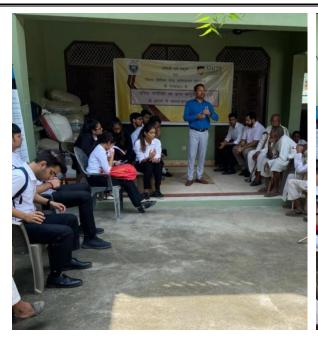

#### 3. Event Report along with glimpses of the event (Photographs)

Amity Law School, Amity University, Haryana in collaboration with The District Legal Services Authority, Gurugram conducted a day-long outreach program on 21 September 2022 to create awareness among the Senior Citizens about their Constitutional and Legal Rights.

The campaign held in Community Centre of village Baghanki and Bissar. Around 100 villagers attended the camp to understand their legal rights, protection against violence and different Government schemes. The following students, with the assistance of Faculty Members, as shown below addressed the gathering on the topic mentioned against each name-