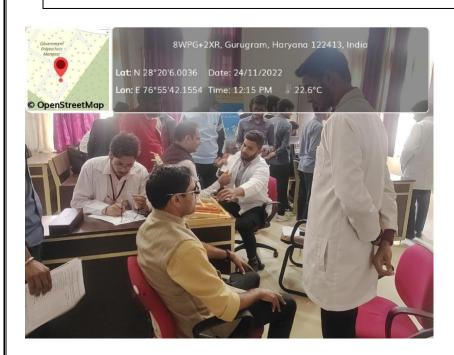

#### MISSION VISION- EYE SCREENING CAMP

This event briefed about Eye screening camps and to know the eye health status of the college students.

#### 1. General Information

Date: 24/11/2022&25/11/2022

Event Type: Society Outreach Program or Awareness Program Student Training

**Event Title: Mission Vision** 

**Event Theme: Eye Screening Camp** 

Venue: Govt. Polytechnique, Manesar, Gurugram.

#### 3. Event Report along with glimpses of the event(Photographs)

- **3.8 Photographs with caption** (also share high resolution JPEG files of photographs)
- 3.9 Scanned copy of attendance sheets
- 3.10Few Scanned feedback forms of participants

|         | Attenda                     | ance Shee | t of Faculty Members (A | <u>VUH)</u>     |
|---------|-----------------------------|-----------|-------------------------|-----------------|
| Event ' | Γitle:                      |           |                         | Date:           |
| S.No.   | Participant Faculty<br>Name | School    | Designation             | Signature       |
| 1       | Animesh Mondal              | AMS       | Assistant Professor     | Arimento Mandal |
| 2       |                             |           |                         |                 |
| 3       |                             |           |                         |                 |
|         |                             | tendance  | Sheet of Students (AUH  |                 |
| Event ' |                             | _         |                         | Date:           |
| S.No.   | Participant Name            | School    | Programme &<br>Semester | Signature       |
| 1       |                             |           |                         |                 |
| 2       |                             |           |                         |                 |
| 3       |                             |           |                         |                 |
|         |                             | •         |                         | 111             |