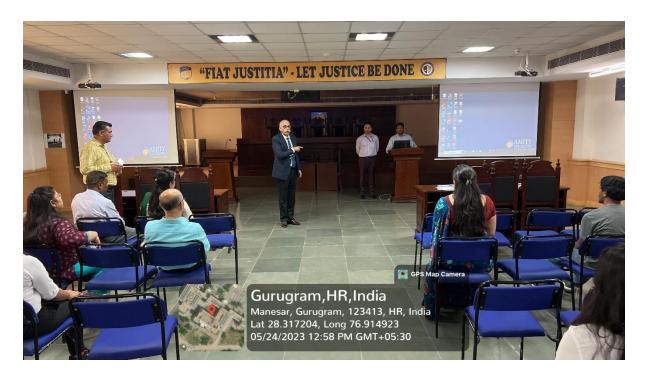

Mr Abhijeet started the Workshop by addressing students and stating the importance of utilizing updated online resources for their studies and research. He explained how LexisNexis is different from other online sources as the portal has data from various nations making the site more extensive in material availability. He highlighted the user-friendliness of the portal and stated that all the material available could be downloaded for free. The same is also linked to original sources, which is citable for the users.

## **Glimpses of the Event**