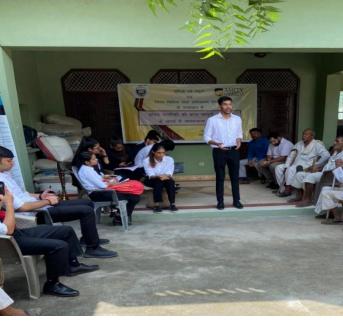

#### 3. Event Report along with glimpses of the event (Photographs)

Amity Law School, Amity University, Haryana in collaboration with The District Legal Services Authority, Gurugram conducted a day-long outreach program on 21 September 2022 to create awareness among the Senior Citizens about their Constitutional and Legal Rights.

The campaign held in Community Centre of village Baghanki and Bissar. Around 100 villagers attended the camp to understand their legal rights, protection against violence and different Government schemes. The following students, with the assistance of Faculty Members, as shown below addressed the gathering on the topic mentioned against each name-