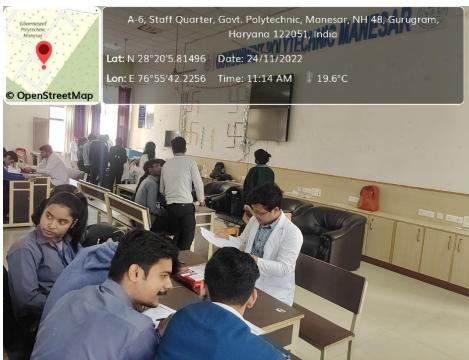

#### 1. General Information

Date: 24/11/2022&25/11/2022

Event Type: Society Outreach Program or Awareness Program Student Training

**Event Title: Mission Vision** 

**Event Theme: Eye Screening Camp** 

Venue: Govt. Polytechnique, Manesar, Gurugram.

Web/Video Link of the Event:

Organized by: Department of Optometry, Amity Medical School, Amity University Haryana

In collaboration with: Govt. Agency (State Govt. Agency)

**Event Level: State** 

Student Participation\*: No. of Students from AUH (Course wise): 36+27=63 Faculty Participation\*: No. of Faculty Members from AUH (Deptt. wise):- DOVS -1

#### 3. Event Report along with glimpses of the event(Photographs)