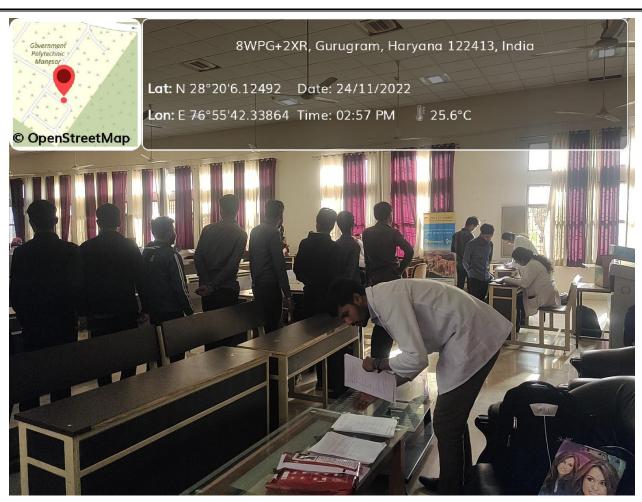

#### 1. General Information

Date: 24/11/2022&25/11/2022

Event Type: Society Outreach Program or Awareness Program Student Training

**Event Title: Mission Vision** 

**Event Theme: Eye Screening Camp** 

Venue: Govt. Polytechnique, Manesar, Gurugram.

Web/Video Link of the Event:

Organized by: Department of Optometry, Amity Medical School, Amity University Haryana

In collaboration with: Govt. Agency (State Govt. Agency)

**Event Level: State** 

Student Participation\*: No. of Students from AUH (Course wise): 36+27=63 Faculty Participation\*: No. of Faculty Members from AUH (Deptt. wise):- DOVS -1

#### 3. Event Report along with glimpses of the event(Photographs)