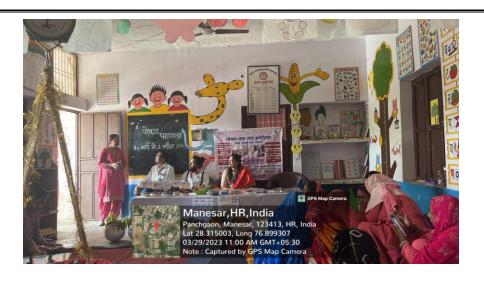

#### 3. Event Report along with glimpses of the event (Photographs)

Amity Law School, Amity University, Haryana in collaboration with The District Legal Services Authority, Gurugram conducted a day-long outreach program on 21 September 2022 to create awareness among the Senior Citizens about their Constitutional and Legal Rights.

The campaign held in Community Centre of village Baghanki and Bissar. Around 100 villagers attended the camp to understand their legal rights, protection against violence and different Government schemes. The following students, with the assistance of Faculty Members, as shown below addressed the gathering on the topic mentioned against each name-