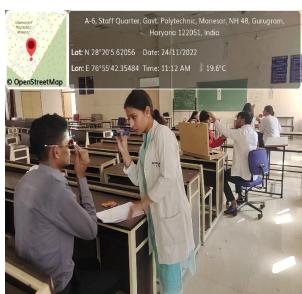

#### MISSION VISION- EYE SCREENING CAMP

This event briefed about Eye screening camps and to know the eye health status of the college students.

#### **OBJECTIVE**

Visual symptoms mostly observed in college students were noted and their binocular vision status was also assessed.

#### 1. General Information

Date: 24/11/2022&25/11/2022

Event Type: Society Outreach Program or Awareness Program Student Training

**Event Title: Mission Vision** 

**Event Theme: Eye Screening Camp** 

Venue: Govt. Polytechnique, Manesar, Gurugram.

Web/Video Link of the Event:

Organized by: Department of Optometry, Amity Medical School, Amity University Haryana

In collaboration with: Govt. Agency (State Govt. Agency)

**Event Level: State** 

Student Participation\*: No. of Students from AUH (Course wise): 36+27=63 Faculty Participation\*: No. of Faculty Members from AUH (Deptt. wise):- DOVS -1