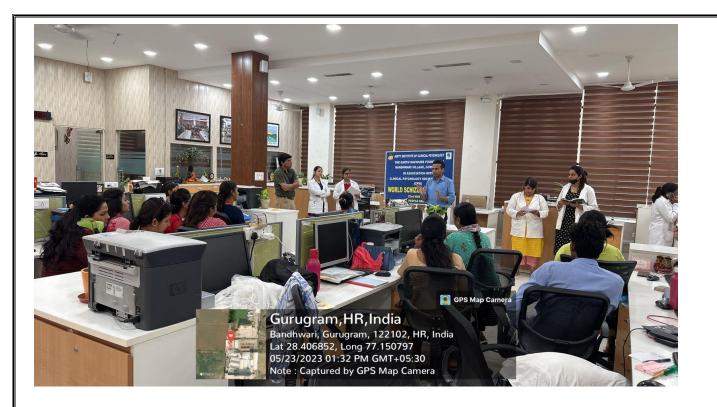

. The emphasis was on developing the attitude to spread awareness in the community. There is strong need to remove the stigma in the community. Moreover, If the patient has adequate social support, financial support, positive attitude and the proper treatment then the recovery from the illness is not impossible. The prevention strategies like sensitization, psychoeducation were discussed. The programme emphasized the role of practical and service oriented aspects in community.

#### 3.1 Objectives of the Event

- 1. To identify the psychological issues among patients and the family members,
- 2. Strategies to preventschizophrenia in the community.
- 3.3 Brief about the address/talk of speakers: NA
- **3.3 Photographs with caption** (also share high resolution JPEG files of photographs)











## 3.4 Scanned copy of attendance sheets



World Schizophrenia Day attendees.pdf

#### 3.5Few Scanned feedback forms of participants

|         | Attendance Sheet of Faculty Members (AUH) |                   |                           |                |  |  |  |  |  |  |
|---------|-------------------------------------------|-------------------|---------------------------|----------------|--|--|--|--|--|--|
| Event ' | Title:World Schizophreni                  | Date: 23 May 2023 |                           |                |  |  |  |  |  |  |
| S.No.   | Participant Faculty<br>Name               | School            | Designation               | Signature      |  |  |  |  |  |  |
| 1       | Dr. M.N. Kirmani                          | AICP              | Associate Professor& Head