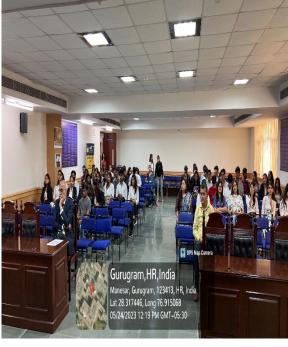

#### **Description of the Event-**

Amity Law School, in collaboration with IQAC and AUH Library Department, organized a Workshop on 'USES AND TECHNICALITIES OF LEXISNEXIS' on 24 May 2023 in Moot Court Room and a Practical Session in Amity Law School Library-cum-Computer Lab. The Event was organised to impart practical knowledge and useful skills to all the participants of the Workshop. The Workshop was conducted by MR ABHIJEET GUPTA with the help of a PPT and online demonstration. Mr Gupta was accompanied by his colleague Mr Tarun Sharma. The Event was attended by Maj. Gen. P.K. Sharma (Retd.), Professor & Director, Amity Law School and Dean Faculty of Law; Dr Sunita Sharma, Deputy Director, IQAC; Dr Rajesh Sharma, Deputy University Librarian, AUH; ALS Library Staff; ALS Faculty Members and 67 LLB 2<sup>nd</sup> Sem Students (attendance attached).

After the whole process was illustrated, the participants were taken to the Amity Law School Library-cum-Computer Lab where students used the LexisNexis site themselves on the desktops. Mr Gupta showed how students could use LexisNexis on IP-configured systems and as well on their Amizone from anywhere. The students practised the same and used the portal for searching various data. The Workshop delivered hands-on practical knowledge to all the participants, which will be very useful for them in future for their studies and research.