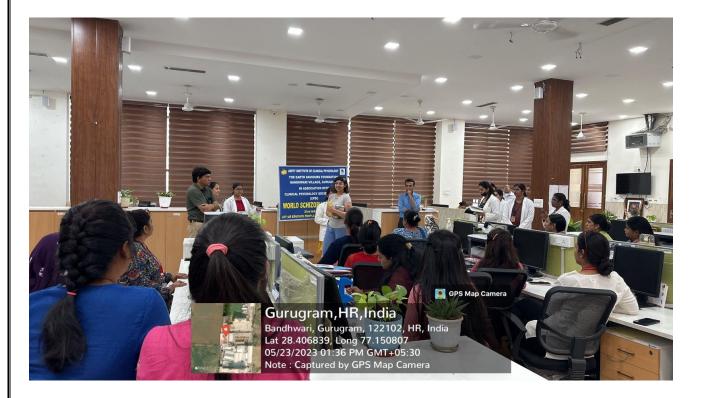

The emphasis was on developing the attitude to spread awareness in the community. There is strong need to remove the stigma in the community. Moreover, If the patient has adequate social support, financial support, positive attitude and the proper treatment then the recovery from the illness is not impossible. The prevention strategies like sensitization, psychoeducation were discussed. The programme emphasized the role of practical and service oriented aspects in community.

#### 3.1 Objectives of the Event

- 1. To identify the psychological issues among patients and the family members,
- 2. Strategies to preventschizophrenia in the community.
- 3.3 Brief about the address/talk of speakers: NA
- **3.3 Photographs with caption** (also share high resolution JPEG files of photographs)











## 3.4 Scanned copy of attendance sheets



World Schizophrenia Day attendees.pdf

#### 3.5Few Scanned feedback forms of participants

|         | Attendance Sheet of Faculty Members (AUH) |                   |                           |                |  |  |  |  |  |  |
|---------|-------------------------------------------|-------------------|---------------------------|----------------|--|--|--|--|--|--|
| Event ' | Title:World Schizophreni                  | Date: 23 May 2023 |                           |                |  |  |  |  |  |  |
| S.No.   | Participant Faculty<br>Name               | School            | Designation               | Signature      |  |  |  |  |  |  |
| 1       | Dr. M.N. Kirmani                          | AICP              | Associate Professor& Head |