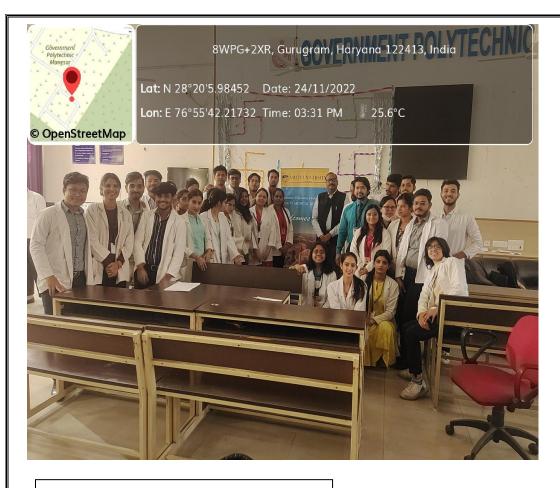

#### 1. General Information

Date: 24/11/2022&25/11/2022

Event Type: Society Outreach Program or Awareness Program Student Training

**Event Title: Mission Vision** 

**Event Theme: Eye Screening Camp** 

Venue: Govt. Polytechnique, Manesar, Gurugram.

Web/Video Link of the Event:

Organized by: Department of Optometry, Amity Medical School, Amity University Haryana

In collaboration with: Govt. Agency (State Govt. Agency)

**Event Level: State** 

Student Participation\*: No. of Students from AUH (Course wise): 36+27=63 Faculty Participation\*: No. of Faculty Members from AUH (Deptt. wise):- DOVS -1

#### 3. Event Report along with glimpses of the event(Photographs)