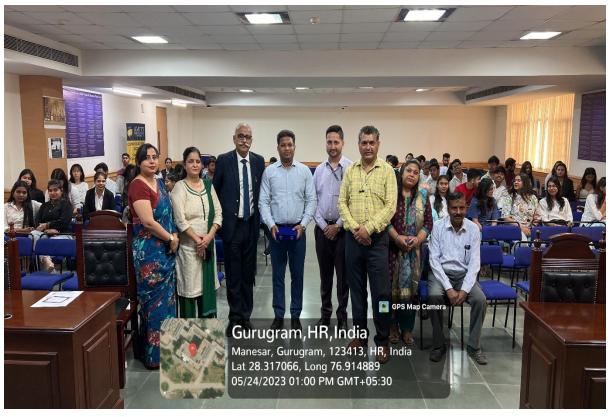

#### **Description of the Event-**

Amity Law School, in collaboration with IQAC and AUH Library Department, organized a Workshop on 'USES AND TECHNICALITIES OF LEXISNEXIS' on 24 May 2023 in Moot Court Room and a Practical Session in Amity Law School Library-cum-Computer Lab. The Event was organised to impart practical knowledge and useful skills to all the participants of the Workshop. The Workshop was conducted by MR ABHIJEET GUPTA with the help of a PPT and online demonstration. Mr Gupta was accompanied by his colleague Mr Tarun Sharma. The Event was attended by Maj. Gen. P.K. Sharma (Retd.), Professor & Director, Amity Law School and Dean Faculty of Law; Dr Sunita Sharma, Deputy Director, IQAC; Dr Rajesh Sharma, Deputy University Librarian, AUH; ALS Library Staff; ALS Faculty Members and 67 LLB 2<sup>nd</sup> Sem Students (attendance attached).

## **Glimpses of the Event**