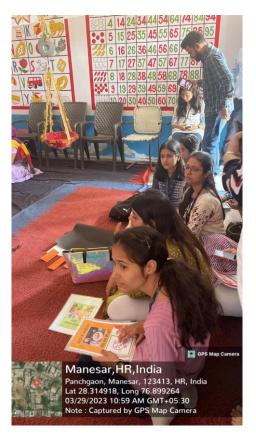

#### 3. Event Report along with glimpses of the event (Photographs)

Amity Law School, Amity University, Haryana in collaboration with The District Legal Services Authority, Gurugram conducted a day-long outreach program on 21 September 2022 to create awareness among the Senior Citizens about their Constitutional and Legal Rights.

The campaign held in Community Centre of village Baghanki and Bissar. Around 100 villagers attended the camp to understand their legal rights, protection against violence and different Government schemes. The following students, with the assistance of Faculty Members, as shown below addressed the gathering on the topic mentioned against each name-