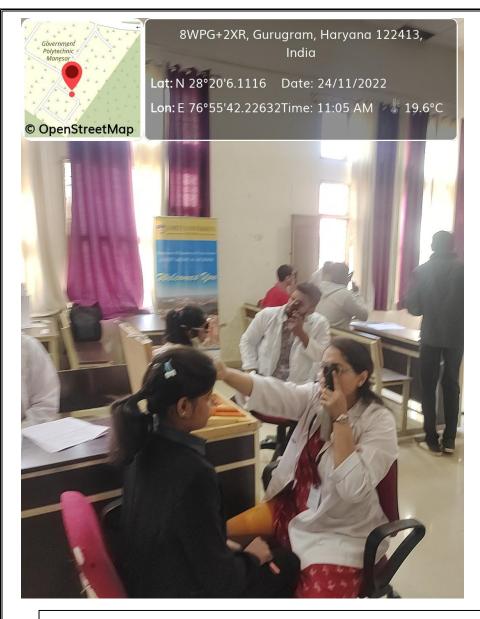

#### MISSION VISION- EYE SCREENING CAMP

This event briefed about Eye screening camps and to know the eye health status of the college students.

#### **OBJECTIVE**

Visual symptoms mostly observed in college students were noted and their binocular vision status was also assessed.

#### 1. General Information

Date: 24/11/2022&25/11/2022

Event Type: Society Outreach Program or Awareness Program Student Training

**Event Title: Mission Vision** 

**Event Theme: Eye Screening Camp** 

Venue: Govt. Polytechnique, Manesar, Gurugram.

#### 3. Event Report along with glimpses of the event(Photographs)

- **3.8 Photographs with caption** (also share high resolution JPEG files of photographs)
- 3.9 Scanned copy of attendance sheets
- 3.10Few Scanned feedback forms of participants

|         | Attenda                     | ance Shee | t of Faculty Members (A | <u>VUH)</u>     |
|---------|-----------------------------|-----------|-------------------------|-----------------|
| Event ' | Γitle:                      |           |                         | Date:           |
| S.No.   | Participant Faculty<br>Name | School    | Designation             | Signature       |
| 1       | Animesh Mondal              | AMS       | Assistant Professor     | Arimento Mandal |
| 2       |                             |           |                         |                 |
| 3       |                             |           |                         |                 |
|         |                             | tendance  | Sheet of Students (AUH  |                 |
| Event ' |                             | _         |                         | Date:           |
| S.No.   | Participant Name            | School    | Programme &<br>Semester | Signature       |
| 1       |                             |           |                         |                 |
| 2       |                             |           |                         |                 |
| 3       |                             |           |                         |                 |
|         |                             | •         |                         | 111             |