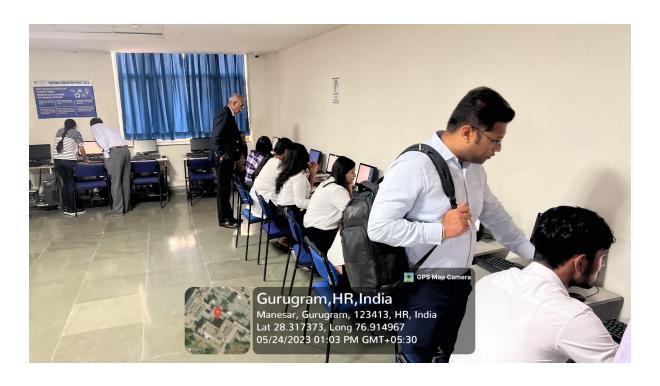

After the whole process was illustrated, the participants were taken to the Amity Law School Library-cum-Computer Lab where students used the LexisNexis site themselves on the desktops. Mr Gupta showed how students could use LexisNexis on IP-configured systems and as well on their Amizone from anywhere. The students practised the same and used the portal for searching various data. The Workshop delivered hands-on practical knowledge to all the participants, which will be very useful for them in future for their studies and research.

## **Glimpses of the Event**