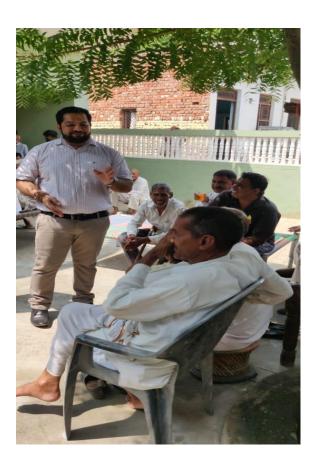

Dr. Shiv Raman explained the different provisions of law relating to Senior Citizens as contained in Criminal Procedure Code, 1973 and Personal Laws. He also explained Sec 125 to 128 of Cr. P. C and apprised the villagers that if they are not getting maintenance from their children they can complain to Magistrate for punishment.

Mr. Sanjay Kumar Pandey while expressing concern over the miserable conditions of Senior Citizens, explained the definition of Senior Citizen and described the kinds of elderly abuse. He also discussed the legal remedy against domestic violence.

In addition to the above, Law Students individually discussed different Social and Legal Issues with the villagers relating to Problem of Elderly Abuse. Villagers shared their problems with the Law students for obtaining legal advice and the same were addressed to.