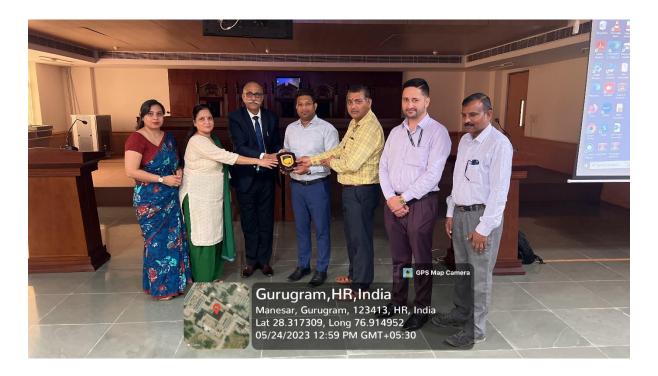

He illustrated the whole process to the participants practically online, the same was visible to the students on two drop-down screens in Moot Court. He explained the method of using the official site of LexisNexis Advance India detailing to the students how to use the 'Search Option' on the said site for exploring various Acts, Law Reports, Case Laws, Books, Documentaries, Articles, etc by elaborating on various specific keywords and how to filter out the content according to relevance to the user. During the Event, participants asked various queries from the Mr Gupta, which he resolved by explaining and demonstrating the same online. In the end, Maj. Gen. P.K. Sharma (Retd.) and Dr Sunita Sharma presented Amity Memento to Mr Abhijeet Gupta as a token of gratitude and thanked him for imparting such practical and useful knowledge to all the participants.

## **Glimpses of the Event**