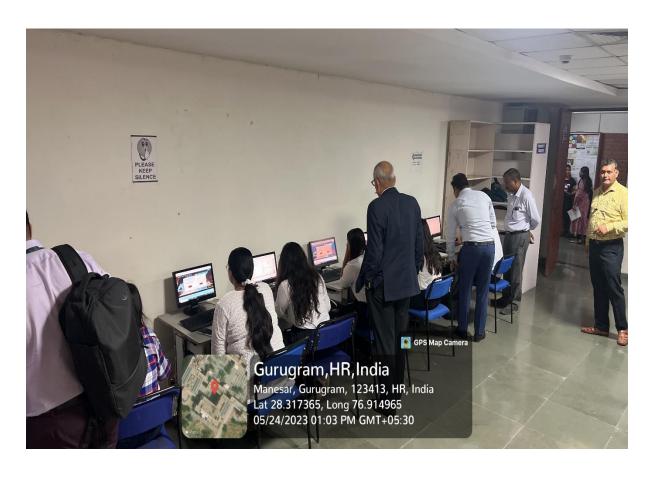

After the whole process was illustrated, the participants were taken to the Amity Law School Library-cum-Computer Lab where students used the LexisNexis site themselves on the desktops. Mr Gupta showed how students could use LexisNexis on IP-configured systems and as well on their Amizone from anywhere. The students practised the same and used the portal for searching various data. The Workshop delivered hands-on practical knowledge to all the participants, which will be very useful for them in future for their studies and research.

## **Glimpses of the Event**