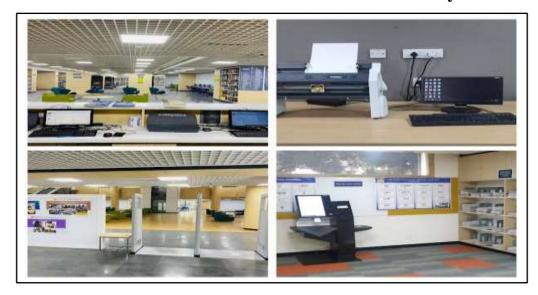

Departmental Libraries such as - Law library, Architecture library, Pharmacy library and Nursing library which are also well equipped with reference books and textbooks and other software's such as Supreme Court Cases (SCC) online and advanced Lexis e-legal data bases, which are freely accessible to users.

- 1. Resource sharing with other Libraries through DELNET
- 2. For Research Scholars: Information Library Network (INFLIBNET), Gandhi Nagar, Gujrat
- 3. webopac:1.6.141.244 online access Library web OPAC for users
- 4. Orientation program for outsider users
- 5. For outsider Library membership Form

Resource sharing with other Libraries and Online Resources through DELNET: <a href="http://164.100.247.26/">http://164.100.247.26/</a>



## **RFID** with KIOSK machine & Braille facility



## Law Library e-legal database: Supreme Court Cases



# Lexis Advance e-legal database





For Research Scholars: Information Library Network (INFLIBNET), Gandhi Nagar, Gujrat

Online Thesis Portal link: <u>AUH Online Thesis</u>

AUH-Library web-OPAC usage report link: Online User Usage Report Through

Google Analytical (1st January 2021 to 18th October, 2022)













Library Orientation program/Awareness Program for users



Page **5** of **7** 



**Books Exhibition for users** 



# **Library Membership Form for Outsiders**

|                        |                                                                                                                                               | 1.1.0              | ryana                                   |