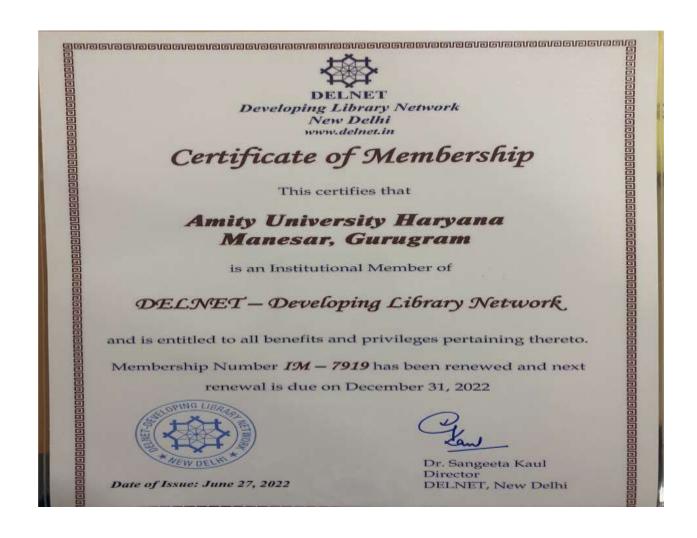

- 1. Resource sharing with other Libraries through DELNET
- 2. For Research Scholars: Information Library Network (INFLIBNET), Gandhi Nagar, Gujrat
- 3. webopac:1.6.141.244 online access Library web OPAC for users
- 4. Orientation program for outsider users
- 5. For outsider Library membership Form

Resource sharing with other Libraries and Online Resources through DELNET: <a href="http://164.100.247.26/">http://164.100.247.26/</a>