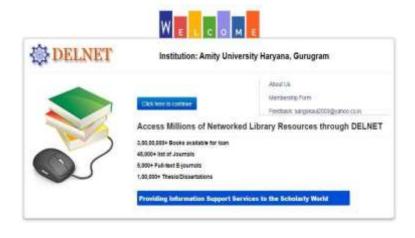

#### **LIBRARY**

The library at Amity University Haryana is one of the best-resourced academic library which provides membership to the outsiders to have free online access to vast E-resources available through webopac:1.6.141.244, DELNET, INFLIBNET. In addition, there are some Departmental Libraries such as - Law library, Architecture library, Pharmacy library and Nursing library which are also well equipped with reference books and textbooks and other software's such as Supreme Court Cases (SCC) online and advanced Lexis e-legal data bases, which are freely accessible to users.

Resource sharing with other Libraries and Online Resources through DELNET: <a href="http://164.100.247.26/">http://164.100.247.26/</a>