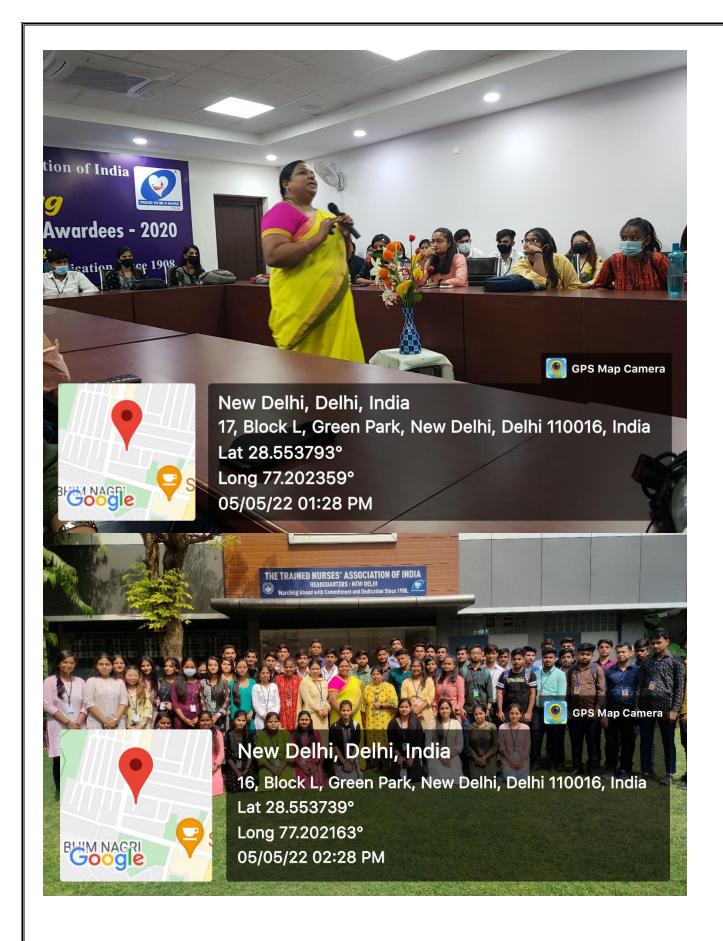

#### 3. Event Report along with glimpses of the event (Photographs)

An Educational visit has been planned to TNAI Headquarter, Green park, New Delhi on 5<sup>th</sup> May 2022 for 58 Students of B.SC Nursing 2<sup>nd</sup> sem students. Ms. Vatchala, General Secretary, TNAI has addressed the students and briefed about the TNAI, its membership, functions, benefits, SNA & its functions.

- **3.8 Photographs with caption** (also share high resolution JPEG files of photographs)
- 3.9 Scanned copy of attendance sheets
- 3.10 Few Scanned feedback forms of participants

| Attendance Sheet of Faculty Members (AUH) |                             |        |             |                                 |  |  |  |  |  |
|-------------------------------------------|-----------------------------|--------|-------------|---------------------------------|--|--|--|--|--|
| Event                                     | Event Title: Date:          |        |             |                                 |  |  |  |  |  |
| S.No.                                     | Participant Faculty<br>Name | School | Designation | Signature                       |  |  |  |  |  |
| 1                                         | Ms. Arti                    | ACON   | AP-II       | 3//                             |  |  |  |  |  |
| 2                                         | Ms. Harshna Richard         | ACON   | AP-I        | TR. Ladej                       |  |  |  |  |  |
| 3                                         |                             |        |             |                                 |  |  |  |  |  |
|                                           |                             |        | Name & Sig  | nature of the Event Coordinator |  |  |  |  |  |