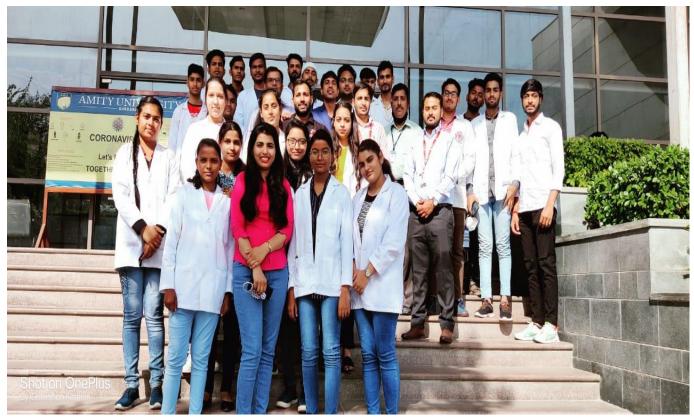

Web/Video Link of the Event: NA

Organized by: Department of Medical Lab Technology, Amity Medical School

In collaboration with: Corporate

Event Level: National

Student Participation\*: No. of Students from AUH (Course wise):- Total 22 students from MLT

department.

Faculty Participation\*: No. of Faculty Members from AUH (Dept. wise):-3 Faculty and 2 staff from

**MLT Department.** 

Total Participants: Total 110 participants including students, staff and faculty members participated

Participation from outside AUH\*: No. of Students & Faculty Members- NA

(Enclose attendance sheets in given format)

Event Coordinator(s) with designation: Dr. Vikram Singh, Assistant Professor and Program Coordinator of