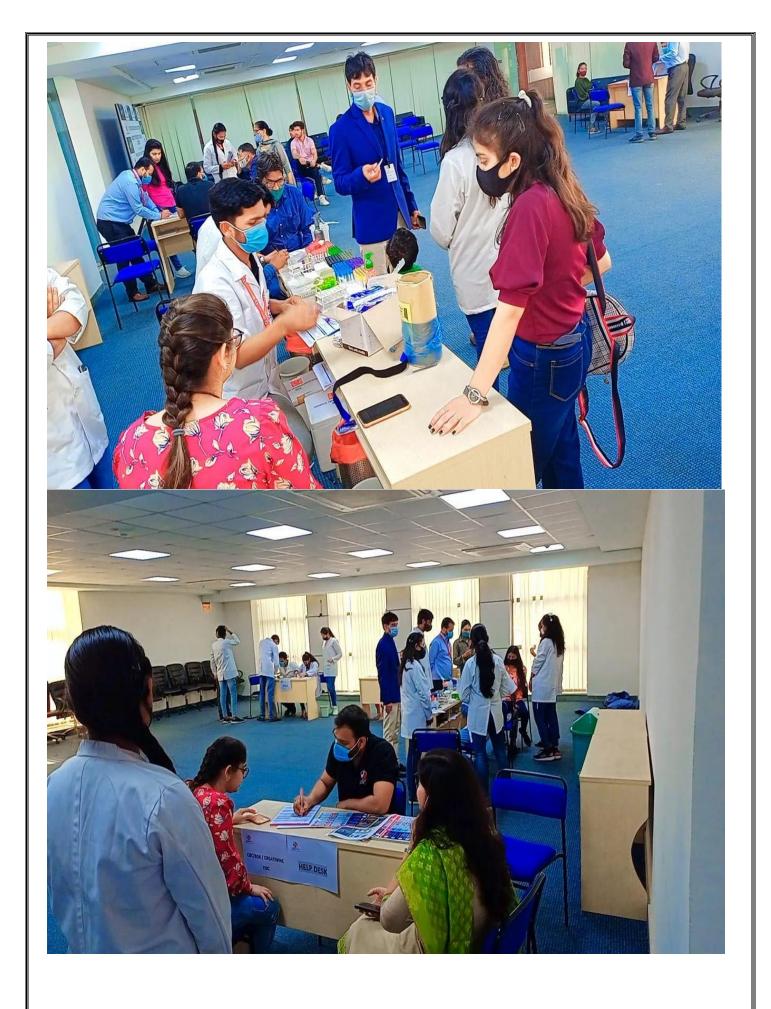

### 3. Event Report along with glimpses of the event (Photographs)

#### 3.1 General Introduction of the Event

The Blood Test camp was started with the full energy and enthusiasm on 10<sup>th</sup> March 2022 morning at 9: 30 AM, at Glass Hall (Seminal Hall) - B-Block, Amity University Haryana. The team of 7 people (Lab Manager -01, Senior Scientific Officer-1 and Lab Technician-05, from Zen Health Services Pvt Ltd, Gurugram arrived and initiated the event. They offered one test free from CBC/ Random Blood Sugar/ S.Creatinine and Vital examination i.e. BP, weight, height, SpO2 and Heart Rate testing and remaining tests panels offered at discount for Amity students, faculty, staff, and community people. A total of 110 participants have benefited in this camp.

### 3.8 Photographs

Blood Test Camp
Special Offer for Amitians

Venue: Glass Hall(near Foyer),
B Block Amity University(Gurugram)

Zen Health Services introduces Post COVID Packages & Tests (at very discounted prices) to prevent & manage Post COVID complications