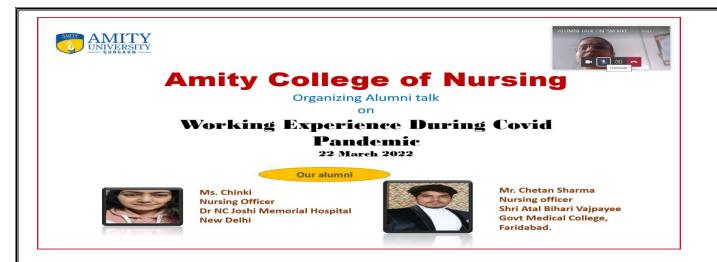

#### 1. General Information

Date: 22/03/2022 Event Type: Alumni talk

**Event Title: Working experience during covid pandemic** 

**Event Theme:** Working experience during covid-19 pandemic

Venue: Mode on Ms teams Web/Video Link of the Event:

Organized by: AMITY COLLEGE OF NURSING, AMITY UNIVERSITY, GURGAON

In collaboration with: Nil Event Level: Institutional Level

Student Participation\*: No. of Students from AUH (Course wise):- 07 B.sc Nursing students

Event Coordinator(s) with designation: Mr Surendra Sharma, Associate Professor, ACON, AUH

Ms Gyan Jyoti, Tutor, ACON, AUH

Details of Expert/Speaker/Resource Person/Judge:

| SN | Countr<br>y Name | Expert<br>Name | Organization<br>Name | Desig<br>natio<br>n | Specialization | Contac<br>t No. | E-<br>mail<br>Id | CV of<br>Expert<br>(Yes/<br>No) | Major<br>Areas<br>where<br>Amity can<br>Collaborate<br>with expert | Recommen ded by |
|----|------------------|----------------|----------------------|---------------------|----------------|-----------------|------------------|---------------------------------|--------------------------------------------------------------------|-----------------|
|    |                  | M              | Dr. NCJ              | Nur                 |                |                 |                  | No                              |                                                                    |                 |
|    |                  | Ms.            | Memorial             | sing                |                |                 |                  |                                 |                                                                    |                 |
|    |                  | Chink          | Hospital,            | Offi                |                | 987190          |                  |                                 |                                                                    |                 |
| 1  | Indian           | y              | Delhi                | cer                 | Nursing        | 3118            |                  |                                 |                                                                    | Organizers      |
|    |                  |                | Shri atal            |                     |                |                 |                  | No                              |                                                                    |                 |
|    |                  | Mr.            | Bihari               |                     |                |                 |                  |                                 |                                                                    |                 |
|    |                  | Cheta          | Vajpayee             |                     |                |                 |                  |                                 |                                                                    |                 |
|    |                  | n              | government           | Nur                 |                |                 |                  |                                 |                                                                    |                 |
|    |                  | Sharm          | medical              | sing                |                |                 |                  |                                 |                                                                    |                 |
|    |                  | a              | college,             | Offi                |                | 972814          |                  |                                 |                                                                    |                 |
| 2  | Indian           |                | faridabad            | cer                 | Nursing        | 9869            |                  |                                 |                                                                    | Organizers      |

Criteria of Inviting Resource Person/Judge/Speaker/Judge (Write a paragraph): On the basis of their work experience and knowledge.

Were the guest known in advance and if yes, from what previous interaction (Write a paragraph)? Yes, our alumni