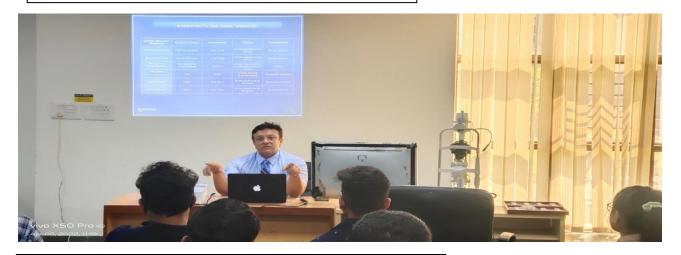

## 3. Event Report along with glimpses of the event(Photographs)

- 3.1 General Introduction of the Event: This event was based on scleral contact lenses, applications of these lenses followed by hands on session.
- 3.2 Inspiration & Objectives of the Event: This event briefed students about scleral contact lenses and the learning outcomes were based on the hands on session followed henceforth.
- 3.3 Brief about the address/talk of speakers: This event was mainly a workshop; hence the guest laid more emphasis of teaching on the demonstration of insertion, removal and fitting assessment of scleral contact lenses.
- 3.4 'Take Homes' for the Guest and Attendees: Indications and contraindications of the scleral contact lenses.
- 3.5 Future plan for utilizing the contacts developed with the Invited Guests: we would like to conduct more such workshops like this in future so that our students learn more about new enhancements in this field.
- 3.6 Budget of the Event(Budget Sanctioned, Total Expenditure Revenue Generated)
- 3.7 Details of Awards if Any:

- **3.8 Photographs with caption** (also share high resolution JPEG files of photographs)
- 3.9 Scanned copy of attendance sheets
- 3.10Few Scanned feedback forms of participants

|       | Attendance Sheet of Faculty Members (AUH) |        |                       |           |  |  |  |  |
|-------|-------------------------------------------|--------|-----------------------|-----------|--|--|--|--|
| Event | Title:Date:                               |        |                       |           |  |  |  |  |
| S.No. | Participant Faculty                       | School | Designation           | Signature |  |  |  |  |
|       | Name                                      |        |                       |           |  |  |  |  |
|       |                                           |        |                       |           |  |  |  |  |
| 1     | Mr. Gaurav Kumar                          | AMS    | Associate Professor,  |           |  |  |  |  |
|       | Bhardwaj                                  |        | HOD, DOVS             |           |  |  |  |  |
| 2     | Mr. Phani Krishna                         | AMS    | Assistant Professor-2 |           |  |  |  |  |
|       | Athreya                                   |        |                       |           |  |  |  |  |
| 4     | Mr. Sourav Karmakar                       | AMS    | Assistant Professor-2 |           |  |  |  |  |
| 3     | Mr. Massihuzaman                          | AMS    | Assistant Professor-2 |           |  |  |  |  |
| 5     | Mr.Animesh Mondal                         | AMS    | Assistant Professor-1 |           |  |  |  |  |
| 6     | Ms. Sunanda Sarkhel                       | AMS    | Teaching Associate    |           |  |  |  |  |