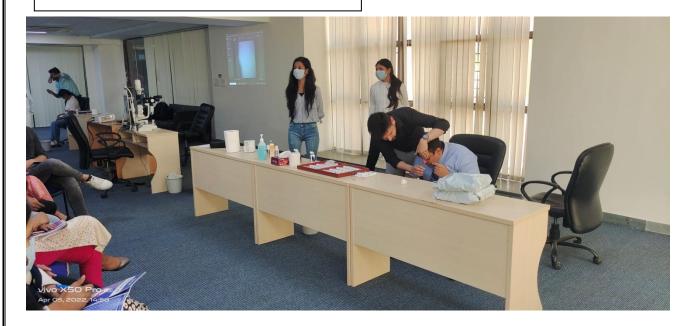

## 3. Event Report along with glimpses of the event(Photographs)

- 3.1 General Introduction of the Event: This event was based on scleral contact lenses, applications of these lenses followed by hands on session.
- 3.2 Inspiration & Objectives of the Event: This event briefed students about scleral contact lenses and the learning outcomes were based on the hands on session followed henceforth.
- 3.3 Brief about the address/talk of speakers: This event was mainly a workshop; hence the guest laid more emphasis of teaching on the demonstration of insertion, removal and fitting assessment of scleral contact lenses.
- 3.4 'Take Homes' for the Guest and Attendees: Indications and contraindications of the scleral contact lenses.
- 3.5 Future plan for utilizing the contacts developed with the Invited Guests: we would like to conduct more such workshops like this in future so that our students learn more about new enhancements in this field.
- 3.6 Budget of the Event(Budget Sanctioned, Total Expenditure Revenue Generated)
- 3.7 Details of Awards if Any:

- **3.8 Photographs with caption** (also share high resolution JPEG files of photographs)
- 3.9 Scanned copy of attendance sheets
- 3.10Few Scanned feedback forms of participants

|       | Attendance Sheet of Faculty Members (AUH) |        |                       |           |  |  |  |  |
|-------|-------------------------------------------|--------|-----------------------|-----------|--|--|--|--|
| Event | Title:Date:                               |        |                       |           |  |  |  |  |
| S.No. | Participant Faculty                       | School | Designation           | Signature |  |  |  |  |
|       | Name                                      |        |                       |           |  |  |  |  |
|       |                                           |        |                       |           |  |  |  |  |
| 1     | Mr. Gaurav Kumar                          | AMS    | Associate Professor,  |           |  |  |  |  |
|       | Bhardwaj                                  |        | HOD, DOVS             |           |  |  |  |  |
| 2     | Mr. Phani Krishna                         | AMS    | Assistant Professor-2 |           |  |  |  |  |
|       | Athreya                                   |        |                       |           |  |  |  |  |
| 4     | Mr. Sourav Karmakar                       | AMS    | Assistant Professor-2 |           |  |  |  |  |
| 3     | Mr. Massihuzaman                          | AMS    | Assistant Professor-2 |           |  |  |  |  |
| 5     | Mr.Animesh Mondal                         | AMS    | Assistant Professor-1 |           |  |  |  |  |
| 6     | Ms. Sunanda Sarkhel                       | AMS    | Teaching Associate    |           |  |  |  |  |