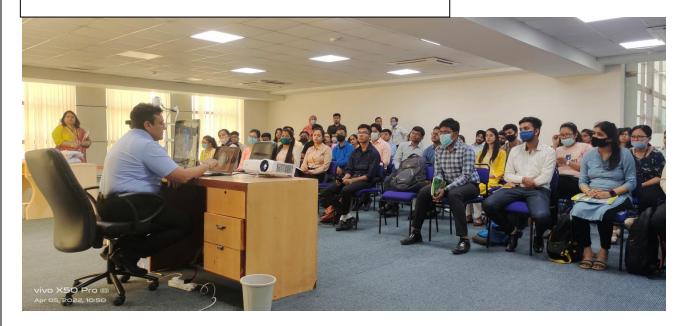

## 3. Event Report along with glimpses of the event(Photographs)

- 3.1 General Introduction of the Event: This event was based on scleral contact lenses, applications of these lenses followed by hands on session.
- 3.2 Inspiration & Objectives of the Event: This event briefed students about scleral contact lenses and the learning outcomes were based on the hands on session followed henceforth.
- 3.3 Brief about the address/talk of speakers: This event was mainly a workshop; hence the guest laid more emphasis of teaching on the demonstration of insertion, removal and fitting assessment of scleral contact lenses.
- 3.4 'Take Homes' for the Guest and Attendees: Indications and contraindications of the scleral contact lenses.
- 3.5 Future plan for utilizing the contacts developed with the Invited Guests: we would like to conduct more such workshops like this in future so that our students learn more about new enhancements in this field.
- 3.6 Budget of the Event(Budget Sanctioned, Total Expenditure Revenue Generated)
- 3.7 Details of Awards if Any:

- **3.8 Photographs with caption** (also share high resolution JPEG files of photographs)
- 3.9 Scanned copy of attendance sheets
- 3.10Few Scanned feedback forms of participants

|       | Attendance Sheet of Faculty Members (AUH) |        |                       |           |  |  |  |  |
|-------|-------------------------------------------|--------|-----------------------|-----------|--|--|--|--|
| Event | Title:Date:                               |        |                       |           |  |  |  |  |
| S.No. | Participant Faculty                       | School | Designation           | Signature |  |  |  |  |
|       | Name                                      |        |                       |           |  |  |  |  |
|       |                                           |        |                       |           |  |  |  |  |
| 1     | Mr. Gaurav Kumar                          | AMS    | Associate Professor,  |           |  |  |  |  |
|       | Bhardwaj                                  |        | HOD, DOVS             |           |  |  |  |  |
| 2     | Mr. Phani Krishna                         | AMS    | Assistant Professor-2 |           |  |  |  |  |
|       | Athreya                                   |        |                       |           |  |  |  |  |
| 4     | Mr. Sourav Karmakar                       | AMS    | Assistant Professor-2 |           |  |  |  |  |
| 3     | Mr. Massihuzaman                          | AMS    | Assistant Professor-2 |           |  |  |  |  |
| 5     | Mr.Animesh Mondal                         | AMS    | Assistant Professor-1 |           |  |  |  |  |
| 6     | Ms. Sunanda Sarkhel                       | AMS    | Teaching Associate    |           |  |  |  |  |