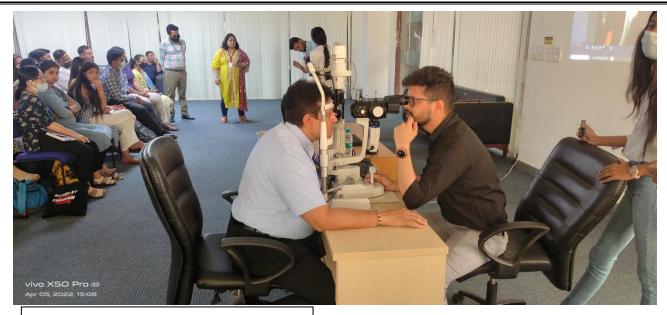

## 3. Event Report along with glimpses of the event(Photographs)

- 3.1 General Introduction of the Event: This event was based on scleral contact lenses, applications of these lenses followed by hands on session.
- 3.2 Inspiration & Objectives of the Event: This event briefed students about scleral contact lenses and the learning outcomes were based on the hands on session followed henceforth.
- 3.3 Brief about the address/talk of speakers: This event was mainly a workshop; hence the guest laid more emphasis of teaching on the demonstration of insertion, removal and fitting assessment of scleral contact lenses.
- 3.4 'Take Homes' for the Guest and Attendees: Indications and contraindications of the scleral contact lenses.
- 3.5 Future plan for utilizing the contacts developed with the Invited Guests: we would like to conduct more such workshops like this in future so that our students learn more about new enhancements in this field.
- 3.6 Budget of the Event(Budget Sanctioned, Total Expenditure Revenue Generated)
- 3.7 Details of Awards if Any:

- **3.8 Photographs with caption** (also share high resolution JPEG files of photographs)
- 3.9 Scanned copy of attendance sheets
- 3.10Few Scanned feedback forms of participants

|       | Attendance Sheet of Faculty Members (AUH) |        |                       |           |  |  |  |  |
|-------|-------------------------------------------|--------|-----------------------|-----------|--|--|--|--|
| Event | Title:Date:                               |        |                       |           |  |  |  |  |
| S.No. | Participant Faculty                       | School | Designation           | Signature |  |  |  |  |
|       | Name                                      |        |                       |           |  |  |  |  |
|       |                                           |        |                       |           |  |  |  |  |
| 1     | Mr. Gaurav Kumar                          | AMS    | Associate Professor,  |           |  |  |  |  |
|       | Bhardwaj                                  |        | HOD, DOVS             |           |  |  |  |  |
| 2     | Mr. Phani Krishna                         | AMS    | Assistant Professor-2 |           |  |  |  |  |
|       | Athreya                                   |        |                       |           |  |  |  |  |
| 4     | Mr. Sourav Karmakar                       | AMS    | Assistant Professor-2 |           |  |  |  |  |
| 3     | Mr. Massihuzaman                          | AMS    | Assistant Professor-2 |           |  |  |  |  |
| 5     | Mr.Animesh Mondal                         | AMS    | Assistant Professor-1 |           |  |  |  |  |
| 6     | Ms. Sunanda Sarkhel                       | AMS    | Teaching Associate    |           |  |  |  |  |