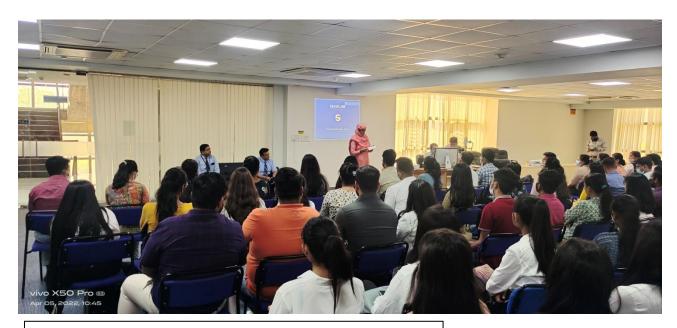

## 3. Event Report along with glimpses of the event(Photographs)

- 3.1 General Introduction of the Event: This event was based on scleral contact lenses, applications of these lenses followed by hands on session.
- 3.2 Inspiration & Objectives of the Event: This event briefed students about scleral contact lenses and the learning outcomes were based on the hands on session followed henceforth.
- 3.3 Brief about the address/talk of speakers: This event was mainly a workshop; hence the guest laid more emphasis of teaching on the demonstration of insertion, removal and fitting assessment of scleral contact lenses.
- 3.4 'Take Homes' for the Guest and Attendees: Indications and contraindications of the scleral contact lenses.
- 3.5 Future plan for utilizing the contacts developed with the Invited Guests: we would like to conduct more such workshops like this in future so that our students learn more about new enhancements in this field.
- 3.6 Budget of the Event(Budget Sanctioned, Total Expenditure Revenue Generated)
- 3.7 Details of Awards if Any:

- **3.8 Photographs with caption** (also share high resolution JPEG files of photographs)
- 3.9 Scanned copy of attendance sheets
- 3.10Few Scanned feedback forms of participants

|       | Attendance Sheet of Faculty Members (AUH) |        |                       |           |  |  |  |  |
|-------|-------------------------------------------|--------|-----------------------|-----------|--|--|--|--|
| Event | Title:Date:                               |        |                       |           |  |  |  |  |
| S.No. | Participant Faculty                       | School | Designation           | Signature |  |  |  |  |
|       | Name                                      |        |                       |           |  |  |  |  |
|       |                                           |        |                       |           |  |  |  |  |
| 1     | Mr. Gaurav Kumar                          | AMS    | Associate Professor,  |           |  |  |  |  |
|       | Bhardwaj                                  |        | HOD, DOVS             |           |  |  |  |  |
| 2     | Mr. Phani Krishna                         | AMS    | Assistant Professor-2 |           |  |  |  |  |
|       | Athreya                                   |        |                       |           |  |  |  |  |
| 4     | Mr. Sourav Karmakar                       | AMS    | Assistant Professor-2 |           |  |  |  |  |
| 3     | Mr. Massihuzaman                          | AMS    | Assistant Professor-2 |           |  |  |  |  |
| 5     | Mr.Animesh Mondal                         | AMS    | Assistant Professor-1 |           |  |  |  |  |
| 6     | Ms. Sunanda Sarkhel                       | AMS    | Teaching Associate    |           |  |  |  |  |