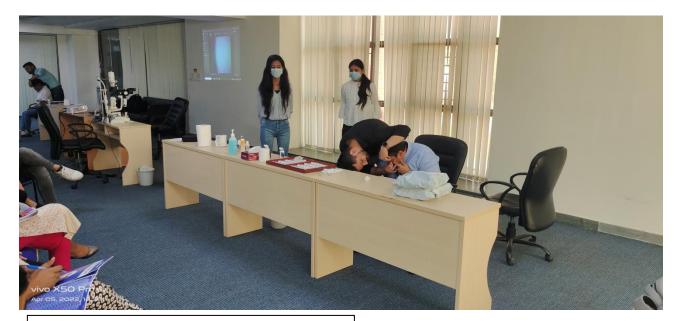

## 3. Event Report along with glimpses of the event(Photographs)

- 3.1 General Introduction of the Event: This event was based on scleral contact lenses, applications of these lenses followed by hands on session.
- 3.2 Inspiration & Objectives of the Event: This event briefed students about scleral contact lenses and the learning outcomes were based on the hands on session followed henceforth.
- 3.3 Brief about the address/talk of speakers: This event was mainly a workshop; hence the guest laid more emphasis of teaching on the demonstration of insertion, removal and fitting assessment of scleral contact lenses.
- 3.4 'Take Homes' for the Guest and Attendees: Indications and contraindications of the scleral contact lenses.
- 3.5 Future plan for utilizing the contacts developed with the Invited Guests: we would like to conduct more such workshops like this in future so that our students learn more about new enhancements in this field.
- 3.6 Budget of the Event(Budget Sanctioned, Total Expenditure Revenue Generated)
- 3.7 Details of Awards if Any:

- **3.8 Photographs with caption** (also share high resolution JPEG files of photographs)
- 3.9 Scanned copy of attendance sheets
- 3.10Few Scanned feedback forms of participants

|       | Attendance Sheet of Faculty Members (AUH) |        |                       |           |  |  |  |  |
|-------|-------------------------------------------|--------|-----------------------|-----------|--|--|--|--|
| Event | Title:Date:                               |        |                       |           |  |  |  |  |
| S.No. | Participant Faculty                       | School | Designation           | Signature |  |  |  |  |
|       | Name                                      |        |                       |           |  |  |  |  |
|       |                                           |        |                       |           |  |  |  |  |
| 1     | Mr. Gaurav Kumar                          | AMS    | Associate Professor,  |           |  |  |  |  |
|       | Bhardwaj                                  |        | HOD, DOVS             |           |  |  |  |  |
| 2     | Mr. Phani Krishna                         | AMS    | Assistant Professor-2 |           |  |  |  |  |
|       | Athreya                                   |        |                       |           |  |  |  |  |
| 4     | Mr. Sourav Karmakar                       | AMS    | Assistant Professor-2 |           |  |  |  |  |
| 3     | Mr. Massihuzaman                          | AMS    | Assistant Professor-2 |           |  |  |  |  |
| 5     | Mr.Animesh Mondal                         | AMS    | Assistant Professor-1 |           |  |  |  |  |
| 6     | Ms. Sunanda Sarkhel                       | AMS    | Teaching Associate    |           |  |  |  |  |