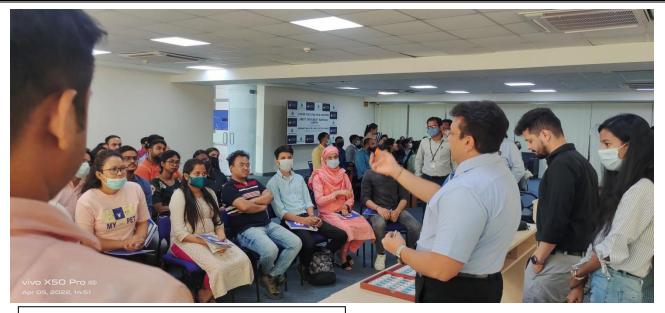

## 3. Event Report along with glimpses of the event(Photographs)

- 3.1 General Introduction of the Event: This event was based on scleral contact lenses, applications of these lenses followed by hands on session.
- 3.2 Inspiration & Objectives of the Event: This event briefed students about scleral contact lenses and the learning outcomes were based on the hands on session followed henceforth.
- 3.3 Brief about the address/talk of speakers: This event was mainly a workshop; hence the guest laid more emphasis of teaching on the demonstration of insertion, removal and fitting assessment of scleral contact lenses.
- 3.4 'Take Homes' for the Guest and Attendees: Indications and contraindications of the scleral contact lenses.
- 3.5 Future plan for utilizing the contacts developed with the Invited Guests: we would like to conduct more such workshops like this in future so that our students learn more about new enhancements in this field.
- 3.6 Budget of the Event(Budget Sanctioned, Total Expenditure Revenue Generated)
- 3.7 Details of Awards if Any:

- **3.8 Photographs with caption** (also share high resolution JPEG files of photographs)
- 3.9 Scanned copy of attendance sheets
- 3.10Few Scanned feedback forms of participants

|       | Attendance Sheet of Faculty Members (AUH) |        |                       |           |  |  |  |  |
|-------|-------------------------------------------|--------|-----------------------|-----------|--|--|--|--|
| Event | Title:Date:                               |        |                       |           |  |  |  |  |
| S.No. | Participant Faculty                       | School | Designation           | Signature |  |  |  |  |
|       | Name                                      |        |                       |           |  |  |  |  |
|       |                                           |        |                       |           |  |  |  |  |
| 1     | Mr. Gaurav Kumar                          | AMS    | Associate Professor,  |           |  |  |  |  |
|       | Bhardwaj                                  |        | HOD, DOVS             |           |  |  |  |  |
| 2     | Mr. Phani Krishna                         | AMS    | Assistant Professor-2 |           |  |  |  |  |
|       | Athreya                                   |        |                       |           |  |  |  |  |
| 4     | Mr. Sourav Karmakar                       | AMS    | Assistant Professor-2 |           |  |  |  |  |
| 3     | Mr. Massihuzaman                          | AMS    | Assistant Professor-2 |           |  |  |  |  |
| 5     | Mr.Animesh Mondal                         | AMS    | Assistant Professor-1 |           |  |  |  |  |
| 6     | Ms. Sunanda Sarkhel                       | AMS    | Teaching Associate    |           |  |  |  |  |