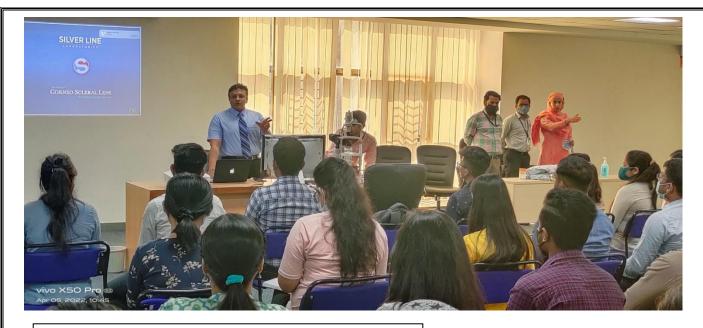

## 3. Event Report along with glimpses of the event(Photographs)

- 3.1 General Introduction of the Event: This event was based on scleral contact lenses, applications of these lenses followed by hands on session.
- 3.2 Inspiration & Objectives of the Event: This event briefed students about scleral contact lenses and the learning outcomes were based on the hands on session followed henceforth.
- 3.3 Brief about the address/talk of speakers: This event was mainly a workshop; hence the guest laid more emphasis of teaching on the demonstration of insertion, removal and fitting assessment of scleral contact lenses.
- 3.4 'Take Homes' for the Guest and Attendees: Indications and contraindications of the scleral contact lenses.
- 3.5 Future plan for utilizing the contacts developed with the Invited Guests: we would like to conduct more such workshops like this in future so that our students learn more about new enhancements in this field.
- 3.6 Budget of the Event(Budget Sanctioned, Total Expenditure Revenue Generated)
- 3.7 Details of Awards if Any:

- **3.8 Photographs with caption** (also share high resolution JPEG files of photographs)
- 3.9 Scanned copy of attendance sheets
- 3.10Few Scanned feedback forms of participants

|       | Attendance Sheet of Faculty Members (AUH) |        |                       |           |  |  |  |  |
|-------|-------------------------------------------|--------|-----------------------|-----------|--|--|--|--|
| Event | Title:Date:                               |        |                       |           |  |  |  |  |
| S.No. | Participant Faculty                       | School | Designation           | Signature |  |  |  |  |
|       | Name                                      |        |                       |           |  |  |  |  |
|       |                                           |        |                       |           |  |  |  |  |
| 1     | Mr. Gaurav Kumar                          | AMS    | Associate Professor,  |           |  |  |  |  |
|       | Bhardwaj                                  |        | HOD, DOVS             |           |  |  |  |  |
| 2     | Mr. Phani Krishna                         | AMS    | Assistant Professor-2 |           |  |  |  |  |
|       | Athreya                                   |        |                       |           |  |  |  |  |
| 4     | Mr. Sourav Karmakar                       | AMS    | Assistant Professor-2 |           |  |  |  |  |
| 3     | Mr. Massihuzaman                          | AMS    | Assistant Professor-2 |           |  |  |  |  |
| 5     | Mr.Animesh Mondal                         | AMS    | Assistant Professor-1 |           |  |  |  |  |
| 6     | Ms. Sunanda Sarkhel                       | AMS    | Teaching Associate    |           |  |  |  |  |