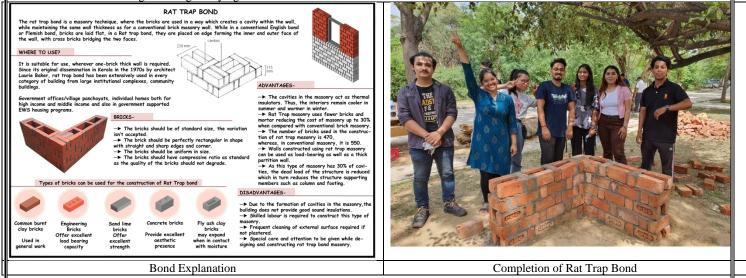

#### **Procedure for Group 1:**

The process of building a bench using rat trap bond starts with providing plain and strong bedding. To provide bedding the team started digging with the help of a spade of 4 to 6-inch-deep pits in the ground in L shape. After emptying the pit, the ground is made a plain surface with the help of an earth rammer and the ground is made moist with water.

After achieving a plain surface, mixture of mortar of ratio 1:5:3 is prepared. Now the PCC is laid with the mixture of broken bricks to achieve the strong foundation. To begin the procedure of laying the bricks we first make sure that the L shape of the bench is in a proper right angle using a thread and the 3:4:5 rules (Pythagoras theorem). The pattern of laying bricks is mentioned in the attached drawing given below. These drawing were referred to understand the laying pattern for the bricks. Each layer was laid carefully, and the mortar was again put in between and above the bricks. After laying each layer the thread is elevated according to the increasing height to keep the angle of the bench correct. Along with this to make sure the bench is erected vertically in a proper manner the usage of a plumb bob is made, it is used after laying each layer of bricks. A total of 5 layers of bricks are erected vertically to achieve a height of nearly 575mm.

Materials used- Bricks, Cement, Sand, trowel, spade

- Learning from the workshop:
- Using the 3:4:5 rule (Pythagoras theorem)
- Usage of tools on site.
- Using a earth rammer.
- Curing of bricks and its importance.
- Understanding of timing of drying mortar.