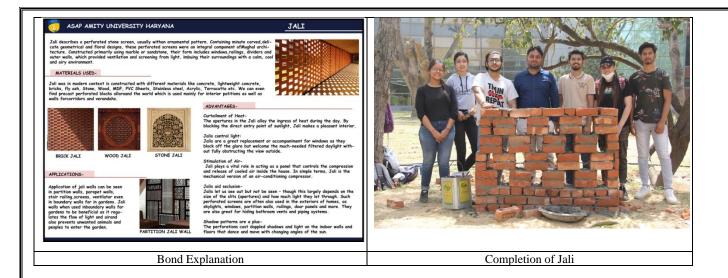

#### **Procedure for Group 2:**

The process of making jail wall began with providing a well prepared foundation around 5" deep. After that PCC was prepared by mixing cement water sand and brick pieces together. The PCC mixture was laid in the bedding. The next step was to lay 3 course of bricks. After that the design of the jali wall was started, which was made 900mm.

Learning from the workshop:

- Usage of tools on site.
- Using a earth rammer.
- Curing of bricks and its importance.