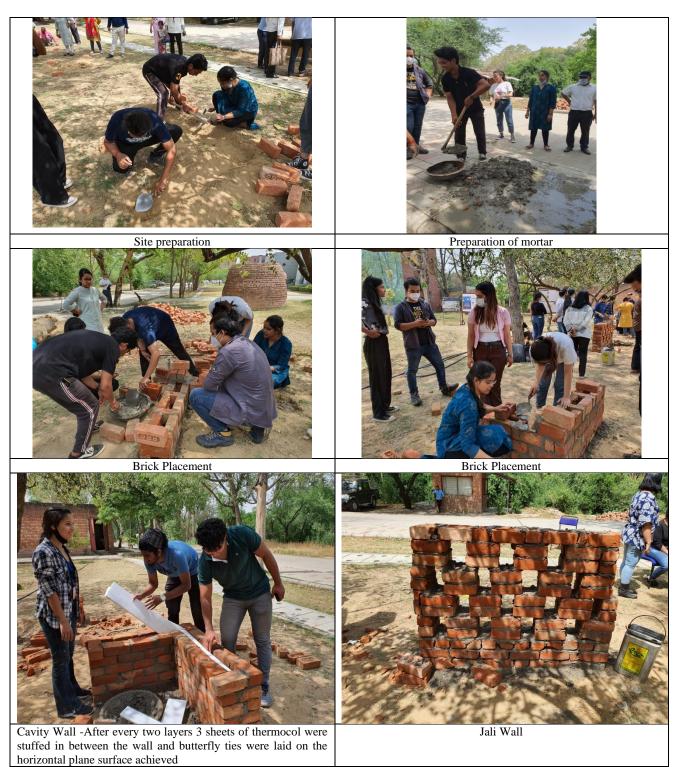

#### 3. Event Report along with glimpses of the event (Photographs)

- 3.1 **General Introduction of the Event -** Amity School of Architecture and Planning, Haryana organized a building material and construction workshop on the occasion of International Earth day 2022.
- 3.2 **Objectives of the Event-** The purpose of the workshop was to develop a general understanding of basic building techniques amongst the students, get some practical knowledge.

After achieving a plain surface, mixture of mortar of ratio 1:5:3 is prepared. A thin layer of this mixture is put on the rammed pcc and brick dust. To begin the procedure of laying the bricks we first make sure that the L shape of the bench is in a proper right angle using a thread and the 3:4:5 rule (Pythagoras theorem). The pattern of laying bricks is mentioned in the attached drawing given below. These drawing were referred to understand the laying pattern for the bricks. Each layer was laid carefully, and the mortar was again put in between and above the bricks. After laying each layer the thread is elevated according to the increasing height to keep the angle of the bench correct. Along with this to make sure the bench is erected vertically in a proper manner the usage of a plumb bob is made, it is used after laying each layer of bricks. After every two layers 3 sheets of thermocol were stuffed in between the wall and butterfly ties were laid on the horizontal plane surface achieved. A total of 6 layers of bricks are erected vertically to achieve a height of nearly 450mm.

The workshop helps students to understand the procedures and the intricacy of work on site. Also help to understand the value of labors work and their hardship. The practical scenario on site is very different than the theoretical learning. The workshop was also a playful and bonding experience for the department.