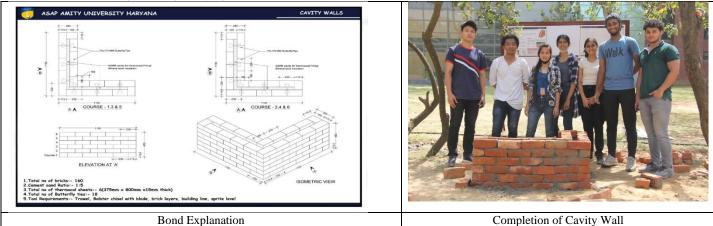

#### **Procedure for Group 3:**

The process of building a cavity wall bench starts with providing plain and strong bedding. To provide bedding the team started digging a 4 to 6-inch-deep pits in the ground in L shape. After emptying the pit, the ground is made a plain surface with the help of an earth rammer and the ground is made moist with water. Now a mixture of brick dust and pcc is made and laid into the pit and again made plain with the help of the earth rammer.

After achieving a plain surface, mixture of mortar of ratio 1:5:3 is prepared. A thin layer of this mixture is put on the rammed pcc and brick dust. To begin the procedure of laying the bricks we first make sure that the L shape of the bench is in a proper right angle using a thread and the 3:4:5 rule (Pythagoras theorem). The pattern of laying bricks is mentioned in the attached drawing given below. These drawing were referred to understand the laying pattern for the bricks. Each layer was laid carefully, and the mortar was again put in between and above the bricks. After laying each layer the thread is elevated according to the increasing height to keep the angle of the bench correct. Along with this to make sure the bench is erected vertically in a proper manner the usage of a plumb bob is made, it is used after laying each layer of bricks. After every two layers 3 sheets of thermocol were stuffed in between the wall and butterfly ties were laid on the horizontal plane surface achieved. A total of 6 layers of bricks are erected vertically to achieve a height of nearly 450mm.

Materials used- Bricks, Cement, Sand, thermocols for insulation, trowel, spade

- Learning from the workshop:
- Using the 3:4:5 rule.
- Usage of tools on site.
- Using a pump bob.
- Using a earth rammer.
- Breaking a brick into a three-quarter closure bat.
- Curing of bricks and its importance.
- Understanding of timing of drying mortar.