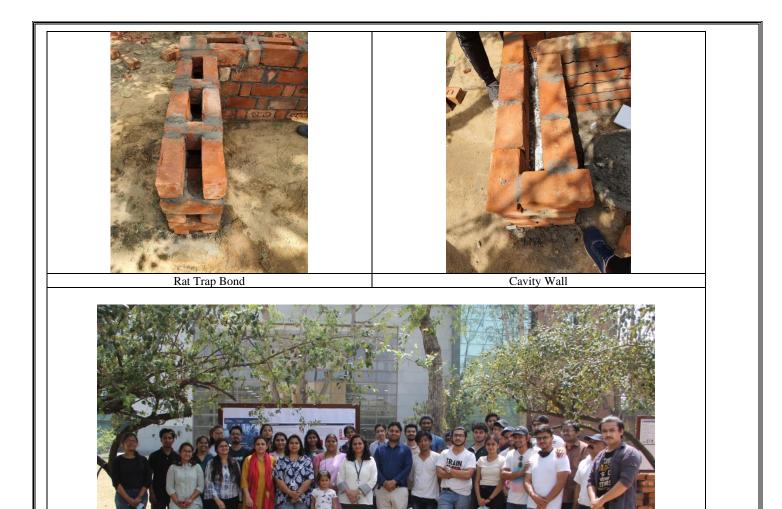

### 5. <u>Any other</u>

The workshop started by dividing the participants into three distinct groups and each was assigned a different task.

- Group 1- Bench made from bricks using the rat trap bond.
- Group 2- 4.5ft high Jaali wall make from bricks.
- Group 3- Bench made from bricks using cavity walls.

#### **Procedure for Group 1:**

The process of building a bench using rat trap bond starts with providing plain and strong bedding. To provide bedding the team started digging with the help of a spade of 4 to 6-inch-deep pits in the ground in L shape. After emptying the pit, the ground is made a plain surface with the help of an earth rammer and the ground is made moist with water.

#### **Procedure for Group 3:**

The process of building a cavity wall bench starts with providing plain and strong bedding. To provide bedding the team started digging a 4 to 6-inch-deep pits in the ground in L shape. After emptying the pit, the ground is made a plain surface with the help of an earth rammer and the ground is made moist with water. Now a mixture of brick dust and pcc is made and laid into the pit and again made plain with the help of the earth rammer.

## 3.3 Brief about the address/talk of speakers

**3.3 Photographs with caption** (also share high resolution JPEG files of photographs)

Group Picture- ASAP