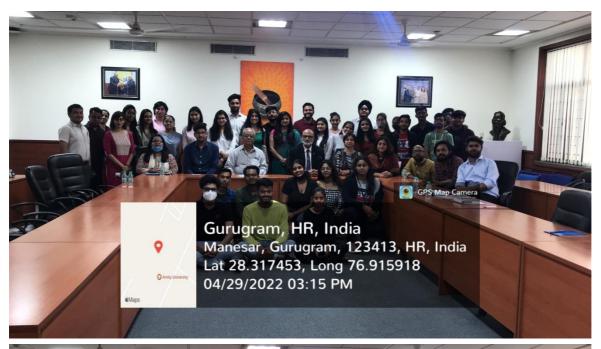

### 3. Event Report along with glimpses of the event(Photographs)

General Introduction of the Event - MoU signed between ASL, AUH and AIESEC (in Delhi University) which will make Amity University Gurugram the first private university and the second university in India to offer this internship programme abroad. This initiative will open new vistas for our students and will provide them with global exposure.

Inspiration & Objectives of the Event - Announcement of international exchange internship programme with AIESEC at Amity University Gurugram. The MoU will promote student exchanges, placements and internships, especially for our foreign language knowing students (both from ASLA &ASL and also from other academic schools) whose students have good command over any of our foreign language and wish to take up work/internship abroad.