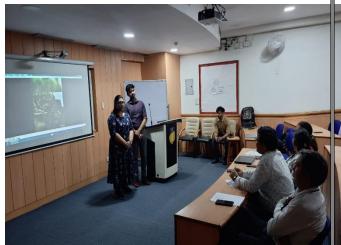

CELEBRATION OF THE DAY OF BELONGINGNESS ON THE AUSPICIOUS OCCASION OF BIRTHDAY OF

HON'BLE CHANCELLOR AUUP & PRESIDENT, RBEF DR. ATUL CHAUHAN JI

**Event Banner** 

Introduction given by Mr. Pravek, B.Tech Student from organizing team