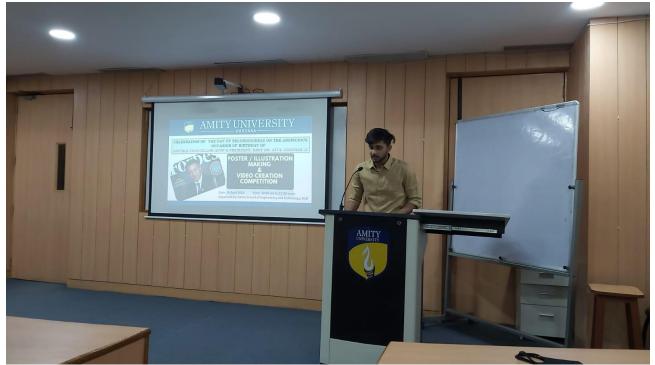

CELEBRATION OF THE DAY OF BELONGINGNESS ON THE AUSPICIOUS OCCASION OF BIRTHDAY OF

HON'BLE CHANCELLOR AUUP & PRESIDENT, RBEF DR. ATUL CHAUHAN JI

**Event Banner** 

Introduction given by Mr. Pravek, B.Tech Student from organizing team