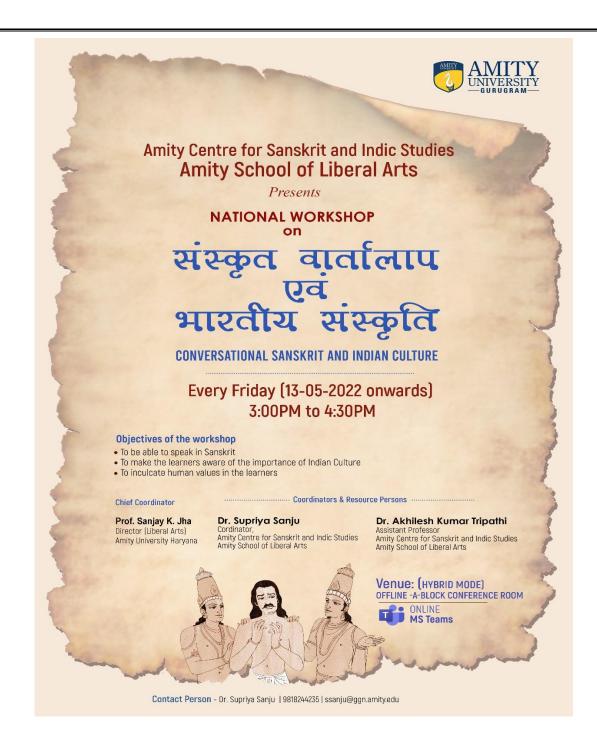

# Report

NATIONAL WORKSHOP ON

संस्कृत वार्तालाप एवं भारतीय संस्कृति Conversational Sanskrit and Indian Culture EVERY FRIDAY (13<sup>th</sup> May,2022 onwards) 3.00PM TO 4.30 PM

Amity Centre for Sanskrit and Indic Studies, ASLA, Amity University Haryana started a national workshop on संस्कृत वार्तालाप एवं भारतीय संस्कृति Sanskrit Conversation and Indian Culture from 13th May 2022, which will be organized every Friday till 24th June. Respected Pro-Vice Chancellor Prof. Padmakali Banerjee mam was present in the

inaugural session as a chief guest on 13th May 2022, who threw light on the importance of Sanskrit and Indian culture and appreciated the workshop started by the Amity Centre

for Sanskrit and Indic Studies ASLA. Respected Director Sir Amity School of Liberal Arts prof. Sanjay Kumar Jha welcomed everyone and also told the outline of the

program. Dr. Sunita Sharma Ma'am was also present in the inaugural session. Dr. Supriya conducted the program and Dr. Akhilesh taught the introductory lesson of

conversation in Sanskrit. Faculties and students of different departments participated in this program. Dr Sunil Kumar Mishra proposed vote of thanks to all the guests.