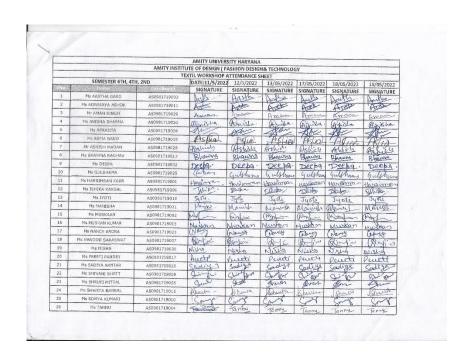

(Enclose attendance sheets in given format)

**Event Coordinator(s) with designation:** Dr. Suniti Sood (HOD, Assoc. professor)

Ms. Kavita (AP-1)

Details of Expert/Speaker/Resource Person/Judge:

| SN | Country<br>Name | Expert<br>Name | Organizatio<br>n Name | Designation | Specialization | Contact<br>No. | E-mail<br>Id | CV of<br>Expert<br>(Yes/<br>No) | wh<br>Co | ajor Areas<br>ere Amity<br>can<br>ollaborate<br>th expert | Recomm<br>ended<br>by |
|----|-----------------|----------------|-----------------------|-------------|----------------|----------------|--------------|---------------------------------|----------|-----------------------------------------------------------|-----------------------|
|    |                 |                |                       |             |                |                | Kkuma        |                                 | 1.       | Fabric &                                                  |                       |
|    |                 |                |                       |             |                |                | r3@gg        |                                 |          | apparel                                                   | I                     |
|    |                 | Ms.            |                       |             | TEXTILE        | 836868         | n.amit       |                                 | 2.       | Textile                                                   | I                     |
| 1  | INDIA           | Kavita         | AUH                   | AP1         | SCIENCE        | 2625           | y.edu        |                                 |          | science                                                   | I                     |