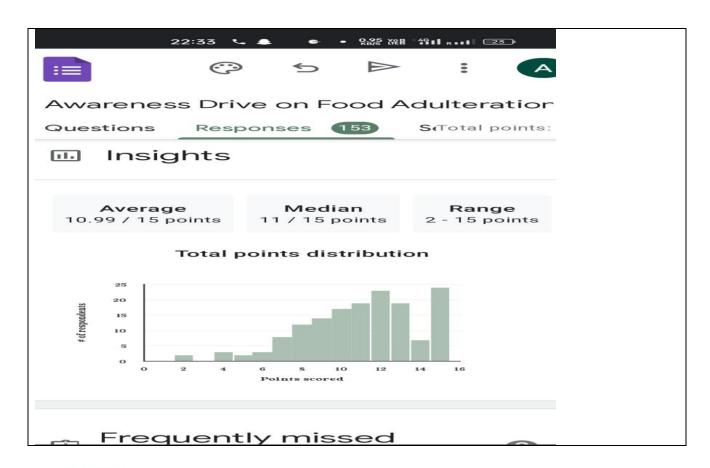

### 1.Quiz

Our first Event was Quiz competition offline orgnized in B-Block Auditorium. It was organized by the Chem Club team on "Food Adulteration Theme" was quite enlightening; participants and audience both enjoyed a lot. The event was started by the hosts Akshima and Shreya followed by briefing of each day of event by Prof. Seema R. Pathak, HOD, CBFS. After this, the event started and 4 teams were formed i.e. Team A (Priya and Barkha), Team B (Chandan and Jyoti), Team C (Anjali and Akshay), and Team D (Sanju and Sahil). There were five rounds and in each round four questions were asked. After finishing all the rounds, there was tie among Team B, Team C, and Team D. Hence, two bonus questions were asked from these teams and finally, Team B answered the question and won the first position. Team D and team C were first runner up and second runner up respectively. Overall, the initiative of organizing the quiz by the Chem club members was based of the society connects initiative. Everyone liked the event. Total 90 Students, 7 faculty members and 8 participants was present in this event