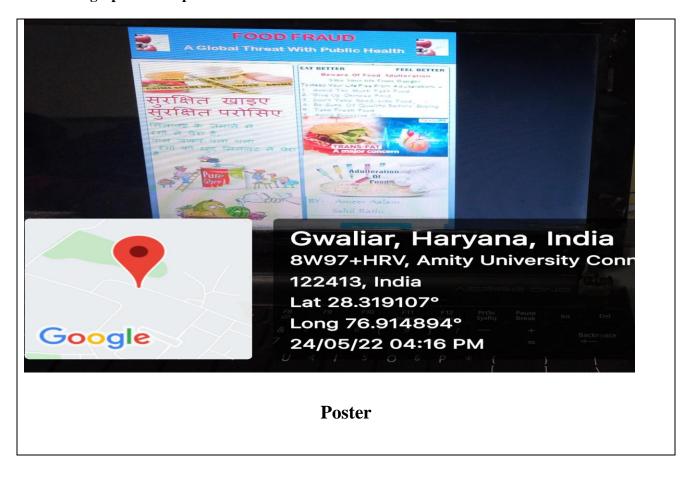

Day wise Schedule of Awareness Program

| S. No. | Date          | Events                               |
|--------|---------------|--------------------------------------|
| 1.     | 18-22/05/2022 | Awareness Drive on Food Adulteration |
| 2.     | 18/05/2022    | Quiz                                 |
| 3.     | 19/05/2022    | Poster making competition            |
| 4.     | 20/05/2022    | Drama                                |

### Programme schedule

18 May 2022 - Quiz on Food Adulteration 19 May 2022 - Poster Making Competition 20 May 2022 - Drama (MILAWAT) 21-22 May 2022- Awareness drive on food adulteration

#### **Key points:**

- ➤ Quiz will be held offline with 4 teams having 2 students each
- ➤ Poster making competition will be held online wherein participants have to design a poster on the theme **Food Adulteration**. Posters have to be submitted on the email id (stark7220@gmail.com)
- Drama (MILAWAT) will show-case how food is adulterated and Do-It-Yourself methods to detect it
- Awareness drive on Food Adulteration will be done in houses and societies