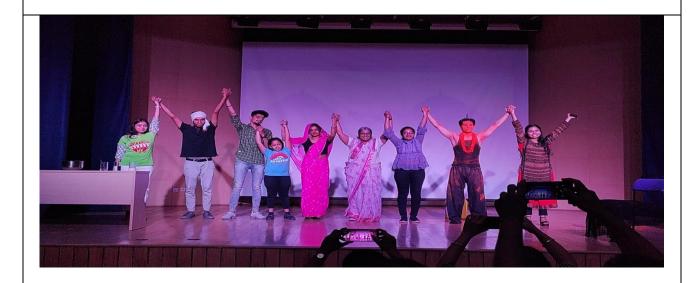

### Programme schedule

18 May 2022 - Quiz on Food Adulteration 19 May 2022 - Poster Making Competition 20 May 2022 - Drama (MILAWAT) 21-22 May 2022- Awareness drive on food adulteration

#### **Key points:**

- ➤ Quiz will be held offline with 4 teams having 2 students each
- ➤ Poster making competition will be held online wherein participants have to design a poster on the theme **Food Adulteration**. Posters have to be submitted on the email id (stark7220@gmail.com)
- Drama (MILAWAT) will show-case how food is adulterated and Do-It-Yourself methods to detect it
- Awareness drive on Food Adulteration will be done in houses and societies