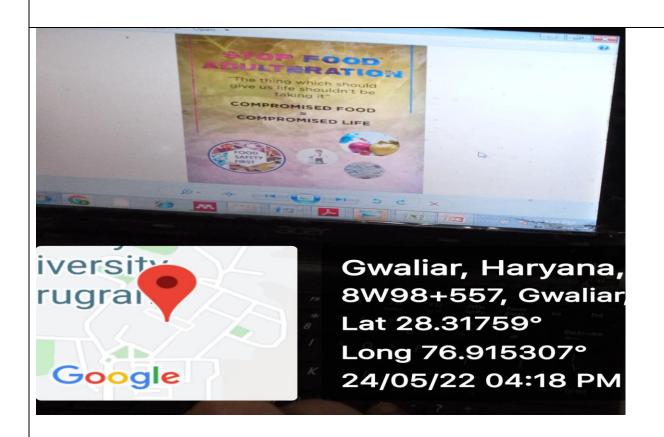

Day wise Schedule of Awareness Program

| S. No. | Date          | Events                               |
|--------|---------------|--------------------------------------|
| 1.     | 18-22/05/2022 | Awareness Drive on Food Adulteration |
| 2.     | 18/05/2022    | Quiz                                 |
| 3.     | 19/05/2022    | Poster making competition            |
| 4.     | 20/05/2022    | Drama                                |

### Programme schedule

18 May 2022 - Quiz on Food Adulteration 19 May 2022 - Poster Making Competition 20 May 2022 - Drama (MILAWAT) 21-22 May 2022- Awareness drive on food adulteration

#### **Key points:**

- ➤ Quiz will be held offline with 4 teams having 2 students each
- ➤ Poster making competition will be held online wherein participants have to design a poster on the theme **Food Adulteration**. Posters have to be submitted on the email id (stark7220@gmail.com)
- Drama (MILAWAT) will show-case how food is adulterated and Do-It-Yourself methods to detect it
- Awareness drive on Food Adulteration will be done in houses and societies