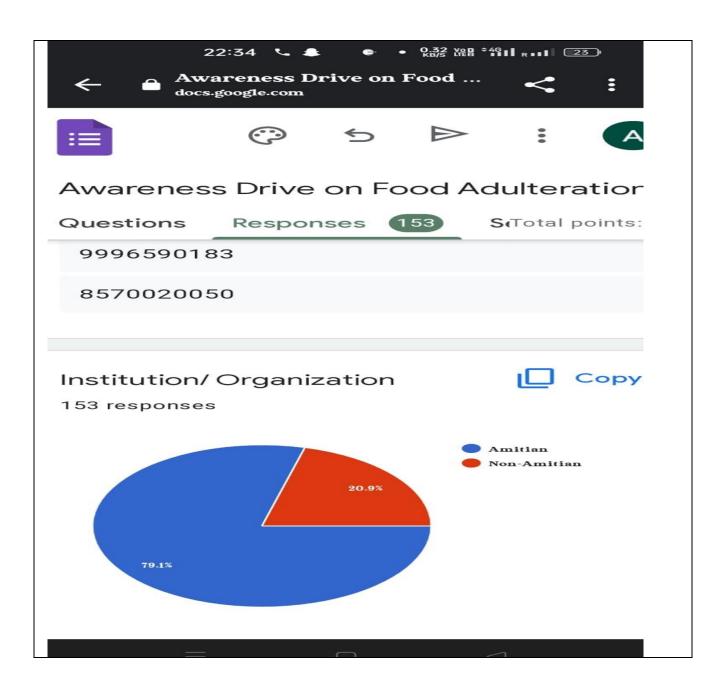

Chemistry, Biochemistry and Forensic Science **Amity School of Applied Sciences Amity University Haryana** Date: 20 May, 2022 Time: 12:15 -1:10 Venue: B-Block Auditorium 5.No Name of Student Program and Semester Signature 35 Paghax Hitantly segra MSCPS Pallavi Micah Posta

### 4. Awareness Drive on Food Adulteration

A Google form was created and the Topic of Google form was food Adulteration . Through this form we made people aware about the food adulteration and got to know their knowledge about adulteration. We asked questions related to adulterants, how to detect these type of food. After filling form participant understood the level of their knowledge about food adulteration. Along with questionnaire, we shared the links to understand detail perspective about Food Adulteration. .









Dr. Supreet Outcome Coordinator, ASAS



Prof. Atul Thakur Head of Institute, ASAS