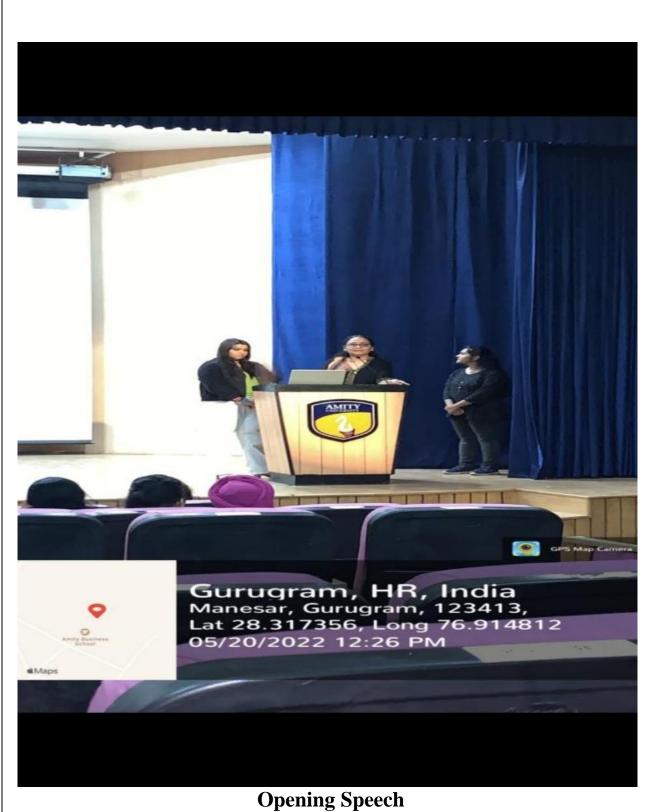

### 1.Quiz

Our first Event was Quiz competition offline orgnized in B-Block Auditorium. It was organized by the Chem Club team on "Food Adulteration Theme" was quite enlightening; participants and audience both enjoyed a lot. The event was started by the hosts Akshima and Shreya followed by briefing of each day of event by Prof. Seema R. Pathak, HOD, CBFS. After this, the event started and 4 teams were formed i.e. Team A (Priya and Barkha), Team B (Chandan and Jyoti), Team C (Anjali and Akshay), and Team D (Sanju and Sahil). There were five rounds and in each round four questions were asked. After finishing all the rounds, there was tie among Team B, Team C, and Team D. Hence, two bonus questions were asked from these teams and finally, Team B answered the question and won the first position. Team D and team C were first runner up and second runner up respectively. Overall, the initiative of organizing the quiz by the Chem club members was based of the society connects initiative. Everyone liked the event. Total 90 Students, 7 faculty members and 8 participants was present in this event