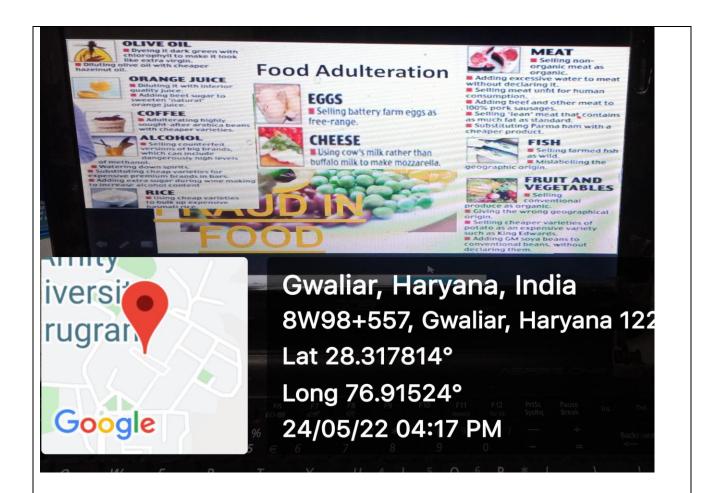

Day wise Schedule of Awareness Program

| S. No. | Date          | Events                               |
|--------|---------------|--------------------------------------|
| 1.     | 18-22/05/2022 | Awareness Drive on Food Adulteration |
| 2.     | 18/05/2022    | Quiz                                 |
| 3.     | 19/05/2022    | Poster making competition            |
| 4.     | 20/05/2022    | Drama                                |

### Programme schedule

18 May 2022 - Quiz on Food Adulteration 19 May 2022 - Poster Making Competition 20 May 2022 - Drama (MILAWAT) 21-22 May 2022- Awareness drive on food adulteration

#### **Key points:**

- ➤ Quiz will be held offline with 4 teams having 2 students each
- ➤ Poster making competition will be held online wherein participants have to design a poster on the theme **Food Adulteration**. Posters have to be submitted on the email id (stark7220@gmail.com)
- Drama (MILAWAT) will show-case how food is adulterated and Do-It-Yourself methods to detect it
- Awareness drive on Food Adulteration will be done in houses and societies