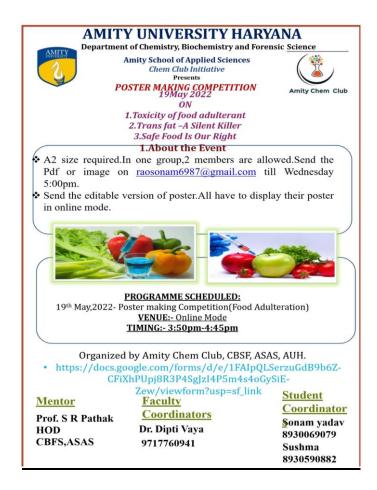

### Programme schedule

18 May 2022 - Quiz on Food Adulteration 19 May 2022 - Poster Making Competition 20 May 2022 - Drama (MILAWAT) 21-22 May 2022- Awareness drive on food adulteration

#### **Key points:**

- ➤ Quiz will be held offline with 4 teams having 2 students each
- ➤ Poster making competition will be held online wherein participants have to design a poster on the theme **Food Adulteration**. Posters have to be submitted on the email id (stark7220@gmail.com)
- Drama (MILAWAT) will show-case how food is adulterated and Do-It-Yourself methods to detect it
- Awareness drive on Food Adulteration will be done in houses and societies

**Faculty Coordinator** 

Dr. Dipti Vaya 9717760941 **Student Coordinators** 

Harsh Pandey Saloni Sharma 8920831746 7051928241

- 2.1 Future plan for utilizing the contacts developed with the Invited Guests: NA
- 2.2 Budget of the Event(Budget Sanctioned, Total Expenditure&Revenue Generated): NA