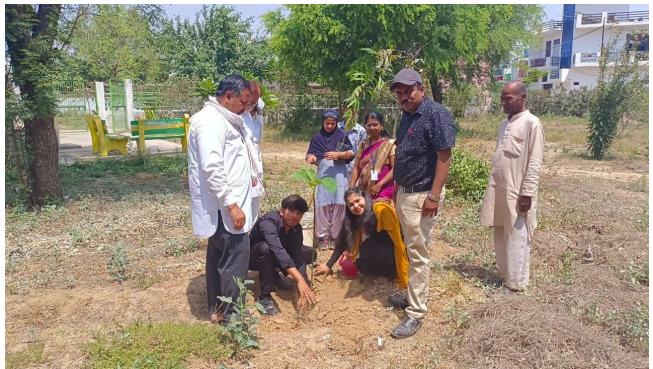

Role play on Save water by Amity College of Nursing students news published in Newspaper (Date:8<sup>th</sup> April 2022)

Amity college of Nursing students and faculty inaugurated plantation drive

Plantation by Nursing students