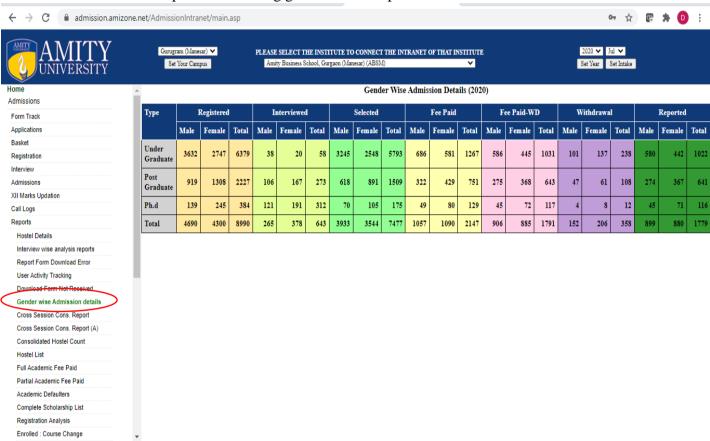

## Tracking Women Application Rate, Acceptance Rate or Entry Rate

The University has an online application process, and the entire student cycle of admission is managed through in-house ERP admission portal known as **Amizone** which is completed integrated. The technology has enabled us to incorporate different functionality in the 'admission portal' to keep a track on the 'gender wise applicants' which help us in taking timely action and required attention on the state of gender wise applications coming to the University for various programmes. The screen shot of the 'admission portal' showing gender wise report is shown as below: