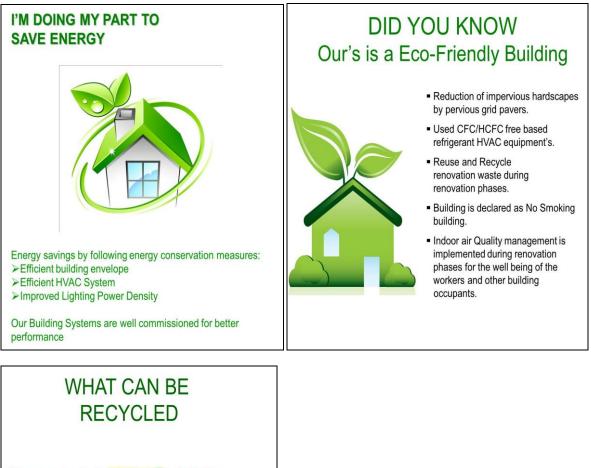

#### 2. Signage:

AUH has multiple signage in the building that highlight its green building features in order to educate not only the building occupants but also the visitors coming into the building. Hence, these signages shall be installed at most of the common areas of the building.

#### SIGNAGE TYPES:

- a) Save Water & Earth
- b) 3Rs
- c) Carpool
- d) Energy Efficiency
- e) Eco friendly building
- f) What can be Recycled

Designs of all the signage and drawings showing their proposed locations are attached below.