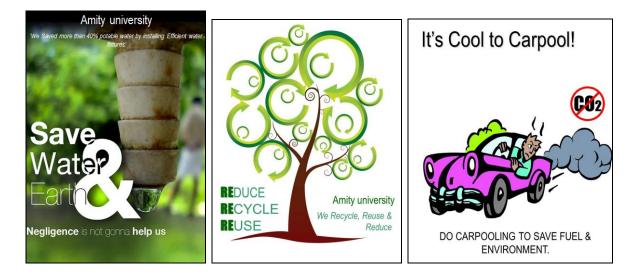

#### 2. Signage:

AUH has multiple signage in the building that highlight its green building features in order to educate not only the building occupants but also the visitors coming into the building. Hence, these signages shall be installed at most of the common areas of the building.

#### SIGNAGE TYPES:

- a) Save Water & Earth
- b) 3Rs
- c) Carpool
- d) Energy Efficiency
- e) Eco friendly building
- f) What can be Recycled

Designs of all the signage and drawings showing their proposed locations are attached below.