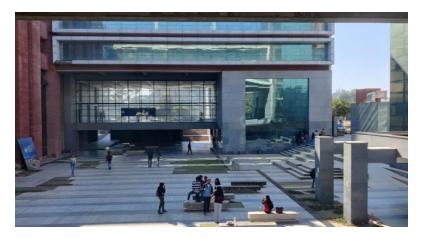

#### 3. HEAT ISLAND REDUCTION:

Hardscape areas available on-site are provided with light-colored reflective surfaces, shaded with trees and grass pavers contributing to reduced heat island impact. The provision of large sunken space between building complexes (sunken courts along and between academic blocks) moderates the heat regime in both summer and winter. This overall reduces the carbon footprint of the campus. It is also considered a unique local innovation in the building code for LEED certification of university buildings. All these provisions are passive approaches to moderate heat impact in semi-arid areas having extreme summer and winter, where the campus is located.

Figure: Sunken Court, Amity University Haryana