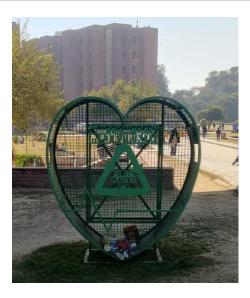

- a. Compost Pits for Organic Waste (Farming waste)
- b. Biogas plant for generating gas out of biomass generated from dairy farm
- c. e-governance protocol for regular operation (paperless office)
- d. Centralized waste segregation and collection areas (green heart)
- e. Awareness and collection drive for plastic and e-waste on a regular basis
- f. Provision of separate waste bins for Recyclable and Non-recyclable waste types
- g. Professional agency for waste segregation, collection, and diversion from landfill.

To enable the neighborhood community to also practice waste management for hygienic and healthy conditions in the vicinity, Amity has constructed various waste collection sheds outside the campus. These waste sheds are effectively utilized, helping to create clean and healthy surroundings.

Mann

AEON Integrated Building Design Consultants LLP Amity University Haryana Manesar Gurgaon-122413

Figure: Green Heart; onsite collection spot of plastic waste