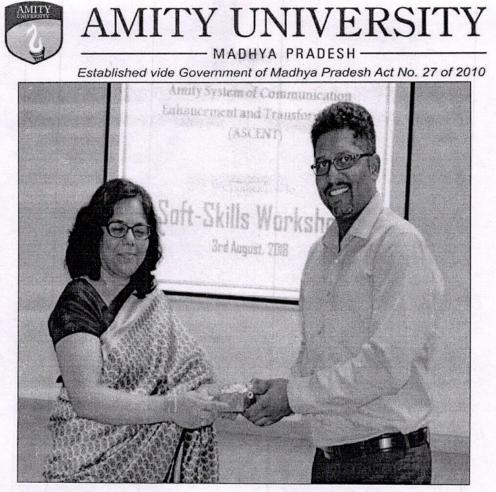

The session ended with the concluding remarks and presentation of memento to the guest speaker. Finally, the vote of thanks was proposed by Dr. Bishakha Mandal, Assistant Professor, ASCENT

Lt Gen V K Sharma, AVSM (Retd.), Hon'ble Vice Chancellor, AUMP felicitating to the Resource Person, Mr. Ronald Stephen Fernandes, CEO Metamorphosis