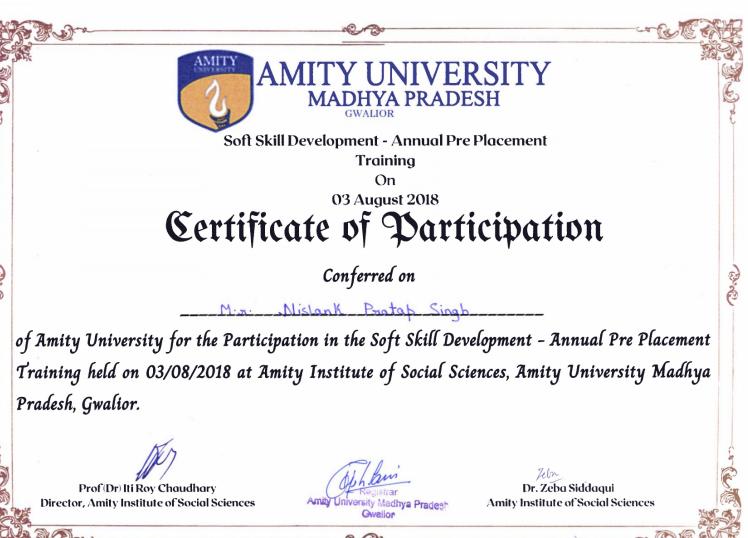

#### Amity University Madhya Pradesh organizes the Annual Pre- Placement Training Workshop Date: 8/3/2018

Amity School Communication Enhancement and Transformation (ASCENT) and Amity School of Languages (ASL) – Amity University Madhya Pradesh organized the Annual Pre-Placement Training Workshop on 03 August 2018. The resource person for this workshop was Mr. Ronald Stephen Fernandes, CEO of Metamorphosis, Hyderabad a renowned training, consulting, and coaching organization. The Workshop aimed to familiarize and empower students to perform to the best of their abilities in the crucial group discussion and personal interview (GD and PI) components for their employment interviews.

The workshop comprised modules on:

- 1. Effective Group Discussion Strategies
- 2. Handling Interviews with Confidence
- 3. Mock GD/PI sessions

The event was held in two phases: first, in seminar hall A Block for the students of ASET, AIB, ASAP and AIBAS and second in seminar hall C Block for the students of ASCO, ALS, ASFDT and ABS.

Offering tips to the students on winning strategies pertaining to GD, Mr. Fernandes informed the students about the parameters on which GD is evaluated, characteristics of successful group discussion, and the method of participation in the GD. He further elucidated the qualities of students with are assessed during an interview.

Mock GD and PI sessions were also conducted, in which the students had an opportunity to attend interviews conducted in real life situations and were provided with analysis and feedback by the resource person.

Overall, the workshop received an enthusiastic participation from the students and faculty. It concluded with a lively question and answer session.

The highly interactive, activity oriented and informative workshop was graced by Hon'ble Vice Chancellor Lt Gen V K Sharma, AVSM (Retd.), Pro-Vice Chancellor, Prof.(Dr) M P Kaushik, Dr. Iti Roychowdhury, Director ASCENT/ ASL, the faculty of ASCENT/ ASL, members of the Directorate of Placement & CRC.

The session ended with the concluding remarks and presentation of memento to the guest speaker. Finally, the vote of thanks was proposed by Dr. Bishakha Mandal, Assistant Professor, ASCENT

Lt Gen V K Sharma, AVSM (Retd.), Hon'ble Vice Chancellor, AUMP felicitating to the Resource Person, Mr. Ronald Stephen Fernandes, CEO Metamorphosis