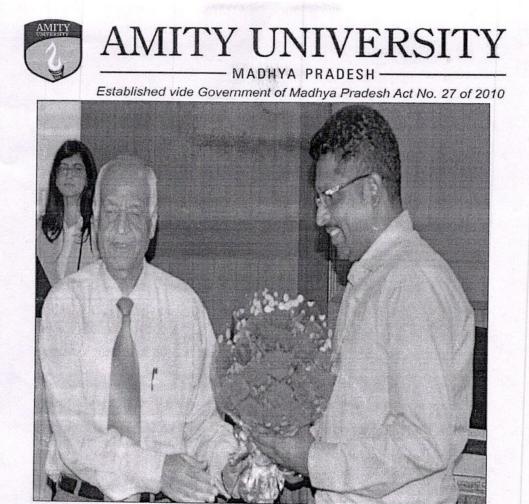

#### Amity University Madhya Pradesh organizes the Annual Pre- Placement Training Workshop Date: 8/3/2018

Amity School Communication Enhancement and Transformation (ASCENT) and Amity School of Languages (ASL) – Amity University Madhya Pradesh organized the Annual Pre-Placement Training Workshop on 03 August 2018. The resource person for this workshop was Mr. Ronald Stephen Fernandes, CEO of Metamorphosis, Hyderabad a renowned training, consulting, and coaching organization. The Workshop aimed to familiarize and empower students to perform to the best of their abilities in the crucial group discussion and personal interview (GD and PI) components for their employment interviews.

The session ended with the concluding remarks and presentation of memento to the guest speaker. Finally, the vote of thanks was proposed by Dr. Bishakha Mandal, Assistant Professor, ASCENT

Lt Gen V K Sharma, AVSM (Retd.), Hon'ble Vice Chancellor, AUMP felicitating to the Resource Person, Mr. Ronald Stephen Fernandes, CEO Metamorphosis