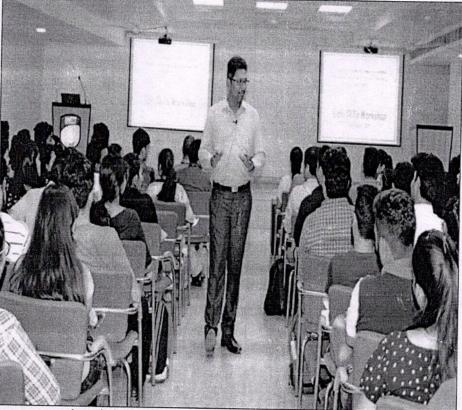

Mock GD and PI sessions were also conducted, in which the students had an opportunity to attend interviews conducted in real life situations and were provided with analysis and feedback by the resource person.

Overall, the workshop received an enthusiastic participation from the students and faculty. It concluded with a lively question and answer session.

The highly interactive, activity oriented and informative workshop was graced by Hon'ble Vice Chancellor Lt Gen V K Sharma, AVSM (Retd.), Pro-Vice Chancellor, Prof.(Dr) M P Kaushik, Dr. Iti Roychowdhury, Director ASCENT/ ASL, the faculty of ASCENT/ ASL, members of the Directorate of Placement & CRC.