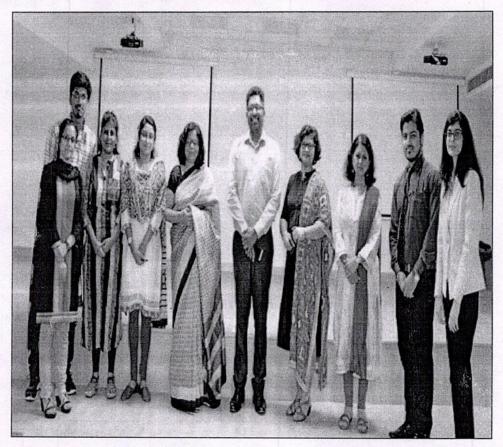

Overall, the workshop received an enthusiastic participation from the students and faculty. It concluded with a lively question and answer session.

The highly interactive, activity oriented and informative workshop was graced by Hon'ble Vice Chancellor Lt Gen V K Sharma, AVSM (Retd.), Pro-Vice Chancellor, Prof.(Dr) M P Kaushik, Dr. Iti Roychowdhury, Director ASCENT/ ASL, the faculty of ASCENT/ ASL, members of the Directorate of Placement & CRC.

Prof. (Dr) Iti Roychowdhury presenting a token of remembrance to the Resource Person

The Vote of Thanks proposed by Dr. Bishakha Mandal, Assistant Professor, ASCENT

Prof. (Dr) Iti Roychowdhury, Director ASCENT & ASL with the Resource Person and Faculty Members of ASCENT & ASL, AUMP