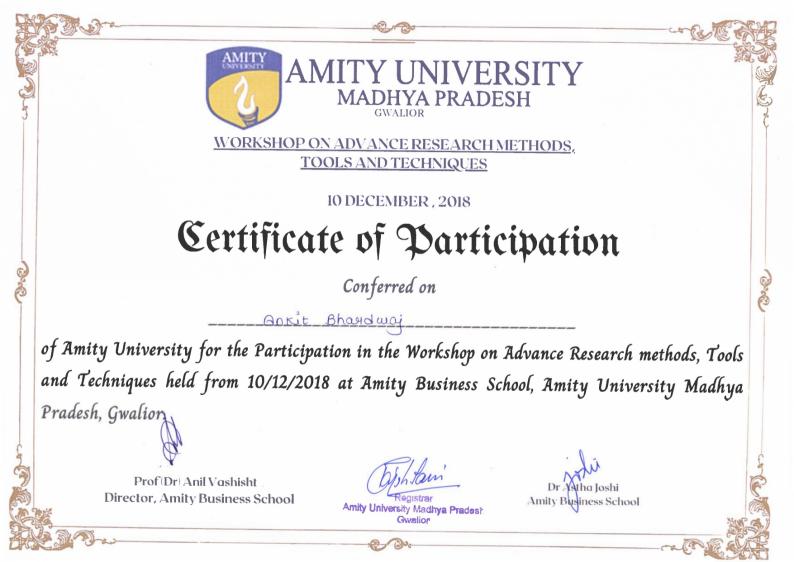

Mock GD and PI sessions were also conducted, in which the students had an opportunity to attend interviews conducted in real life situations and were provided with analysis and feedback by the resource person.