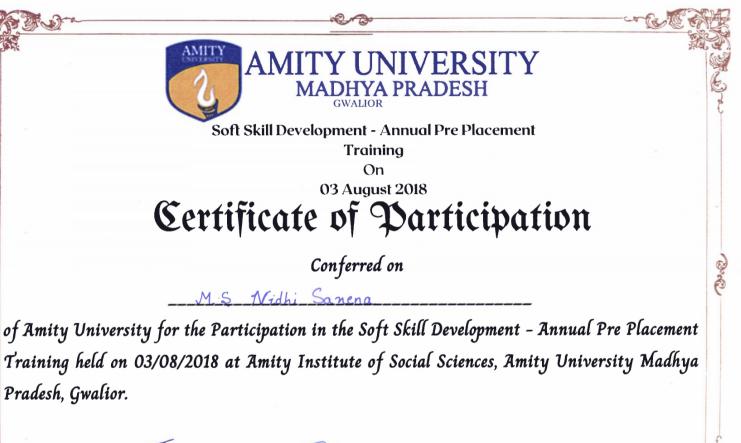

#### Amity University Madhya Pradesh organizes the Annual Pre- Placement Training Workshop Date: 8/3/2018

Amity School Communication Enhancement and Transformation (ASCENT) and Amity School of Languages (ASL) – Amity University Madhya Pradesh organized the Annual Pre-Placement Training Workshop on 03 August 2018. The resource person for this workshop was Mr. Ronald Stephen Fernandes, CEO of Metamorphosis, Hyderabad a renowned training, consulting, and coaching organization. The Workshop aimed to familiarize and empower students to perform to the best of their abilities in the crucial group discussion and personal interview (GD and PI) components for their employment interviews.

The workshop comprised modules on:

- 1. Effective Group Discussion Strategies
- 2. Handling Interviews with Confidence
- 3. Mock GD/PI sessions

The event was held in two phases: first, in seminar hall A Block for the students of ASET, AIB, ASAP and AIBAS and second in seminar hall C Block for the students of ASCO, ALS, ASFDT and ABS.

Offering tips to the students on winning strategies pertaining to GD, Mr. Fernandes informed the students about the parameters on which GD is evaluated, characteristics of successful group discussion, and the method of participation in the GD. He further elucidated the qualities of students with are assessed during an interview.

Mock GD and PI sessions were also conducted, in which the students had an opportunity to attend interviews conducted in real life situations and were provided with analysis and feedback by the resource person.

Overall, the workshop received an enthusiastic participation from the students and faculty. It concluded with a lively question and answer session.

The highly interactive, activity oriented and informative workshop was graced by Hon'ble Vice Chancellor Lt Gen V K Sharma, AVSM (Retd.), Pro-Vice Chancellor, Prof.(Dr) M P Kaushik, Dr. Iti Roychowdhury, Director ASCENT/ ASL, the faculty of ASCENT/ ASL, members of the Directorate of Placement & CRC.

The session ended with the concluding remarks and presentation of memento to the guest speaker. Finally, the vote of thanks was proposed by Dr. Bishakha Mandal, Assistant Professor, ASCENT

Lt Gen V K Sharma, AVSM (Retd.), Hon'ble Vice Chancellor, AUMP felicitating to the Resource Person, Mr. Ronald Stephen Fernandes, CEO Metamorphosis