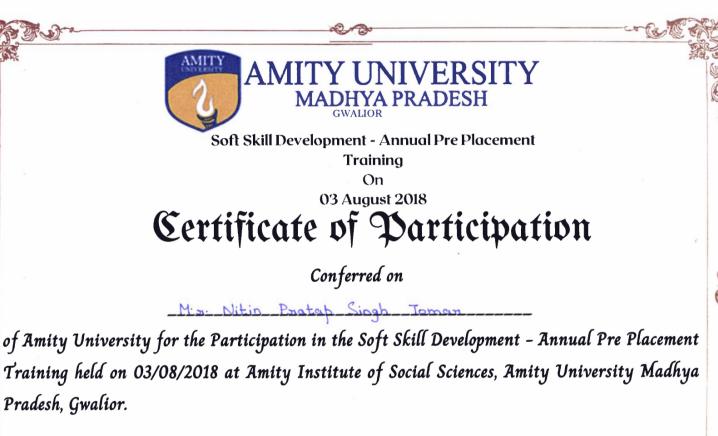

#### Amity University Madhya Pradesh organizes the Annual Pre- Placement Training Workshop Date: 8/3/2018

Amity School Communication Enhancement and Transformation (ASCENT) and Amity School of Languages (ASL) – Amity University Madhya Pradesh organized the Annual Pre-Placement Training Workshop on 03 August 2018. The resource person for this workshop was Mr. Ronald Stephen Fernandes, CEO of Metamorphosis, Hyderabad a renowned training, consulting, and coaching organization. The Workshop aimed to familiarize and empower students to perform to the best of their abilities in the crucial group discussion and personal interview (GD and PI) components for their employment interviews.

The workshop comprised modules on:

- 1. Effective Group Discussion Strategies
- 2. Handling Interviews with Confidence
- 3. Mock GD/PI sessions

The event was held in two phases: first, in seminar hall A Block for the students of ASET, AIB, ASAP and AIBAS and second in seminar hall C Block for the students of ASCO, ALS, ASFDT and ABS.

Offering tips to the students on winning strategies pertaining to GD, Mr. Fernandes informed the students about the parameters on which GD is evaluated, characteristics of successful group discussion, and the method of participation in the GD. He further elucidated the qualities of students with are assessed during an interview.

Mock GD and PI sessions were also conducted, in which the students had an opportunity to attend interviews conducted in real life situations and were provided with analysis and feedback by the resource person.

Overall, the workshop received an enthusiastic participation from the students and faculty. It concluded with a lively question and answer session.

The highly interactive, activity oriented and informative workshop was graced by Hon'ble Vice Chancellor Lt Gen V K Sharma, AVSM (Retd.), Pro-Vice Chancellor, Prof.(Dr) M P Kaushik, Dr. Iti Roychowdhury, Director ASCENT/ ASL, the faculty of ASCENT/ ASL, members of the Directorate of Placement & CRC.

The session ended with the concluding remarks and presentation of memento to the guest speaker. Finally, the vote of thanks was proposed by Dr. Bishakha Mandal, Assistant Professor, ASCENT

Lt Gen V K Sharma, AVSM (Retd.), Hon'ble Vice Chancellor, AUMP felicitating to the Resource Person, Mr. Ronald Stephen Fernandes, CEO Metamorphosis