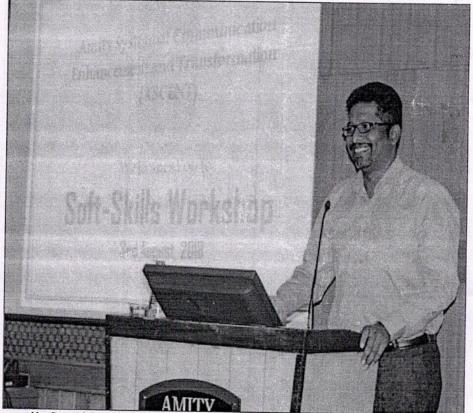

#### Amity University Madhya Pradesh organizes the Annual Pre- Placement Training Workshop Date: 8/3/2018

Amity School Communication Enhancement and Transformation (ASCENT) and Amity School of Languages (ASL) – Amity University Madhya Pradesh organized the Annual Pre-Placement Training Workshop on 03 August 2018. The resource person for this workshop was Mr. Ronald Stephen Fernandes, CEO of Metamorphosis, Hyderabad a renowned training, consulting, and coaching organization. The Workshop aimed to familiarize and empower students to perform to the best of their abilities in the crucial group discussion and personal interview (GD and PI) components for their employment interviews.

The workshop comprised modules on:

- 1. Effective Group Discussion Strategies
- 2. Handling Interviews with Confidence
- 3. Mock GD/PI sessions

The event was held in two phases: first, in seminar hall A Block for the students of ASET, AIB, ASAP and AIBAS and second in seminar hall C Block for the students of ASCO, ALS, ASFDT and ABS.