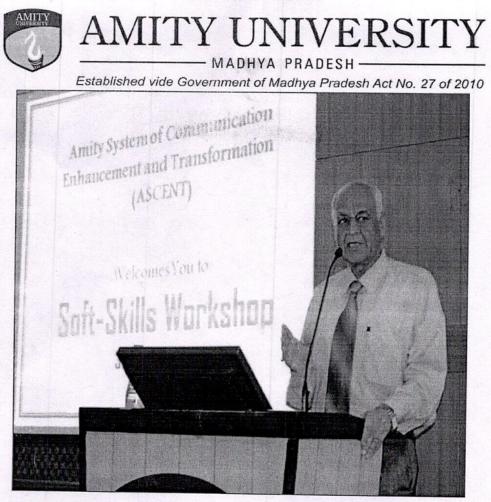

#### Amity University Madhya Pradesh organizes the Annual Pre- Placement Training Workshop Date: 8/3/2018

Amity School Communication Enhancement and Transformation (ASCENT) and Amity School of Languages (ASL) – Amity University Madhya Pradesh organized the Annual Pre-Placement Training Workshop on 03 August 2018. The resource person for this workshop was Mr. Ronald Stephen Fernandes, CEO of Metamorphosis, Hyderabad a renowned training, consulting, and coaching organization. The Workshop aimed to familiarize and empower students to perform to the best of their abilities in the crucial group discussion and personal interview (GD and PI) components for their employment interviews.

The workshop comprised modules on:

- 1. Effective Group Discussion Strategies
- 2. Handling Interviews with Confidence
- 3. Mock GD/PI sessions

The event was held in two phases: first, in seminar hall A Block for the students of ASET, AIB, ASAP and AIBAS and second in seminar hall C Block for the students of ASCO, ALS, ASFDT and ABS.

Offering tips to the students on winning strategies pertaining to GD, Mr. Fernandes informed the students about the parameters on which GD is evaluated, characteristics of successful group discussion, and the method of participation in the GD. He further elucidated the qualities of students with are assessed during an interview.