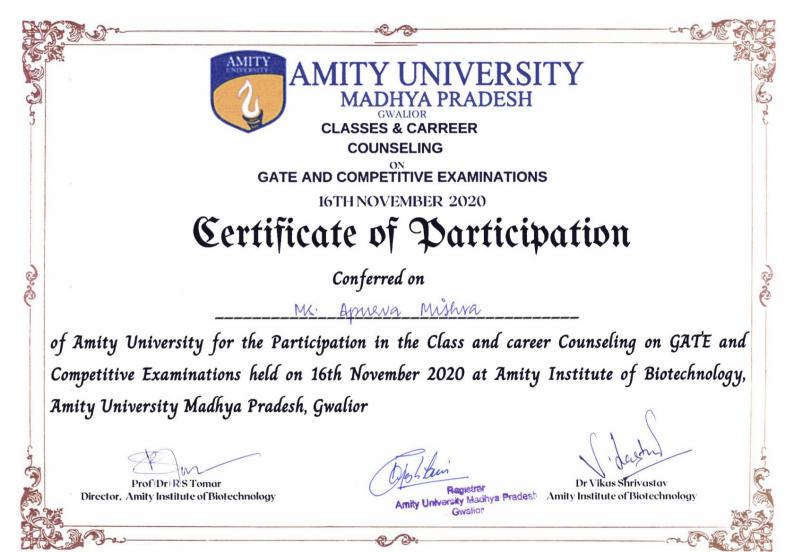

#### Training session for career counselling and Mock interviews

A student training session for career counseling and Mock interviews willbe organized by Amity School of Engineering and Technology on 15/12/2020 for the A.Y 2020-2021. The Schedule of training will be 6 hours from 10:00 am to 4:00 pm in seminar hall Block-A. A total of 153 students will be participating in this training program.