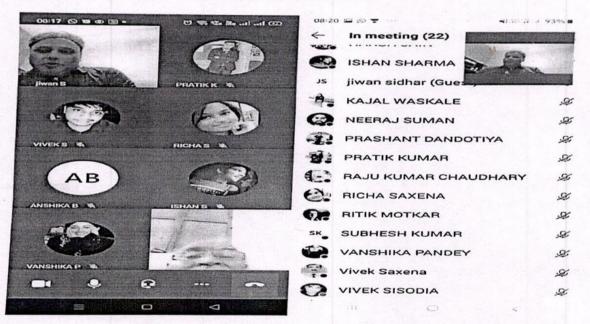

### Interaction of guest (Overseas- Canada) with the students, 20th February 2021

Amity Institute of Pharmacy, AUMP organized an Career counseling Session for students with the guest speaker (from Canada) Mr. Jiwan Sidhar, Pharmacy Manager/Owner, Walden Medical Pharmacy, Calgary, Alberta, Canada via Microsoft Teams meeting on 20th February 2021 from 08:00AM to 09:30AM. Dr A.N. Nagappa had initiated the discussion related to the various career opportunities for the pharmacy graduates in Canada.

Jiwan Sidhar Pharmacist

Attendees at the session

There were approximately 35 students present the session.

Registrar Amity University Madhya Pradesh Gwalion

Rune DIRECTOR PRINCIPAL

Amity University Madhya Pradesh, Maharajpura (Opposite Airport), Gwalior (MP)-474 020 Amity Helpline : 0751-3290666, 3290667; 083-499-94630, 083-499-94631, 083-499-94632 Amity Helpline : 0751-3290666, 3290667, 003-455-94050, 003-105 et al. (and the second second