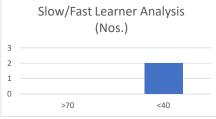

MADHYA PRADESH
 Established vide Government of Madhya Pradesh Act No. 27 of 2010

|                          |                | Name of School/De  | partment:               |                   |                  |
|--------------------------|----------------|--------------------|-------------------------|-------------------|------------------|
|                          |                | Mid Term Ma        | rk List                 |                   |                  |
|                          |                | Academic Year:     | 20                      | 17-18             |                  |
| Program/ Sem :           | BBA /2ND SEM2  | Course Code :      |                         | 201               |                  |
| Batch / Sec :            | 2017-20        | Course Name :      | MACROECONON             | AICS FOR BUSINESS |                  |
|                          |                |                    |                         |                   |                  |
| S.No                     | Enrollment No. | Name               | Mid Term Marks(15)      | Marks Percentage  |                  |
| 1                        | A60006417028   | AKSHAT RAGHUVANSHI | 5.5                     | 37                |                  |
| 2                        | A60006417001   | MOHD SAAD AHMED    | 4.5                     | 30                |                  |
| 3                        | A60006417025   | RAJEEV HARSANA     | 5.5                     | 37                |                  |
| 4                        | A60006417019   | KOPAL YADAV        | 4.5                     | 30                |                  |
| 5                        | A60006417077   | SHIVAM SHARMA      | 5.5                     | 37                |                  |
|                          |                |                    |                         |                   |                  |
|                          |                |                    | Total Students Appeared | 5                 |                  |
|                          |                |                    |                         |                   |                  |
| Average<br>Marks (15.03) | Max Marks      | Min. Marks%        | Std<br>Deviation        | Less than 40%     | More than<br>70% |
| 33                       | 37             | 30                 | 3.33                    | 80.00%            | 0.0%             |