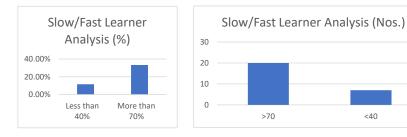

## AMITY UNIVERSITY MADHYA PRADESH Established vide Government of Madhya Pradesh Act No. 27 of 2010

|                          |                | Name of School/Dep | artment:                |                  |               |
|--------------------------|----------------|--------------------|-------------------------|------------------|---------------|
|                          |                | Mid Term Mar       | ·k List                 |                  |               |
|                          |                | Academic Year:     | 20                      | 17-18            |               |
| Program/ Sem :           | BBA/2ND SEM    | Course Code :      | BB                      | A203             |               |
| Batch / Sec :            | 2017-20        | Course Name :      | ORGANIZATIO             | ONAL BEHAVIOR    |               |
|                          |                |                    |                         |                  |               |
| S.No                     | Enrollment No. | Name               | Mid Term Marks(15)      | Marks Percentage |               |
| 1                        | A60006417019   | KOPAL YADAV        | 5.5                     | 37               |               |
| 2                        | A60006417001   | MOHD SAAD AHMED    | 4.5                     | 30               |               |
| 3                        | A60006417028   | AKSHAT RAGHUVANSHI | 5.5                     | 37               |               |
| 4                        | A60006417005   | AMAN BHADAURIA     | 4.5                     | 30               |               |
| 5                        | A60006417053   | ANMOL SETHI        | 5.5                     | 37               | I             |
|                          |                |                    | Total Students Appeared | 5                |               |
| Average<br>Marks (15.03) | Max Marks      | Min. Marks%        | Std<br>Deviation        | Less than 40%    | More t<br>70% |
| 33                       | 37             | 30                 | 3.33                    | 80.00%           | 0.0%          |

Facult Sign

MADHYA PRADESH
 Established vide Government of Madhya Pradesh Act No. 27 of 2010

|                          |                | Name of School/De   | epartment:                  |                  |          |  |  |
|--------------------------|----------------|---------------------|-----------------------------|------------------|----------|--|--|
| Mid Term Mark List       |                |                     |                             |                  |          |  |  |
|                          |                | Academic Year:      | 20                          | 17-18            |          |  |  |
| Program/ Sem :           | BBA/2ND SEM    | Course Code :       | BB                          | A 204            |          |  |  |
| Batch / Sec :            | 2017-20        | Course Name :       | Analysis & Design of Busine | ss System        | -        |  |  |
| S.No                     | Enrollment No. | Nama                | Mid Torm Marke(15)          | Marka Darcantaga | 4        |  |  |
| 5.100                    | A60006417019   | Name<br>KOPAL YADAV | Mid Term Marks(15)<br>5.5   | Marks Percentage | 7        |  |  |
| 2                        | A60006417001   | MOHD SAAD AHMED     | 4.5                         | -                | -+       |  |  |
|                          |                |                     |                             |                  | -        |  |  |
|                          |                |                     |                             |                  | 1        |  |  |
|                          |                |                     | Total Students Appeared     | 2                | 2        |  |  |
| Average<br>Marks (15.03) | Max Marks      | Min. Marks%         | Std<br>Deviation            | Less than 40%    | More tha |  |  |
| 30                       | 30             | 30                  | 0.00                        | 50.00%           | 0.0%     |  |  |