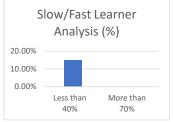

MADHYA PRADESH
 Established vide Government of Madhya Pradesh Act No. 27 of 2010

|                          |                | Name of School/De  | partment:               |                   |                  |
|--------------------------|----------------|--------------------|-------------------------|-------------------|------------------|
|                          |                | Mid Term Ma        | rk List                 |                   |                  |
|                          |                | Academic Year:     | 20                      | 17-18             |                  |
| Program/ Sem :           | BBA /2ND SEM2  | Course Code :      |                         | 201               |                  |
| Batch / Sec :            | 2017-20        | Course Name :      | MACROECONON             | AICS FOR BUSINESS |                  |
|                          |                |                    |                         |                   |                  |
| S.No                     | Enrollment No. | Name               | Mid Term Marks(15)      | Marks Percentage  |                  |
| 1                        | A60006417028   | AKSHAT RAGHUVANSHI | 5.5                     | 37                |                  |
| 2                        | A60006417001   | MOHD SAAD AHMED    | 4.5                     | 30                |                  |
| 3                        | A60006417025   | RAJEEV HARSANA     | 5.5                     | 37                |                  |
| 4                        | A60006417019   | KOPAL YADAV        | 4.5                     | 30                |                  |
| 5                        | A60006417077   | SHIVAM SHARMA      | 5.5                     | 37                |                  |
|                          |                |                    |                         |                   |                  |
|                          |                |                    | Total Students Appeared | 5                 |                  |
|                          |                |                    |                         |                   |                  |
| Average<br>Marks (15.03) | Max Marks      | Min. Marks%        | Std<br>Deviation        | Less than 40%     | More than<br>70% |
| 33                       | 37             | 30                 | 3.33                    | 80.00%            | 0.0%             |