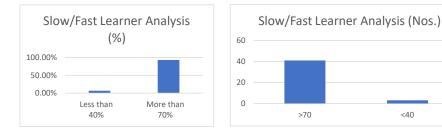

Signature Of Hol / HoD Date:\_\_\_/\_\_\_/ Page\_\_\_\_

- MADHYA PRADESH -Established vide Government of Madhya Pradesh Act No. 27 of 2010

|                |                | Name of School/Depa     | artment:                |                  |    |
|----------------|----------------|-------------------------|-------------------------|------------------|----|
|                |                | Mid Term Mar            | k List                  |                  |    |
|                |                | Academic Year:          | 20                      | 17-18            |    |
| Program/ Sem : | MBA/2ND SEM    | Course Code :           |                         | 201              |    |
| Batch / Sec :  | 2017-19        | Course Name :           | ł                       | IRM              |    |
|                | •              |                         |                         |                  |    |
| S.No           | Enrollment No. | Name                    | Mid Term Marks(15)      | Marks Percentage |    |
| 1              | A60001917026   | NAVNEET SINGH BHADOURIY | 5                       |                  | 33 |
|                |                |                         |                         |                  |    |
|                |                |                         |                         |                  |    |
|                |                |                         |                         |                  |    |
|                |                |                         |                         |                  |    |
|                |                |                         | Total Students Appeared |                  | 5  |

| Average<br>Marks (15.03) | Max Marks | Min. Marks% | Std<br>Deviation | Less than 40% | More than 70% |
|--------------------------|-----------|-------------|------------------|---------------|---------------|
| 33                       | 33        | 33          | 0.00             | 20.00%        | 0.0%          |