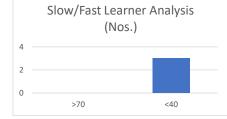

Facult Sign

MADHYA PRADESH
 Established vide Government of Madhya Pradesh Act No. 27 of 2010

|                          |                | Name of School/De | epartment:              |                  |    |                |
|--------------------------|----------------|-------------------|-------------------------|------------------|----|----------------|
|                          |                | Mid Term Ma       | ark List                |                  |    |                |
|                          |                | 20                | 17-18                   |                  |    |                |
| Program/ Sem :           | BBA/2ND SEM    | Course Code :     | BB                      | 3A202            |    |                |
| Batch / Sec :            | 2017-20        | Course Name :     | CORPORATE               | E ACCOUNTING     |    |                |
| C N -                    | E              | Nama              |                         |                  |    |                |
| S.No                     | Enrollment No. | Name              | Mid Term Marks(15)      | Marks Percentage |    |                |
| 1                        | A60006417028   | KOPAL YADAV       | 5.5                     |                  | 37 |                |
| 2                        | A60006417001   | MOHD SAAD AHMED   | 4.5                     |                  | 30 |                |
| 3                        | A60006417025   | AMAN BHADAURIA    | 5.5                     |                  | 37 |                |
|                          |                |                   |                         |                  |    |                |
|                          |                |                   | Total Students Appeared |                  | 3  |                |
| Average<br>Marks (15.03) | Max Marks      | Min. Marks%       | Std<br>Deviation        | Less than 40%    |    | More th<br>70% |
| 33                       | 37             | 30                | 3.33                    | 66.67%           |    | 0.0%           |