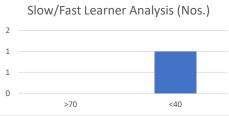

MADHYA PRADESH
 Established vide Government of Madhya Pradesh Act No. 27 of 2010

|                          |                | Name of School/De  | partment:               |                   |                  |
|--------------------------|----------------|--------------------|-------------------------|-------------------|------------------|
|                          |                | Mid Term Ma        | rk List                 |                   |                  |
|                          |                | Academic Year:     | 20                      | 17-18             |                  |
| Program/ Sem :           | BBA /2ND SEM2  | Course Code :      |                         | 201               |                  |
| Batch / Sec :            | 2017-20        | Course Name :      | MACROECONON             | AICS FOR BUSINESS |                  |
|                          |                |                    |                         |                   |                  |
| S.No                     | Enrollment No. | Name               | Mid Term Marks(15)      | Marks Percentage  |                  |
| 1                        | A60006417028   | AKSHAT RAGHUVANSHI | 5.5                     | 37                |                  |
| 2                        | A60006417001   | MOHD SAAD AHMED    | 4.5                     | 30                |                  |
| 3                        | A60006417025   | RAJEEV HARSANA     | 5.5                     | 37                |                  |
| 4                        | A60006417019   | KOPAL YADAV        | 4.5                     | 30                |                  |
| 5                        | A60006417077   | SHIVAM SHARMA      | 5.5                     | 37                |                  |
|                          |                |                    |                         |                   |                  |
|                          |                |                    | Total Students Appeared | 5                 |                  |
|                          |                |                    |                         |                   |                  |
| Average<br>Marks (15.03) | Max Marks      | Min. Marks%        | Std<br>Deviation        | Less than 40%     | More than<br>70% |
| 33                       | 37             | 30                 | 3.33                    | 80.00%            | 0.0%             |