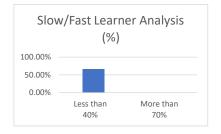

Facult Sign

MADHYA PRADESH
 Established vide Government of Madhya Pradesh Act No. 27 of 2010

|                          |                | Name of School/De | epartment:              |                  |    |                |
|--------------------------|----------------|-------------------|-------------------------|------------------|----|----------------|
|                          |                | Mid Term Ma       | ark List                |                  |    |                |
|                          |                | 20                | 17-18                   |                  |    |                |
| Program/ Sem :           | BBA/2ND SEM    | Course Code :     | BB                      | 3A202            |    |                |
| Batch / Sec :            | 2017-20        | Course Name :     | CORPORATE               | E ACCOUNTING     |    |                |
| C N -                    | E              | Nama              |                         |                  |    |                |
| S.No                     | Enrollment No. | Name              | Mid Term Marks(15)      | Marks Percentage |    |                |
| 1                        | A60006417028   | KOPAL YADAV       | 5.5                     |                  | 37 |                |
| 2                        | A60006417001   | MOHD SAAD AHMED   | 4.5                     |                  | 30 |                |
| 3                        | A60006417025   | AMAN BHADAURIA    | 5.5                     |                  | 37 |                |
|                          |                |                   |                         |                  |    |                |
|                          |                |                   | Total Students Appeared |                  | 3  |                |
| Average<br>Marks (15.03) | Max Marks      | Min. Marks%       | Std<br>Deviation        | Less than 40%    |    | More th<br>70% |
| 33                       | 37             | 30                | 3.33                    | 66.67%           |    | 0.0%           |