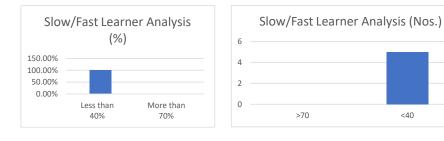

Facult Sign

MADHYA PRADESH
 Established vide Government of Madhya Pradesh Act No. 27 of 2010

|                          |                | Name of School/De   | epartment:                  |                  |          |  |  |
|--------------------------|----------------|---------------------|-----------------------------|------------------|----------|--|--|
| Mid Term Mark List       |                |                     |                             |                  |          |  |  |
|                          |                | Academic Year:      | 20                          | 17-18            |          |  |  |
| Program/ Sem :           | BBA/2ND SEM    | Course Code :       | BB                          | A 204            |          |  |  |
| Batch / Sec :            | 2017-20        | Course Name :       | Analysis & Design of Busine | ss System        | -        |  |  |
| S.No                     | Enrollment No. | Nama                | Mid Torm Marke(15)          | Marka Darcantaga | 4        |  |  |
| 5.100                    | A60006417019   | Name<br>KOPAL YADAV | Mid Term Marks(15)<br>5.5   | Marks Percentage | 7        |  |  |
| 2                        | A60006417001   | MOHD SAAD AHMED     | 4.5                         | -                | -+       |  |  |
|                          |                |                     |                             |                  | -        |  |  |
|                          |                |                     |                             |                  | 1        |  |  |
|                          |                |                     | Total Students Appeared     | 2                | 2        |  |  |
| Average<br>Marks (15.03) | Max Marks      | Min. Marks%         | Std<br>Deviation            | Less than 40%    | More tha |  |  |
| 30                       | 30             | 30                  | 0.00                        | 50.00%           | 0.0%     |  |  |