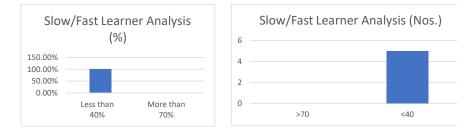

MADHYA PRADESH
 Established vide Government of Madhya Pradesh Act No. 27 of 2010

|                          |                | Name of School/De  | partment:               |                   |                  |
|--------------------------|----------------|--------------------|-------------------------|-------------------|------------------|
|                          |                | Mid Term Ma        | rk List                 |                   |                  |
|                          |                | Academic Year:     | 20                      | 17-18             |                  |
| Program/ Sem :           | BBA /2ND SEM2  | Course Code :      |                         | 201               |                  |
| Batch / Sec :            | 2017-20        | Course Name :      | MACROECONON             | AICS FOR BUSINESS |                  |
|                          |                |                    |                         |                   |                  |
| S.No                     | Enrollment No. | Name               | Mid Term Marks(15)      | Marks Percentage  |                  |
| 1                        | A60006417028   | AKSHAT RAGHUVANSHI | 5.5                     | 37                |                  |
| 2                        | A60006417001   | MOHD SAAD AHMED    | 4.5                     | 30                |                  |
| 3                        | A60006417025   | RAJEEV HARSANA     | 5.5                     | 37                |                  |
| 4                        | A60006417019   | KOPAL YADAV        | 4.5                     | 30                |                  |
| 5                        | A60006417077   | SHIVAM SHARMA      | 5.5                     | 37                |                  |
|                          |                |                    |                         |                   |                  |
|                          |                |                    | Total Students Appeared | 5                 |                  |
|                          |                |                    |                         |                   |                  |
| Average<br>Marks (15.03) | Max Marks      | Min. Marks%        | Std<br>Deviation        | Less than 40%     | More than<br>70% |
| 33                       | 37             | 30                 | 3.33                    | 80.00%            | 0.0%             |