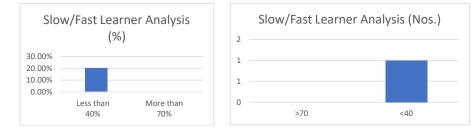

## AMITY UNIVERSITY MADHYA PRADESH Established vide Government of Madhya Pradesh Act No. 27 of 2010

|                          |                | Name of School/Dep | artment:                |                  |               |
|--------------------------|----------------|--------------------|-------------------------|------------------|---------------|
|                          |                | Mid Term Mar       | ·k List                 |                  |               |
|                          |                | Academic Year:     | 20                      | 17-18            |               |
| Program/ Sem :           | BBA/2ND SEM    | Course Code :      | BB                      | A203             |               |
| Batch / Sec :            | 2017-20        | Course Name :      | ORGANIZATIO             | ONAL BEHAVIOR    |               |
|                          |                |                    |                         |                  |               |
| S.No                     | Enrollment No. | Name               | Mid Term Marks(15)      | Marks Percentage |               |
| 1                        | A60006417019   | KOPAL YADAV        | 5.5                     | 37               |               |
| 2                        | A60006417001   | MOHD SAAD AHMED    | 4.5                     | 30               |               |
| 3                        | A60006417028   | AKSHAT RAGHUVANSHI | 5.5                     | 37               |               |
| 4                        | A60006417005   | AMAN BHADAURIA     | 4.5                     | 30               |               |
| 5                        | A60006417053   | ANMOL SETHI        | 5.5                     | 37               | I             |
|                          |                |                    | Total Students Appeared | 5                |               |
| Average<br>Marks (15.03) | Max Marks      | Min. Marks%        | Std<br>Deviation        | Less than 40%    | More t<br>70% |
| 33                       | 37             | 30                 | 3.33                    | 80.00%           | 0.0%          |