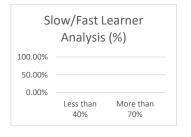

Facult Sign

MADHYA PRADESH
 Established vide Government of Madhya Pradesh Act No. 27 of 2010

|                          |                | Name of School/De | epartment:              |                  |    |                |
|--------------------------|----------------|-------------------|-------------------------|------------------|----|----------------|
|                          |                | Mid Term Ma       | ark List                |                  |    |                |
|                          |                | 20                | 17-18                   |                  |    |                |
| Program/ Sem :           | BBA/2ND SEM    | Course Code :     | BB                      | 3A202            |    |                |
| Batch / Sec :            | 2017-20        | Course Name :     | CORPORATE               | E ACCOUNTING     |    |                |
| C N -                    | E              | Nama              |                         |                  |    |                |
| S.No                     | Enrollment No. | Name              | Mid Term Marks(15)      | Marks Percentage |    |                |
| 1                        | A60006417028   | KOPAL YADAV       | 5.5                     |                  | 37 |                |
| 2                        | A60006417001   | MOHD SAAD AHMED   | 4.5                     |                  | 30 |                |
| 3                        | A60006417025   | AMAN BHADAURIA    | 5.5                     |                  | 37 |                |
|                          |                |                   |                         |                  |    |                |
|                          |                |                   | Total Students Appeared |                  | 3  |                |
| Average<br>Marks (15.03) | Max Marks      | Min. Marks%       | Std<br>Deviation        | Less than 40%    |    | More th<br>70% |
| 33                       | 37             | 30                | 3.33                    | 66.67%           |    | 0.0%           |