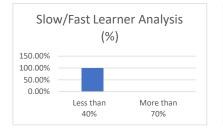

MADHYA PRADESH
 Established vide Government of Madhya Pradesh Act No. 27 of 2010

|                          |                | Name of School/De  | partment:               |                   |                  |
|--------------------------|----------------|--------------------|-------------------------|-------------------|------------------|
|                          |                | Mid Term Ma        | rk List                 |                   |                  |
|                          |                | Academic Year:     | 20                      | 17-18             |                  |
| Program/ Sem :           | BBA /2ND SEM2  | Course Code :      |                         | 201               |                  |
| Batch / Sec :            | 2017-20        | Course Name :      | MACROECONON             | AICS FOR BUSINESS |                  |
|                          |                |                    |                         |                   |                  |
| S.No                     | Enrollment No. | Name               | Mid Term Marks(15)      | Marks Percentage  |                  |
| 1                        | A60006417028   | AKSHAT RAGHUVANSHI | 5.5                     | 37                |                  |
| 2                        | A60006417001   | MOHD SAAD AHMED    | 4.5                     | 30                |                  |
| 3                        | A60006417025   | RAJEEV HARSANA     | 5.5                     | 37                |                  |
| 4                        | A60006417019   | KOPAL YADAV        | 4.5                     | 30                |                  |
| 5                        | A60006417077   | SHIVAM SHARMA      | 5.5                     | 37                |                  |
|                          |                |                    |                         |                   |                  |
|                          |                |                    | Total Students Appeared | 5                 |                  |
|                          |                |                    |                         |                   |                  |
| Average<br>Marks (15.03) | Max Marks      | Min. Marks%        | Std<br>Deviation        | Less than 40%     | More than<br>70% |
| 33                       | 37             | 30                 | 3.33                    | 80.00%            | 0.0%             |