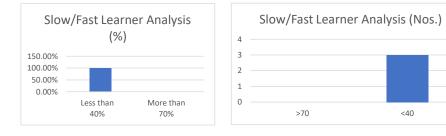

## AMITY UNIVERSITY MADHYA PRADESH Established vide Government of Madhya Pradesh Act No. 27 of 2010

|                          |                | Name of School/Dep | artment:                |                  |               |
|--------------------------|----------------|--------------------|-------------------------|------------------|---------------|
|                          |                | Mid Term Mar       | ·k List                 |                  |               |
|                          |                | Academic Year:     | 20                      | 17-18            |               |
| Program/ Sem :           | BBA/2ND SEM    | Course Code :      | BB                      | A203             |               |
| Batch / Sec :            | 2017-20        | Course Name :      | ORGANIZATIO             | ONAL BEHAVIOR    |               |
|                          |                |                    |                         |                  |               |
| S.No                     | Enrollment No. | Name               | Mid Term Marks(15)      | Marks Percentage |               |
| 1                        | A60006417019   | KOPAL YADAV        | 5.5                     | 37               |               |
| 2                        | A60006417001   | MOHD SAAD AHMED    | 4.5                     | 30               |               |
| 3                        | A60006417028   | AKSHAT RAGHUVANSHI | 5.5                     | 37               |               |
| 4                        | A60006417005   | AMAN BHADAURIA     | 4.5                     | 30               |               |
| 5                        | A60006417053   | ANMOL SETHI        | 5.5                     | 37               | I             |
|                          |                |                    | Total Students Appeared | 5                |               |
| Average<br>Marks (15.03) | Max Marks      | Min. Marks%        | Std<br>Deviation        | Less than 40%    | More t<br>70% |
| 33                       | 37             | 30                 | 3.33                    | 80.00%           | 0.0%          |