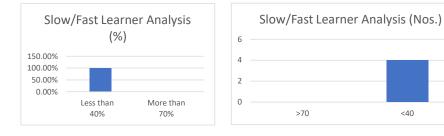

Facult Sign

MADHYA PRADESH
 Established vide Government of Madhya Pradesh Act No. 27 of 2010

|                          |                | Name of School/De   | epartment:                  |                  |          |  |  |
|--------------------------|----------------|---------------------|-----------------------------|------------------|----------|--|--|
| Mid Term Mark List       |                |                     |                             |                  |          |  |  |
|                          |                | Academic Year:      | 20                          | 17-18            |          |  |  |
| Program/ Sem :           | BBA/2ND SEM    | Course Code :       | BB                          | A 204            |          |  |  |
| Batch / Sec :            | 2017-20        | Course Name :       | Analysis & Design of Busine | ss System        | -        |  |  |
| S.No                     | Enrollment No. | Nama                | Mid Torm Marke(15)          | Marka Darcantaga | 4        |  |  |
| 5.100                    | A60006417019   | Name<br>KOPAL YADAV | Mid Term Marks(15)<br>5.5   | Marks Percentage | 7        |  |  |
| 2                        | A60006417001   | MOHD SAAD AHMED     | 4.5                         | -                | -+       |  |  |
|                          |                |                     |                             |                  | -        |  |  |
|                          |                |                     |                             |                  | 1        |  |  |
|                          |                |                     | Total Students Appeared     | 2                | 2        |  |  |
| Average<br>Marks (15.03) | Max Marks      | Min. Marks%         | Std<br>Deviation            | Less than 40%    | More tha |  |  |
| 30                       | 30             | 30                  | 0.00                        | 50.00%           | 0.0%     |  |  |