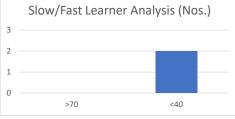

MADHYA PRADESH
 Established vide Government of Madhya Pradesh Act No. 27 of 2010

|                          |                | Name of School/De  | partment:               |                   |                  |
|--------------------------|----------------|--------------------|-------------------------|-------------------|------------------|
|                          |                | Mid Term Ma        | rk List                 |                   |                  |
|                          |                | Academic Year:     | 20                      | 17-18             |                  |
| Program/ Sem :           | BBA /2ND SEM2  | Course Code :      |                         | 201               |                  |
| Batch / Sec :            | 2017-20        | Course Name :      | MACROECONON             | AICS FOR BUSINESS |                  |
|                          |                |                    |                         |                   |                  |
| S.No                     | Enrollment No. | Name               | Mid Term Marks(15)      | Marks Percentage  |                  |
| 1                        | A60006417028   | AKSHAT RAGHUVANSHI | 5.5                     | 37                |                  |
| 2                        | A60006417001   | MOHD SAAD AHMED    | 4.5                     | 30                |                  |
| 3                        | A60006417025   | RAJEEV HARSANA     | 5.5                     | 37                |                  |
| 4                        | A60006417019   | KOPAL YADAV        | 4.5                     | 30                |                  |
| 5                        | A60006417077   | SHIVAM SHARMA      | 5.5                     | 37                |                  |
|                          |                |                    |                         |                   |                  |
|                          |                |                    | Total Students Appeared | 5                 |                  |
|                          |                |                    |                         |                   |                  |
| Average<br>Marks (15.03) | Max Marks      | Min. Marks%        | Std<br>Deviation        | Less than 40%     | More than<br>70% |
| 33                       | 37             | 30                 | 3.33                    | 80.00%            | 0.0%             |