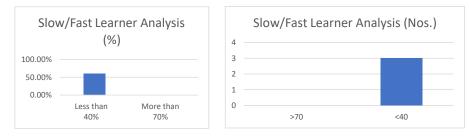

|
| 3              |                | KUSHWAH            | 5                             | 33               |
| 4              | A60004621001   | Mr YASH JAISWAL    | 5                             | 33               |
| 5              | A60004621030   | Ms YASHIKA BATRA   | 6                             | 40               |
|                | •              |                    | Total Students Appeared       |                  |

| Average<br>Marks (15.03) | Max Marks | Min. Marks% | Std<br>Deviation | Less than 40% | More than 70% | >70 | <40 |
|--------------------------|-----------|-------------|------------------|---------------|---------------|-----|-----|
| 36                       | 40        | 33          | 3.27             | 60.00%        | 0.0%          | 0   | 3   |



Facult Sign



Established vide Government of Madhya Pradesh Act No. 27 of 2010

|                |                   | Name of Institute/Department: | ABS                      |                |
|----------------|-------------------|-------------------------------|--------------------------|----------------|
|                |                   | <b>SLOW LEARNER - Student</b> | List                     |                |
| <40% Mark      | s in Midterm/Quiz | Academic Year:                | 2021/2                   | 22             |
| Program/ Sem : | B.COM (H)/I       | Course Code :                 | BCH102                   |                |
| Batch / Sec :  | 2021-2022         | Course Name :                 | Basic concepts of Financ | ial Accounting |
| S.No           | Enrollme