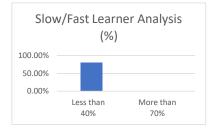

MADHYA PRADESH
 Established vide Government of Madhya Pradesh Act No. 27 of 2010

|                          |                | Name of School/De  | partment:               |                   |                  |
|--------------------------|----------------|--------------------|-------------------------|-------------------|------------------|
|                          |                | Mid Term Ma        | rk List                 |                   |                  |
|                          |                | Academic Year:     | 20                      | 17-18             |                  |
| Program/ Sem :           | BBA /2ND SEM2  | Course Code :      |                         | 201               |                  |
| Batch / Sec :            | 2017-20        | Course Name :      | MACROECONON             | AICS FOR BUSINESS |                  |
|                          |                |                    |                         |                   |                  |
| S.No                     | Enrollment No. | Name               | Mid Term Marks(15)      | Marks Percentage  |                  |
| 1                        | A60006417028   | AKSHAT RAGHUVANSHI | 5.5                     | 37                |                  |
| 2                        | A60006417001   | MOHD SAAD AHMED    | 4.5                     | 30                |                  |
| 3                        | A60006417025   | RAJEEV HARSANA     | 5.5                     | 37                |                  |
| 4                        | A60006417019   | KOPAL YADAV        | 4.5                     | 30                |                  |
| 5                        | A60006417077   | SHIVAM SHARMA      | 5.5                     | 37                |                  |
|                          |                |                    |                         |                   |                  |
|                          |                |                    | Total Students Appeared | 5                 |                  |
|                          |                |                    |                         |                   |                  |
| Average<br>Marks (15.03) | Max Marks      | Min. Marks%        | Std<br>Deviation        | Less than 40%     | More than<br>70% |
| 33                       | 37             | 30                 | 3.33                    | 80.00%            | 0.0%             |