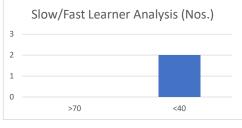

MADHYA PRADESH
 Established vide Government of Madhya Pradesh Act No. 27 of 2010

|                          |                | Name of School/De  | partment:               |                   |                  |
|--------------------------|----------------|--------------------|-------------------------|-------------------|------------------|
|                          |                | Mid Term Ma        | rk List                 |                   |                  |
|                          |                | Academic Year:     | 20                      | 17-18             |                  |
| Program/ Sem :           | BBA /2ND SEM2  | Course Code :      |                         | 201               |                  |
| Batch / Sec :            | 2017-20        | Course Name :      | MACROECONON             | AICS FOR BUSINESS |                  |
|                          |                |                    |                         |                   |                  |
| S.No                     | Enrollment No. | Name               | Mid Term Marks(15)      | Marks Percentage  |                  |
| 1                        | A60006417028   | AKSHAT RAGHUVANSHI | 5.5                     | 37                |                  |
| 2                        | A60006417001   | MOHD SAAD AHMED    | 4.5                     | 30                |                  |
| 3                        | A60006417025   | RAJEEV HARSANA     | 5.5                     | 37                |                  |
| 4                        | A60006417019   | KOPAL YADAV        | 4.5                     | 30                |                  |
| 5                        | A60006417077   | SHIVAM SHARMA      | 5.5                     | 37                |                  |
|                          |                |                    |                         |                   |                  |
|                          |                |                    | Total Students Appeared | 5                 |                  |
|                          |                |                    |                         |                   |                  |
| Average<br>Marks (15.03) | Max Marks      | Min. Marks%        | Std<br>Deviation        | Less than 40%     | More than<br>70% |
| 33                       | 37             | 30                 | 3.33                    | 80.00%            | 0.0%             |