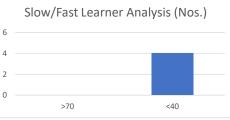

Facult Sign

MADHYA PRADESH
 Established vide Government of Madhya Pradesh Act No. 27 of 2010

|                          |                | Name of School/De | epartment:              |                  |    |                |
|--------------------------|----------------|-------------------|-------------------------|------------------|----|----------------|
|                          |                | Mid Term Ma       | ark List                |                  |    |                |
|                          |                | 20                | 17-18                   |                  |    |                |
| Program/ Sem :           | BBA/2ND SEM    | Course Code :     | BB                      | 3A202            |    |                |
| Batch / Sec :            | 2017-20        | Course Name :     | CORPORATE               | E ACCOUNTING     |    |                |
| C N -                    | E              | Nama              |                         |                  |    |                |
| S.No                     | Enrollment No. | Name              | Mid Term Marks(15)      | Marks Percentage |    |                |
| 1                        | A60006417028   | KOPAL YADAV       | 5.5                     |                  | 37 |                |
| 2                        | A60006417001   | MOHD SAAD AHMED   | 4.5                     |                  | 30 |                |
| 3                        | A60006417025   | AMAN BHADAURIA    | 5.5                     |                  | 37 |                |
|                          |                |                   |                         |                  |    |                |
|                          |                |                   | Total Students Appeared |                  | 3  |                |
| Average<br>Marks (15.03) | Max Marks      | Min. Marks%       | Std<br>Deviation        | Less than 40%    |    | More th<br>70% |
| 33                       | 37             | 30                | 3.33                    | 66.67%           |    | 0.0%           |

#### Name of Institute/Department: **SLOW LEARNER - Student List** <40% Marks in Midterm/Quiz Academic Year: 2017-18 Program/ Sem : BBA/2ND SEM **Course Code :** BBA202 Batch / Sec : 2017-20 **Course Name :** CORPORATE ACCOUNTING **Mid Term Marks Enrollment No.** Name Marks(%) S.No 37 1 KOPAL YADAV 5.5 A60006417028 2 30 MOHD SAAD AHMED 4.5 A60006417001 3 A60006417025 AMAN BHADAURIA 5.5 37