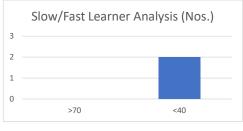

Facult Sign

MADHYA PRADESH
 Established vide Government of Madhya Pradesh Act No. 27 of 2010

|                          |                | Name of School/De | epartment:              |                  |    |                |
|--------------------------|----------------|-------------------|-------------------------|------------------|----|----------------|
|                          |                | Mid Term Ma       | ark List                |                  |    |                |
|                          |                | 20                | 17-18                   |                  |    |                |
| Program/ Sem :           | BBA/2ND SEM    | Course Code :     | BB                      | 3A202            |    |                |
| Batch / Sec :            | 2017-20        | Course Name :     | CORPORATE               | E ACCOUNTING     |    |                |
| C N -                    | E              | Nama              |                         |                  |    |                |
| S.No                     | Enrollment No. | Name              | Mid Term Marks(15)      | Marks Percentage |    |                |
| 1                        | A60006417028   | KOPAL YADAV       | 5.5                     |                  | 37 |                |
| 2                        | A60006417001   | MOHD SAAD AHMED   | 4.5                     |                  | 30 |                |
| 3                        | A60006417025   | AMAN BHADAURIA    | 5.5                     |                  | 37 |                |
|                          |                |                   |                         |                  |    |                |
|                          |                |                   | Total Students Appeared |                  | 3  |                |
| Average<br>Marks (15.03) | Max Marks      | Min. Marks%       | Std<br>Deviation        | Less than 40%    |    | More th<br>70% |
| 33                       | 37             | 30                | 3.33                    | 66.67%           |    | 0.0%           |