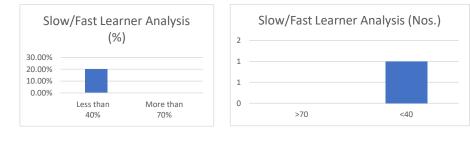

Facult Sign

MADHYA PRADESH
 Established vide Government of Madhya Pradesh Act No. 27 of 2010

|                          |                | Name of School/De | epartment:              |                  |    |                |
|--------------------------|----------------|-------------------|-------------------------|------------------|----|----------------|
|                          |                | Mid Term Ma       | ark List                |                  |    |                |
|                          |                | 20                | 17-18                   |                  |    |                |
| Program/ Sem :           | BBA/2ND SEM    | Course Code :     | BB                      | 3A202            |    |                |
| Batch / Sec :            | 2017-20        | Course Name :     | CORPORATE               | E ACCOUNTING     |    |                |
| C N -                    | E              | Nama              |                         |                  |    |                |
| S.No                     | Enrollment No. | Name              | Mid Term Marks(15)      | Marks Percentage |    |                |
| 1                        | A60006417028   | KOPAL YADAV       | 5.5                     |                  | 37 |                |
| 2                        | A60006417001   | MOHD SAAD AHMED   | 4.5                     |                  | 30 |                |
| 3                        | A60006417025   | AMAN BHADAURIA    | 5.5                     |                  | 37 |                |
|                          |                |                   |                         |                  |    |                |
|                          |                |                   | Total Students Appeared |                  | 3  |                |
| Average<br>Marks (15.03) | Max Marks      | Min. Marks%       | Std<br>Deviation        | Less than 40%    |    | More th<br>70% |
| 33                       | 37             | 30                | 3.33                    | 66.67%           |    | 0.0%           |