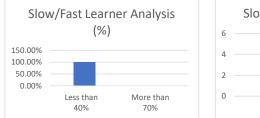

Facult Sign

MADHYA PRADESH
 Established vide Government of Madhya Pradesh Act No. 27 of 2010

|                          |                | Name of School/De | epartment:              |                  |    |                |
|--------------------------|----------------|-------------------|-------------------------|------------------|----|----------------|
|                          |                | Mid Term Ma       | ark List                |                  |    |                |
|                          |                | 20                | 17-18                   |                  |    |                |
| Program/ Sem :           | BBA/2ND SEM    | Course Code :     | BB                      | 3A202            |    |                |
| Batch / Sec :            | 2017-20        | Course Name :     | CORPORATE               | E ACCOUNTING     |    |                |
| C N -                    | E              | Nama              |                         |                  |    |                |
| S.No                     | Enrollment No. | Name              | Mid Term Marks(15)      | Marks Percentage |    |                |
| 1                        | A60006417028   | KOPAL YADAV       | 5.5                     |                  | 37 |                |
| 2                        | A60006417001   | MOHD SAAD AHMED   | 4.5                     |                  | 30 |                |
| 3                        | A60006417025   | AMAN BHADAURIA    | 5.5                     |                  | 37 |                |
|                          |                |                   |                         |                  |    |                |
|                          |                |                   | Total Students Appeared |                  | 3  |                |
| Average<br>Marks (15.03) | Max Marks      | Min. Marks%       | Std<br>Deviation        | Less than 40%    |    | More th<br>70% |
| 33                       | 37             | 30                | 3.33                    | 66.67%           |    | 0.0%           |