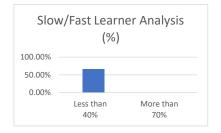

MADHYA PRADESH
 Established vide Government of Madhya Pradesh Act No. 27 of 2010

|                          |                | Name of School/De  | partment:               |                   |                  |
|--------------------------|----------------|--------------------|-------------------------|-------------------|------------------|
|                          |                | Mid Term Ma        | rk List                 |                   |                  |
|                          |                | Academic Year:     | 20                      | 17-18             |                  |
| Program/ Sem :           | BBA /2ND SEM2  | Course Code :      |                         | 201               |                  |
| Batch / Sec :            | 2017-20        | Course Name :      | MACROECONON             | AICS FOR BUSINESS |                  |
|                          |                |                    |                         |                   |                  |
| S.No                     | Enrollment No. | Name               | Mid Term Marks(15)      | Marks Percentage  |                  |
| 1                        | A60006417028   | AKSHAT RAGHUVANSHI | 5.5                     | 37                |                  |
| 2                        | A60006417001   | MOHD SAAD AHMED    | 4.5                     | 30                |                  |
| 3                        | A60006417025   | RAJEEV HARSANA     | 5.5                     | 37                |                  |
| 4                        | A60006417019   | KOPAL YADAV        | 4.5                     | 30                |                  |
| 5                        | A60006417077   | SHIVAM SHARMA      | 5.5                     | 37                |                  |
|                          |                |                    |                         |                   |                  |
|                          |                |                    | Total Students Appeared | 5                 |                  |
|                          |                |                    |                         |                   |                  |
| Average<br>Marks (15.03) | Max Marks      | Min. Marks%        | Std<br>Deviation        | Less than 40%     | More than<br>70% |
| 33                       | 37             | 30                 | 3.33                    | 80.00%            | 0.0%             |