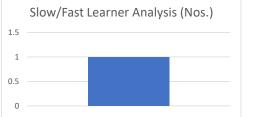

MADHYA PRADESH
 Established vide Government of Madhya Pradesh Act No. 27 of 2010

|                          |                | Name of School/De  | partment:               |                   |                  |
|--------------------------|----------------|--------------------|-------------------------|-------------------|------------------|
|                          |                | Mid Term Ma        | rk List                 |                   |                  |
|                          |                | Academic Year:     | 20                      | 17-18             |                  |
| Program/ Sem :           | BBA /2ND SEM2  | Course Code :      |                         | 201               |                  |
| Batch / Sec :            | 2017-20        | Course Name :      | MACROECONON             | AICS FOR BUSINESS |                  |
|                          |                |                    |                         |                   |                  |
| S.No                     | Enrollment No. | Name               | Mid Term Marks(15)      | Marks Percentage  |                  |
| 1                        | A60006417028   | AKSHAT RAGHUVANSHI | 5.5                     | 37                |                  |
| 2                        | A60006417001   | MOHD SAAD AHMED    | 4.5                     | 30                |                  |
| 3                        | A60006417025   | RAJEEV HARSANA     | 5.5                     | 37                |                  |
| 4                        | A60006417019   | KOPAL YADAV        | 4.5                     | 30                |                  |
| 5                        | A60006417077   | SHIVAM SHARMA      | 5.5                     | 37                |                  |
|                          |                |                    |                         |                   |                  |
|                          |                |                    | Total Students Appeared | 5                 |                  |
|                          |                |                    |                         |                   |                  |
| Average<br>Marks (15.03) | Max Marks      | Min. Marks%        | Std<br>Deviation        | Less than 40%     | More than<br>70% |
| 33                       | 37             | 30                 | 3.33                    | 80.00%            | 0.0%             |