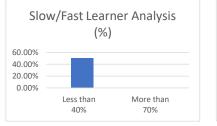

Facult Sign

MADHYA PRADESH
 Established vide Government of Madhya Pradesh Act No. 27 of 2010

|                          |                | Name of School/De | epartment:              |                  |    |                |
|--------------------------|----------------|-------------------|-------------------------|------------------|----|----------------|
|                          |                | Mid Term Ma       | ark List                |                  |    |                |
|                          |                | 20                | 17-18                   |                  |    |                |
| Program/ Sem :           | BBA/2ND SEM    | Course Code :     | BB                      | 3A202            |    |                |
| Batch / Sec :            | 2017-20        | Course Name :     | CORPORATE               | E ACCOUNTING     |    |                |
| C N -                    | E              | Nama              |                         |                  |    |                |
| S.No                     | Enrollment No. | Name              | Mid Term Marks(15)      | Marks Percentage |    |                |
| 1                        | A60006417028   | KOPAL YADAV       | 5.5                     |                  | 37 |                |
| 2                        | A60006417001   | MOHD SAAD AHMED   | 4.5                     |                  | 30 |                |
| 3                        | A60006417025   | AMAN BHADAURIA    | 5.5                     |                  | 37 |                |
|                          |                |                   |                         |                  |    |                |
|                          |                |                   | Total Students Appeared |                  | 3  |                |
| Average<br>Marks (15.03) | Max Marks      | Min. Marks%       | Std<br>Deviation        | Less than 40%    |    | More th<br>70% |
| 33                       | 37             | 30                | 3.33                    | 66.67%           |    | 0.0%           |