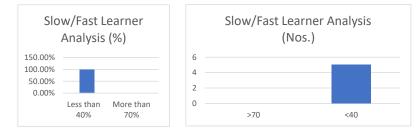

| Mr YASH JAISWAL    | 4                       | 27               |  |  |  |  |  |  |  |
| 5                                              | 3                              | 20                 |                         |                  |  |  |  |  |  |  |  |
|                                                |                                |                    | Total Students Appeared | 5                |  |  |  |  |  |  |  |

| Average<br>Marks (15.03) | Max Marks | Min. Marks% | StdLess thanDeviation40% |         | More than 70% | >70 | <40 |
|--------------------------|-----------|-------------|--------------------------|---------|---------------|-----|-----|
| 27                       | 33        | 20          | 4.22                     | 100.00% | 0.0%          | 0   | 5   |



Facult Sign



Established vide Government of Madhya Pradesh Act No. 27 of 2010

|                |                    | Name of Institute/Department: | ABS                     |             |
|----------------|--------------------|-------------------------------|-------------------------|-------------|
|                |                    | SLOW LEARNER - Student        | List                    |             |
| <40% Mark      | ks in Midterm/Quiz | Academic Year:                | 2021/2                  | 22          |
| Program/ Sem : | B.COM (H)/II       | Course Code :                 | BCH201                  |             |
| Batch / Sec :  | 2021-2022          | Course Name :                 | Financial Accounting-II |             |
| S.No           | Enrollment No.     | Name