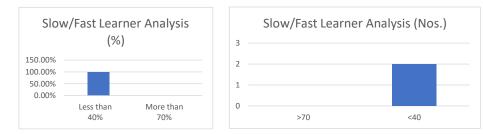

MADHYA PRADESH
 Established vide Government of Madhya Pradesh Act No. 27 of 2010

|                          |                | Name of School/De  | partment:               |                   |                  |
|--------------------------|----------------|--------------------|-------------------------|-------------------|------------------|
|                          |                | Mid Term Ma        | rk List                 |                   |                  |
|                          |                | Academic Year:     | 20                      | 17-18             |                  |
| Program/ Sem :           | BBA /2ND SEM2  | Course Code :      |                         | 201               |                  |
| Batch / Sec :            | 2017-20        | Course Name :      | MACROECONON             | AICS FOR BUSINESS |                  |
|                          |                |                    |                         |                   |                  |
| S.No                     | Enrollment No. | Name               | Mid Term Marks(15)      | Marks Percentage  |                  |
| 1                        | A60006417028   | AKSHAT RAGHUVANSHI | 5.5                     | 37                |                  |
| 2                        | A60006417001   | MOHD SAAD AHMED    | 4.5                     | 30                |                  |
| 3                        | A60006417025   | RAJEEV HARSANA     | 5.5                     | 37                |                  |
| 4                        | A60006417019   | KOPAL YADAV        | 4.5                     | 30                |                  |
| 5                        | A60006417077   | SHIVAM SHARMA      | 5.5                     | 37                |                  |
|                          |                |                    |                         |                   |                  |
|                          |                |                    | Total Students Appeared | 5                 |                  |
|                          |                |                    |                         |                   |                  |
| Average<br>Marks (15.03) | Max Marks      | Min. Marks%        | Std<br>Deviation        | Less than 40%     | More than<br>70% |
| 33                       | 37             | 30                 | 3.33                    | 80.00%            | 0.0%             |