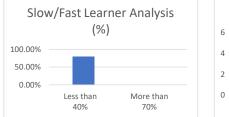

## AMITY UNIVERSITY MADHYA PRADESH Established vide Government of Madhya Pradesh Act No. 27 of 2010

|                          |                | Name of School/Dep | artment:                |                  |               |
|--------------------------|----------------|--------------------|-------------------------|------------------|---------------|
|                          |                | Mid Term Mar       | ·k List                 |                  |               |
|                          |                | Academic Year:     | 20                      | 17-18            |               |
| Program/ Sem :           | BBA/2ND SEM    | Course Code :      | BB                      | A203             |               |
| Batch / Sec :            | 2017-20        | Course Name :      | ORGANIZATIO             | ONAL BEHAVIOR    |               |
|                          |                |                    |                         |                  |               |
| S.No                     | Enrollment No. | Name               | Mid Term Marks(15)      | Marks Percentage |               |
| 1                        | A60006417019   | KOPAL YADAV        | 5.5                     | 37               |               |
| 2                        | A60006417001   | MOHD SAAD AHMED    | 4.5                     | 30               |               |
| 3                        | A60006417028   | AKSHAT RAGHUVANSHI | 5.5                     | 37               |               |
| 4                        | A60006417005   | AMAN BHADAURIA     | 4.5                     | 30               |               |
| 5                        | A60006417053   | ANMOL SETHI        | 5.5                     | 37               | I             |
|                          |                |                    | Total Students Appeared | 5                |               |
| Average<br>Marks (15.03) | Max Marks      | Min. Marks%        | Std<br>Deviation        | Less than 40%    | More t<br>70% |
| 33                       | 37             | 30                 | 3.33                    | 80.00%           | 0.0%          |