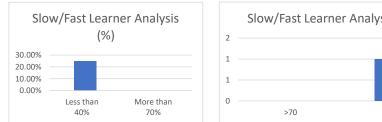

MADHYA PRADESH
 Established vide Government of Madhya Pradesh Act No. 27 of 2010

|                          |                | Name of School/De  | partment:               |                   |                  |
|--------------------------|----------------|--------------------|-------------------------|-------------------|------------------|
|                          |                | Mid Term Ma        | rk List                 |                   |                  |
|                          |                | Academic Year:     | 20                      | 17-18             |                  |
| Program/ Sem :           | BBA /2ND SEM2  | Course Code :      |                         | 201               |                  |
| Batch / Sec :            | 2017-20        | Course Name :      | MACROECONON             | AICS FOR BUSINESS |                  |
|                          |                |                    |                         |                   |                  |
| S.No                     | Enrollment No. | Name               | Mid Term Marks(15)      | Marks Percentage  |                  |
| 1                        | A60006417028   | AKSHAT RAGHUVANSHI | 5.5                     | 37                |                  |
| 2                        | A60006417001   | MOHD SAAD AHMED    | 4.5                     | 30                |                  |
| 3                        | A60006417025   | RAJEEV HARSANA     | 5.5                     | 37                |                  |
| 4                        | A60006417019   | KOPAL YADAV        | 4.5                     | 30                |                  |
| 5                        | A60006417077   | SHIVAM SHARMA      | 5.5                     | 37                |                  |
|                          |                |                    |                         |                   |                  |
|                          |                |                    | Total Students Appeared | 5                 |                  |
|                          |                |                    |                         |                   |                  |
| Average<br>Marks (15.03) | Max Marks      | Min. Marks%        | Std<br>Deviation        | Less than 40%     | More than<br>70% |
| 33                       | 37             | 30                 | 3.33                    | 80.00%            | 0.0%             |