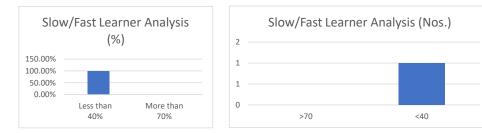

MADHYA PRADESH
 Established vide Government of Madhya Pradesh Act No. 27 of 2010

|                          |                | Name of School/De  | partment:               |                   |                  |
|--------------------------|----------------|--------------------|-------------------------|-------------------|------------------|
|                          |                | Mid Term Ma        | rk List                 |                   |                  |
|                          |                | Academic Year:     | 20                      | 17-18             |                  |
| Program/ Sem :           | BBA /2ND SEM2  | Course Code :      |                         | 201               |                  |
| Batch / Sec :            | 2017-20        | Course Name :      | MACROECONON             | AICS FOR BUSINESS |                  |
|                          |                |                    |                         |                   |                  |
| S.No                     | Enrollment No. | Name               | Mid Term Marks(15)      | Marks Percentage  |                  |
| 1                        | A60006417028   | AKSHAT RAGHUVANSHI | 5.5                     | 37                |                  |
| 2                        | A60006417001   | MOHD SAAD AHMED    | 4.5                     | 30                |                  |
| 3                        | A60006417025   | RAJEEV HARSANA     | 5.5                     | 37                |                  |
| 4                        | A60006417019   | KOPAL YADAV        | 4.5                     | 30                |                  |
| 5                        | A60006417077   | SHIVAM SHARMA      | 5.5                     | 37                |                  |
|                          |                |                    |                         |                   |                  |
|                          |                |                    | Total Students Appeared | 5                 |                  |
|                          |                |                    |                         |                   |                  |
| Average<br>Marks (15.03) | Max Marks      | Min. Marks%        | Std<br>Deviation        | Less than 40%     | More than<br>70% |
| 33                       | 37             | 30                 | 3.33                    | 80.00%            | 0.0%             |