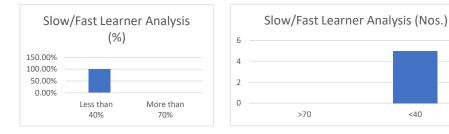

Facult Sign

MADHYA PRADESH
 Established vide Government of Madhya Pradesh Act No. 27 of 2010

|                          |                | Name of School/De | epartment:              |                  |    |                |
|--------------------------|----------------|-------------------|-------------------------|------------------|----|----------------|
|                          |                | Mid Term Ma       | ark List                |                  |    |                |
|                          |                | 20                | 17-18                   |                  |    |                |
| Program/ Sem :           | BBA/2ND SEM    | Course Code :     | BB                      | 3A202            |    |                |
| Batch / Sec :            | 2017-20        | Course Name :     | CORPORATE               | E ACCOUNTING     |    |                |
| C N -                    | E              | Nama              |                         |                  |    |                |
| S.No                     | Enrollment No. | Name              | Mid Term Marks(15)      | Marks Percentage |    |                |
| 1                        | A60006417028   | KOPAL YADAV       | 5.5                     |                  | 37 |                |
| 2                        | A60006417001   | MOHD SAAD AHMED   | 4.5                     |                  | 30 |                |
| 3                        | A60006417025   | AMAN BHADAURIA    | 5.5                     |                  | 37 |                |
|                          |                |                   |                         |                  |    |                |
|                          |                |                   | Total Students Appeared |                  | 3  |                |
| Average<br>Marks (15.03) | Max Marks      | Min. Marks%       | Std<br>Deviation        | Less than 40%    |    | More th<br>70% |
| 33                       | 37             | 30                | 3.33                    | 66.67%           |    | 0.0%           |