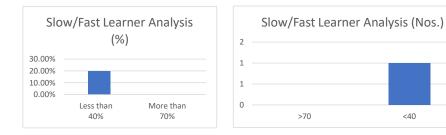

| Average<br>Marks (15.03) | Max Marks | Min. Marks% | Std<br>Deviation | Less than 40% | More than 70% |
|--------------------------|-----------|-------------|------------------|---------------|---------------|
| 33                       | 33        | 33          | 0.00             | 20.00%        | 0.0%          |