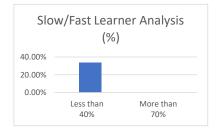

MADHYA PRADESH
 Established vide Government of Madhya Pradesh Act No. 27 of 2010

|                          |                | Name of School/De  | partment:               |                   |                  |
|--------------------------|----------------|--------------------|-------------------------|-------------------|------------------|
|                          |                | Mid Term Ma        | rk List                 |                   |                  |
|                          |                | Academic Year:     | 20                      | 17-18             |                  |
| Program/ Sem :           | BBA /2ND SEM2  | Course Code :      |                         | 201               |                  |
| Batch / Sec :            | 2017-20        | Course Name :      | MACROECONON             | AICS FOR BUSINESS |                  |
|                          |                |                    |                         |                   |                  |
| S.No                     | Enrollment No. | Name               | Mid Term Marks(15)      | Marks Percentage  |                  |
| 1                        | A60006417028   | AKSHAT RAGHUVANSHI | 5.5                     | 37                |                  |
| 2                        | A60006417001   | MOHD SAAD AHMED    | 4.5                     | 30                |                  |
| 3                        | A60006417025   | RAJEEV HARSANA     | 5.5                     | 37                |                  |
| 4                        | A60006417019   | KOPAL YADAV        | 4.5                     | 30                |                  |
| 5                        | A60006417077   | SHIVAM SHARMA      | 5.5                     | 37                |                  |
|                          |                |                    |                         |                   |                  |
|                          |                |                    | Total Students Appeared | 5                 |                  |
|                          |                |                    |                         |                   |                  |
| Average<br>Marks (15.03) | Max Marks      | Min. Marks%        | Std<br>Deviation        | Less than 40%     | More than<br>70% |
| 33                       | 37             | 30                 | 3.33                    | 80.00%            | 0.0%             |