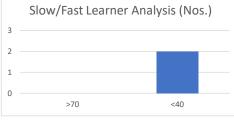

MADHYA PRADESH
 Established vide Government of Madhya Pradesh Act No. 27 of 2010

|                          |                | Name of School/De  | partment:               |                   |                  |
|--------------------------|----------------|--------------------|-------------------------|-------------------|------------------|
|                          |                | Mid Term Ma        | rk List                 |                   |                  |
|                          |                | Academic Year:     | 20                      | 17-18             |                  |
| Program/ Sem :           | BBA /2ND SEM2  | Course Code :      |                         | 201               |                  |
| Batch / Sec :            | 2017-20        | Course Name :      | MACROECONON             | AICS FOR BUSINESS |                  |
|                          |                |                    |                         |                   |                  |
| S.No                     | Enrollment No. | Name               | Mid Term Marks(15)      | Marks Percentage  |                  |
| 1                        | A60006417028   | AKSHAT RAGHUVANSHI | 5.5                     | 37                |                  |
| 2                        | A60006417001   | MOHD SAAD AHMED    | 4.5                     | 30                |                  |
| 3                        | A60006417025   | RAJEEV HARSANA     | 5.5                     | 37                |                  |
| 4                        | A60006417019   | KOPAL YADAV        | 4.5                     | 30                |                  |
| 5                        | A60006417077   | SHIVAM SHARMA      | 5.5                     | 37                |                  |
|                          |                |                    |                         |                   |                  |
|                          |                |                    | Total Students Appeared | 5                 |                  |
|                          |                |                    |                         |                   |                  |
| Average<br>Marks (15.03) | Max Marks      | Min. Marks%        | Std<br>Deviation        | Less than 40%     | More than<br>70% |
| 33                       | 37             | 30                 | 3.33                    | 80.00%            | 0.0%             |