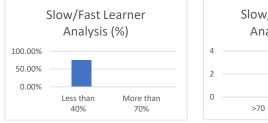

| A60004620008  | 5                       | 33               |  |  |  |  |  |  |  |
|                          |                                                      |               |                         |                  |  |  |  |  |  |  |  |
|                          |                                                      |               | Total Students Appeared | 4                |  |  |  |  |  |  |  |

| Average<br>Marks (15.03) | Max Marks | Min. Marks% | Std<br>Deviation | Less than 40% | More than 70% | >70 | <40 |
|--------------------------|-----------|-------------|------------------|---------------|---------------|-----|-----|
| 35                       | 40        | 33          | 2.89             | 75.00%        | 0.0%          | 0   | 3   |





Facult Sign



Established vide Government of Madhya Pradesh Act No. 27 of 2010

## Name of Institute/Department: ABS

#### **SLOW LEARNER - Student List** <40% Marks in Midterm/Quiz Academic Year: 2021-2022 B.COM (H)/III BCH 301 Program/ Sem : **Course Code :** CORPORATE ACCOUNTING-I Batch / Sec : 2020-2021 **Course Name :** S.No **Enrollment No.** Name **Mid Term Marks** Marks(%) TANISHKA GOYAL 1 A60004620040 5 33.33333333 TANISHQ GOYAL 2 A60004620036 6 40 5 33 3 YASH BUDHOLIYA A60004620047 4 YASHIKA MITTAL A60004620008 5 33

**Facult Sign** 



Established vide Government of Madhya Pradesh Act No. 27 of 2010

|             |                   |              | Name o                  | f Institute/Department: ABS |                                                |         |
|---------