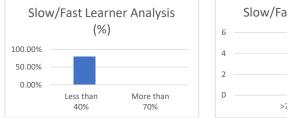

Facult Sign

MADHYA PRADESH
 Established vide Government of Madhya Pradesh Act No. 27 of 2010

|                          |                | Name of School/De | epartment:              |                  |    |                |
|--------------------------|----------------|-------------------|-------------------------|------------------|----|----------------|
|                          |                | Mid Term Ma       | ark List                |                  |    |                |
|                          |                | 20                | 17-18                   |                  |    |                |
| Program/ Sem :           | BBA/2ND SEM    | Course Code :     | BB                      | 3A202            |    |                |
| Batch / Sec :            | 2017-20        | Course Name :     | CORPORATE               | E ACCOUNTING     |    |                |
| C N -                    | E              | Nama              |                         |                  |    |                |
| S.No                     | Enrollment No. | Name              | Mid Term Marks(15)      | Marks Percentage |    |                |
| 1                        | A60006417028   | KOPAL YADAV       | 5.5                     |                  | 37 |                |
| 2                        | A60006417001   | MOHD SAAD AHMED   | 4.5                     |                  | 30 |                |
| 3                        | A60006417025   | AMAN BHADAURIA    | 5.5                     |                  | 37 |                |
|                          |                |                   |                         |                  |    |                |
|                          |                |                   | Total Students Appeared |                  | 3  |                |
| Average<br>Marks (15.03) | Max Marks      | Min. Marks%       | Std<br>Deviation        | Less than 40%    |    | More th<br>70% |
| 33                       | 37             | 30                | 3.33                    | 66.67%           |    | 0.0%           |