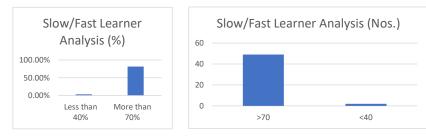

MADHYA PRADESH
 Established vide Government of Madhya Pradesh Act No. 27 of 2010

|                          |                | Name of School/De  | partment:               |                   |                  |
|--------------------------|----------------|--------------------|-------------------------|-------------------|------------------|
|                          |                | Mid Term Ma        | rk List                 |                   |                  |
|                          |                | Academic Year:     | 20                      | 17-18             |                  |
| Program/ Sem :           | BBA /2ND SEM2  | Course Code :      |                         | 201               |                  |
| Batch / Sec :            | 2017-20        | Course Name :      | MACROECONON             | AICS FOR BUSINESS |                  |
|                          |                |                    |                         |                   |                  |
| S.No                     | Enrollment No. | Name               | Mid Term Marks(15)      | Marks Percentage  |                  |
| 1                        | A60006417028   | AKSHAT RAGHUVANSHI | 5.5                     | 37                |                  |
| 2                        | A60006417001   | MOHD SAAD AHMED    | 4.5                     | 30                |                  |
| 3                        | A60006417025   | RAJEEV HARSANA     | 5.5                     | 37                |                  |
| 4                        | A60006417019   | KOPAL YADAV        | 4.5                     | 30                |                  |
| 5                        | A60006417077   | SHIVAM SHARMA      | 5.5                     | 37                |                  |
|                          |                |                    |                         |                   |                  |
|                          |                |                    | Total Students Appeared | 5                 |                  |
|                          |                |                    |                         |                   |                  |
| Average<br>Marks (15.03) | Max Marks      | Min. Marks%        | Std<br>Deviation        | Less than 40%     | More than<br>70% |
| 33                       | 37             | 30                 | 3.33                    | 80.00%            | 0.0%             |