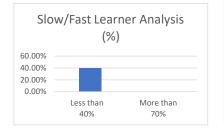

Facult Sign

MADHYA PRADESH
 Established vide Government of Madhya Pradesh Act No. 27 of 2010

|                          |                | Name of School/De | epartment:              |                  |    |                |
|--------------------------|----------------|-------------------|-------------------------|------------------|----|----------------|
|                          |                | Mid Term Ma       | ark List                |                  |    |                |
|                          |                | 20                | 17-18                   |                  |    |                |
| Program/ Sem :           | BBA/2ND SEM    | Course Code :     | BB                      | 3A202            |    |                |
| Batch / Sec :            | 2017-20        | Course Name :     | CORPORATE               | E ACCOUNTING     |    |                |
| C N -                    | E              | Nama              |                         |                  |    |                |
| S.No                     | Enrollment No. | Name              | Mid Term Marks(15)      | Marks Percentage |    |                |
| 1                        | A60006417028   | KOPAL YADAV       | 5.5                     |                  | 37 |                |
| 2                        | A60006417001   | MOHD SAAD AHMED   | 4.5                     |                  | 30 |                |
| 3                        | A60006417025   | AMAN BHADAURIA    | 5.5                     |                  | 37 |                |
|                          |                |                   |                         |                  |    |                |
|                          |                |                   | Total Students Appeared |                  | 3  |                |
| Average<br>Marks (15.03) | Max Marks      | Min. Marks%       | Std<br>Deviation        | Less than 40%    |    | More th<br>70% |
| 33                       | 37             | 30                | 3.33                    | 66.67%           |    | 0.0%           |