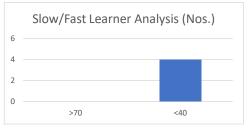

Facult Sign

MADHYA PRADESH
 Established vide Government of Madhya Pradesh Act No. 27 of 2010

|                          |                | Name of School/De | epartment:              |                  |    |                |
|--------------------------|----------------|-------------------|-------------------------|------------------|----|----------------|
|                          |                | Mid Term Ma       | ark List                |                  |    |                |
|                          |                | 20                | 17-18                   |                  |    |                |
| Program/ Sem :           | BBA/2ND SEM    | Course Code :     | BB                      | 3A202            |    |                |
| Batch / Sec :            | 2017-20        | Course Name :     | CORPORATE               | E ACCOUNTING     |    |                |
| C N -                    | E              | Nama              |                         |                  |    |                |
| S.No                     | Enrollment No. | Name              | Mid Term Marks(15)      | Marks Percentage |    |                |
| 1                        | A60006417028   | KOPAL YADAV       | 5.5                     |                  | 37 |                |
| 2                        | A60006417001   | MOHD SAAD AHMED   | 4.5                     |                  | 30 |                |
| 3                        | A60006417025   | AMAN BHADAURIA    | 5.5                     |                  | 37 |                |
|                          |                |                   |                         |                  |    |                |
|                          |                |                   | Total Students Appeared |                  | 3  |                |
| Average<br>Marks (15.03) | Max Marks      | Min. Marks%       | Std<br>Deviation        | Less than 40%    |    | More th<br>70% |
| 33                       | 37             | 30                | 3.33                    | 66.67%           |    | 0.0%           |