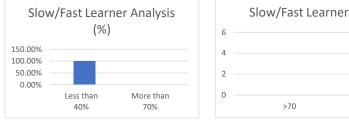

## AMITY UNIVERSITY MADHYA PRADESH Established vide Government of Madhya Pradesh Act No. 27 of 2010

|                          |                | Name of School/Dep | artment:                |                  |               |
|--------------------------|----------------|--------------------|-------------------------|------------------|---------------|
|                          |                | Mid Term Mar       | ·k List                 |                  |               |
|                          |                | Academic Year:     | 20                      | 17-18            |               |
| Program/ Sem :           | BBA/2ND SEM    | Course Code :      | BB                      | A203             |               |
| Batch / Sec :            | 2017-20        | Course Name :      | ORGANIZATIO             | ONAL BEHAVIOR    |               |
|                          |                |                    |                         |                  |               |
| S.No                     | Enrollment No. | Name               | Mid Term Marks(15)      | Marks Percentage |               |
| 1                        | A60006417019   | KOPAL YADAV        | 5.5                     | 37               |               |
| 2                        | A60006417001   | MOHD SAAD AHMED    | 4.5                     | 30               |               |
| 3                        | A60006417028   | AKSHAT RAGHUVANSHI | 5.5                     | 37               |               |
| 4                        | A60006417005   | AMAN BHADAURIA     | 4.5                     | 30               |               |
| 5                        | A60006417053   | ANMOL SETHI        | 5.5                     | 37               | I             |
|                          |                |                    | Total Students Appeared | 5                |               |
| Average<br>Marks (15.03) | Max Marks      | Min. Marks%        | Std<br>Deviation        | Less than 40%    | More t<br>70% |
| 33                       | 37             | 30                 | 3.33                    | 80.00%           | 0.0%          |