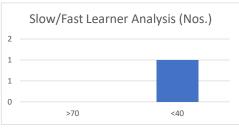

MADHYA PRADESH
 Established vide Government of Madhya Pradesh Act No. 27 of 2010

|                          |                | Name of School/De  | partment:               |                   |                  |
|--------------------------|----------------|--------------------|-------------------------|-------------------|------------------|
|                          |                | Mid Term Ma        | rk List                 |                   |                  |
|                          |                | Academic Year:     | 20                      | 17-18             |                  |
| Program/ Sem :           | BBA /2ND SEM2  | Course Code :      |                         | 201               |                  |
| Batch / Sec :            | 2017-20        | Course Name :      | MACROECONON             | AICS FOR BUSINESS |                  |
|                          |                |                    |                         |                   |                  |
| S.No                     | Enrollment No. | Name               | Mid Term Marks(15)      | Marks Percentage  |                  |
| 1                        | A60006417028   | AKSHAT RAGHUVANSHI | 5.5                     | 37                |                  |
| 2                        | A60006417001   | MOHD SAAD AHMED    | 4.5                     | 30                |                  |
| 3                        | A60006417025   | RAJEEV HARSANA     | 5.5                     | 37                |                  |
| 4                        | A60006417019   | KOPAL YADAV        | 4.5                     | 30                |                  |
| 5                        | A60006417077   | SHIVAM SHARMA      | 5.5                     | 37                |                  |
|                          |                |                    |                         |                   |                  |
|                          |                |                    | Total Students Appeared | 5                 |                  |
|                          |                |                    |                         |                   |                  |
| Average<br>Marks (15.03) | Max Marks      | Min. Marks%        | Std<br>Deviation        | Less than 40%     | More than<br>70% |
| 33                       | 37             | 30                 | 3.33                    | 80.00%            | 0.0%             |

#### Name of Institute/Department: **SLOW LEARNER - Student List** <40% Marks in Midterm/Quiz Academic Year: 2017-18 Program/ Sem : BBA /2ND SEM2 **Course Code :** 201 Batch / Sec : 2017-20 MACROECONOMICS FOR BUSINESS **Course Name :** S.No **Enrollment No.** Name **Mid Term Marks** Marks(%) 37 1 AKSHAT RAGHUVANSHI 5.5 A60006417028 2 30 4.5 A60006417001 MOHD SAAD AHMED 3 **RAJEEV HARSANA** 5.5 37 A60006417025 30 4 4.5 A60006417019 KOPAL YADAV 5 A60006417077 SHIVAM SHARMA 5.5 37