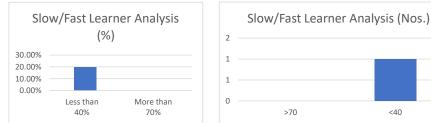

MADHYA PRADESH
 Established vide Government of Madhya Pradesh Act No. 27 of 2010

|                          |                | Name of School/De  | partment:               |                   |                  |
|--------------------------|----------------|--------------------|-------------------------|-------------------|------------------|
|                          |                | Mid Term Ma        | rk List                 |                   |                  |
|                          |                | Academic Year:     | 20                      | 17-18             |                  |
| Program/ Sem :           | BBA /2ND SEM2  | Course Code :      |                         | 201               |                  |
| Batch / Sec :            | 2017-20        | Course Name :      | MACROECONON             | AICS FOR BUSINESS |                  |
|                          |                |                    |                         |                   |                  |
| S.No                     | Enrollment No. | Name               | Mid Term Marks(15)      | Marks Percentage  |                  |
| 1                        | A60006417028   | AKSHAT RAGHUVANSHI | 5.5                     | 37                |                  |
| 2                        | A60006417001   | MOHD SAAD AHMED    | 4.5                     | 30                |                  |
| 3                        | A60006417025   | RAJEEV HARSANA     | 5.5                     | 37                |                  |
| 4                        | A60006417019   | KOPAL YADAV        | 4.5                     | 30                |                  |
| 5                        | A60006417077   | SHIVAM SHARMA      | 5.5                     | 37                |                  |
|                          |                |                    |                         |                   |                  |
|                          |                |                    | Total Students Appeared | 5                 |                  |
|                          |                |                    |                         |                   |                  |
| Average<br>Marks (15.03) | Max Marks      | Min. Marks%        | Std<br>Deviation        | Less than 40%     | More than<br>70% |
| 33                       | 37             | 30                 | 3.33                    | 80.00%            | 0.0%             |