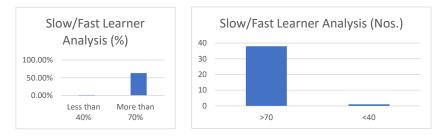

MADHYA PRADESH
 Established vide Government of Madhya Pradesh Act No. 27 of 2010

|                          |                | Name of School/De  | partment:               |                   |                  |
|--------------------------|----------------|--------------------|-------------------------|-------------------|------------------|
|                          |                | Mid Term Ma        | rk List                 |                   |                  |
|                          |                | Academic Year:     | 20                      | 17-18             |                  |
| Program/ Sem :           | BBA /2ND SEM2  | Course Code :      |                         | 201               |                  |
| Batch / Sec :            | 2017-20        | Course Name :      | MACROECONON             | AICS FOR BUSINESS |                  |
|                          |                |                    |                         |                   |                  |
| S.No                     | Enrollment No. | Name               | Mid Term Marks(15)      | Marks Percentage  |                  |
| 1                        | A60006417028   | AKSHAT RAGHUVANSHI | 5.5                     | 37                |                  |
| 2                        | A60006417001   | MOHD SAAD AHMED    | 4.5                     | 30                |                  |
| 3                        | A60006417025   | RAJEEV HARSANA     | 5.5                     | 37                |                  |
| 4                        | A60006417019   | KOPAL YADAV        | 4.5                     | 30                |                  |
| 5                        | A60006417077   | SHIVAM SHARMA      | 5.5                     | 37                |                  |
|                          |                |                    |                         |                   |                  |
|                          |                |                    | Total Students Appeared | 5                 |                  |
|                          |                |                    |                         |                   |                  |
| Average<br>Marks (15.03) | Max Marks      | Min. Marks%        | Std<br>Deviation        | Less than 40%     | More than<br>70% |
| 33                       | 37             | 30                 | 3.33                    | 80.00%            | 0.0%             |

Facult Sign

MADHYA PRADESH
 Established vide Government of Madhya Pradesh Act No. 27 of 2010

|                          |                | Name of School/De | epartment:              |                  |    |                |
|--------------------------|----------------|-------------------|-------------------------|------------------|----|----------------|
|                          |                | Mid Term Ma       | ark List                |                  |    |                |
|                          |                | 20                | 17-18                   |                  |    |                |
| Program/ Sem :           | BBA/2ND SEM    | Course Code :     | BB                      | 3A202            |    |                |
| Batch / Sec :            | 2017-20        | Course Name :     | CORPORATE               | E ACCOUNTING     |    |                |
| C N -                    | E              | Nama              |                         |                  |    |                |
| S.No                     | Enrollment No. | Name              | Mid Term Marks(15)      | Marks Percentage |    |                |
| 1                        | A60006417028   | KOPAL YADAV       | 5.5                     |                  | 37 |                |
| 2                        | A60006417001   | MOHD SAAD AHMED   | 4.5                     |                  | 30 |                |
| 3                        | A60006417025   | AMAN BHADAURIA    | 5.5                     |                  | 37 |                |
|                          |                |                   |                         |                  |    |                |
|                          |                |                   | Total Students Appeared |                  | 3  |                |
| Average<br>Marks (15.03) | Max Marks      | Min. Marks%       | Std<br>Deviation        | Less than 40%    |    | More th<br>70% |
| 33                       | 37             | 30                | 3.33                    | 66.67%           |    | 0.0%           |