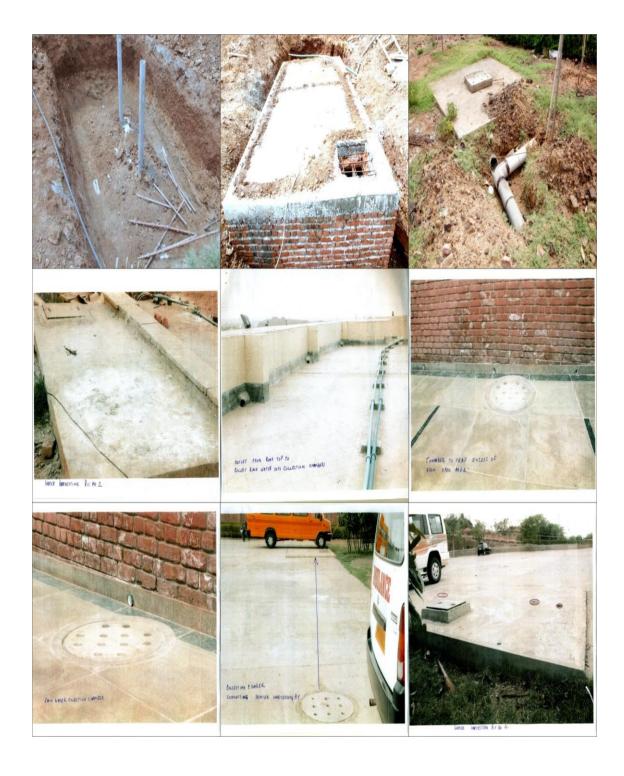

### **Sewage Water Treatment Plant**

Two SWPs of Capacity 2.8 and 1.6 Lakh Liters / Day respectively.

**SEWAGE WATER TREATMENT PLANT - 2** 