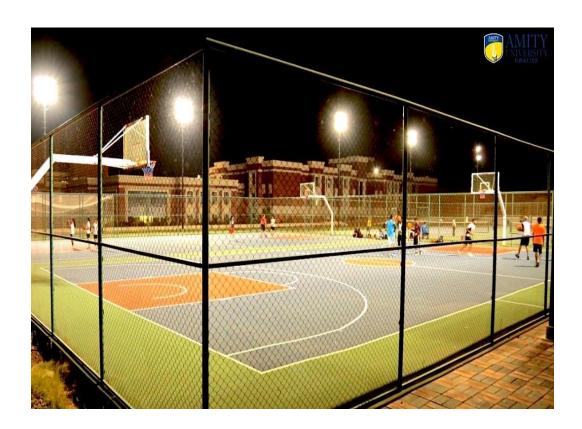

## **SPORTS**

Sports is an important aspect in the overall development of the student. Amity University through its excellent sports facilities, Amity offers opportunities to students for regular work-out, lifestyle management and interaction. The University has adequate play grounds with sports complex which are used for Football, Cricket, Basketball, Volleyball, Badminton, Athletics, Kho-Kho and Kabaddi etc. Facilities for Indoor games like Table-Tennis, Carom boards and Chess have also been provided.

#### **Outdoor Games**

| (i)   | Cricket / Football Ground | : | 01 |
|-------|---------------------------|---|----|
| (ii)  | Volley Ball Court         | : | 02 |
| (iii) | Basket Ball Court         | : | 02 |
| (iv)  | Badminton Court           | : | 06 |
| (v)   | Tennis Court              | : | 02 |
| (vi)  | Cricket Practice Pitch    | : | 02 |