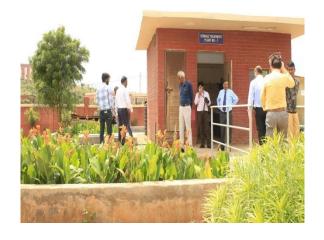

### **Sewage Water Treatment Plant**

Two SWPs of Capacity 2.8 and 1.6 Lakh Liters / Day respectively.

**SEWAGE WATER TREATMENT PLANT - 2** 