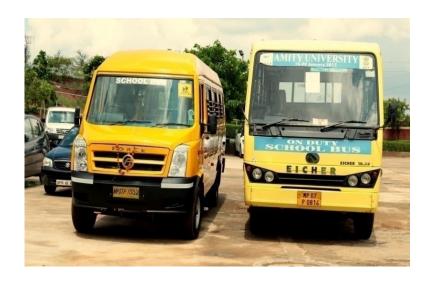

## **Transportation**

Amity University Madhya Pradesh has 12 buses (two owned and ten hired) for providing Transport Facility to the students. In addition, the following vehicles have also been acquired by the University: