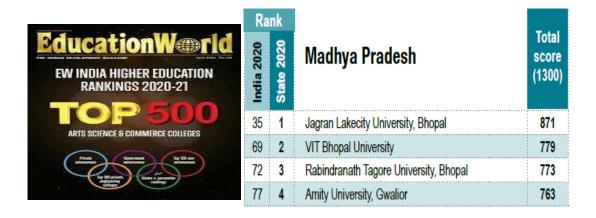

-------|
| Top Multidisciplinary Private & Deemed<br>University in Zone:                          | Ranked 9 <sup>th</sup><br>(West Zone) |
| Top Multidisciplinary All University in<br>Zone: Ranked                                | 16 <sup>th</sup> WestZone             |
| Top Multidisciplinary Universities:<br>Ranked                                          | 68 <sup>th</sup>                      |
| Top Multidisciplinary Universities<br>Private & Deemed University All India:<br>Ranked | 30 <sup>th</sup>                      |

#### 4. EDUCATION WORLD 2020

Amity University Madhya Pradesh Ranked No. 4<sup>th</sup> in Madhya Pradesh and Ranked No. 77<sup>th</sup> in Best Private University in India in EW INDIA PRIVATE HIGHER EDUCATION 2020-21 Esurvey conducted by Education World Magazine.



### 5. India Today Ranking 2020

India Today has announced the result of **Best University Ranking Survey 2020** in its 10<sup>th</sup> August 2020 edition. **AUMP hasranked 23**<sup>rd</sup>among the best 46 private universities in Indiawith the overall score of 1195.9 and India's Best University has ranked 2<sup>nd</sup> amongst the Five General University (Private) with The Best Teacher – Student Ratio score of 1.44

|                               | Category  |       |          | Rank                            |
|-------------------------------|-----------|-------|----------|---------------------------------|
| Private University            | Category  |       |          | 23 <sup>rd</sup> All India Rank |
| Best Student<br>Universities) | Teacher's | Ratio | (Private | 2 <sup>nd</s