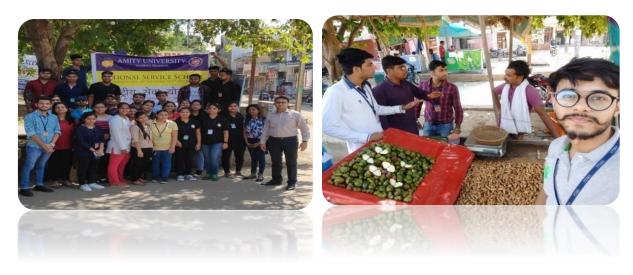

age | 1495000 | 591165.02     | 216000  | 210                                | 64                                      | 101             | 311             |

# National Service Scheme (NSS)



- AUMP has two units of NSS consisting of 100 students each in one unit.
- The students of AUMP actively participate in NSS activities like Health Check Camp in collaboration with Gwalior Medical College, Plantation Drive, Blood Donation Camp. Mini marathon for Gwalior as Smart City, VVPAT Awareness Drive etc.
- Every year AUMP organizes a one week NSS camp.

## **Activities carried out by National Service Scheme (NSS)**

Awareness of using Mask and Sanitizers during Covid-19





## **NSS ACTIVITY**



#### **NSS ORIENTATION PROGRAM**



## NSS Unit visit to DD Nagar to Promote "Swachhata Mission"



**Blood Donation Camp** 

## Health Check up Camp at Village of Kishanpura in Malanpur



## Visit of Sahariya Village (Education Camp)





NSS also has organized the following activities in in two villages (Chakmipura and Sigora) adopted by AUMP:-

- Awareness on Hygiene and Sanitation, Cleanliness Drive
- Awareness camp on Clean Drinking Water
- Awareness camp on Toilet usage
- Awareness camp on clean kitchen and hygienic practices
- Awareness camp on Waste Management

## **EMPLOYEES SECTION**

## **TEACHING STAFF**

| S.  | Department                                      | Faculty available |        | Total |    |
|-----|-------------------------------------------------|-------------------|--------|-------|----|
| No. |                                                 | Prof.