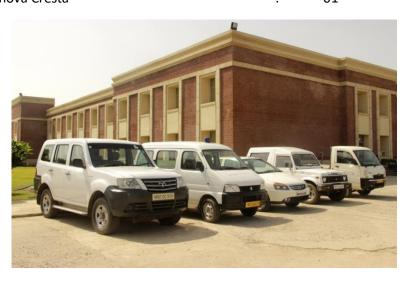

## **Transportation**

Amity University Madhya Pradesh has 12 buses (two owned and ten hired) for providing Transport Facility to the students. In addition, the following vehicles have also been acquired by the University:

(a) General Purpose Tata Grande
(b) Maruti Eeco based Ambulance Vehicle
(c) Maruti Gypsy based Security Vehicle
(d) TATA Indigo
(e) Mahindra Maximo (Utility Vehicle)
(f) Innova Cresta
(1) 01
(2) 01
(3) 01
(4) 01
(5) Innova Cresta
(6) 01
(7) 10
(8) 01
(9) 01
(10) 01
(11) 01
(12) 01
(13) 01
(14) 01
(15) 01
(16) 01
(17) 01
(18) 01
(19) 01
(19) 01
(10) 01
(10) 01
(11) 01
(12) 01
(13) 01
(14) 01
(15) 01
(16) 01
(17) 01
(18) 01
(19) 01
(19) 01
(19) 01
(19) 01
(10) 01
(10) 01
(10) 01
(10) 01
(10) 01
(10) 01
(10) 01
(10) 01
(10) 01
(10) 01
(10) 01
(10) 01
(10) 01
(10) 01
(10) 01
(10) 01
(10) 01
(10) 01
(10) 01
(10) 01
(10) 01
(10) 01
(10) 01
(10) 01
(10) 01
(10) 01
(10) 01
(10) 01
(10) 01
(10) 01
(10) 01
(10) 01
(10) 01
(10) 01
(10) 01
(10) 01
(10) 01
(10) 01
(10) 01
(10) 01
(10) 01
(10) 01
(10) 01
(10) 01
(10) 01
(10) 01
(10) 01
(10) 01
(10) 01
(10) 01
(10) 01
(10) 01
(10) 01
(10) 01
(10) 01
(10) 01
(10) 01
(10) 01
(10) 01
(10) 01
(10) 01
(10) 01
(10) 01
(10) 01
(10) 01
(10) 01
(10) 01
(10) 01
(10) 01
(10) 01
(10) 01
(10) 01