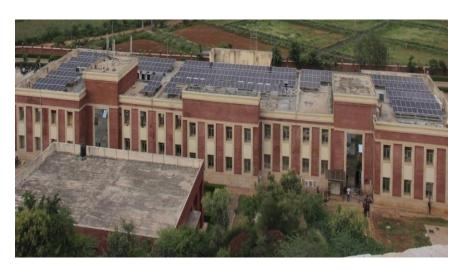

# **GREEN INITIATIVE**

With an aim to promote clean and green energy, the University has successfully installed roof top solar panels in its 03 Academic Blocks with a total capacity of 305 KW. Through this initiative total savings of Rs. <u>26,48,812</u>/- (rupees twentysix lakhs forty eight thousand eight hundred twelve) has been done for the period between July, 2020 to June 2021 in the energy consumption of the University. The electricity bill has been reduced to approximately 10% per month of the total bill amount.