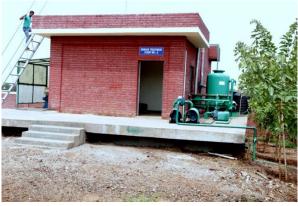

### **Sewage Water Treatment Plant**

Two SWPs of Capacity 2.8 and 1.6 Lakh Liters / Day respectively.

**SEWAGE WATER TREATMENT PLANT - 2** 