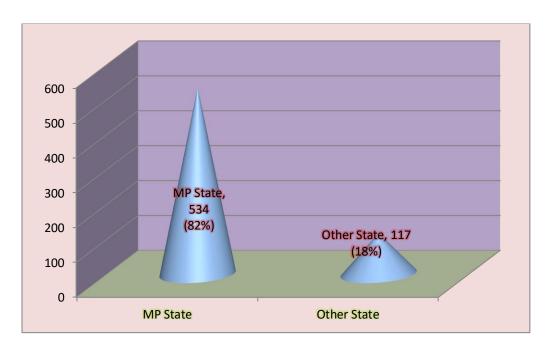

| 06                     | 05              | 01            | 02          | 02 | 16  |  |
| Ph.D. in Psychology               | 04                     | 01              | 0             | 00          | 00 | 05  |  |
| Ph.D in EVS                       | 0                      | 01              | 01            | 00          | 00 | 02  |  |
| Ph.D in English                   | 03                     | 01              | 00            | 00          | 00 | 04  |  |
| Total                             | 59                     | 27              | 20            | 08          | 15 | 129 |  |

## a) Gender Wise Strength of Students Admitted in 2020-21: (Total)



## (b) Total Gender Wise Strength of Students (Total: 2020-21)



## c) State Wise Strength of Students Admitted in 2020-21



#### d) Total State Wise Strength of Students



# **SCHOLARSHIP**



# $\underline{Scholarship}$

# **Programme wise Status of Scholarship Awarded in the Session 2020-21**

| S.          | Programme           | Scholar | ship % (N | o. of | Total No. of        | <b>Total Amount</b> |
|-------------|---------------------|---------|-----------|-------|---------------------|---------------------|
| No.         | 8                   | Student |           |       | Students            | of Scholarship      |
|             |                     | 100%    | 50%       | 25%   | awarded Scholarship |                     |
| 1.          | B.A.,LLB (H)        | 01      | -         | 26    | 27                  | 675000.00           |
| 2.          | B.Com, LLB          | 01      | -         | 02