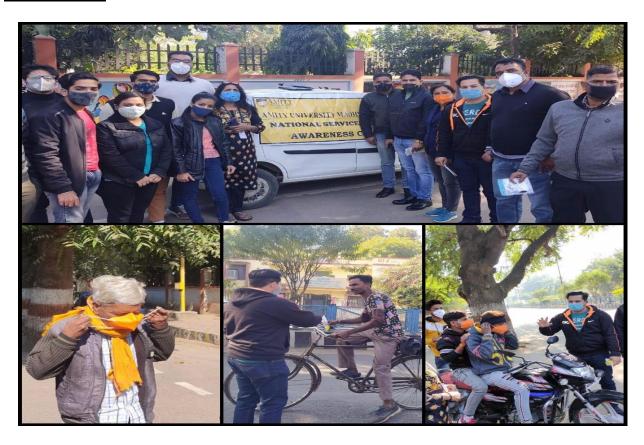

| 1               | 37              |
| University's<br>Overall Placeme<br>nts Package | 1495000 | 591165.02     | 216000  | 210                                | 64                                      | 101             | 311             |

# National Service Scheme (NSS)



- AUMP has two units of NSS consisting of 100 students each in one unit.
- The students of AUMP actively participate in NSS activities like Health Check Camp in collaboration with Gwalior Medical College, Plantation Drive, Blood Donation Camp. Mini marathon for Gwalior as Smart City, VVPAT Awareness Drive etc.
- Every year AUMP organizes a one week NSS camp.

## **Activities carried out by National Service Scheme (NSS)**

Awareness of using Mask and Sanitizers during Covid-19





## **NSS ACTIVITY**



#### **NSS ORIENTATION PROGRAM**



## NSS Unit visit to DD Nagar to Promote "Swachhata Mission"



**Blood Donation Camp** 

## Health Check up Camp at Village of Kishanpura in Malanpur



## Visit of Sahariya Village (Education Camp)





NSS also has organized the following activities in in two villages (Chakmipura and Sigora) adopted by AUMP:-

- Awareness on Hygiene and Sanitation, Cleanliness Drive
- Awareness camp on Clean Drinking Water
- Awareness camp on Toilet usage
- Awareness camp on clean kitchen and hygienic practices
- Awareness camp on Waste Management

## **EMPLOYEES SECTION**

## **TEACHING STAFF**

| S.  | Department                                      | Faculty available |        | Total |    |
|-----|-------------------------------------------------|---------------