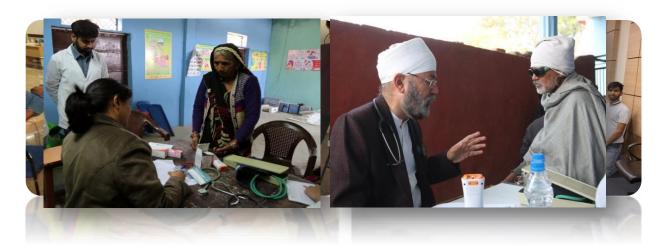

| 101             | 311             |

# National Service Scheme (NSS)



- AUMP has two units of NSS consisting of 100 students each in one unit.
- The students of AUMP actively participate in NSS activities like Health Check Camp in collaboration with Gwalior Medical College, Plantation Drive, Blood Donation Camp. Mini marathon for Gwalior as Smart City, VVPAT Awareness Drive etc.
- Every year AUMP organizes a one week NSS camp.

## **Activities carried out by National Service Scheme (NSS)**

Awareness of using Mask and Sanitizers during Covid-19





## **NSS ACTIVITY**



#### **NSS ORIENTATION PROGRAM**



## NSS Unit visit to DD Nagar to Promote "Swachhata Mission"



**Blood Donation Camp** 

## Health Check up Camp at Village of Kishanpura in Malanpur



## Visit of Sahariya Village (Education Camp)





NSS also has organized the following activities in in two villages (Chakmipura and Sigora) adopted by AUMP:-

- Awareness on Hygiene and Sanitation, Cleanliness Drive
- Awareness camp on Clean Drinking Water
- Awareness camp on Toilet usage
- Awareness camp on clean kitchen and hygienic practices
- Awareness camp on Waste Management

## **EMPLOYEES SECTION**

## **TEACHING STAFF**

| S.  | Department                                      | Faculty available |        | Total |    |
|-----|-------------------------------------------------|-------------------|--------|-------|----|
| No. |                                                 | Prof.             | Assoc. | Asst. |    |
|     |                                                 |