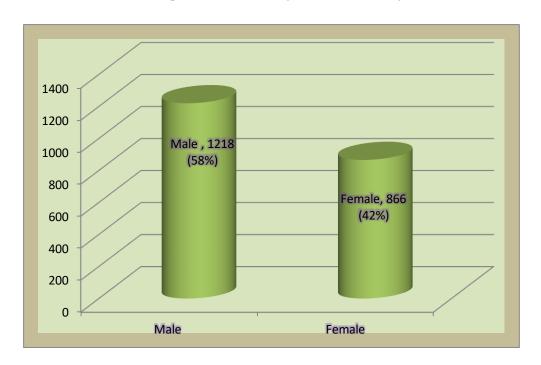

| 01          | 02 | 10  |  |
| Ph.D. in Law                      | 06                     | 05              | 01            | 02          | 02 | 16  |  |
| Ph.D. in Psychology               | 04                     | 01              | 0             | 00          | 00 | 05  |  |
| Ph.D in EVS                       | 0                      | 01              | 01            | 00          | 00 | 02  |  |
| Ph.D in English                   | 03                     | 01              | 00            | 00          | 00 | 04  |  |
| Total                             | 59                     | 27              | 20            | 08          | 15 | 129 |  |

## a) Gender Wise Strength of Students Admitted in 2020-21: (Total)



## (b) Total Gender Wise Strength of Students (Total: 2020-21)



## c) State Wise Strength of Students Admitted in 2020-21



#### d) Total State Wise Strength of Students



# **SCHOLARSHIP**



# $\underline{Scholarship}$

# **Programme wise Status of Scholarship Awarded in the Session 2020-21**

| S.          | Programme           | Scholar | ship % (N | o. of | Total No. of        | <b>Total Amount</b> |
|-------------|---------------------|---------|-----------|-------|---------------------|---------------------|
| No.         | 8                   | Student |           |       | Students            | of Scholarship      |
|             |                     | 100%    | 50%       | 25%   | awarded Scholarship |                     |
| 1.          | B.A.,LLB (H)        | 01      | -         | 26    | 27                  | 675000.00           |
| 2