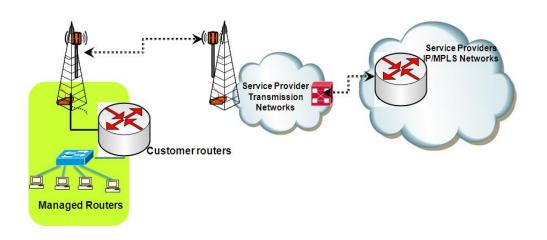

<u>Institutional Networking:</u>Entire Campus including Hostel is Wi-Fi enabled. Additionally, telephones with networking facility to connect to other Amity Universities and Delhi Office have also been provided. A dedicated bandwidth of 210 MBPS is available. Out of which 4 MBPS is dedicated for video conferencing.