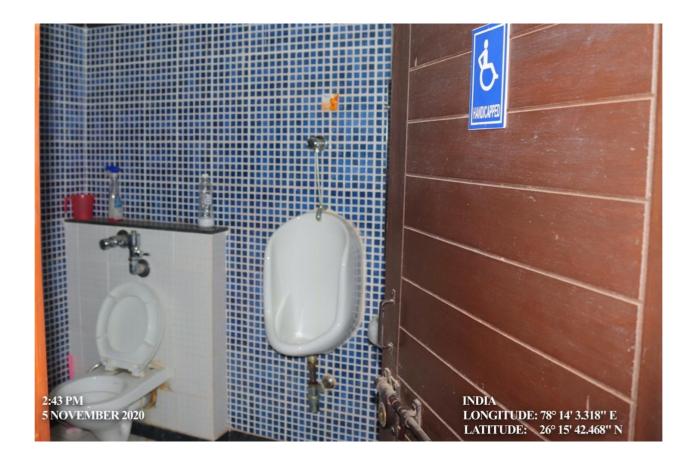

## **Disability Support**

The University has disabled-friendly, barrier free environment

- 1) Built environment with ramps/lifts for easy access to classrooms.
- 2) Disabled-friendly washrooms
- 3) Signage including tactile path, lights, display boards and signposts
- **4)** Provision for enquiry and information: Human assistance, reader, scribe, soft copies of reading material, screen reading

#### 2. Disabled-friendly washrooms