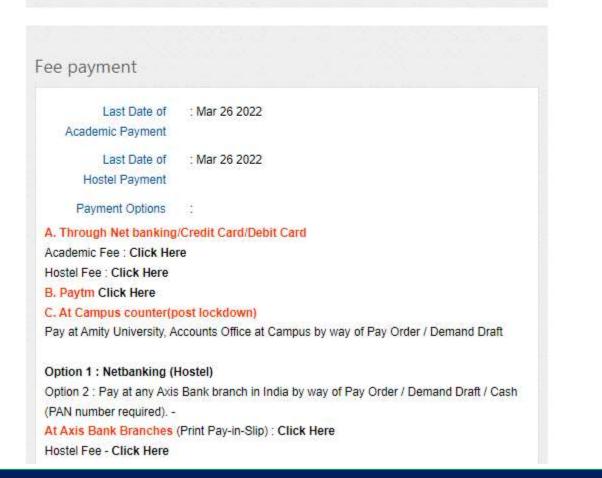

### **Admission Letters**

- Admission offer letters are sent (By E-Mail & Notified through SMS) to all the selected candidates. Which also notifies them of their Academic Fee (Semester Wise) and Security, and Hostel Fee and Security, if applicable. Last date of submission of fee, commencement date of program, reporting venue and time are also mentioned in the Admission offer letter.
- Calling is done to each candidate informing them about their result & last day to pay the fees.
- Admission offer letter is uploaded on their admission micro-site for easy & fast access.
- Online payment link is generated to every candidate.
- Candidate can pay academic fee by any apps Ex. PayTM, PhonePay, GooglePay or can scan QR code which is available on admission micro-site.
- Student also have options to pay their academic fee by logging to admission micro-site, various options are available there to pay fee Ex. Debit Card, Credit Card, Net Banking.