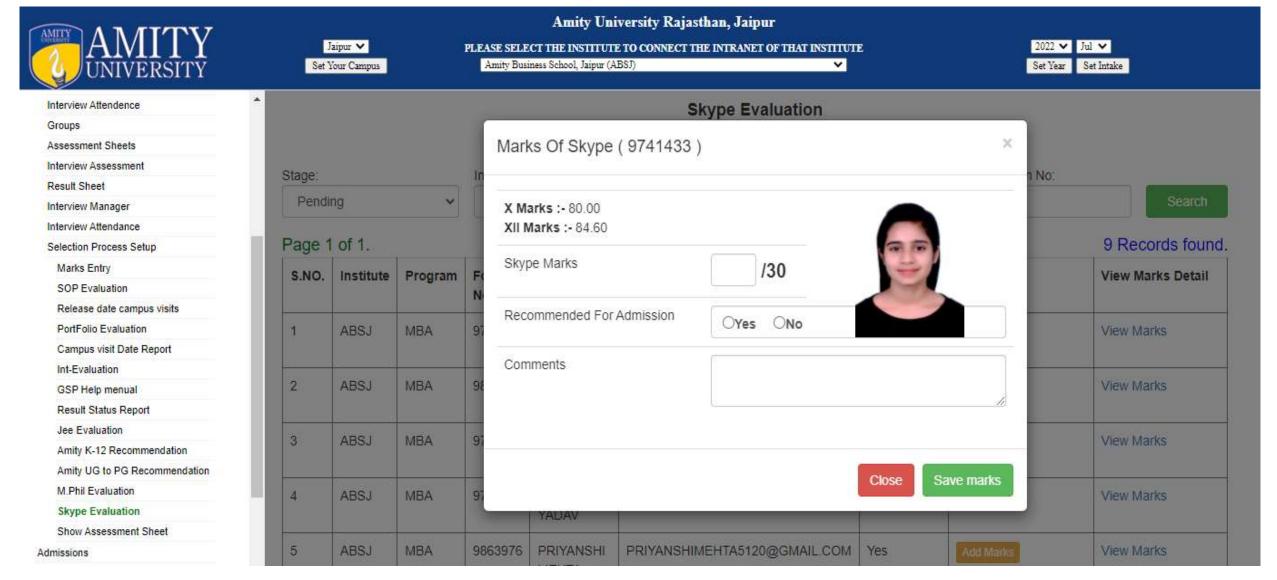

### **Outbound Calls to applied Candidates & Entrance Test Preparations**

- Outgoing Calls are made by admission counselors to all the candidates who applies for admission to update about admission requirements.
- •All PG applicants are selected through Personal Interview Only.
- •MBA Applicants (Without MAT/CAT Score) are required to appear and Online Entrance Test & Personal Interview for getting admission.
- •B.Tech. Applicants (Without NEET/JEE Score) are required to appear for Online Entrance Test for securing admission.
- •Non-Technical applicants are provided admission on the basis of Class 12<sup>th</sup> Score.