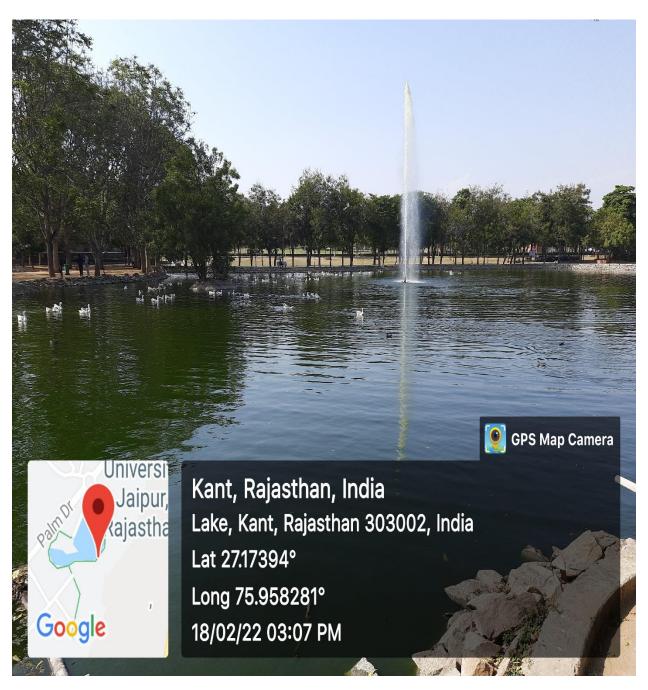

#### 7.1.3. Facilities in the Institution for the Management of the Degradable and Non-Degradable Waste

| S.No | Particular                                 | Page No. |
|------|--------------------------------------------|----------|
| 1    | Effluent Treatment Plant (ETP)             | 2        |
| 2    | Sewage Treatment Plant (STP)               | 4        |
| 3    | Wastewater Recycling Artificial Lake       | 5        |
| 4    | Water Sprinkler for Irrigation             | 6        |
| 5    | Drip Irrigation                            | 7        |
| 6    | Compost Pit                                | 8        |
| 7    | Garbage house                              | 9        |
| 8    | Sanitary Pads Incinerators in Girls hostel | 10       |
| 9    | Syringe needle destroyer_ MI room          | 11       |
| 10   | Neem Forest                                | 12       |

**Effluent Treatment Plant (ETP)** 

**Effluent Treatment Plant (ETP)** 

**Sewage Treatment Plant (STP)** 

**Wastewater Recycling Artificial Lake** 

**Water Sprinkler for Irrigation** 

**Drip Irrigation** 

**Compost Pit** 