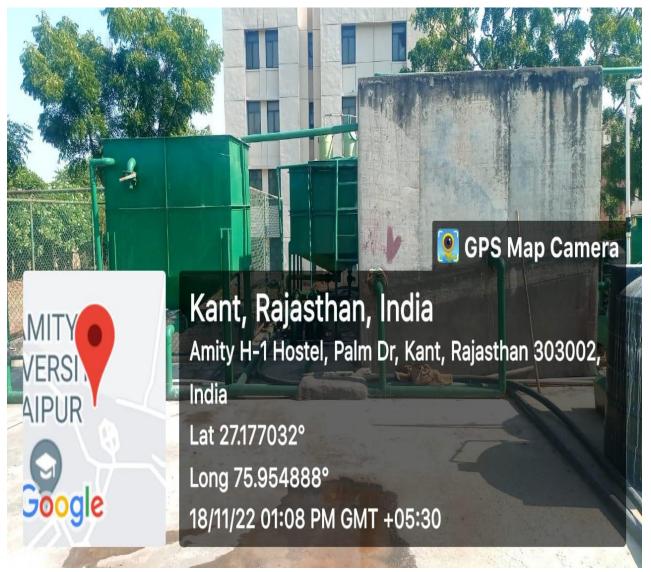

#### 7.1.3. Facilities in the Institution for the Management of the Degradable and Non-Degradable Waste

| S.No | Particular                                 | Page No. |
|------|--------------------------------------------|----------|
| 1    | Effluent Treatment Plant (ETP)             | 2        |
| 2    | Sewage Treatment Plant (STP)               | 4        |
| 3    | Wastewater Recycling Artificial Lake       | 5        |
| 4    | Water Sprinkler for Irrigation             | 6        |
| 5    | Drip Irrigation                            | 7        |
| 6    | Compost Pit                                | 8        |
| 7    | Garbage house                              | 9        |
| 8    | Sanitary Pads Incinerators in Girls hostel | 10       |
| 9    | Syringe needle destroyer_ MI room          | 11       |
| 10   | Neem Forest                                | 12       |

**Effluent Treatment Plant (ETP)** 

**Effluent Treatment Plant (ETP)** 

**Sewage Treatment Plant (STP)** 

**Wastewater Recycling Artificial Lake** 

**Water Sprinkler for Irrigation** 

**Drip Irrigation** 

**Compost Pit** 