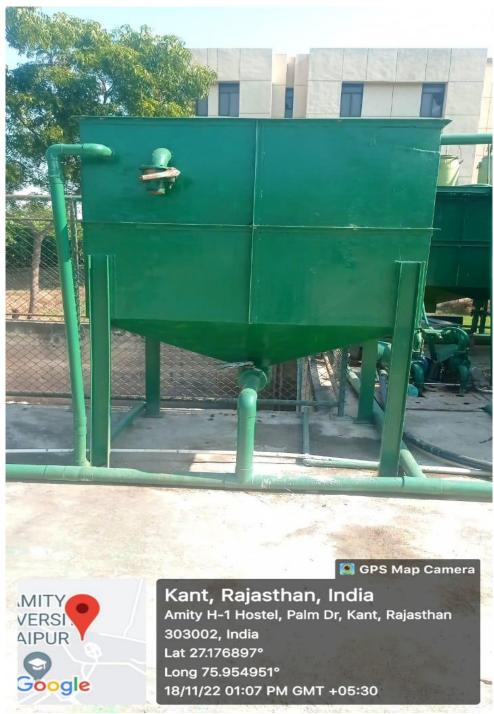

#### 7.1.3. Facilities in the Institution for the Management of the Degradable and Non-Degradable Waste

| S.No | Particular                                 | Page No. |
|------|--------------------------------------------|----------|
| 1    | Effluent Treatment Plant (ETP)             | 2        |
| 2    | Sewage Treatment Plant (STP)               | 4        |
| 3    | Wastewater Recycling Artificial Lake       | 5        |
| 4    | Water Sprinkler for Irrigation             | 6        |
| 5    | Drip Irrigation                            | 7        |
| 6    | Compost Pit                                | 8        |
| 7    | Garbage house                              | 9        |
| 8    | Sanitary Pads Incinerators in Girls hostel | 10       |
| 9    | Syringe needle destroyer_ MI room          | 11       |
| 10   | Neem Forest                                | 12       |

**Effluent Treatment Plant (ETP)** 

**Effluent Treatment Plant (ETP)** 

**Sewage Treatment Plant (STP)** 

**Wastewater Recycling Artificial Lake** 

**Water Sprinkler for Irrigation** 

**Drip Irrigation** 

**Compost Pit** 