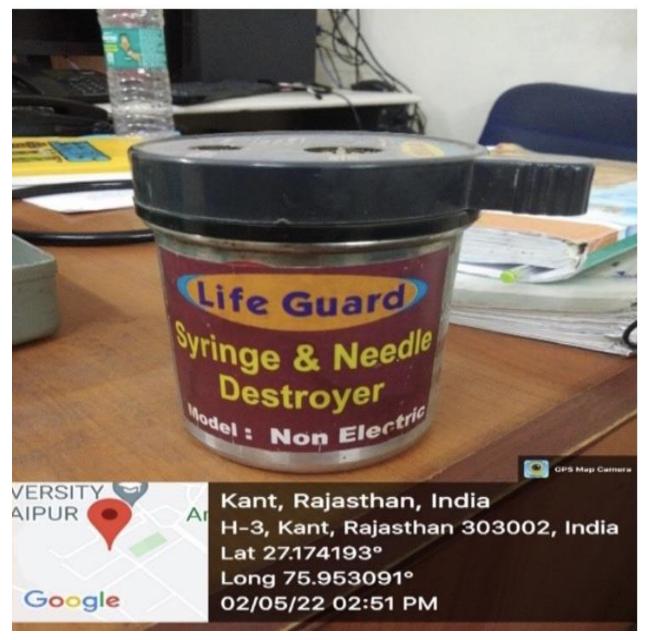

**Garbage house** 

**Sanitary Pads Incinerators in Girls hostel** 

Syringe needle destroyer\_ MI room

**Neem Forest** 

Neem Forest aerial view