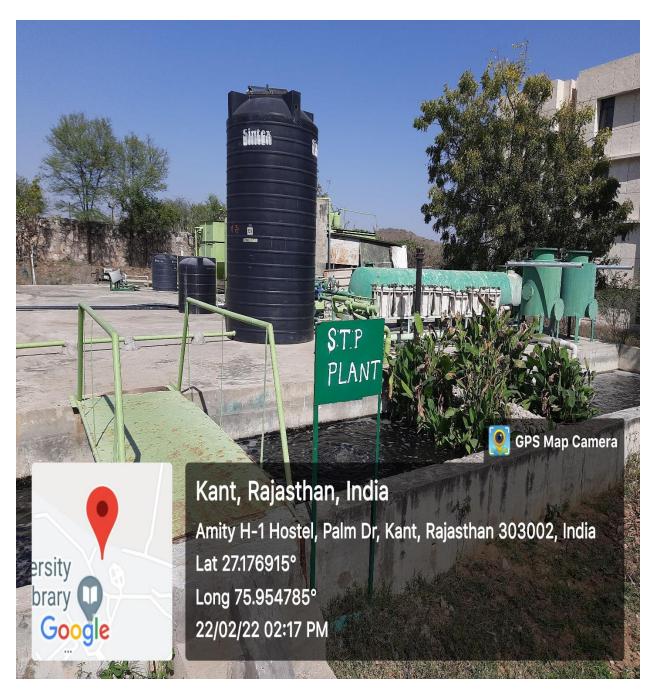

#### 7.1.3. Facilities in the Institution for the Management of the Degradable and Non-Degradable Waste

| S.No | Particular                                 | Page No. |
|------|--------------------------------------------|----------|
| 1    | Effluent Treatment Plant (ETP)             | 2        |
| 2    | Sewage Treatment Plant (STP)               | 4        |
| 3    | Wastewater Recycling Artificial Lake       | 5        |
| 4    | Water Sprinkler for Irrigation             | 6        |
| 5    | Drip Irrigation                            | 7        |
| 6    | Compost Pit                                | 8        |
| 7    | Garbage house                              | 9        |
| 8    | Sanitary Pads Incinerators in Girls hostel | 10       |
| 9    | Syringe needle destroyer_ MI room          | 11       |
| 10   | Neem Forest                                | 12       |

**Effluent Treatment Plant (ETP)** 

**Effluent Treatment Plant (ETP)** 

**Sewage Treatment Plant (STP)** 

**Wastewater Recycling Artificial Lake** 

**Water Sprinkler for Irrigation** 

**Drip Irrigation** 

**Compost Pit** 