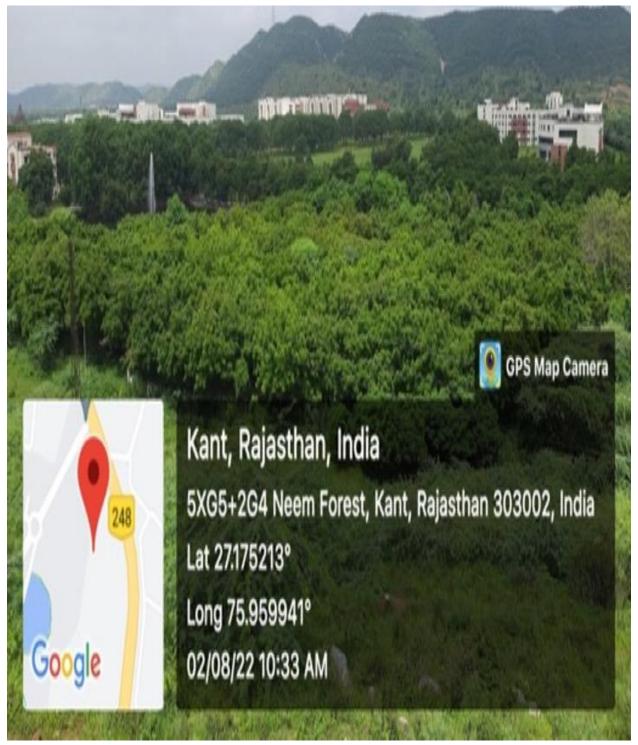

**Garbage house** 

**Sanitary Pads Incinerators in Girls hostel** 

Syringe needle destroyer\_ MI room

**Neem Forest** 

Neem Forest aerial view