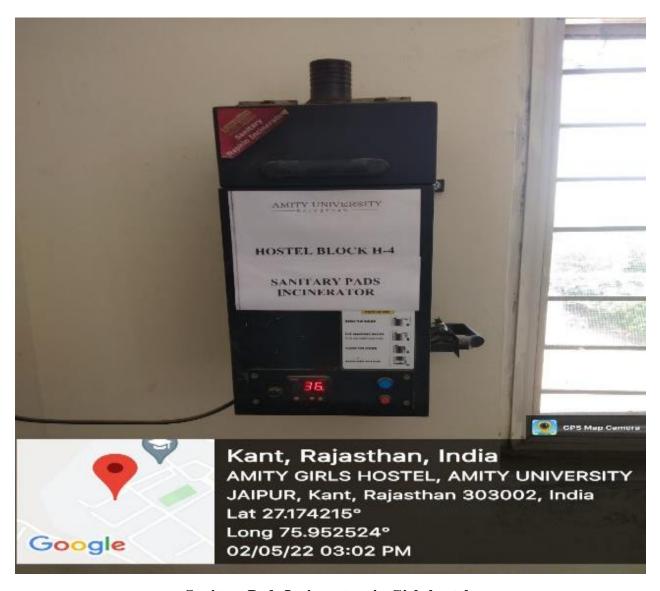

**Garbage house** 

**Sanitary Pads Incinerators in Girls hostel** 

Syringe needle destroyer\_ MI room

**Neem Forest** 

Neem Forest aerial view