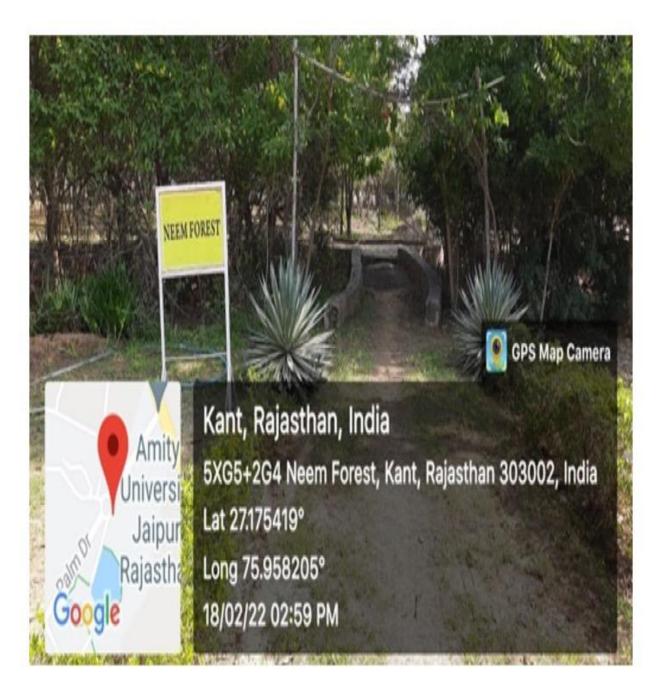

**Garbage house** 

**Sanitary Pads Incinerators in Girls hostel** 

Syringe needle destroyer\_ MI room

**Neem Forest** 

Neem Forest aerial view