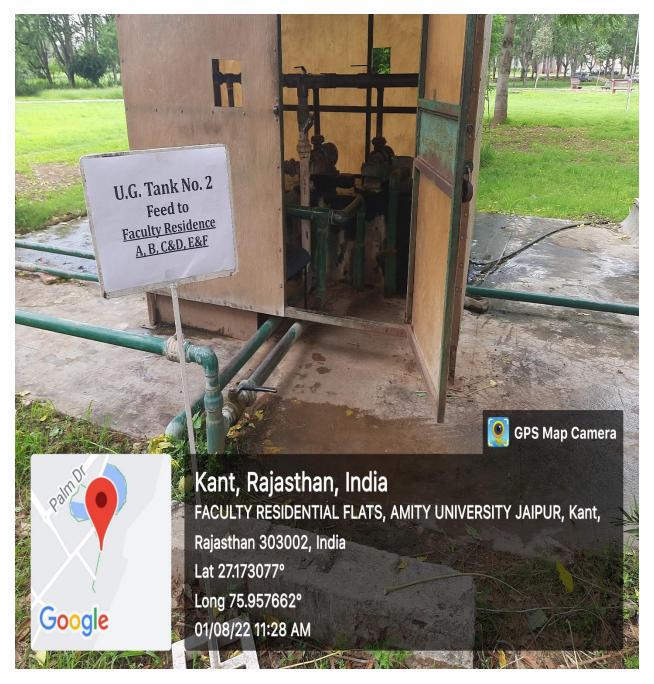

#### **Under Ground Tanks**

**Under Ground Tank No. 01 Feed to Hostel H-1 & H-2** 

Under Ground Tank No. 02 Faculty Residence A, B, C&D, E& F 01

Under Ground Tank No. 02 Faculty Residence A, B, C&D, E& F 02