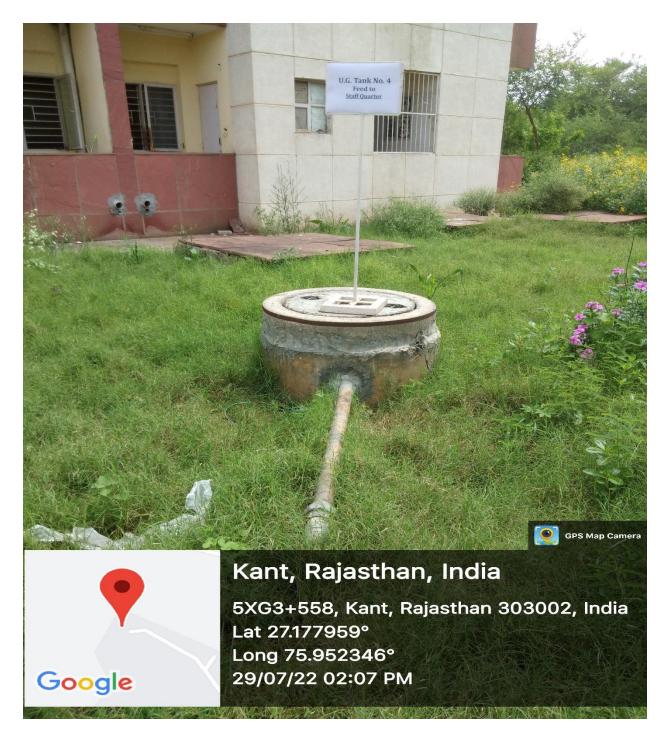

Under Ground Tank No. 03 Feed to Hostel 3, SRC, and Chiller Plant

**Under Ground Tank No. 04 Feed to Staff Quarter** 

Under Ground Tank No. 05 Feed to Hostel H- 4& H-5

Under Ground Tank No. 06 Feed to Academic Block B