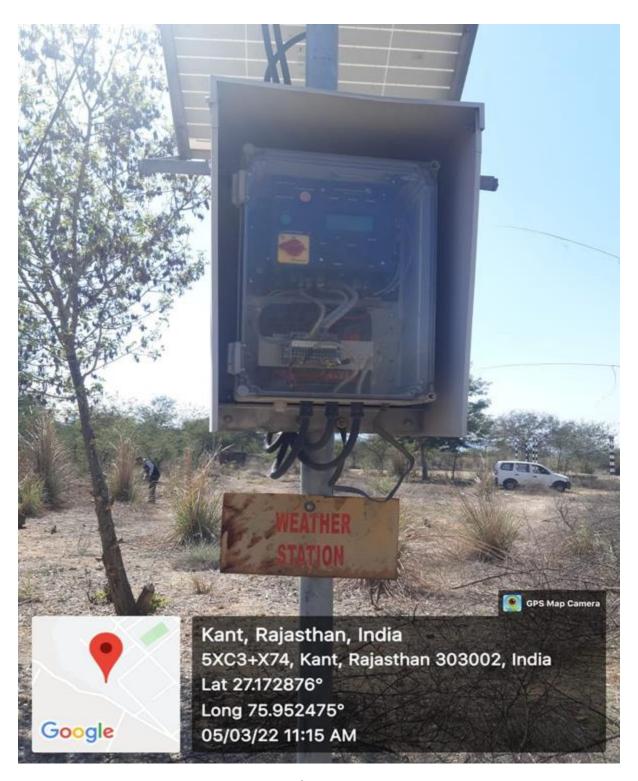

**Palm Drive** 

**AUR Water Sprinkler** 

**AUR Compost** 

**Water Harvesting Lake** 

**Weather Station**