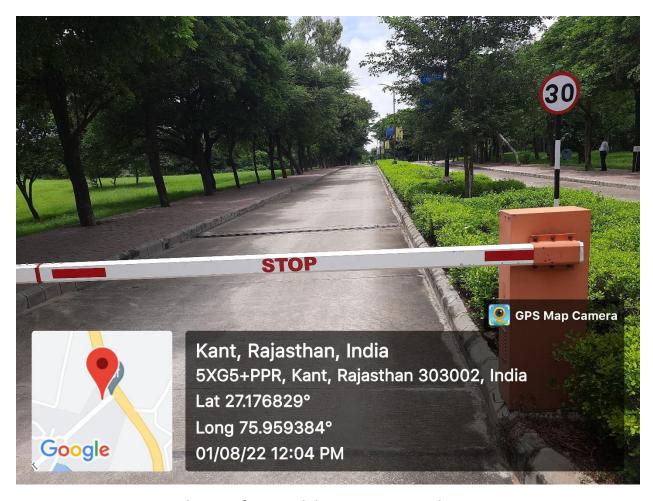

#### **Restricted entry of automobiles**

Restricted entry of automobiles, Security guards & check post at AUR Main gate

Restricted entry of automobiles & Boom barrier main gate

Restricted entry of automobiles Barrier & Speed Limit Signage