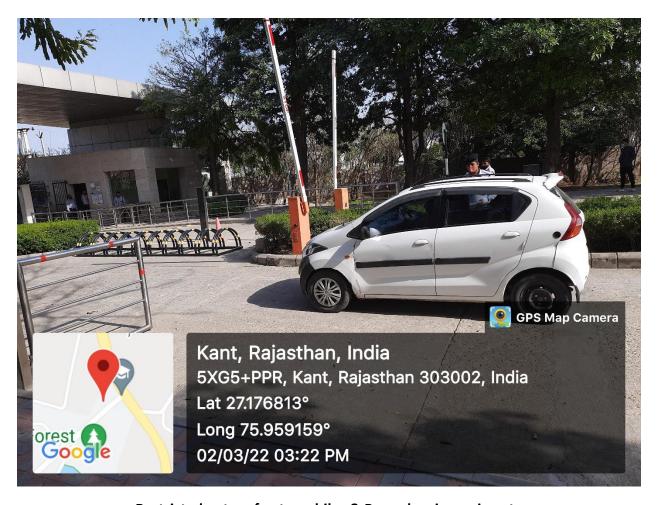

#### **Restricted entry of automobiles**

Restricted entry of automobiles, Security guards & check post at AUR Main gate

Restricted entry of automobiles & Boom barrier main gate

Restricted entry of automobiles Barrier & Speed Limit Signage