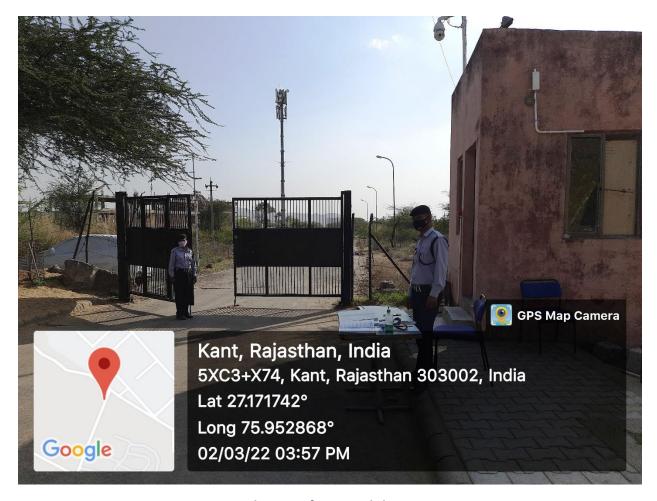

Restricted entry of automobiles Rear Gate

Restricted entry & Security check \_AUR Main gate

Restricted entry Security check & register entry AUR Main gate

**AUR Staff Parking - 01** 

**AUR Staff Parking -02** 