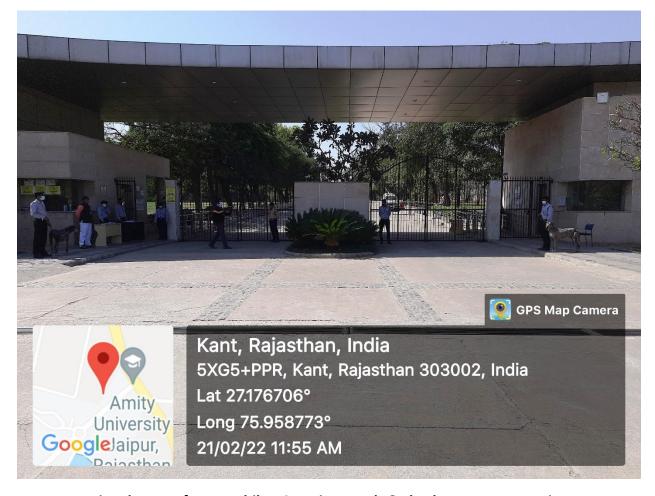

#### **Restricted entry of automobiles**

Restricted entry of automobiles, Security guards & check post at AUR Main gate

Restricted entry of automobiles & Boom barrier main gate

Restricted entry of automobiles Barrier & Speed Limit Signage