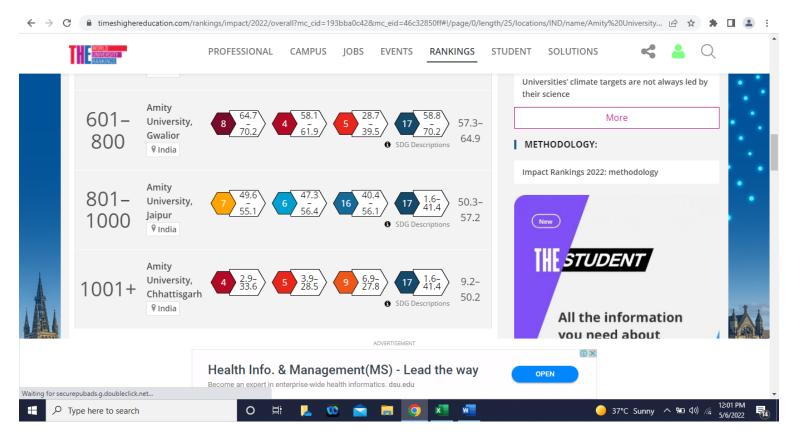

Incube Sustainability Pvt Ltd is a Member of IGBC

- Shuludur

Incube Sustainability PvrDinactor
Incube Sustainability Pvt Ltd

| Value               | SDG4:<br>Quality<br>Education | SDG6:<br>Clean<br>Water<br>and<br>Sanitation | SDG7:<br>Affordable<br>and Clean<br>Energy | SDG9:<br>Industry,<br>Innovation,<br>and<br>Infrastructure | SDG13:<br>Climate<br>Action | SDG16: Peace, Justice, and Strong Institutions | SDG17:<br>Partnership<br>for the<br>Goals |
|---------------------|-------------------------------|----------------------------------------------|--------------------------------------------|------------------------------------------------------------|-----------------------------|------------------------------------------------|-------------------------------------------|
| Amity University    |                               |                                              |                                            |                                                            |                             |                                                |                                           |
| Rajasthan Rank      | 601–800                       | 201–300                                      | 301–400                                    | 401–600                                                    | 301–400                     | 401-600                                        | 1001+                                     |
| Institutions ranked | 1180                          | 634                                          | 705                                        | 785                                                        | 674                         | 809                                            | 1438                                      |
| Your Score          | 42.9                          | 51.2                                         | 52.1                                       | 37.7                                                       | 39.2                        | 52.7                                           | 35.8                                      |