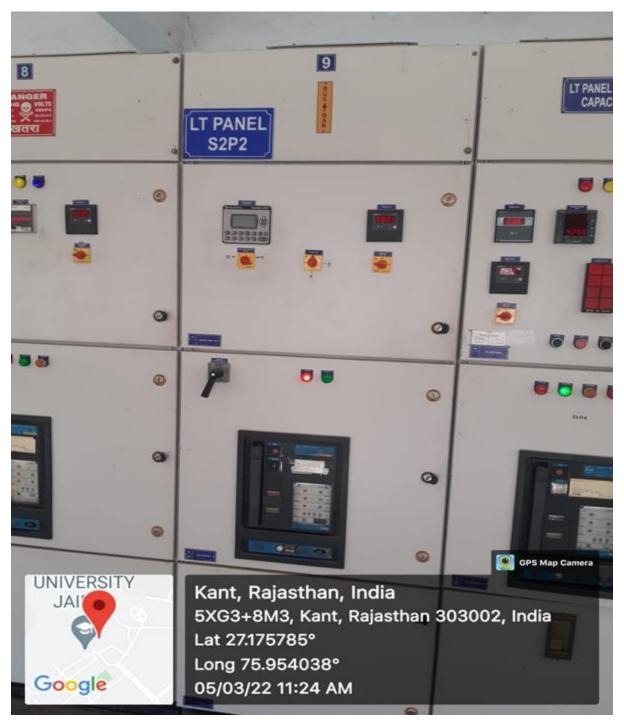

### Solar energy

**AUR Solar Park & Solar Energy 01** 

**AUR Solar Park & Solar Energy 02** 

AUR Roof top Solar Panels- Academic Block E

**AUR Roof top Solar Panels- Academic Block A** 

**AUR Roof top Solar Panels - Academic Block C** 