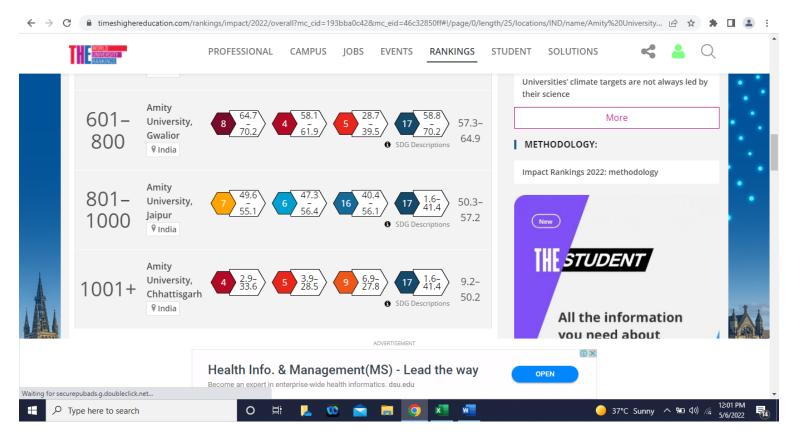

| Value               | SDG4:<br>Quality<br>Education | SDG6:<br>Clean<br>Water<br>and<br>Sanitation | SDG7:<br>Affordable<br>and Clean<br>Energy | SDG9:<br>Industry,<br>Innovation,<br>and<br>Infrastructure | SDG13:<br>Climate<br>Action | SDG16: Peace, Justice, and Strong Institutions | SDG17:<br>Partnership<br>for the<br>Goals |
|---------------------|-------------------------------|----------------------------------------------|--------------------------------------------|------------------------------------------------------------|-----------------------------|------------------------------------------------|-------------------------------------------|
| Amity University    |                               |                                              |                                            |                                                            |                             |                                                |                                           |
| Rajasthan Rank      | 601–800                       | 201–300                                      | 301–400                                    | 401–600                                                    | 301–400                     | 401-600                                        | 1001+                                     |
| Institutions ranked | 1180                          | 634                                          | 705                                        | 785                                                        | 674                         | 809                                            | 1438                                      |
| Your Score          | 42.9                          | 51.2                                         | 52.1                                       | 37.7                                                       | 39.2                        | 52.7                                           | 35.8                                      |