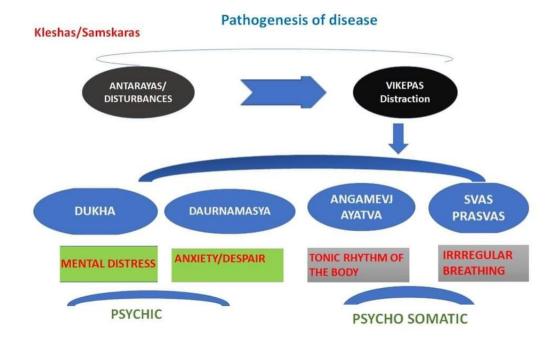

comes need not have a specific target date.
  - 5. Scientific/ Technological/ Administrative strengths of the institution/s visited.

#### NA

# 6. <u>Establishing linkages or possibilities of collaboration with other Organization(s)/ Participants and their strengths.</u>

Kaivalyadham, an institute of yoga will be collaborated with for future workshops

Appendix 1 – Attendance of all the participants- 50 participants attend the session (**Sheet Attached**) Appendix 2- Few Feedback forms received from participants Feedbacks

- 1. Faculty 1- The mantra chanting was calming and can be used as a technique of activity or behaviorual science classes
- 2. Faculty 2 Sanskrit chants were relaxing and helped in stress release
- 3. Students- relaxing and calming session

4

Appendix 3- Photographs



# **VYADHI – STAGES OF PROGRESSION**



# **Amity University Rajasthan**

#### **OUTCOME REPORT**

of

Webinar on Violence Against Women: With Special Reference to Counselling
Organized by

# AIBAS, Amity University Rajasthan in collaboration with National Commission for Women

### • General Introduction (50-80 words)

Webinar on Violence Against Women: With Special Reference to Counselling organized by AIBAS, Amity University Rajasthan in collaboration with National Commission for Women on 10<sup>th</sup> Jan 2021 to discuss the issues of violence that women are victims of and to understand different impacts of the same: physical, psychological as well as financial.

Event began with Saraswati vandana, the Inaugral address was given by Prof. Amit Jain, Pro-Vice chancellor/Pro President,