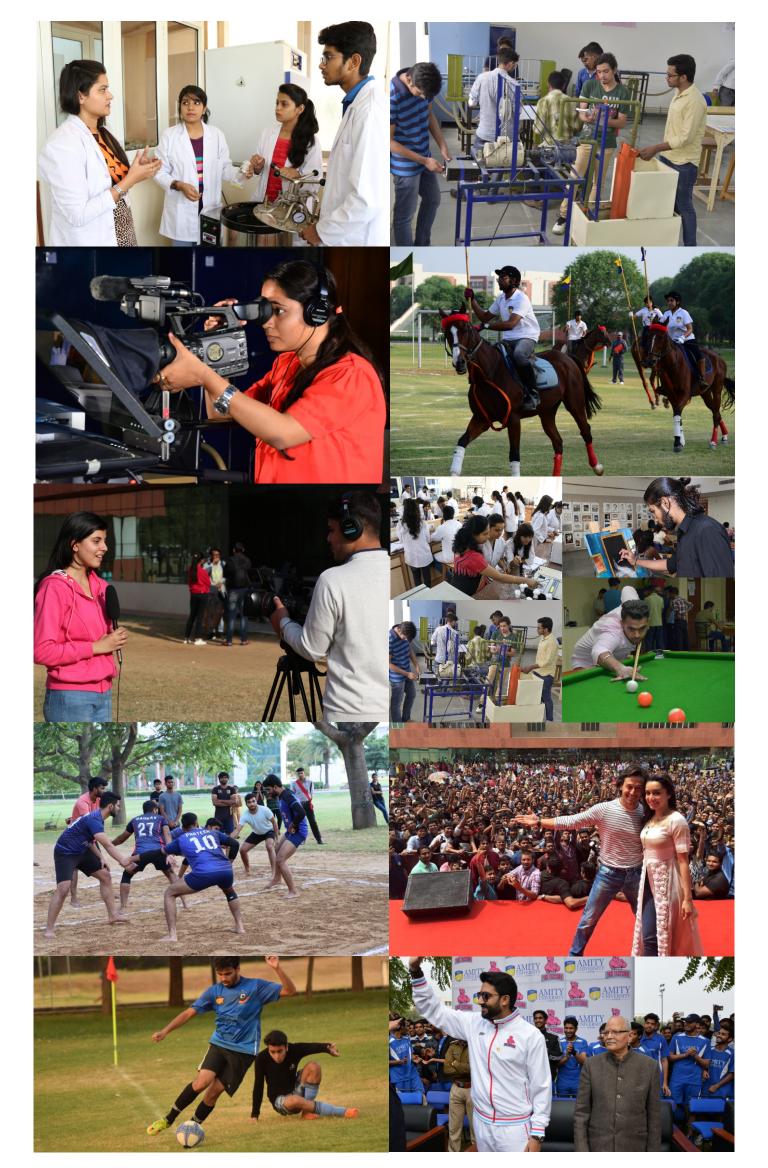

The university nurtures these talented students in an ambience that consists of state-of-the-art learning infrastructure. It has also put into place globally benchmarked facilities in sports for their holistic development.

#### FIND A MENTOR IN YOUR FACULTY

At Amity University Rajasthan students learn from academicians from the best institutions along with top corporate professionals with rich industry experience. They explore the subject through experiential learning from a highly qualified faculty & scientists acting as a friend, philosopher and guide.

#### **EXPLORE THE INNOVATOR IN YOU**

Amity University Rajasthan students are blazing new paths of success in various cutting-edge areas of science and technology. Some of their innovations include F-1 Car, Drone, Humanoid, All-Terrain Vehicle, Electric Bamboo Bicycle and Smart Shoes.

## IMBIBE EXPERIENTIAL LEARNING, LEARN TO DO THE NEXT

Future ready laboratories and studios at Amity University Rajasthan are equipped with the latest technological innovations and facilities to aid in next level learning.