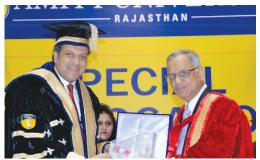

Mr. Narayana Murthy, being conferred the Hon. Doctorate degree by Dr. Aseem Chauhan, Chancellor Amity University Rajasthan

Mr. Prasoon Joshi, the noted Indian lyricist & screenwriter delivering a keynote address at Amity University Rajasthan