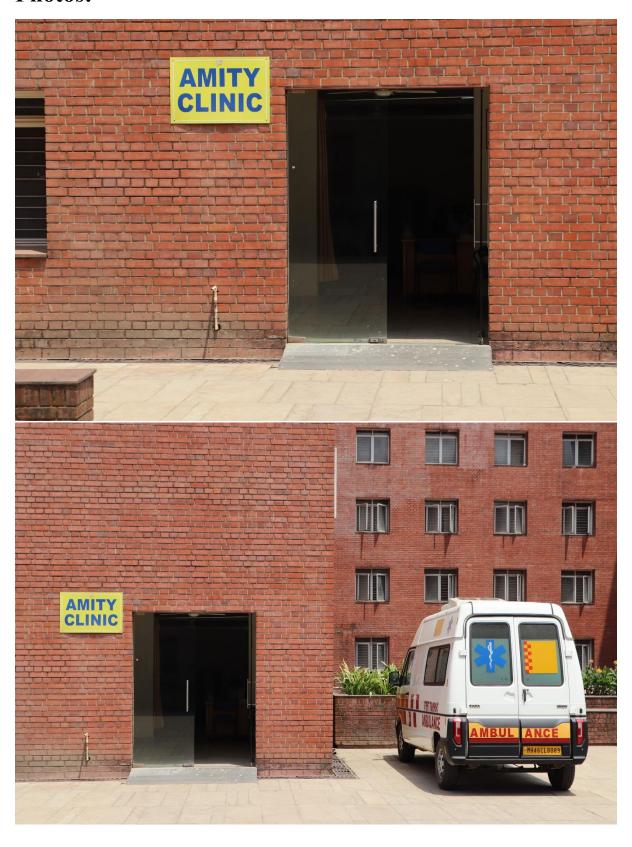

#### On-campus health clinic

• Purpose: Provides primary medical care and first aid to students, faculty, and staff.

### 3. Emergency Services

- Ambulance: 1 ambulance available 24/7 for emergency transport to nearby hospitals
- Oxygen Cylinders: Equipped for respiratory support during emergencies

## **Photos:**