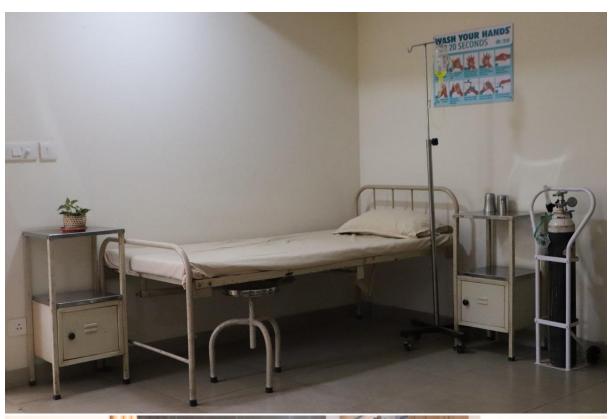

#### 2. Treatment & Recovery Area

- Beds: 2 beds for observation and short-term care
- Intravenous (IV)- Stands: Available for administering intravenous fluids or medications

### 3. Emergency Services

- Ambulance: 1 ambulance available 24/7 for emergency transport to nearby hospitals
- Oxygen Cylinders: Equipped for respiratory support during emergencies

## **Photos:**