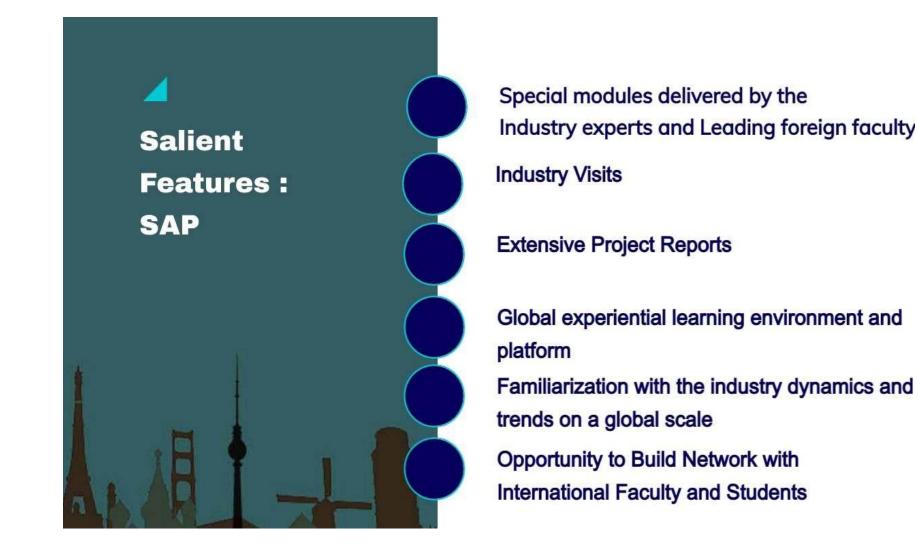

#### DESTINATIONS



#### • London • USA • Singapore • Dubai • Australia • France











| Semester         | Commencement Date         | Completion Date           |
|------------------|---------------------------|---------------------------|
| SAP Odd Semester | 10 <sup>th</sup> NOVEMBER | 12 <sup>th</sup> DECEMBER |
| 2025             | 2025                      | 2025                      |

| Semester                  | Commencement Date           | Completion Date |
|---------------------------|-----------------------------|-----------------|
| SAP Even Semester<br>2026 | 15 <sup>th</sup> APRIL 2025 | 17th MAY 2025   |

## SALIENT FEATURES SAP





# ACTIVITIES





#### LECTURES/PERSONAL GROOMING SESSIONS

Classroom lectures by visiting and foreign faculties



INDUSTRY VISITS Various industry visits to provide an insight on real working environment



LEISURE & RECREATIONAL TOURS Cross cultural learning through leisure and recreational tours

# **CLASSROOM LECTURES**





LECTURES & PERSONAL GROOMING SESSIONS

# EXPLORE AMERICA PROGRAM SAP USA







# EXPLORE AMERICA PROGRAM SAP USA





# EXPLORE AMERICA PROGRAM SAP USA







### SAP LONDON





# SAP AUSTRALIA





#### SAP AUSTRALIA







# Monash walk by Amity Students



#### **SAP DUBAI**





#### **SAP DUBAI**





# SAP SINGAPORE





## SAP SINGAPORE



























## INTERNATIONAL CONFERENCE @ LONDON







#### INTERNATIONAL CONFERENCE @ USA





#### I